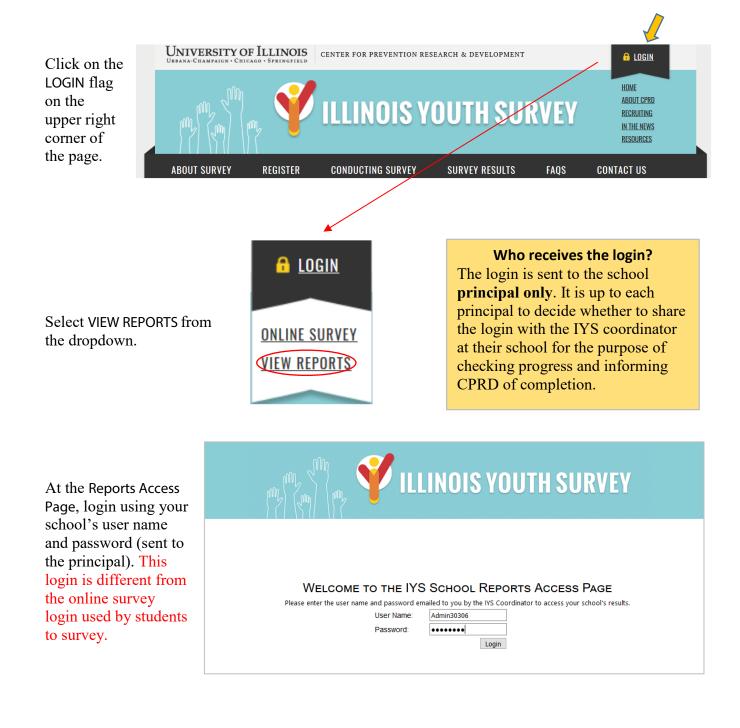

To access the report viewer, start by going to the IYS website at <u>https://iys.cprd.illinois.edu/</u>

The viewer will open on the Report Viewer tab.

Click the Implementation tab.

The Implementation tab will show your school's survey progress.