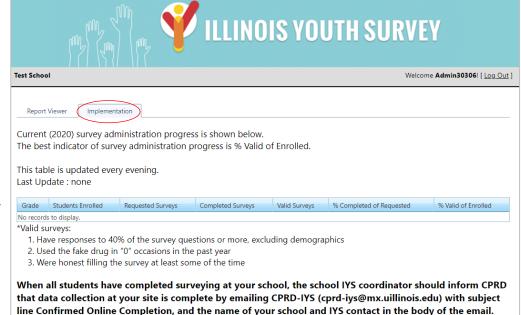

**Check your progress.** If you are surveying online, you will be able to check your school's survey progress using the IYS report viewer. This will help you keep track of how many students have participated if you survey across several days. Survey information will be updated every evening.

To access the report viewer, start by going to the IYS website at <u>https://iys.cprd.illinois.edu/</u>

The viewer will open on the Report Viewer tab.

Click the Implementation tab.

The Implementation tab will show your school's survey progress.

When all students have completed surveying, notify CPRD. Click to open the email.

Click <u>here</u> to email CPRD that all students have completed surveying at your school.

The subject line will fill automatically. (The 5-digit number is your school's CPRD ID.)