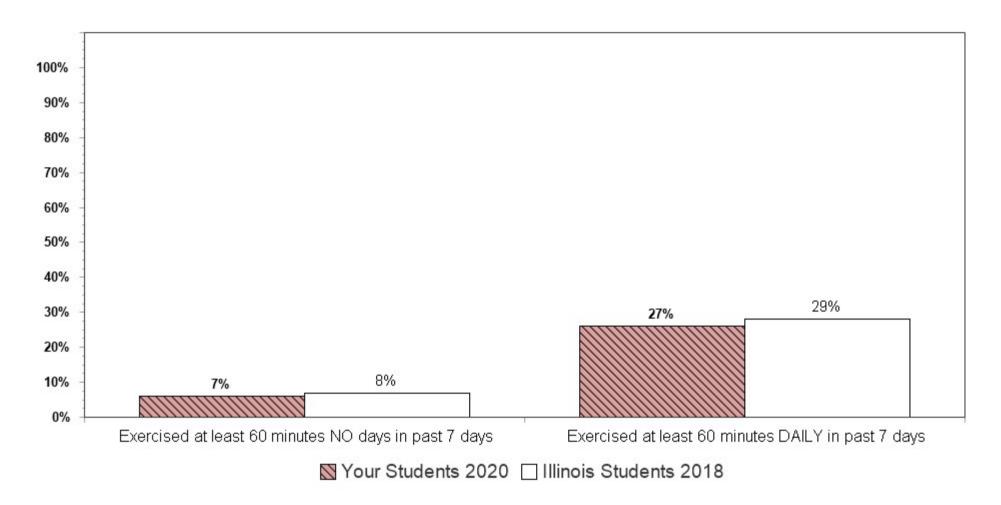

ons of School Climate Mean Scores By Grade



# Mental Health Concerns in the Past 12 Months Among 8th Grade Youth



<sup>\*</sup> Question asked only on IYS high school form

# Mental Health Concerns in the Past 12 Months Among 10th Grade Youth



<sup>\*</sup> Question asked only on IYS high school form

# Mental Health Concerns in the Past 12 Months Among 12th Grade Youth



<sup>\*</sup> Question asked only on IYS high school form

### Prevalence of Obesity\* According to BMI By Grade



<sup>\*</sup>As defined by the Centers for Disease Control based on Body Mass Index for age and gender

# Nutrition Behavior Among 8th Grade Youth



# Nutrition Behavior Among 10th Grade Youth



# Nutrition Behavior Among 12th Grade Youth



### Frequency of Physical Activity Among 8th Grade Youth



### Frequency of Physical Activity Among 10th Grade Youth



### Frequency of Physical Activity Among 12th Grade Youth