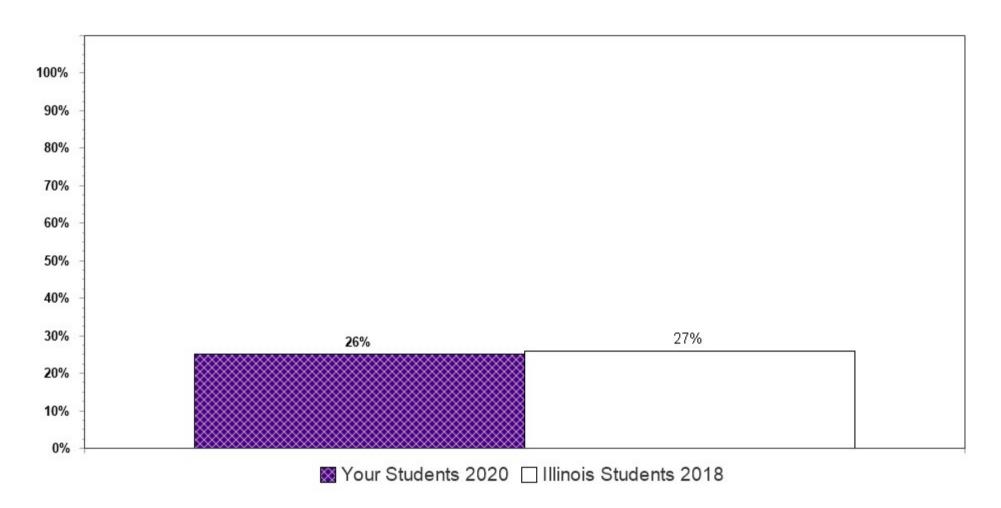

Summary charts can be helpful to view multiple questions in one place (e.g., use of different drugs to determine which is the most used) and to compare your results with the scientific sample of Illinois students who participated in the 2018 IYS. State level results from the 2020 IYS will not be available until late fall. IYS state level norms from 2018 are a good benchmark for immediate decision-making because state estimates stay relatively stable across two IYS administration years. To locate the starting page of the <u>Summary Charts</u>, refer to the Table of Contents on the next page. For Charts that are "among users" only grade levels with "at least 10 users" will display.