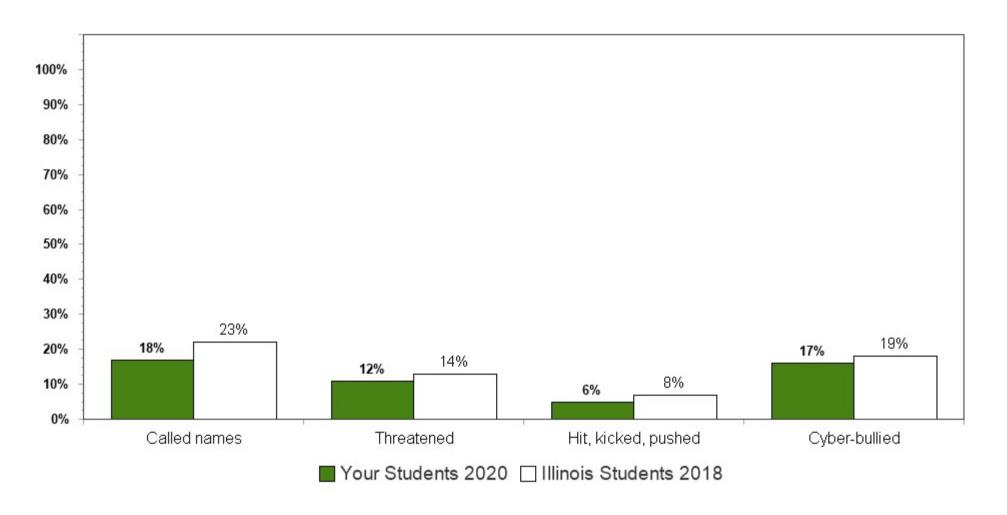

who have used Prescription Drugs in the past year (a subset of students surveyed). When N (number of users) is less than 10, data for "Your Students 2020" will not display.

# Driving Under the Influence in the Past Year Among 10th Grade Youth



# Driving Under the Influence in the Past Year Among 12th Grade Youth



# High School Students Who Experienced 2 or More Consequences\* Among 10th Grade Youth



<sup>\*</sup>According to their responses to the CRAFFT Screening questions

# High School Students Who Experienced 2 or More Consequences\* Among 12th Grade Youth



<sup>\*</sup>According to their responses to the CRAFFT Screening questions

# Bullying Victimization in the Past 12 Months Among 8th Grade Youth



### Bullying Victimization in the Past 12 Months Among 10th Grade Youth



### Bullying Victimization in the Past 12 Months Among 12th Grade Youth



### Extent of Bullying in the Past 12 Months Among 8th Grade Youth



<sup>\*</sup>Victimized in ONE OR MORE of the following ways: called names, threatened, physically assaulted, cyber-bullied

<sup>\*\*</sup> Victimized in ALL of the following ways: called names, threatened, physically assaulted, cyber-bullied

### Extent of Bullying in the Past 12 Months Among 10th Grade Youth



<sup>\*</sup>Victimized in ONE OR MORE of the following ways: called names, threatened, physically assaulted, cyber-bullied

<sup>\*\*</sup> Victimized in ALL of the following ways: called names, threatened, physically assaulted, cyber-bullied

### Extent of Bullying in the Past 12 Months Among 12th Grade Youth



<sup>\*</sup>Victimiz