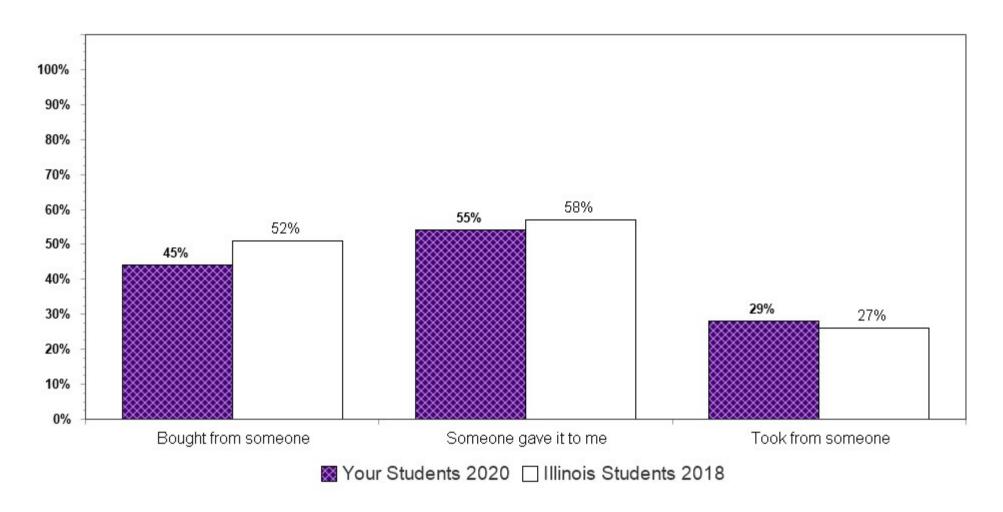

Summary charts can be helpful to view multiple questions in one place (e.g., use of different drugs to determine which is the most used) and to compare your results with the scientific sample of Illinois students who participated in the 2018 IYS. State level results from the 2020 IYS will not be available until late fall. IYS state level norms from 2018 are a good benchmark for immediate decision-making because state estimates stay relatively stable across two IYS administration years. To locate the starting page of the <u>Summary Charts</u>, refer to the Table of Contents on the next page. For Charts that are "among users" only grade levels with "at least 10 users" will display.