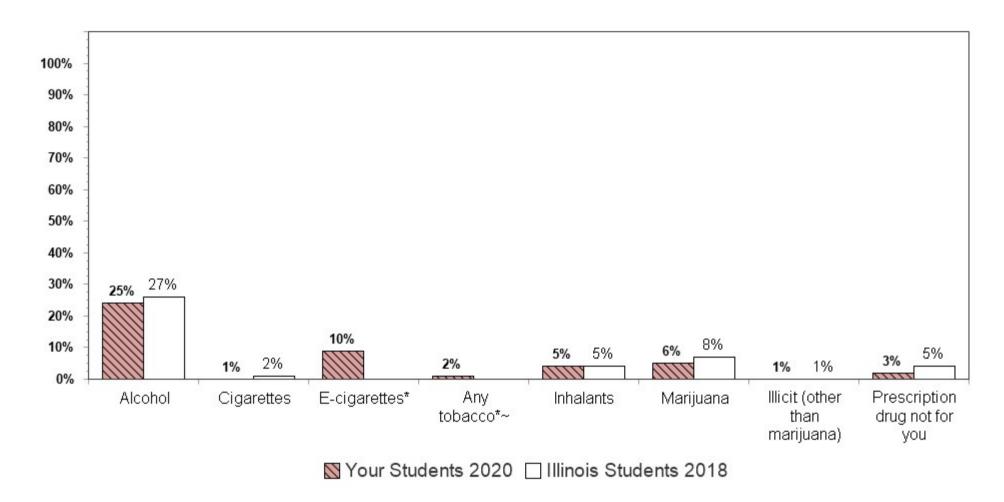

### (2) Drug Prevalence and Behaviors

2020 Substance Use Rates by Grade - Part 1 of 3

| Substance Used                                                                                                                                       | 8th<br>Grade | 10th<br>Grade | 12th<br>Grade |
|------------------------------------------------------------------------------------------------------------------------------------------------------|--------------|---------------|---------------|
| Used Past Year                                                                                                                                       |              |               |               |
| Any common substance (including alcohol, cigarettes, inhalants or marijuana) Comparable to 2018                                                      | 27%          | 42%           | 55%           |
| Any common substances plus vaping (including alcohol, tobacco products, cigarettes, e-cigarettes or other vaping products, inhalants, or marijuana)* | 29%          | 44%           | 56%           |
| Alcohol                                                                                                                                              | 25%          | 40%           | 53%           |
| Cigarettes                                                                                                                                           | 1%           | 2%            | 5%            |
| E-cigarettes or other vaping products**                                                                                                              | 10%          | 21%           | 30%           |
| Any Tobacco Product (including smokeless tobacco, tobacco smoked through cigarettes or cigars/cigarillos, or tobacco used in a hookah water pipe)**  | 2%           | 4%            | 11%           |
| Inhalants                                                                                                                                            | 5%           | 2%            | 2%            |
| Marijuana                                                                                                                                            | 6%           | 19%           | 33%           |
| Synthetic marijuana**                                                                                                                                | 1%           | 2%            | 2%            |
| Alcohol and marijuana at the same time**                                                                                                             | 2%           | 9%            | 20%           |
| Alcohol and energy drinks at the same time**                                                                                                         | 2%           | 5%            | 10%           |
| Any Illicit Drugs (excluding marijuana)                                                                                                              | 1%           | 3%            | 6%            |
| Crack/Cocaine                                                                                                                                        | 0%           | 0%            | 1%            |
| Hallucinogens/LSD                                                                                                                                    | 1%           | 2%            | 4%            |
| Ecstasy/MDMA                                                                                                                                         | 1%           | 1%            | 2%            |
| Methamphetamine                                                                                                                                      | 0%           | 0%            | 0%            |
| Heroin                                                                                                                                               | 0%           | 0%            | 1%            |
| Any Prescription Drugs to get high                                                                                                                   | 1%           | 2%            | 3%            |
| Prescription Painkillers                                                                                                                             | 1%           | 1%            | 1%            |
| Other Prescription Drugs                                                                                                                             | 1%           | 2%            | 3%            |
| Prescription pain medicine without prescription or differently than prescribed                                                                       | 3%           | 3%            | 3%            |
| Prescription drugs not prescribed to you                                                                                                             | 3%           | 3%            | 4%            |
| Over-the-Counter Drugs                                                                                                                               | 1%           | 1%            | 1%            |
| # of Respondents                                                                                                                                     | 6559         | 6679          | 5255          |