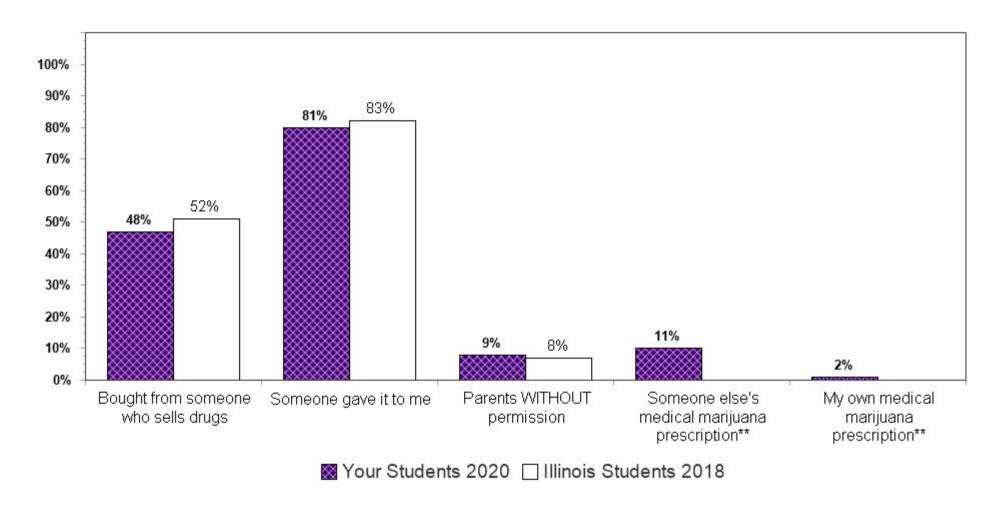

Summary charts can be helpful to view multiple questions in one place (e.g., use of different drugs to determine which is the most used) and to compare your results with the scientific sample of Illinois students who participated in the 2018 IYS. State level results from the 2020 IYS will not be available until late fall. IYS state level norms from 2018 are a good benchmark for immediate decision-making because state estimates stay relatively stable across two IYS administration years. To locate the starting page of the <u>Summary Charts</u>, refer to the Table of Contents on the next page. For Charts that are "among users" only grade levels with "at least 10 users" will display.