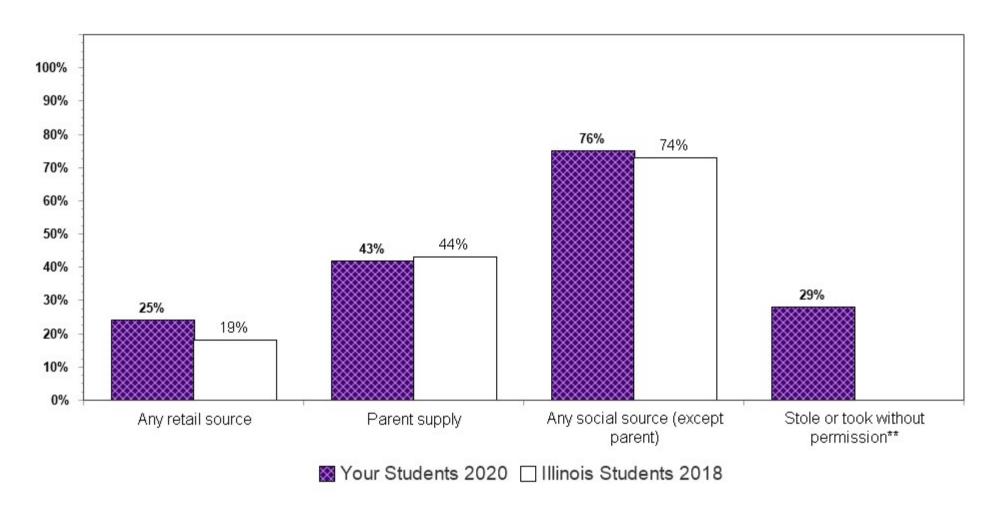

e sitting in the past two weeks

<sup>\*\*</sup>Use of one or more of the following in the past 30 days: cigarettes, other smoked tobacco, chewing tobacco, hookah, or e-cigarettes or other vaping products

## Substance Use in the Past 30 Days Among 12th Grade Youth



<sup>\* 5</sup> or more drinks at one sitting in the past two weeks

<sup>\*\*</sup>Use of one or more of the following in the past 30 days: cigarettes, other smoked tobacco, chewing tobacco, hookah, or e-cigarettes or other vaping products

## First Use (New Users) in the Past 12 Months Among 8th Grade Youth



# First Use (New Users) in the Past 12 Months Among 10th Grade Youth



# First Use (New Users) in the Past 12 Months Among 12th Grade Youth



### Source of Alcohol in the Past Year Among 12th Grade Alcohol Users\*



<sup>\*</sup>Refer to the "Drug Use Contributing Factors" section of your report in the table entitled ALCOHOL SOURCE TYPE ONLY AMONG ALCOHOL USERS IN THE PAST YEAR to identify the number (N) of students who have used alcohol in the past year (a subset of students surveyed). When N (number of users) is less than 10, data for "Your Students 2020" will not display.

\*\*Calculated variable NOT comparable with prior years

# Source of E-Cigarettes or Other Vaping Products in the Past Year Among 12th Grade E-Cigarettes or Other Vaping Products Users\*



<sup>\*</sup>New question added in 2020. Refer to the "Drug Use Contributing Factors" section of your report in the table entitled E-CIGARETTES OR OTHER VAPING PRODUCTS SOURCE TYPE ONLY AMONG USERS IN THE PAST YEAR to identify the number (N)