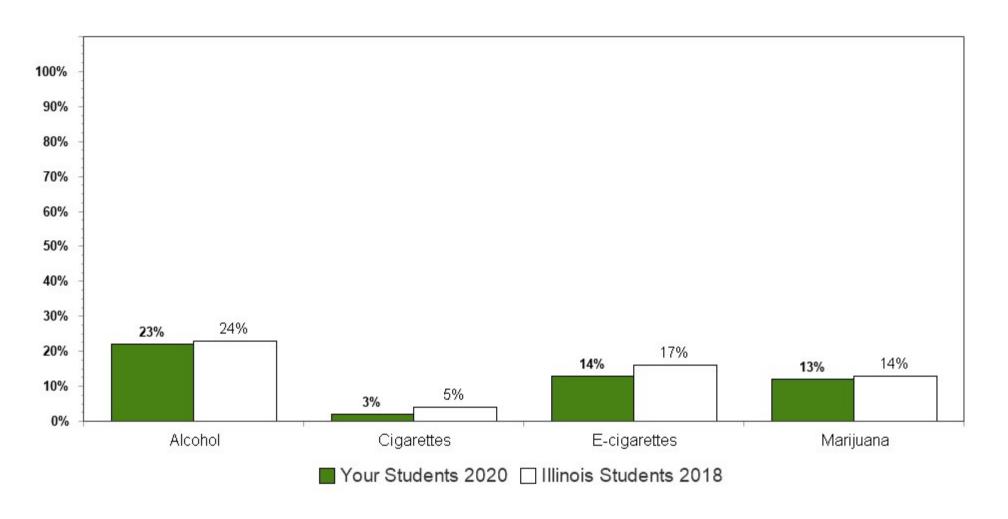

### (2) Drug Prevalence and Behaviors

2020 Substance Use Rates by Grade - Part 1 of 3

| Substance Used                                                                                                                                       | 8th<br>Grade | 10th<br>Grade | 12th<br>Grade |
|------------------------------------------------------------------------------------------------------------------------------------------------------|--------------|---------------|---------------|
| Used Past Year                                                                                                                                       |              |               |               |
| Any common substance (including alcohol, cigarettes, inhalants or marijuana) Comparable to 2018                                                      | 27%          | 42%           | 55%           |
| Any common substances plus vaping (including alcohol, tobacco products, cigarettes, e-cigarettes or other vaping products, inhalants, or marijuana)* | 29%          | 44%           | 56%           |
| Alcohol                                                                                                                                              | 25%          | 40%           | 53%           |
| Cigarettes                                                                                                                                           | 1%           | 2%            | 5%            |
| E-cigarettes or other vaping products**                                                                                                              | 10%          | 21%           | 30%           |
| Any Tobacco Product (including smokeless tobacco, tobacco smoked through cigarettes or cigars/cigarillos, or tobacco used in a hookah water pipe)**  | 2%           | 4%            | 11%           |
| Inhalants                                                                                                                                            | 5%           | 2%            | 2%            |
| Marijuana                                                                                                                                            | 6%           | 19%           | 33%           |
| Synthetic marijuana**                                                                                                                                | 1%           | 2%            | 2%            |
| Alcohol and marijuana at the same time**                                                                                                             | 2%           | 9%            | 20%           |
| Alcohol and energy drinks at the same time**                                                                                                         | 2%           | 5%            | 10%           |
| Any Illicit Drugs (excluding marijuana)                                                                                                              | 1%           | 3%            | 6%            |
| Crack/Cocaine                                                                                                                                        | 0%           | 0%            | 1%            |
| Hallucinogens/LSD                                                                                                                                    | 1%           | 2%            | 4%            |
| Ecstasy/MDMA                                                                                                                                         | 1%           | 1%            | 2%            |
| Methamphetamine                                                                                                                                      | 0%           | 0%            | 0%            |
| Heroin                                                                                                                                               | 0%           | 0%            | 1%            |
| Any Prescription Drugs to get high                                                                                                                   | 1%           | 2%            | 3%            |
| Prescription Painkillers                                                                                                                             | 1%           | 1%            | 1%            |
| Other Prescription Drugs                                                                                                                             | 1%           | 2%            | 3%            |
| Prescription pain medicine without prescription or differently than prescribed                                                                       | 3%           | 3%            | 3%            |
| Prescription drugs not prescribed to you                                                                                                             | 3%           | 3%            | 4%            |
| Over-the-Counter Drugs                                                                                                                               | 1%           | 1%            | 1%            |
| # of Respondents                                                                                                                                     | 6559         | 6679          | 5255          |