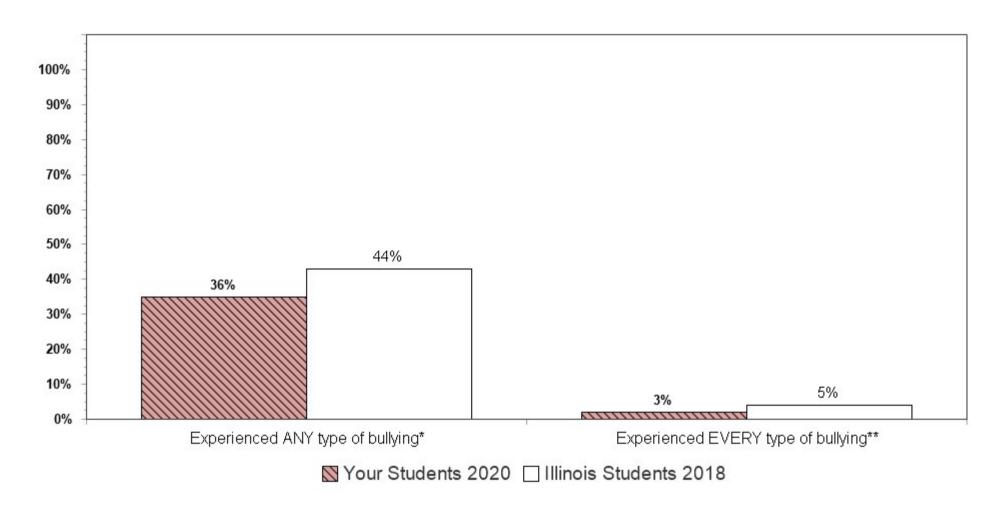

ents 2020" will not display.

# Driving Under the Influence in the Past Year Among 10th Grade Youth



# Driving Under the Influence in the Past Year Among 12th Grade Youth



# High School Students Who Experienced 2 or More Consequences\* Among 10th Grade Youth



<sup>\*</sup>According to their responses to the CRAFFT Screening questions

# High School Students Who Experienced 2 or More Consequences\* Among 12th Grade Youth



<sup>\*</sup>According to their responses to the CRAFFT Screening questions

# Bullying Victimization in the Past 12 Months Among 8th Grade Youth



### Bullying Victimization in the Past 12 Months Among 10th Grade Youth



### Bullying Victimization in the Past 12 Months Among 12th Grade Youth



### Extent of Bullying in the Past 12 Months Among 8th Grade Youth



<sup>\*</sup>Victimized in ONE OR MORE of the following ways: called names, threatened, physically assaulted, cyber-bullied

<sup>\*\*</sup> Victimized in ALL of the following ways: called names, threatened, physically assaulted, cyber-bullied

### Extent of Bullying in the Past 12 Months Among 10th Grade Youth



<sup>\*</sup>Victimized in ONE OR MORE of the following ways: called names, threatened, physically assaulted, cyber-bullied

<sup>\*\*</sup> Victimized in ALL of the following ways: called names, threatened, physically assaulted, cyber-bullied

### Extent of Bullying in the Past 12 Months Among 12th Grade Youth



<sup>\*</sup>Victimized in ONE OR MORE of the following ways: called names, threatened, physically assaulted, cyber-bullied

<sup>\*\*</sup> Victimized in ALL of the