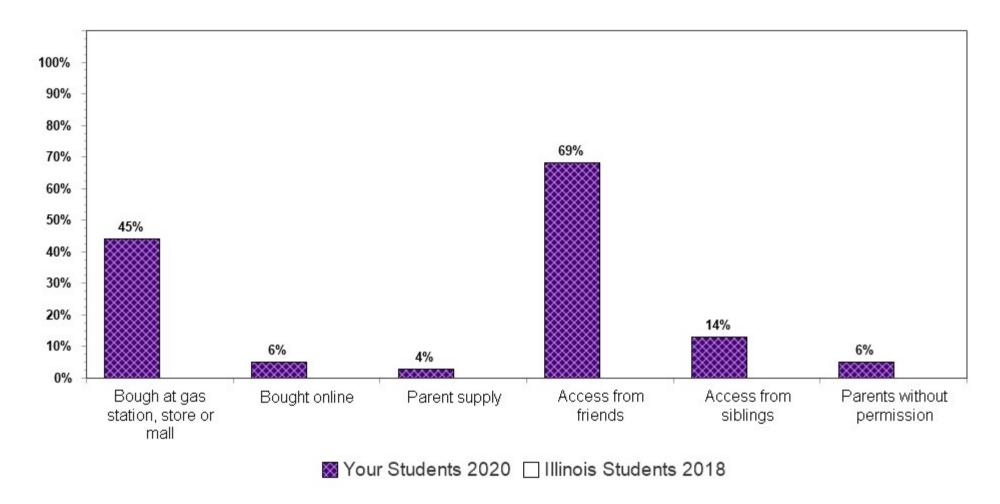

Among 8th Grade Youth



# First Use (New Users) in the Past 12 Months Among 10th Grade Youth



# First Use (New Users) in the Past 12 Months Among 12th Grade Youth



### Source of Alcohol in the Past Year Among 12th Grade Alcohol Users\*



<sup>\*</sup>Refer to the "Drug Use Contributing Factors" section of your report in the table entitled ALCOHOL SOURCE TYPE ONLY AMONG ALCOHOL USERS IN THE PAST YEAR to identify the number (N) of students who have used alcohol in the past year (a subset of students surveyed). When N (number of users) is less than 10, data for "Your Students 2020" will not display.

\*\*Calculated variable NOT comparable with prior years

# Source of E-Cigarettes or Other Vaping Products in the Past Year Among 12th Grade E-Cigarettes or Other Vaping Products Users\*



<sup>\*</sup>New question added in 2020. Refer to the "Drug Use Contributing Factors" section of your report in the table entitled E-CIGARETTES OR OTHER VAPING PRODUCTS SOURCE TYPE ONLY AMONG USERS IN THE PAST YEAR to identify the number (N) of students who have used e-cigarettes or other vaping products in the past year (a subset of students surveyed). When N (number of users) is less than 10, data for "Your Students 2020" will not display.

# Source of Any Tobacco (excluding e-cigarettes) in the Past Year Among 12th Grade Any Tobacco (excluding e-cigarettes) Users\*



<sup>\*</sup>New question added in 2020. Refer to the "Drug Use Contributing Factors" section of your report in the table entitled ANY TOBACCO PRODUCTS SOURCE TYPE ONLY AMONG USERS IN THE PAST YEAR to identify the number