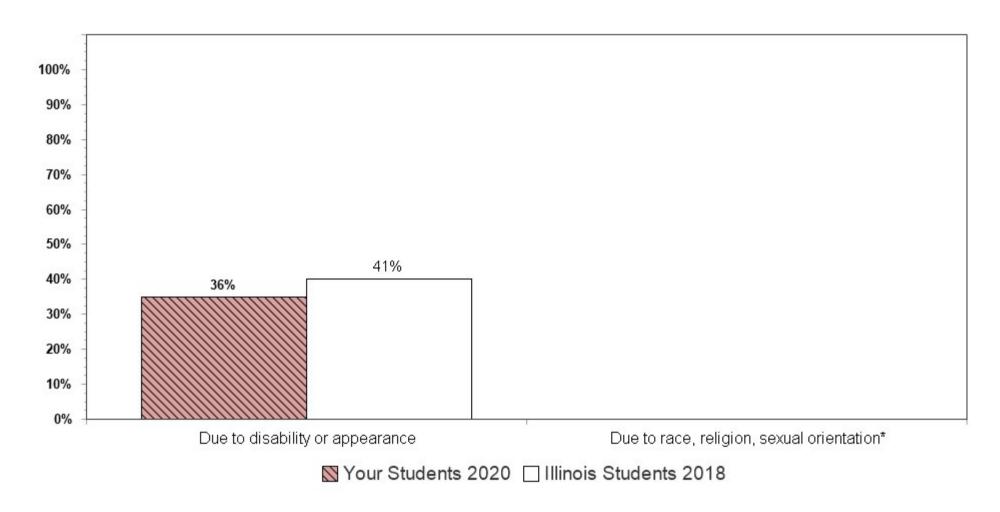

f the following ways: called names, threatened, physically assaulted, cyber-bullied

### Extent of Bullying in the Past 12 Months Among 10th Grade Youth



<sup>\*</sup>Victimized in ONE OR MORE of the following ways: called names, threatened, physically assaulted, cyber-bullied

<sup>\*\*</sup> Victimized in ALL of the following ways: called names, threatened, physically assaulted, cyber-bullied

### Extent of Bullying in the Past 12 Months Among 12th Grade Youth



<sup>\*</sup>Victimized in ONE OR MORE of the following ways: called names, threatened, physically assaulted, cyber-bullied

<sup>\*\*</sup> Victimized in ALL of the following ways: called names, threatened, physically assaulted, cyber-bullied

### Bias-Based Bullying Victimization in the Past 12 Months Among 8th Grade Youth



<sup>\*</sup> Question asked only on IYS high school form

# Bias-Based Bullying Victimization in the Past 12 Months Among 10th Grade Youth



<sup>\*</sup> Question asked only on IYS high school form

# Bias-Based Bullying Victimization in the Past 12 Months Among 12th Grade Youth



<sup>\*</sup> Question asked only on IYS high school form

# Dating Violence\* in the Past 12 Months By Grade



<sup>\*</sup>Slapped, kicked, punched, hit, or threatened in a dating relationship

### Student Perceptions of School Climate Mean Scores Among 8th Grade Youth



### Student Perceptions of School Climate Mean Scores Among 10th Grade Youth



### Student Perceptions of School Climate Mean Scores Among 12th Grade Youth



# Student Perceptions of School Climate Mean Scores By Grade



# Mental Hea