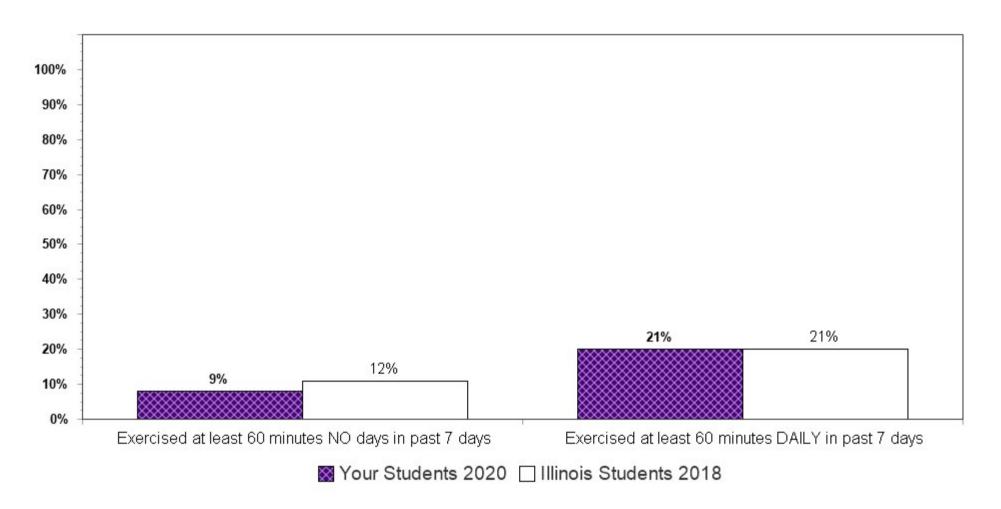

>\*</sup> Question asked only on IYS high school form

# Mental Health Concerns in the Past 12 Months Among 10th Grade Youth



<sup>\*</sup> Question asked only on IYS high school form

# Mental Health Concerns in the Past 12 Months Among 12th Grade Youth



<sup>\*</sup> Question asked only on IYS high school form

### Prevalence of Obesity\* According to BMI By Grade



<sup>\*</sup>As defined by the Centers for Disease Control based on Body Mass Index for age and gender

# Nutrition Behavior Among 8th Grade Youth



# Nutrition Behavior Among 10th Grade Youth



# Nutrition Behavior Among 12th Grade Youth



### Frequency of Physical Activity Among 8th Grade Youth



### Frequency of Physical Activity Among 10th Grade Youth



### Frequency of Physical Activity Among 12th Grade Youth