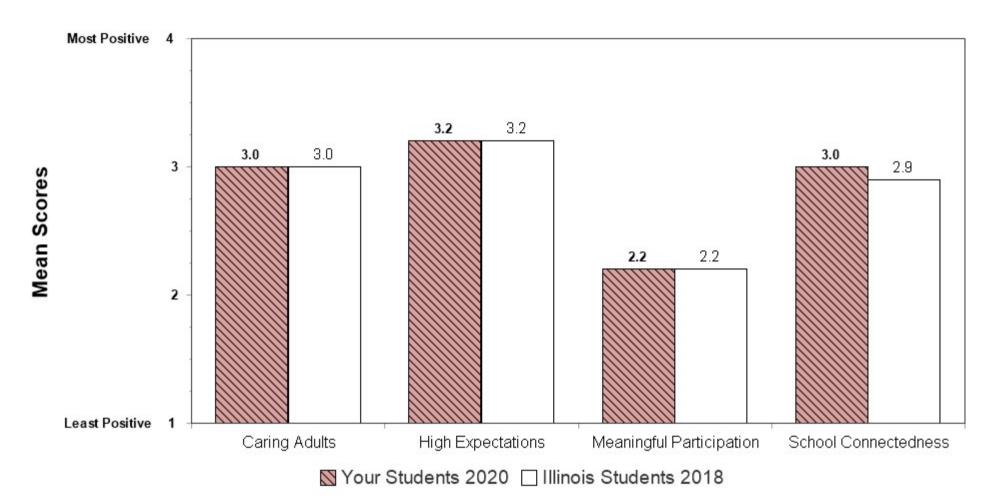

Summary charts can be helpful to view multiple questions in one place (e.g., use of different drugs to determine which is the most used) and to compare your results with the scientific sample of Illinois students who participated in the 2018 IYS. State level results from the 2020 IYS will not be available until late fall. IYS state level norms from 2018 are a good benchmark for immediate decision-making because state estimates stay relatively stable across two IYS administration years. To locate the starting page of the <u>Summary Charts</u>, refer to the Table of Contents on the next page. For Charts that are "among users" only grade levels with "at least 10 users" will display.