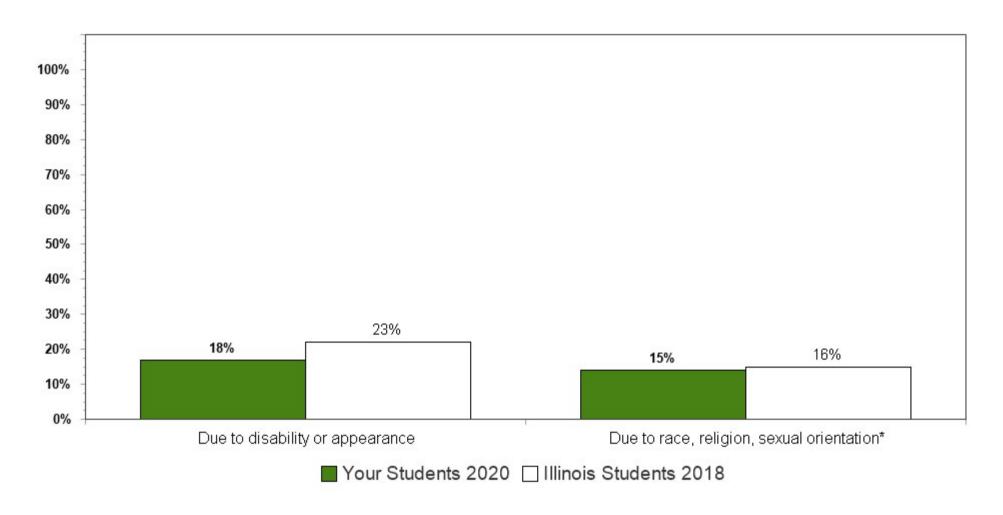

ade Youth



<sup>\*</sup>Victimized in ONE OR MORE of the following ways: called names, threatened, physically assaulted, cyber-bullied

<sup>\*\*</sup> Victimized in ALL of the following ways: called names, threatened, physically assaulted, cyber-bullied

### Extent of Bullying in the Past 12 Months Among 12th Grade Youth



<sup>\*</sup>Victimized in ONE OR MORE of the following ways: called names, threatened, physically assaulted, cyber-bullied

<sup>\*\*</sup> Victimized in ALL of the following ways: called names, threatened, physically assaulted, cyber-bullied

### Bias-Based Bullying Victimization in the Past 12 Months Among 8th Grade Youth



<sup>\*</sup> Question asked only on IYS high school form

# Bias-Based Bullying Victimization in the Past 12 Months Among 10th Grade Youth



<sup>\*</sup> Question asked only on IYS high school form

# Bias-Based Bullying Victimization in the Past 12 Months Among 12th Grade Youth



<sup>\*</sup> Question asked only on IYS high school form

# Dating Violence\* in the Past 12 Months By Grade



<sup>\*</sup>Slapped, kicked, punched, hit, or threatened in a dating relationship

### Student Perceptions of School Climate Mean Scores Among 8th Grade Youth



### Student Perceptions of School Climate Mean Scores Among 10th Grade Youth



### Student Perceptions of School Climate Mean Scores Among 12th Grade Youth



# Student Perceptions of School Climate Mean Scores By Grade



# Mental Health Concerns in the Past 12 Months Among 8th Grade Youth



<sup>\*</sup> Question asked only on IYS high school form

# Mental Health Concerns