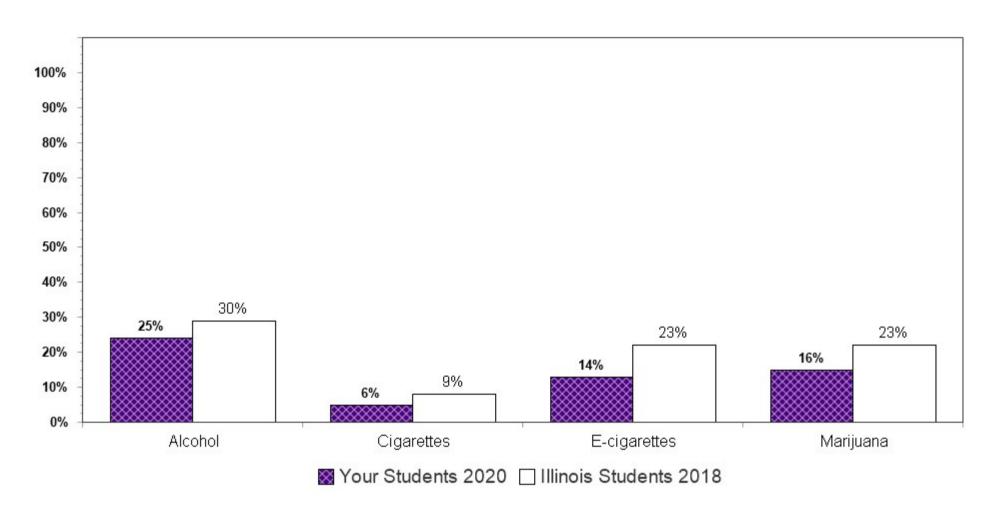

### (2) Drug Prevalence and Behaviors

2020 Substance Use Rates by Grade - Part 1 of 3

| Substance Used                                                                                                                                       | 8th<br>Grade | 10th<br>Grade | 12th<br>Grade |
|------------------------------------------------------------------------------------------------------------------------------------------------------|--------------|---------------|---------------|
| Used Past Year                                                                                                                                       |              |               |               |
| Any common substance (including alcohol, cigarettes, inhalants or marijuana) Comparable to 2018                                                      | 27%          | 42%           | 55%           |
| Any common substances plus vaping (including alcohol, tobacco products, cigarettes, e-cigarettes or other vaping products, inhalants, or marijuana)* | 29%          | 44%           | 56%           |
| Alcohol                                                                                                                                              | 25%          | 40%           | 53%           |
| Cigarettes                                                                                                                                           | 1%           | 2%            | 5%            |
| E-cigarettes or other vaping products**                                                                                                              | 10%          | 21%           | 30%           |
| Any Tobacco Product (including smokeless tobacco, tobacco smoked through cigarettes or cigars/cigarillos, or tobacco used in a hookah water pipe)**  | 2%           | 4%            | 11%           |
| Inhalants                                                                                                                                            | 5%           | 2%            | 2%            |
| Marijuana                                                                                                                                            | 6%           | 19%           | 33%           |
| Synthetic marijuana**                                                                                                                                | 1%           | 2%            | 2%            |
| Alcohol and marijuana at the same time**                                                                                                             | 2%           | 9%            | 20%           |
| Alcohol and energy drinks at the same time**                                                                                                         | 2%           | 5%            | 10%           |
| Any Illicit Drugs (excluding marijuana)                                                                                                              | 1%           | 3%            | 6%            |
| Crack/Cocaine                                                                                                                                        | 0%           | 0%            | 1%            |
| Hallucinogens/LSD                                                                                                                                    | 1%           | 2%            | 4%            |
| Ecstasy/MDMA                                                                                                                                         | 1%           | 1%            | 2%            |
| Methamphetamine                                                                                                                                      | 0%           | 0%            | 0%            |
| Heroin                                                                                                                                               | 0%           | 0%            | 1%            |
| Any Prescription Drugs to get high                                                                                                                   | 1%           | 2%            | 3%            |
| Prescription Painkillers                                                                                                                             | 1%           | 1%            | 1%            |
| Other Prescription Drugs                                                                                                                             | 1%           | 2%            | 3%            |
| Prescription pain medicine without prescription or differently than prescribed                                                                       | 3%           | 3%            | 3%            |
| Prescription drugs not prescribed to you                                                                                                             | 3%           | 3%            | 4%            |
| Over-the-Counter Drugs                                                                                                                               | 1%           | 1%            | 1%            |
| # of Respondents                                                                                                                                     | 6559         | 6679          | 5255          |