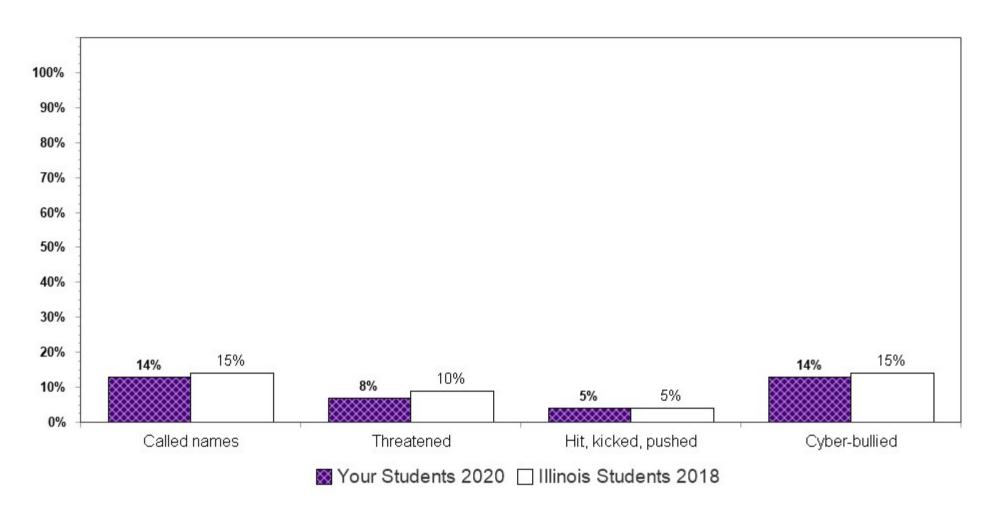

rveyed). When N (number of users) is less than 10, data for "Your Students 2020" will not display.

# Driving Under the Influence in the Past Year Among 10th Grade Youth



# Driving Under the Influence in the Past Year Among 12th Grade Youth



# High School Students Who Experienced 2 or More Consequences\* Among 10th Grade Youth



<sup>\*</sup>According to their responses to the CRAFFT Screening questions

# High School Students Who Experienced 2 or More Consequences\* Among 12th Grade Youth



<sup>\*</sup>According to their responses to the CRAFFT Screening questions

# Bullying Victimization in the Past 12 Months Among 8th Grade Youth



### Bullying Victimization in the Past 12 Months Among 10th Grade Youth



### Bullying Victimization in the Past 12 Months Among 12th Grade Youth



### Extent of Bullying in the Past 12 Months Among 8th Grade Youth



<sup>\*</sup>Victimized in ONE OR MORE of the following ways: called names, threatened, physically assaulted, cyber-bullied

<sup>\*\*</sup> Victimized in ALL of the following ways: called names, threatened, physically assaulted, cyber-bullied

### Extent of Bullying in the Past 12 Months Among 10th Grade Youth



<sup>\*</sup>Victimized in ONE OR MORE of the following ways: called names, threatened, physically assaulted, cyber-bullied

<sup>\*\*</sup> Victimized in ALL of the following ways: called names, threatened, physically assaulted, cyber-bullied

### Extent of Bullying in the Past 12 Months Among 12th Grade Youth



<sup>\*</sup>Victimized in ONE OR MORE of the following ways: called names, threatened, physical