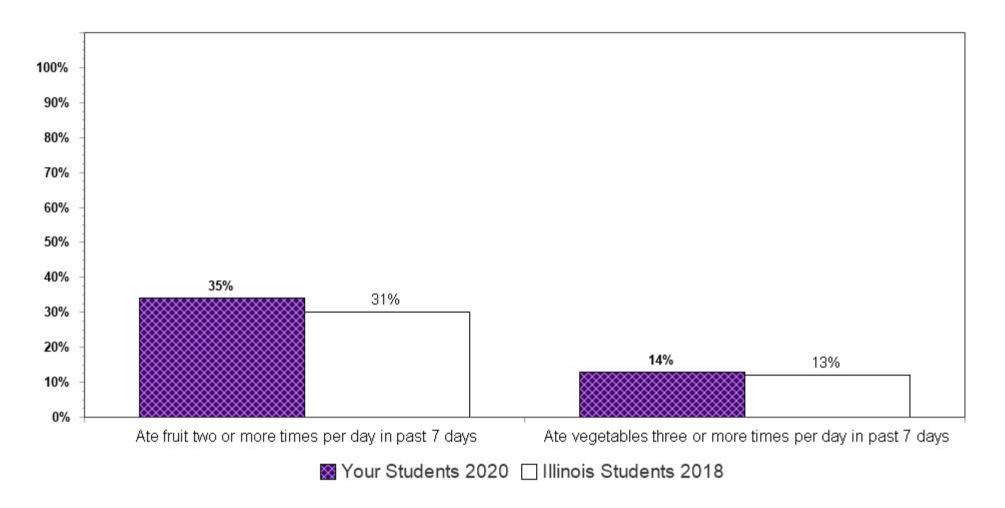

Summary charts can be helpful to view multiple questions in one place (e.g., use of different drugs to determine which is the most used) and to compare your results with the scientific sample of Illinois students who participated in the 2018 IYS. State level results from the 2020 IYS will not be available until late fall. IYS state level norms from 2018 are a good benchmark for immediate decision-making because state estimates stay relatively stable across two IYS administration years. To locate the starting page of the <u>Summary Charts</u>, refer to the Table of Contents on the next page. For Charts that are "among users" only grade levels with "at least 10 users" will display.