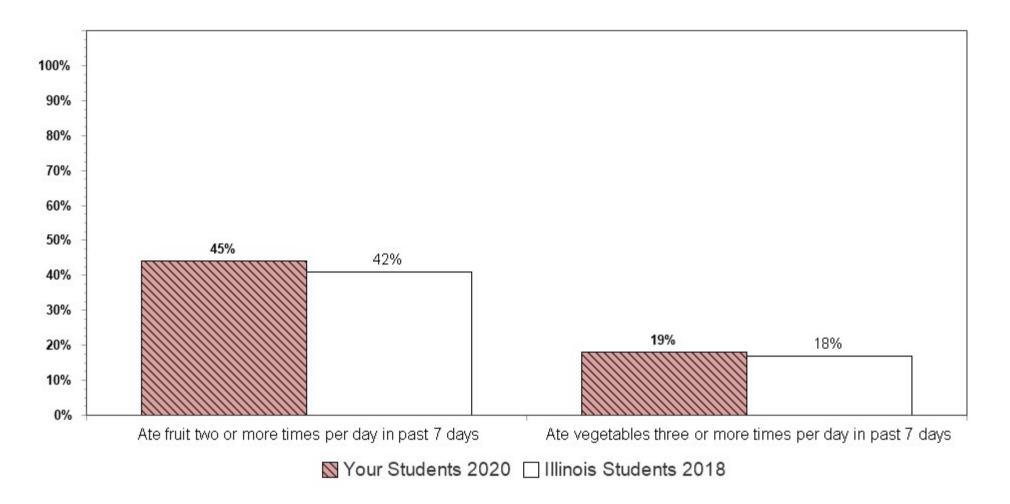

Summary charts can be helpful to view multiple questions in one place (e.g., use of different drugs to determine which is the most used) and to compare your results with the scientific sample of Illinois students who participated in the 2018 IYS. State level results from the 2020 IYS will not be available until late fall. IYS state level norms from 2018 are a good benchmark for immediate decision-making because state estimates stay relatively stable across two IYS administration years. To locate the starting page of the <u>Summary Charts</u>, refer to the Table of Contents on the next page. For Charts that are "among users" only grade levels with "at least 10 users" will display.