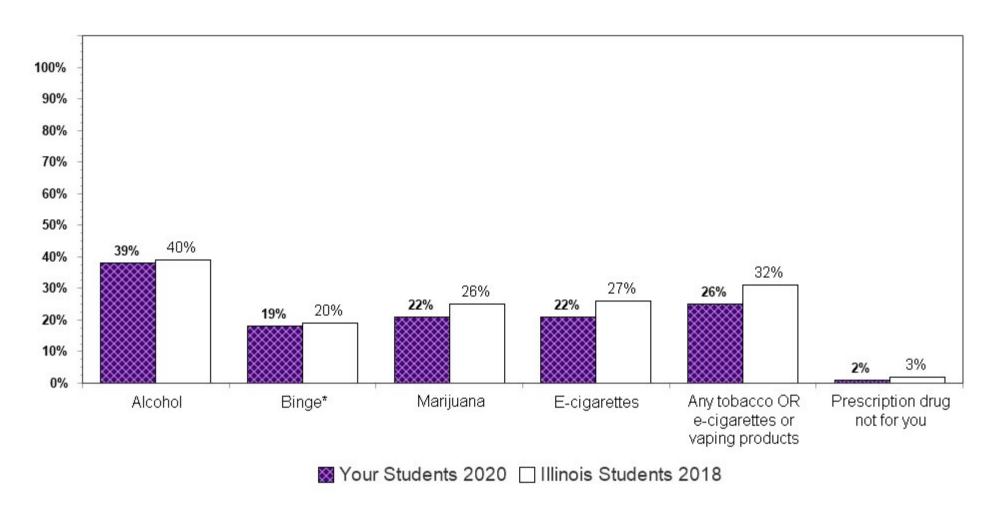

### (2) Drug Prevalence and Behaviors

2020 Substance Use Rates by Grade - Part 1 of 3

| Substance Used                                                                                                                                       | 8th<br>Grade | 10th<br>Grade | 12th<br>Grade |
|------------------------------------------------------------------------------------------------------------------------------------------------------|--------------|---------------|---------------|
| Used Past Year                                                                                                                                       |              |               |               |
| Any common substance (including alcohol, cigarettes, inhalants or marijuana) Comparable to 2018                                                      | 27%          | 42%           | 55%           |
| Any common substances plus vaping (including alcohol, tobacco products, cigarettes, e-cigarettes or other vaping products, inhalants, or marijuana)* | 29%          | 44%           | 56%           |
| Alcohol                                                                                                                                              | 25%          | 40%           | 53%           |
| Cigarettes                                                                                                                                           | 1%           | 2%            | 5%            |
| E-cigarettes or other vaping products**                                                                                                              | 10%          | 21%           | 30%           |
| Any Tobacco Product (including smokeless tobacco, tobacco smoked through cigarettes or cigars/cigarillos, or tobacco used in a hookah water pipe)**  | 2%           | 4%            | 11%           |
| Inhalants                                                                                                                                            | 5%           | 2%            | 2%            |
| Marijuana                                                                                                                                            | 6%           | 19%           | 33%           |
| Synthetic marijuana**                                                                                                                                | 1%           | 2%            | 2%            |
| Alcohol and marijuana at the same time**                                                                                                             | 2%           | 9%            | 20%           |
| Alcohol and energy drinks at the same time**                                                                                                         | 2%           | 5%            | 10%           |
| Any Illicit Drugs (excluding marijuana)                                                                                                              | 1%           | 3%            | 6%            |
| Crack/Cocaine                                                                                                                                        | 0%           | 0%            | 1%            |
| Hallucinogens/LSD                                                                                                                                    | 1%           | 2%            | 4%            |
| Ecstasy/MDMA                                                                                                                                         | 1%           | 1%            | 2%            |
| Methamphetamine                                                                                                                                      | 0%           | 0%            | 0%            |
| Heroin                                                                                                                                               | 0%           | 0%            | 1%            |
| Any Prescription Drugs to get high                                                                                                                   | 1%           | 2%            | 3%            |
| Prescription Painkillers                                                                                                                             | 1%           | 1%            | 1%            |
| Other Prescription Drugs                                                                                                                             | 1%           | 2%            | 3%            |
| Prescription pain medicine without prescription or differently than prescribed                                                                       | 3%           | 3%            | 3%            |
| Prescription drugs not prescribed to you                                                                                                             | 3%           | 3%            | 4%            |
| Over-the-Counter Drugs                                                                                                                               | 1%           | 1%            | 1%            |
| # of Respondents                                                                                                                                     | 6559         | 6679          | 5255          |

### 2020 Substance Use Rates by Grade - Part 2 of 3

| Substance Used                                                                   | 8th<br>Grade | 10th<br>Grade | 12th<br>Grade |
|----------------------------------------------------------------------------------|--------------|---------------|---------------|
| Used Past 30 Days                                                                |              |               |               |
| Alcohol                                                                          | 12%          | 23%           | 39%           |
| Any tobacco products OR e-cigarettes or other vaping products Comparable to 2018 | 7%           | 16%           | 26%           |
| Cigarettes                                                                       | 0%           | 1%            | 3%            |
| Smokeless tobacco                                                                | 1%           | 1%            | 4%            |
| Smoked tobacco (other than cigarettes)                                           | 1%           | 2%            | 5%            |
| Hookah or water pipe                                                             | 1%           | 2%            | 4%            |
| E-cigarettes or other vaping products***                                         | 5%           | 13%           | 22%           |
| Marijuana                                                                        | 4%           | 12%           | 22%           |
| Prescription drugs not prescribed to you                                         | 2%           | 1%            | 2%            |
| # of Respondents                                                                 | 6559         | 6679          | 5255          |

### 2020 Substance Use Rates by Grade - Part 3 of 3

| Substance Used    | 8th<br>Grade | 10th<br>Grade | 12th<br>Grade |
|-------------------|--------------|---------------|---------------|
| Used Past 2 Weeks | 5            |               |               |
| Binge Drinking    | 3%           | 8%            | 19%           |
| # of Respondents  | 6559         | 6679          | 5255          |