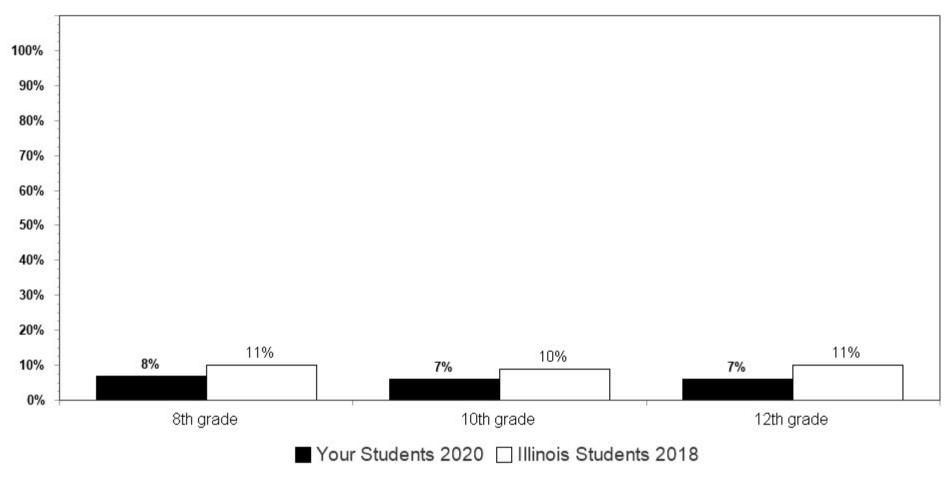

Summary charts can be helpful to view multiple questions in one place (e.g., use of different drugs to determine which is the most used) and to compare your results with the scientific sample of Illinois students who participated in the 2018 IYS. State level results from the 2020 IYS will not be available until late fall. IYS state level norms from 2018 are a good benchmark for immediate decision-making because state estimates stay relatively stable across two IYS administration years. To locate the starting page of the <u>Summary Charts</u>, refer to the Table of Contents on the next page. For Charts that are "among users" only grade levels with "at least 10 users" will display.