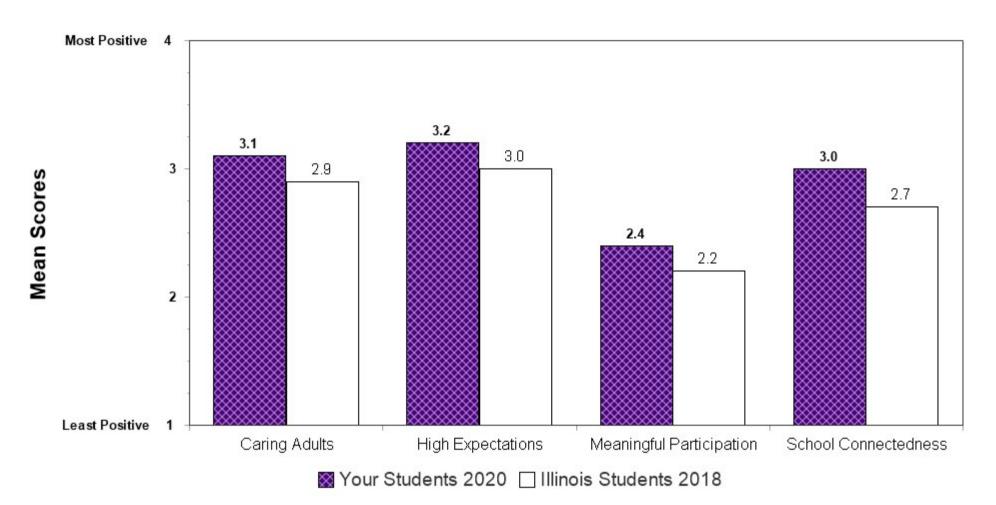

Summary charts can be helpful to view multiple questions in one place (e.g., use of different drugs to determine which is the most used) and to compare your results with the scientific sample of Illinois students who participated in the 2018 IYS. State level results from the 2020 IYS will not be available until late fall. IYS state level norms from 2018 are a good benchmark for immediate decision-making because state estimates stay relatively stable across two IYS administration years. To locate the starting page of the <u>Summary Charts</u>, refer to the Table of Contents on the next page. For Charts that are "among users" only grade levels with "at least 10 users" will display.