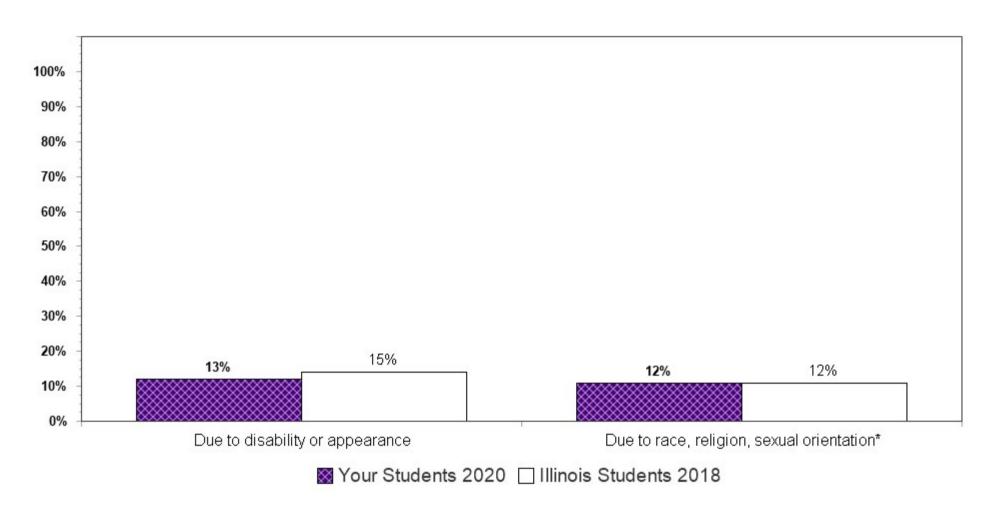

\*\*</sup> Victimized in ALL of the following ways: called names, threatened, physically assaulted, cyber-bullied

### Extent of Bullying in the Past 12 Months Among 12th Grade Youth



<sup>\*</sup>Victimized in ONE OR MORE of the following ways: called names, threatened, physically assaulted, cyber-bullied

<sup>\*\*</sup> Victimized in ALL of the following ways: called names, threatened, physically assaulted, cyber-bullied

### Bias-Based Bullying Victimization in the Past 12 Months Among 8th Grade Youth



<sup>\*</sup> Question asked only on IYS high school form

# Bias-Based Bullying Victimization in the Past 12 Months Among 10th Grade Youth



<sup>\*</sup> Question asked only on IYS high school form

# Bias-Based Bullying Victimization in the Past 12 Months Among 12th Grade Youth



<sup>\*</sup> Question asked only on IYS high school form

# Dating Violence\* in the Past 12 Months By Grade



<sup>\*</sup>Slapped, kicked, punched, hit, or threatened in a dating relationship

### Student Perceptions of School Climate Mean Scores Among 8th Grade Youth



### Student Perceptions of School Climate Mean Scores Among 10th Grade Youth



### Student Perceptions of School Climate Mean Scores Among 12th Grade Youth



# Student Perceptions of School Climate Mean Scores By Grade



# Mental Health Concerns in the Past 12 Months Among 8th Grade Youth



<sup>\*</sup> Question asked only on IYS high school form

# Mental Health Concerns in the Past 12 Months Among 10th Grade Youth



<sup>\*</sup> Question asked only on IYS high school form

# Mental Health Concerns in the Pas