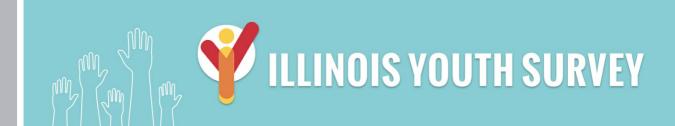

### (2) Drug Prevalence and Behaviors

2020 Substance Use Rates by Grade - Part 1 of 3

| Substance Used                                                                                                                                       | 8th<br>Grade | 10th<br>Grade | 12th<br>Grade |
|------------------------------------------------------------------------------------------------------------------------------------------------------|--------------|---------------|---------------|
| Used Past Year                                                                                                                                       |              |               |               |
| Any common substance (including alcohol, cigarettes, inhalants or marijuana) Comparable to 2018                                                      | 27%          | 42%           | 55%           |
| Any common substances plus vaping (including alcohol, tobacco products, cigarettes, e-cigarettes or other vaping products, inhalants, or marijuana)* | 29%          | 44%           | 56%           |
| Alcohol                                                                                                                                              | 25%          | 40%           | 53%           |
| Cigarettes                                                                                                                                           | 1%           | 2%            | 5%            |
| E-cigarettes or other vaping products**                                                                                                              | 10%          | 21%           | 30%           |
| Any Tobacco Product (including smokeless tobacco, tobacco smoked through cigarettes or cigars/cigarillos, or tobacco used in a hookah water pipe)**  | 2%           | 4%            | 11%           |
| Inhalants                                                                                                                                            | 5%           | 2%            | 2%            |
| Marijuana                                                                                                                                            | 6%           | 19%           | 33%           |
| Synthetic marijuana**                                                                                                                                | 1%           | 2%            | 2%            |
| Alcohol and marijuana at the same time**                                                                                                             | 2%           | 9%            | 20%           |
| Alcohol and energy drinks at the same time**                                                                                                         | 2%           | 5%            | 10%           |
| Any Illicit Drugs (excluding marijuana)                                                                                                              | 1%           | 3%            | 6%            |
| Crack/Cocaine                                                                                                                                        | 0%           | 0%            | 1%            |
| Hallucinogens/LSD                                                                                                                                    | 1%           | 2%            | 4%            |
| Ecstasy/MDMA                                                                                                                                         | 1%           | 1%            | 2%            |
| Methamphetamine                                                                                                                                      | 0%           | 0%            | 0%            |
| Heroin                                                                                                                                               | 0%           | 0%            | 1%            |
| Any Prescription Drugs to get high                                                                                                                   | 1%           | 2%            | 3%            |
| Prescription Painkillers                                                                                                                             | 1%           | 1%            | 1%            |
| Other Prescription Drugs                                                                                                                             | 1%           | 2%            | 3%            |
| Prescription pain medicine without prescription or differently than prescribed                                                                       | 3%           | 3%            | 3%            |
| Prescription drugs not prescribed to you                                                                                                             | 3%           | 3%            | 4%            |
| Over-the-Counter Drugs                                                                                                                               | 1%           | 1%            | 1%            |
| # of Respondents                                                                                                                                     | 6559         | 6679          | 5255          |