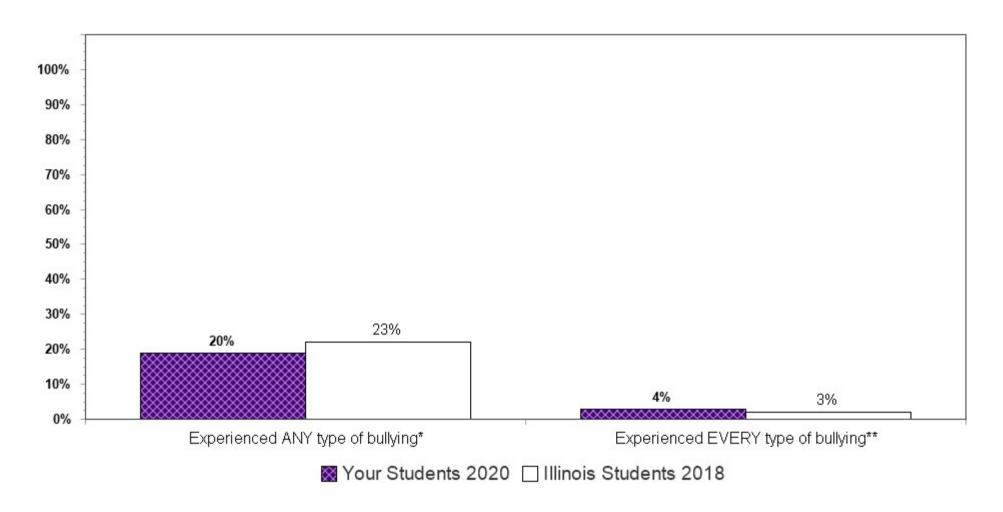

mong 10th Grade Youth



### Bullying Victimization in the Past 12 Months Among 12th Grade Youth



### Extent of Bullying in the Past 12 Months Among 8th Grade Youth



<sup>\*</sup>Victimized in ONE OR MORE of the following ways: called names, threatened, physically assaulted, cyber-bullied

<sup>\*\*</sup> Victimized in ALL of the following ways: called names, threatened, physically assaulted, cyber-bullied

### Extent of Bullying in the Past 12 Months Among 10th Grade Youth



<sup>\*</sup>Victimized in ONE OR MORE of the following ways: called names, threatened, physically assaulted, cyber-bullied

<sup>\*\*</sup> Victimized in ALL of the following ways: called names, threatened, physically assaulted, cyber-bullied

### Extent of Bullying in the Past 12 Months Among 12th Grade Youth



<sup>\*</sup>Victimized in ONE OR MORE of the following ways: called names, threatened, physically assaulted, cyber-bullied

<sup>\*\*</sup> Victimized in ALL of the following ways: called names, threatened, physically assaulted, cyber-bullied

### Bias-Based Bullying Victimization in the Past 12 Months Among 8th Grade Youth



<sup>\*</sup> Question asked only on IYS high school form

# Bias-Based Bullying Victimization in the Past 12 Months Among 10th Grade Youth



<sup>\*</sup> Question asked only on IYS high school form

# Bias-Based Bullying Victimization in the Past 12 Months Among 12th Grade Youth



<sup>\*</sup> Question asked only on IYS high school form

# Dating Violence\* in the Past 12 Months By Grade



<sup>\*</sup>Slapped, kicked, punched, hit, or threatened in a dating