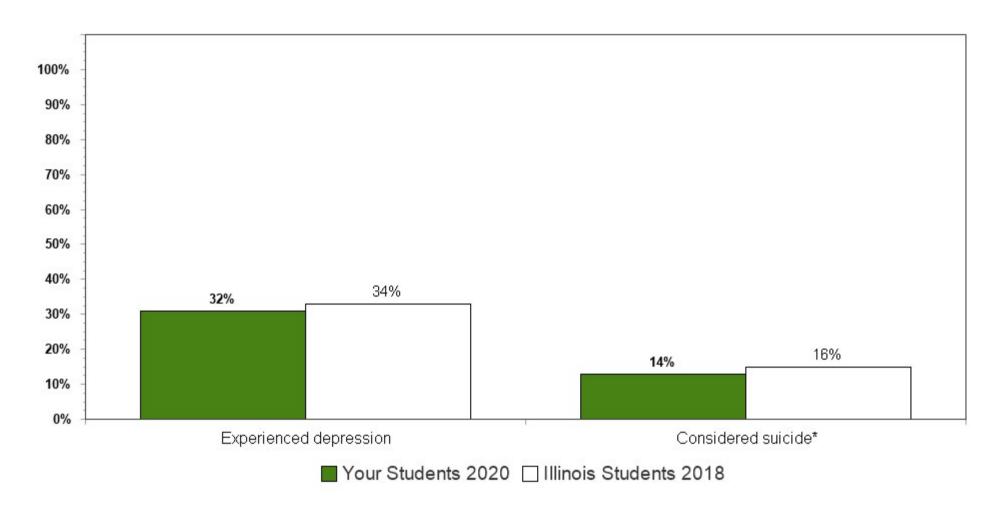

school form

# Bias-Based Bullying Victimization in the Past 12 Months Among 12th Grade Youth



<sup>\*</sup> Question asked only on IYS high school form

# Dating Violence\* in the Past 12 Months By Grade



<sup>\*</sup>Slapped, kicked, punched, hit, or threatened in a dating relationship

### Student Perceptions of School Climate Mean Scores Among 8th Grade Youth



### Student Perceptions of School Climate Mean Scores Among 10th Grade Youth



### Student Perceptions of School Climate Mean Scores Among 12th Grade Youth



# Student Perceptions of School Climate Mean Scores By Grade



# Mental Health Concerns in the Past 12 Months Among 8th Grade Youth



<sup>\*</sup> Question asked only on IYS high school form

# Mental Health Concerns in the Past 12 Months Among 10th Grade Youth



<sup>\*</sup> Question asked only on IYS high school form

# Mental Health Concerns in the Past 12 Months Among 12th Grade Youth



<sup>\*</sup> Question asked only on IYS high school form

### Prevalence of Obesity\* According to BMI By Grade



<sup>\*</sup>As defined by the Centers for Disease Control based on Body Mass Index for age and gender

# Nutrition Behavior Among 8th Grade Youth



# Nutrition Behavior Among 10th Grade Youth



# Nutrition Behavior Among 12th Grade Youth



### Frequency of Physical Activity Among 8th Grade Youth



### Frequency of Physical Activity Among 10th Grade Youth



### Frequency of Physical Activity Among 12th Grade Youth