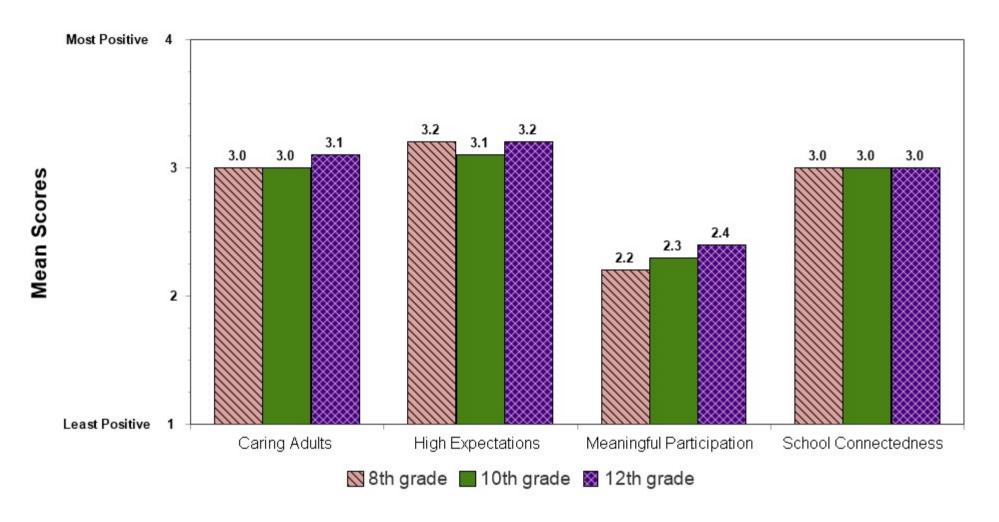

Grade Youth



<sup>\*</sup> Question asked only on IYS high school form

# Bias-Based Bullying Victimization in the Past 12 Months Among 10th Grade Youth



<sup>\*</sup> Question asked only on IYS high school form

# Bias-Based Bullying Victimization in the Past 12 Months Among 12th Grade Youth



<sup>\*</sup> Question asked only on IYS high school form

# Dating Violence\* in the Past 12 Months By Grade



<sup>\*</sup>Slapped, kicked, punched, hit, or threatened in a dating relationship

### Student Perceptions of School Climate Mean Scores Among 8th Grade Youth



### Student Perceptions of School Climate Mean Scores Among 10th Grade Youth



### Student Perceptions of School Climate Mean Scores Among 12th Grade Youth



# Student Perceptions of School Climate Mean Scores By Grade



# Mental Health Concerns in the Past 12 Months Among 8th Grade Youth



<sup>\*</sup> Question asked only on IYS high school form

# Mental Health Concerns in the Past 12 Months Among 10th Grade Youth



<sup>\*</sup> Question asked only on IYS high school form

# Mental Health Concerns in the Past 12 Months Among 12th Grade Youth



<sup>\*</sup> Question asked only on IYS high school form

### Prevalence of Obesity\* According to BMI By Grade



<sup>\*</sup>As defined by the Centers for Disease Control based on Body Mass Index for age and gender

# Nutrition Behavior Among 8th Grade Youth



# Nutrition Behavior Among 10th Grade Youth



# Nutrition Behavior Among 12th Grade Youth



### Frequency of Physical Activity Among 8th Grade Youth



### Frequency of Physical Activity Among 1