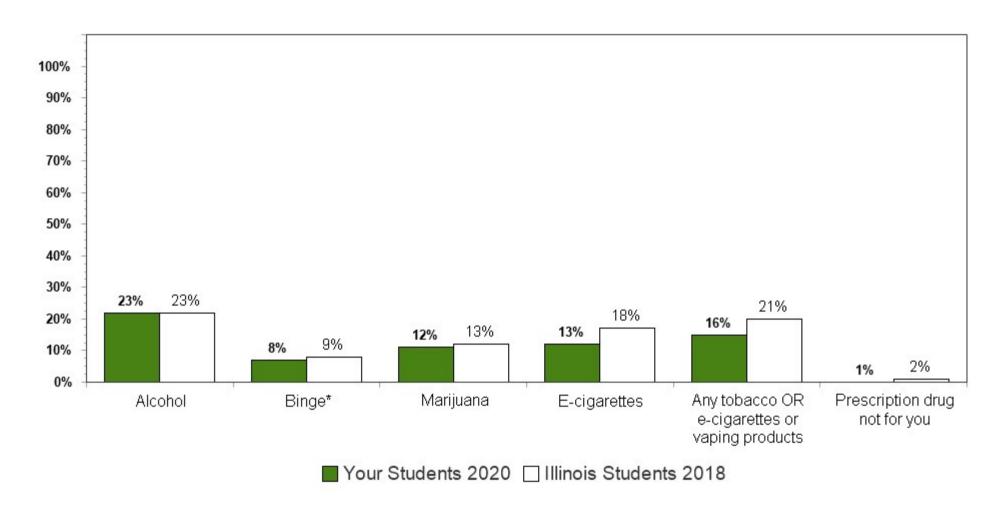

### (2) Drug Prevalence and Behaviors

2020 Substance Use Rates by Grade - Part 1 of 3

| Substance Used                                                                                                                                       | 8th<br>Grade | 10th<br>Grade | 12th<br>Grade |
|------------------------------------------------------------------------------------------------------------------------------------------------------|--------------|---------------|---------------|
| Used Past Year                                                                                                                                       |              |               |               |
| Any common substance (including alcohol, cigarettes, inhalants or marijuana) Comparable to 2018                                                      | 27%          | 42%           | 55%           |
| Any common substances plus vaping (including alcohol, tobacco products, cigarettes, e-cigarettes or other vaping products, inhalants, or marijuana)* | 29%          | 44%           | 56%           |
| Alcohol                                                                                                                                              | 25%          | 40%           | 53%           |
| Cigarettes                                                                                                                                           | 1%           | 2%            | 5%            |
| E-cigarettes or other vaping products**                                                                                                              | 10%          | 21%           | 30%           |
| Any Tobacco Product (including smokeless tobacco, tobacco smoked through cigarettes or cigars/cigarillos, or tobacco used in a hookah water pipe)**  | 2%           | 4%            | 11%           |
| Inhalants                                                                                                                                            | 5%           | 2%            | 2%            |
| Marijuana                                                                                                                                            | 6%           | 19%           | 33%           |
| Synthetic marijuana**                                                                                                                                | 1%           | 2%            | 2%            |
| Alcohol and marijuana at the same time**                                                                                                             | 2%           | 9%            | 20%           |
| Alcohol and energy drinks at the same time**                                                                                                         | 2%           | 5%            | 10%           |
| Any Illicit Drugs (excluding marijuana)                                                                                                              | 1%           | 3%            | 6%            |
| Crack/Cocaine                                                                                                                                        | 0%           | 0%            | 1%            |
| Hallucinogens/LSD                                                                                                                                    | 1%           | 2%            | 4%            |
| Ecstasy/MDMA                                                                                                                                         | 1%           | 1%            | 2%            |
| Methamphetamine                                                                                                                                      | 0%           | 0%            | 0%            |
| Heroin                                                                                                                                               | 0%           | 0%            | 1%            |
| Any Prescription Drugs to get high                                                                                                                   | 1%           | 2%            | 3%            |
| Prescription Painkillers                                                                                                                             | 1%           | 1%            | 1%            |
| Other Prescription Drugs                                                                                                                             | 1%           | 2%            | 3%            |
| Prescription pain medicine without prescription or differently than prescribed                                                                       | 3%           | 3%            | 3%            |
| Prescription drugs not prescribed to you                                                                                                             | 3%           | 3%            | 4%            |
| Over-the-Counter Drugs                                                                                                                               | 1%           | 1%            | 1%            |
| # of Respondents                                                                                                                                     | 6559         | 6679          | 5255          |

### 2020 Substance Use Rates by Grade - Part 2 of 3

| Substance Used                                                                   | 8th<br>Grade | 10th<br>Grade | 12th<br>Grade |
|----------------------------------------------------------------------------------|--------------|---------------|---------------|
| Used Past 30 Days                                                                |              |               |               |
| Alcohol                                                                          | 12%          | 23%           | 39%           |
| Any tobacco products OR e-cigarettes or other vaping products Comparable to 2018 | 7%           | 16%           | 26%           |
| Cigarettes                                                                       | 0%           | 1%            | 3%            |
| Smokeless tobacco                                                                | 1%           | 1%            | 4%            |
| Smoked tobacco (other than cigarettes)                                           | 1%           | 2%            | 5%            |
| Hookah or water pipe                                                             | 1%           | 2%            | 4%            |
| E-cigarettes or other vaping products***                                         | 5%           | 13%           | 22%           |
| Marijuana                                                                        | 4%           | 12%           | 22%           |
| Prescription drugs not prescribed to you                                         | 2%           | 1%            | 2%            |
| # of Respondents                                                                 | 6559         | 6679          | 5255          |

### 2020 Substance Use Rates by Grade - Part 3 of 3

| Substance Used    | 8th<br>Grade | 10th<br>Grade | 12th<br>Grade |
|-------------------|--------------|---------------|---------------|
| Used Past 2 Weeks | 5            |               |               |
| Binge Drinking    | 3%           | 8%            | 19%           |
| # of Respondents  | 6559         | 6679          | 5255          |