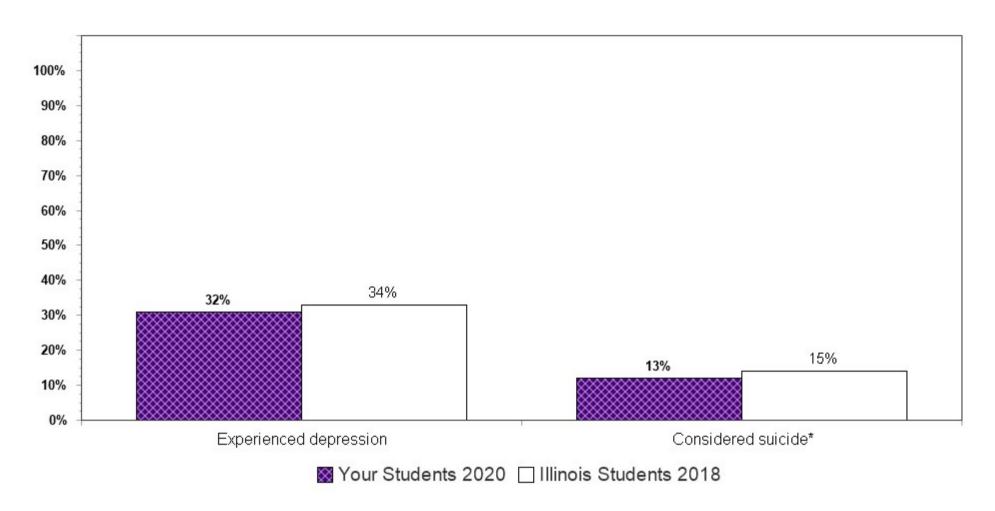

on IYS high school form

# Dating Violence\* in the Past 12 Months By Grade



<sup>\*</sup>Slapped, kicked, punched, hit, or threatened in a dating relationship

### Student Perceptions of School Climate Mean Scores Among 8th Grade Youth



### Student Perceptions of School Climate Mean Scores Among 10th Grade Youth



### Student Perceptions of School Climate Mean Scores Among 12th Grade Youth



# Student Perceptions of School Climate Mean Scores By Grade



# Mental Health Concerns in the Past 12 Months Among 8th Grade Youth



<sup>\*</sup> Question asked only on IYS high school form

# Mental Health Concerns in the Past 12 Months Among 10th Grade Youth



<sup>\*</sup> Question asked only on IYS high school form

# Mental Health Concerns in the Past 12 Months Among 12th Grade Youth



<sup>\*</sup> Question asked only on IYS high school form

### Prevalence of Obesity\* According to BMI By Grade



<sup>\*</sup>As defined by the Centers for Disease Control based on Body Mass Index for age and gender

# Nutrition Behavior Among 8th Grade Youth



# Nutrition Behavior Among 10th Grade Youth



# Nutrition Behavior Among 12th Grade Youth



### Frequency of Physical Activity Among 8th Grade Youth



### Frequency of Physical Activity Among 10th Grade Youth



### Frequency of Physical Activity Among 12th Grade Youth