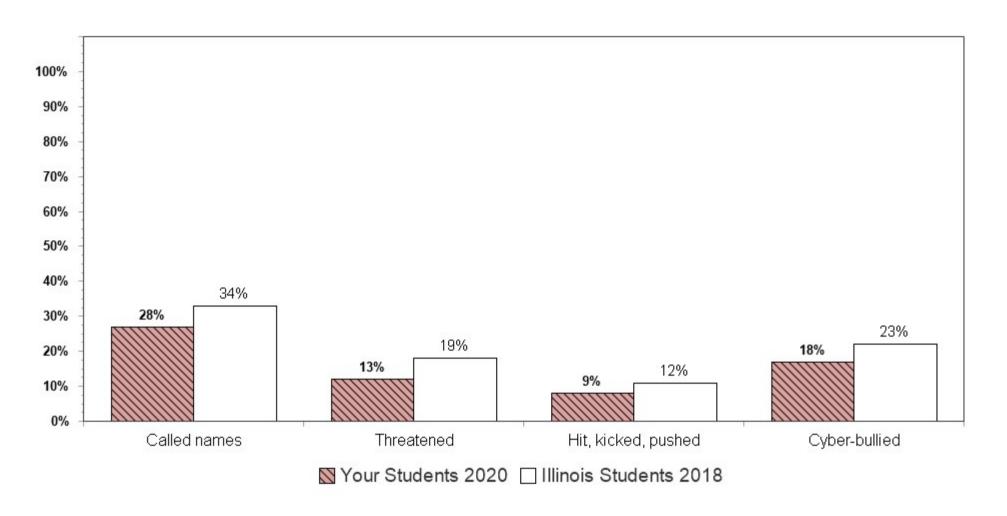

Summary charts can be helpful to view multiple questions in one place (e.g., use of different drugs to determine which is the most used) and to compare your results with the scientific sample of Illinois students who participated in the 2018 IYS. State level results from the 2020 IYS will not be available until late fall. IYS state level norms from 2018 are a good benchmark for immediate decision-making because state estimates stay relatively stable across two IYS administration years. To locate the starting page of the <u>Summary Charts</u>, refer to the Table of Contents on the next page. For Charts that are "among users" only grade levels with "at least 10 users" will display.