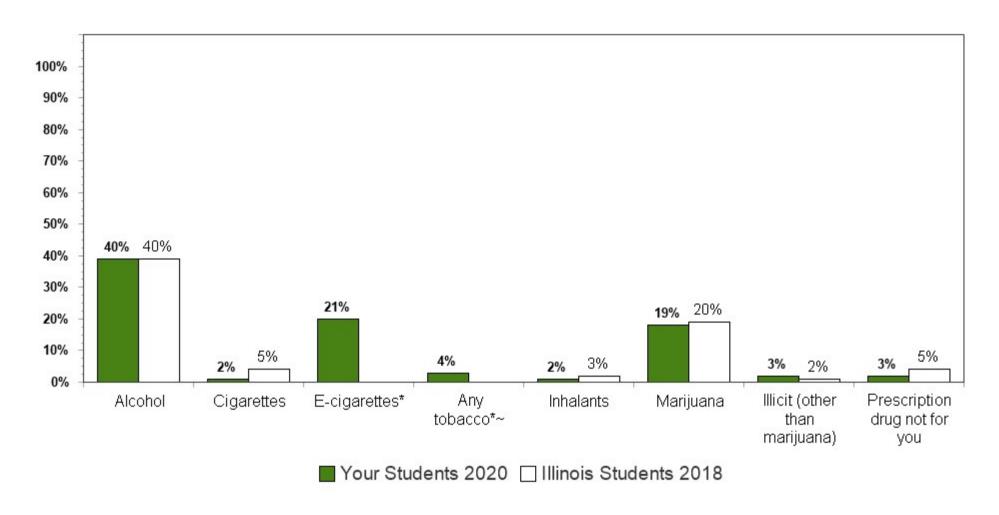

### (2) Drug Prevalence and Behaviors

2020 Substance Use Rates by Grade - Part 1 of 3

| Substance Used                                                                                                                                       | 8th<br>Grade | 10th<br>Grade | 12th<br>Grade |
|------------------------------------------------------------------------------------------------------------------------------------------------------|--------------|---------------|---------------|
| Used Past Year                                                                                                                                       |              |               |               |
| Any common substance (including alcohol, cigarettes, inhalants or marijuana) Comparable to 2018                                                      | 27%          | 42%           | 55%           |
| Any common substances plus vaping (including alcohol, tobacco products, cigarettes, e-cigarettes or other vaping products, inhalants, or marijuana)* | 29%          | 44%           | 56%           |
| Alcohol                                                                                                                                              | 25%          | 40%           | 53%           |
| Cigarettes                                                                                                                                           | 1%           | 2%            | 5%            |
| E-cigarettes or other vaping products**                                                                                                              | 10%          | 21%           | 30%           |
| Any Tobacco Product (including smokeless tobacco, tobacco smoked through cigarettes or cigars/cigarillos, or tobacco used in a hookah water pipe)**  | 2%           | 4%            | 11%           |
| Inhalants                                                                                                                                            | 5%           | 2%            | 2%            |
| Marijuana                                                                                                                                            | 6%           | 19%           | 33%           |
| Synthetic marijuana**                                                                                                                                | 1%           | 2%            | 2%            |
| Alcohol and marijuana at the same time**                                                                                                             | 2%           | 9%            | 20%           |
| Alcohol and energy drinks at the same time**                                                                                                         | 2%           | 5%            | 10%           |
| Any Illicit Drugs (excluding marijuana)                                                                                                              | 1%           | 3%            | 6%            |
| Crack/Cocaine                                                                                                                                        | 0%           | 0%            | 1%            |
| Hallucinogens/LSD                                                                                                                                    | 1%           | 2%            | 4%            |
| Ecstasy/MDMA                                                                                                                                         | 1%           | 1%            | 2%            |
| Methamphetamine                                                                                                                                      | 0%           | 0%            | 0%            |
| Heroin                                                                                                                                               | 0%           | 0%            | 1%            |
| Any Prescription Drugs to get high                                                                                                                   | 1%           | 2%            | 3%            |
| Prescription Painkillers                                                                                                                             | 1%           | 1%            | 1%            |
| Other Prescription Drugs                                                                                                                             | 1%           | 2%            | 3%            |
| Prescription pain medicine without prescription or differently than prescribed                                                                       | 3%           | 3%            | 3%            |
| Prescription drugs not prescribed to you                                                                                                             | 3%           | 3%            | 4%            |
| Over-the-Counter Drugs                                                                                                                               | 1%           | 1%            | 1%            |
| # of Respondents                                                                                                                                     | 6559         | 6679          | 5255          |