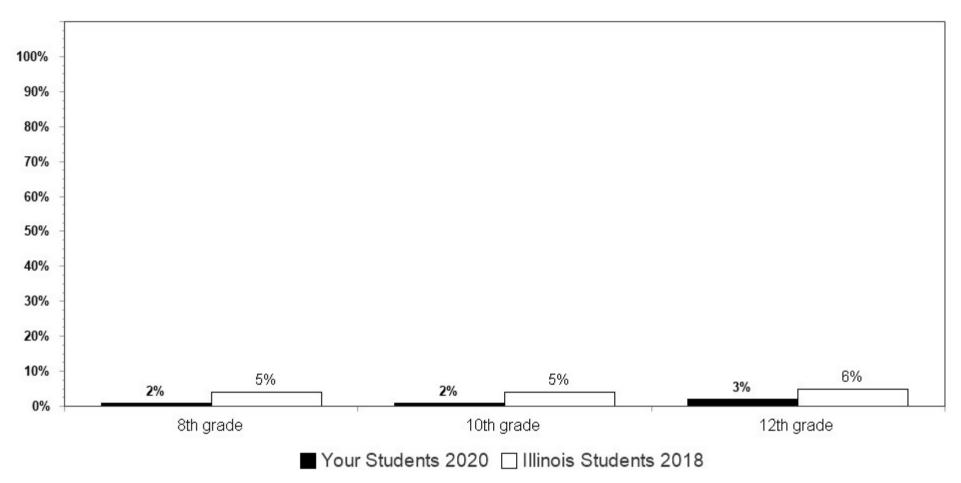

Summary charts can be helpful to view multiple questions in one place (e.g., use of different drugs to determine which is the most used) and to compare your results with the scientific sample of Illinois students who participated in the 2018 IYS. State level results from the 2020 IYS will not be available until late fall. IYS state level norms from 2018 are a good benchmark for immediate decision-making because state estimates stay relatively stable across two IYS administration years. To locate the starting page of the <u>Summary Charts</u>, refer to the Table of Contents on the next page. For Charts that are "among users" only grade levels with "at least 10 users" will display.