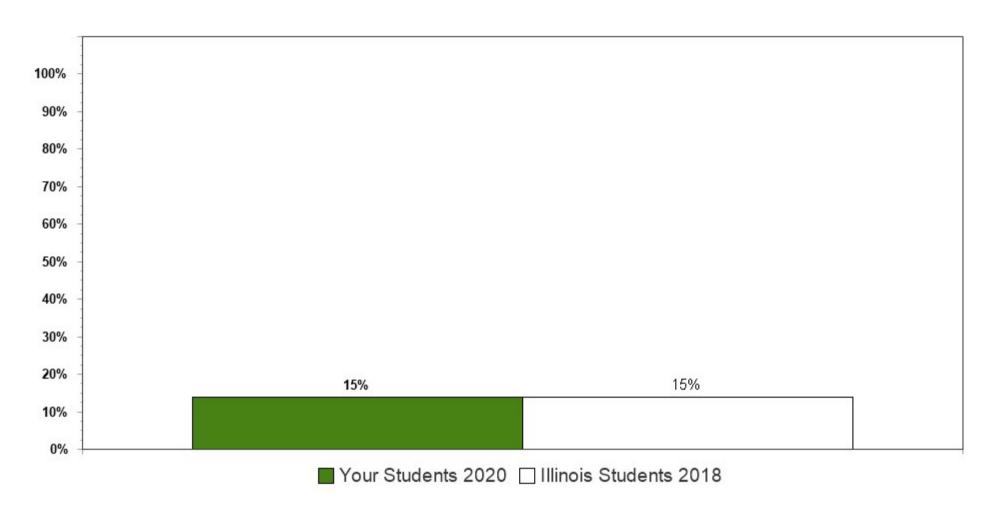

Summary charts can be helpful to view multiple questions in one place (e.g., use of different drugs to determine which is the most used) and to compare your results with the scientific sample of Illinois students who participated in the 2018 IYS. State level results from the 2020 IYS will not be available until late fall. IYS state level norms from 2018 are a good benchmark for immediate decision-making because state estimates stay relatively stable across two IYS administration years. To locate the starting page of the <u>Summary Charts</u>, refer to the Table of Contents on the next page. For Charts that are "among users" only grade levels with "at least 10 users" will display.