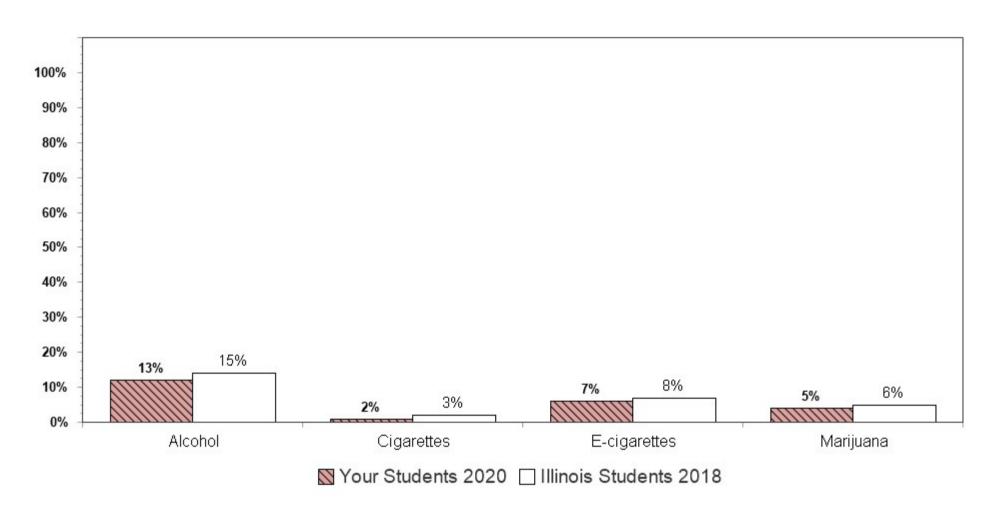

### (2) Drug Prevalence and Behaviors

2020 Substance Use Rates by Grade - Part 1 of 3

| Substance Used                                                                                                                                       | 8th<br>Grade | 10th<br>Grade | 12th<br>Grade |
|------------------------------------------------------------------------------------------------------------------------------------------------------|--------------|---------------|---------------|
| Used Past Year                                                                                                                                       |              |               |               |
| Any common substance (including alcohol, cigarettes, inhalants or marijuana) Comparable to 2018                                                      | 27%          | 42%           | 55%           |
| Any common substances plus vaping (including alcohol, tobacco products, cigarettes, e-cigarettes or other vaping products, inhalants, or marijuana)* | 29%          | 44%           | 56%           |
| Alcohol                                                                                                                                              | 25%          | 40%           | 53%           |
| Cigarettes                                                                                                                                           | 1%           | 2%            | 5%            |
| E-cigarettes or other vaping products**                                                                                                              | 10%          | 21%           | 30%           |
| Any Tobacco Product (including smokeless tobacco, tobacco smoked through cigarettes or cigars/cigarillos, or tobacco used in a hookah water pipe)**  | 2%           | 4%            | 11%           |
| Inhalants                                                                                                                                            | 5%           | 2%            | 2%            |
| Marijuana                                                                                                                                            | 6%           | 19%           | 33%           |
| Synthetic marijuana**                                                                                                                                | 1%           | 2%            | 2%            |
| Alcohol and marijuana at the same time**                                                                                                             | 2%           | 9%            | 20%           |
| Alcohol and energy drinks at the same time**                                                                                                         | 2%           | 5%            | 10%           |
| Any Illicit Drugs (excluding marijuana)                                                                                                              | 1%           | 3%            | 6%            |
| Crack/Cocaine                                                                                                                                        | 0%           | 0%            | 1%            |
| Hallucinogens/LSD                                                                                                                                    | 1%           | 2%            | 4%            |
| Ecstasy/MDMA                                                                                                                                         | 1%           | 1%            | 2%            |
| Methamphetamine                                                                                                                                      | 0%           | 0%            | 0%            |
| Heroin                                                                                                                                               | 0%           | 0%            | 1%            |
| Any Prescription Drugs to get high                                                                                                                   | 1%           | 2%            | 3%            |
| Prescription Painkillers                                                                                                                             | 1%           | 1%            | 1%            |
| Other Prescription Drugs                                                                                                                             | 1%           | 2%            | 3%            |
| Prescription pain medicine without prescription or differently than prescribed                                                                       | 3%           | 3%            | 3%            |
| Prescription drugs not prescribed to you                                                                                                             | 3%           | 3%            | 4%            |
| Over-the-Counter Drugs                                                                                                                               | 1%           | 1%            | 1%            |
| # of Respondents                                                                                                                                     | 6559         | 6679          | 5255          |

### 2020 Substance Use Rates by Grade - Part 2 of 3

| Substance Used                                                                   | 8th<br>Grade | 10th<br>Grade | 12th<br>Grade |
|----------------------------------------------------------------------------------|--------------|---------------|---------------|
| Used Past 30 Days                                                                |              |               |               |
| Alcohol                                                                          | 12%          | 23%           | 39%           |
| Any tobacco products OR e-cigarettes or other vaping products Comparable to 2018 | 7%           | 16%           | 26%           |
| Cigarettes                                                                       | 0%           | 1%            | 3%            |
| Smokeless tobacco                                                                | 1%           | 1%            | 4%            |
| Smoked tobacco (other than cigarettes)                                           | 1%           | 2%            | 5%            |
| Hookah or water pipe                                                             | 1%           | 2%            | 4%            |
| E-cigarettes or other vaping products***                                         | 5%           | 13%           | 22%           |
| Marijuana                                                                        | 4%           | 12%           | 22%           |
| Prescription drugs not prescribed to you                                         | 2%           | 1%            | 2%            |
| # of Respondents                                                                 | 6559         | 6679          | 5255          |