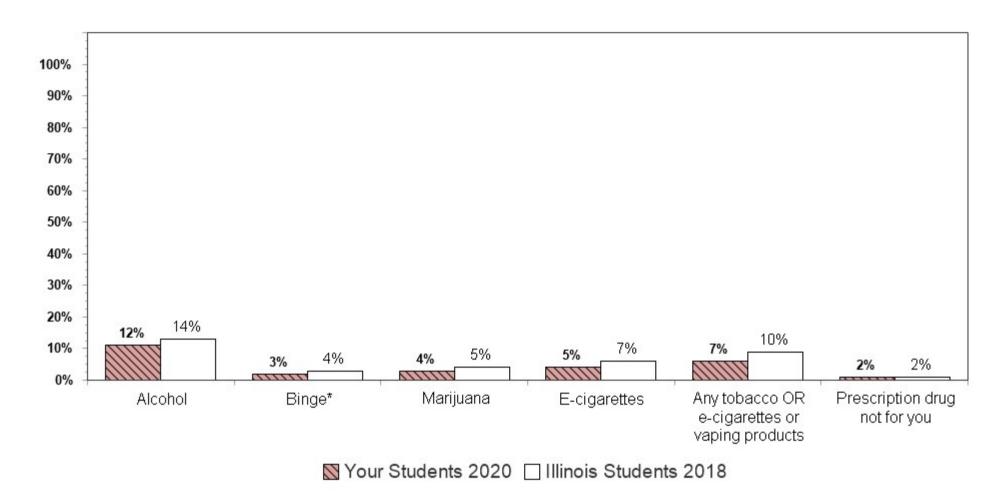

### (2) Drug Prevalence and Behaviors

2020 Substance Use Rates by Grade - Part 1 of 3

| Substance Used                                                                                                                                       | 8th<br>Grade | 10th<br>Grade | 12th<br>Grade |
|------------------------------------------------------------------------------------------------------------------------------------------------------|--------------|---------------|---------------|
| Used Past Year                                                                                                                                       |              |               |               |
| Any common substance (including alcohol, cigarettes, inhalants or marijuana) Comparable to 2018                                                      | 27%          | 42%           | 55%           |
| Any common substances plus vaping (including alcohol, tobacco products, cigarettes, e-cigarettes or other vaping products, inhalants, or marijuana)* | 29%          | 44%           | 56%           |
| Alcohol                                                                                                                                              | 25%          | 40%           | 53%           |
| Cigarettes                                                                                                                                           | 1%           | 2%            | 5%            |
| E-cigarettes or other vaping products**                                                                                                              | 10%          | 21%           | 30%           |
| Any Tobacco Product (including smokeless tobacco, tobacco smoked through cigarettes or cigars/cigarillos, or tobacco used in a hookah water pipe)**  | 2%           | 4%            | 11%           |
| Inhalants                                                                                                                                            | 5%           | 2%            | 2%            |
| Marijuana                                                                                                                                            | 6%           | 19%           | 33%           |
| Synthetic marijuana**                                                                                                                                | 1%           | 2%            | 2%            |
| Alcohol and marijuana at the same time**                                                                                                             | 2%           | 9%            | 20%           |
| Alcohol and energy drinks at the same time**                                                                                                         | 2%           | 5%            | 10%           |
| Any Illicit Drugs (excluding marijuana)                                                                                                              | 1%           | 3%            | 6%            |
| Crack/Cocaine                                                                                                                                        | 0%           | 0%            | 1%            |
| Hallucinogens/LSD                                                                                                                                    | 1%           | 2%            | 4%            |
| Ecstasy/MDMA                                                                                                                                         | 1%           | 1%            | 2%            |
| Methamphetamine                                                                                                                                      | 0%           | 0%            | 0%            |
| Heroin                                                                                                                                               | 0%           | 0%            | 1%            |
| Any Prescription Drugs to get high                                                                                                                   | 1%           | 2%            | 3%            |
| Prescription Painkillers                                                                                                                             | 1%           | 1%            | 1%            |
| Other Prescription Drugs                                                                                                                             | 1%           | 2%            | 3%            |
| Prescription pain medicine without prescription or differently than prescribed                                                                       | 3%           | 3%            | 3%            |
| Prescription drugs not prescribed to you                                                                                                             | 3%           | 3%            | 4%            |
| Over-the-Counter Drugs                                                                                                                               | 1%           | 1%            | 1%            |
| # of Respondents                                                                                                                                     | 6559         | 6679          | 5255          |

### 2020 Substance Use Rates by Grade - Part 2 of 3

| Substance Used                                                                   | 8th<br>Grade | 10th<br>Grade | 12th<br>Grade |
|----------------------------------------------------------------------------------|--------------|---------------|---------------|
| Used Past 30 Days                                                                |              |               |               |
| Alcohol                                                                          | 12%          | 23%           | 39%           |
| Any tobacco products OR e-cigarettes or other vaping products Comparable to 2018 | 7%           | 16%           | 26%           |
| Cigarettes                                                                       | 0%           | 1%            | 3%            |
| Smokeless tobacco                                                                | 1%           | 1%            | 4%            |
| Smoked tobacco (other than cigarettes)                                           | 1%           | 2%            | 5%            |
| Hookah or water pipe                                                             | 1%           | 2%            | 4%            |
| E-cigarettes or other vaping products***                                         | 5%           | 13%           | 22%           |
| Marijuana                                                                        | 4%           | 12%           | 22%           |
| Prescription drugs not prescribed to you                                         | 2%           | 1%            | 2%            |
| # of Respondents                                                                 | 6559         | 6679          | 5255          |

### 2020 Substance Use Rates by Grade - Part 3 of 3

| Substance Used    | 8th<br>Grade | 10th<br>Grade | 12th<br>Grade |
|-------------------|--------------|---------------|---------------|
| Used Past 2 Weeks | 5            |               |               |
| Binge Drinking    | 3%           | 8%            | 19%           |
| # of Respondents  | 6559         | 6679          | 5255          |