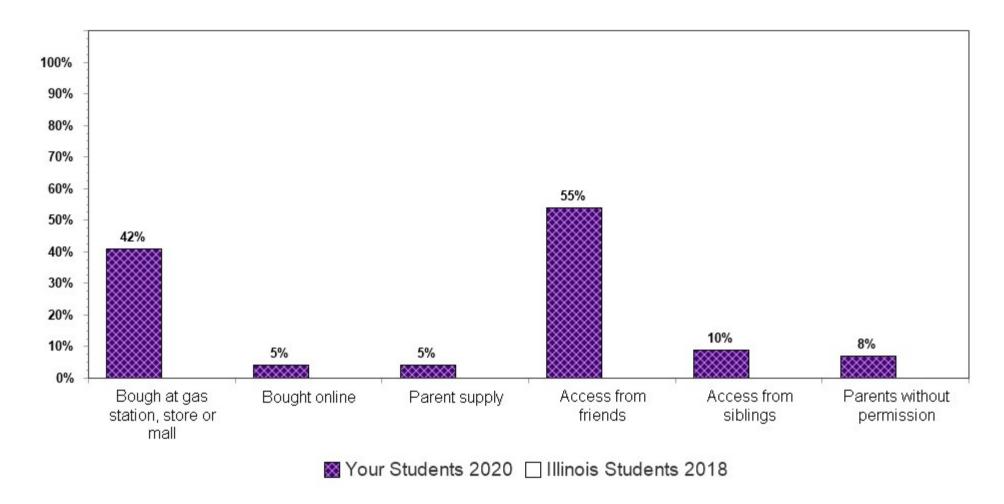

Summary charts can be helpful to view multiple questions in one place (e.g., use of different drugs to determine which is the most used) and to compare your results with the scientific sample of Illinois students who participated in the 2018 IYS. State level results from the 2020 IYS will not be available until late fall. IYS state level norms from 2018 are a good benchmark for immediate decision-making because state estimates stay relatively stable across two IYS administration years. To locate the starting page of the <u>Summary Charts</u>, refer to the Table of Contents on the next page. For Charts that are "among users" only grade levels with "at least 10 users" will display.