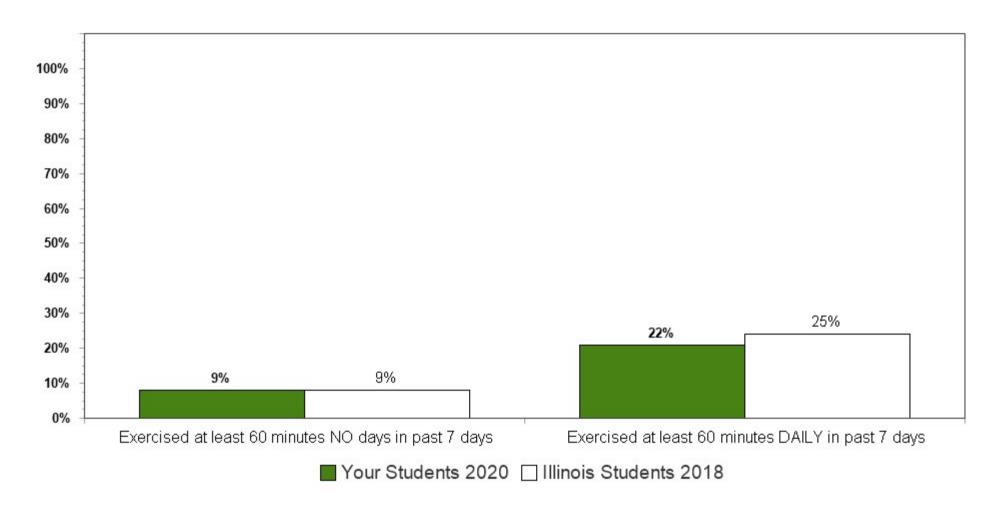

Concerns in the Past 12 Months Among 8th Grade Youth



<sup>\*</sup> Question asked only on IYS high school form

# Mental Health Concerns in the Past 12 Months Among 10th Grade Youth



<sup>\*</sup> Question asked only on IYS high school form

# Mental Health Concerns in the Past 12 Months Among 12th Grade Youth



<sup>\*</sup> Question asked only on IYS high school form

### Prevalence of Obesity\* According to BMI By Grade



<sup>\*</sup>As defined by the Centers for Disease Control based on Body Mass Index for age and gender

# Nutrition Behavior Among 8th Grade Youth



# Nutrition Behavior Among 10th Grade Youth



# Nutrition Behavior Among 12th Grade Youth



### Frequency of Physical Activity Among 8th Grade Youth



### Frequency of Physical Activity Among 10th Grade Youth



### Frequency of Physical Activity Among 12th Grade Youth