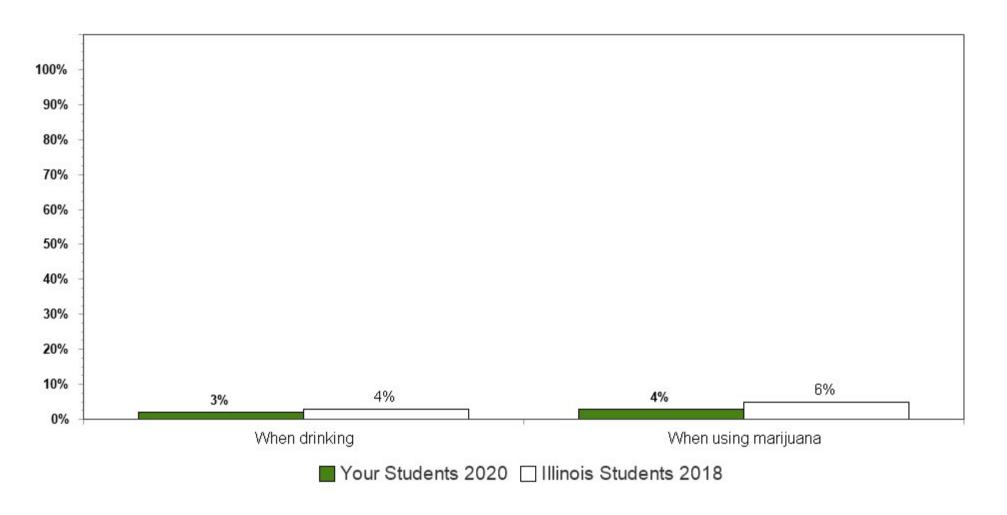

Summary charts can be helpful to view multiple questions in one place (e.g., use of different drugs to determine which is the most used) and to compare your results with the scientific sample of Illinois students who participated in the 2018 IYS. State level results from the 2020 IYS will not be available until late fall. IYS state level norms from 2018 are a good benchmark for immediate decision-making because state estimates stay relatively stable across two IYS administration years. To locate the starting page of the <u>Summary Charts</u>, refer to the Table of Contents on the next page. For Charts that are "among users" only grade levels with "at least 10 users" will display.