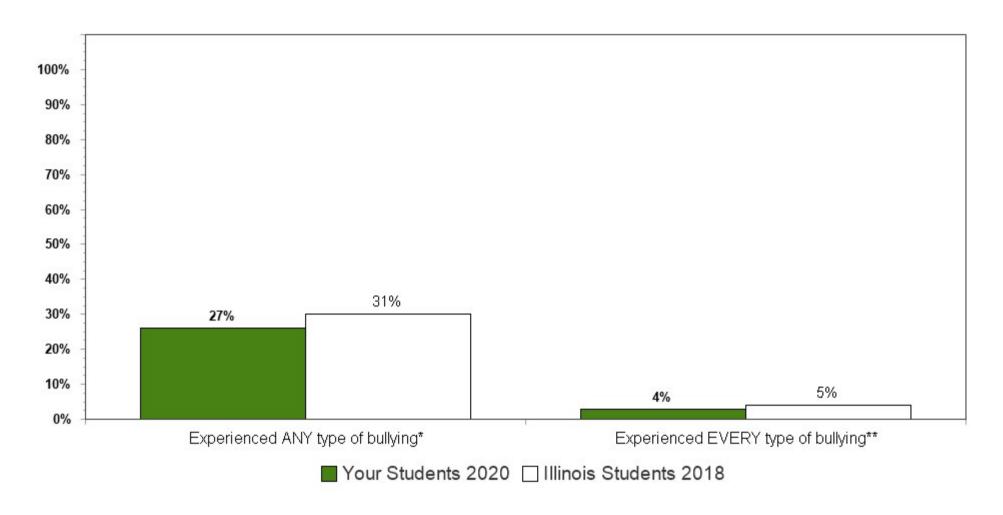

RAFFT Screening questions

# High School Students Who Experienced 2 or More Consequences\* Among 12th Grade Youth



<sup>\*</sup>According to their responses to the CRAFFT Screening questions

# Bullying Victimization in the Past 12 Months Among 8th Grade Youth



### Bullying Victimization in the Past 12 Months Among 10th Grade Youth



### Bullying Victimization in the Past 12 Months Among 12th Grade Youth



### Extent of Bullying in the Past 12 Months Among 8th Grade Youth



<sup>\*</sup>Victimized in ONE OR MORE of the following ways: called names, threatened, physically assaulted, cyber-bullied

<sup>\*\*</sup> Victimized in ALL of the following ways: called names, threatened, physically assaulted, cyber-bullied

### Extent of Bullying in the Past 12 Months Among 10th Grade Youth



<sup>\*</sup>Victimized in ONE OR MORE of the following ways: called names, threatened, physically assaulted, cyber-bullied

<sup>\*\*</sup> Victimized in ALL of the following ways: called names, threatened, physically assaulted, cyber-bullied

### Extent of Bullying in the Past 12 Months Among 12th Grade Youth



<sup>\*</sup>Victimized in ONE OR MORE of the following ways: called names, threatened, physically assaulted, cyber-bullied

<sup>\*\*</sup> Victimized in ALL of the following ways: called names, threatened, physically assaulted, cyber-bullied

### Bias-Based Bullying Victimization in the Past 12 Months Among 8th Grade Youth



<sup>\*</sup> Question asked only on IYS high school form

# Bias-Based Bullying Victimization in the Past 12 Months Among 10th Grade Youth



<sup>\*</