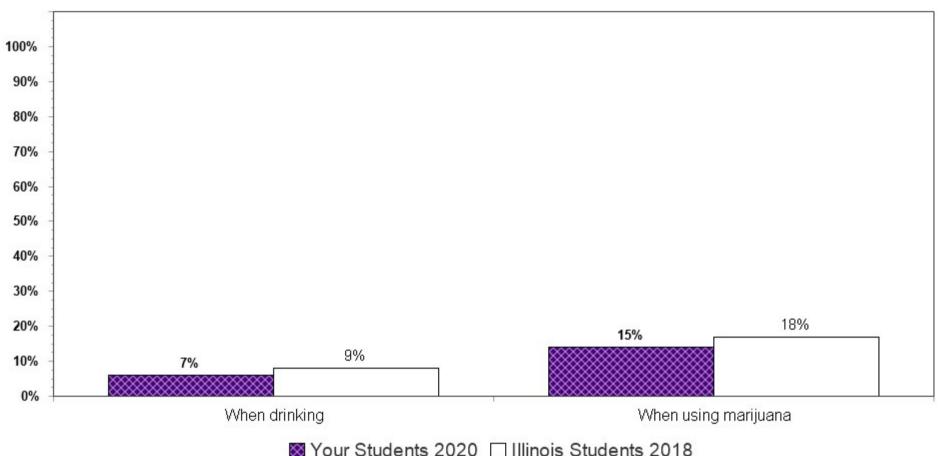

Summary charts can be helpful to view multiple questions in one place (e.g., use of different drugs to determine which is the most used) and to compare your results with the scientific sample of Illinois students who participated in the 2018 IYS. State level results from the 2020 IYS will not be available until late fall. IYS state level norms from 2018 are a good benchmark for immediate decision-making because state estimates stay relatively stable across two IYS administration years. To locate the starting page of the <u>Summary Charts</u>, refer to the Table of Contents on the next page. For Charts that are "among users" only grade levels with "at least 10 users" will display.