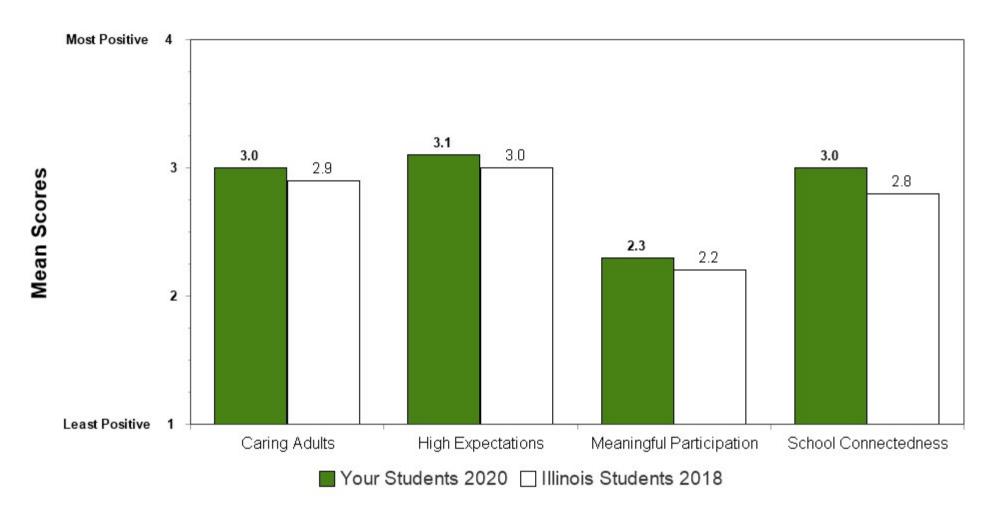

Summary charts can be helpful to view multiple questions in one place (e.g., use of different drugs to determine which is the most used) and to compare your results with the scientific sample of Illinois students who participated in the 2018 IYS. State level results from the 2020 IYS will not be available until late fall. IYS state level norms from 2018 are a good benchmark for immediate decision-making because state estimates stay relatively stable across two IYS administration years. To locate the starting page of the <u>Summary Charts</u>, refer to the Table of Contents on the next page. For Charts that are "among users" only grade levels with "at least 10 users" will display.