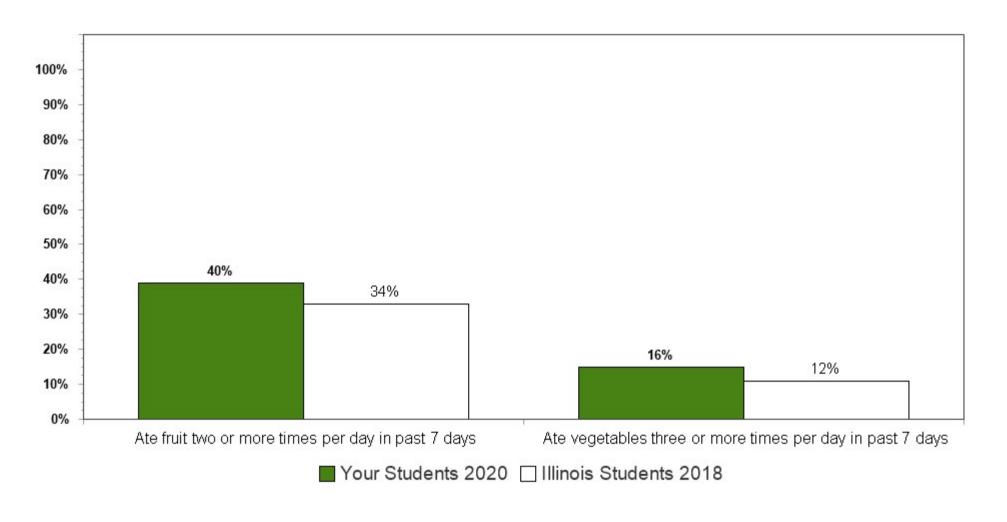

Summary charts can be helpful to view multiple questions in one place (e.g., use of different drugs to determine which is the most used) and to compare your results with the scientific sample of Illinois students who participated in the 2018 IYS. State level results from the 2020 IYS will not be available until late fall. IYS state level norms from 2018 are a good benchmark for immediate decision-making because state estimates stay relatively stable across two IYS administration years. To locate the starting page of the <u>Summary Charts</u>, refer to the Table of Contents on the next page. For Charts that are "among users" only grade levels with "at least 10 users" will display.