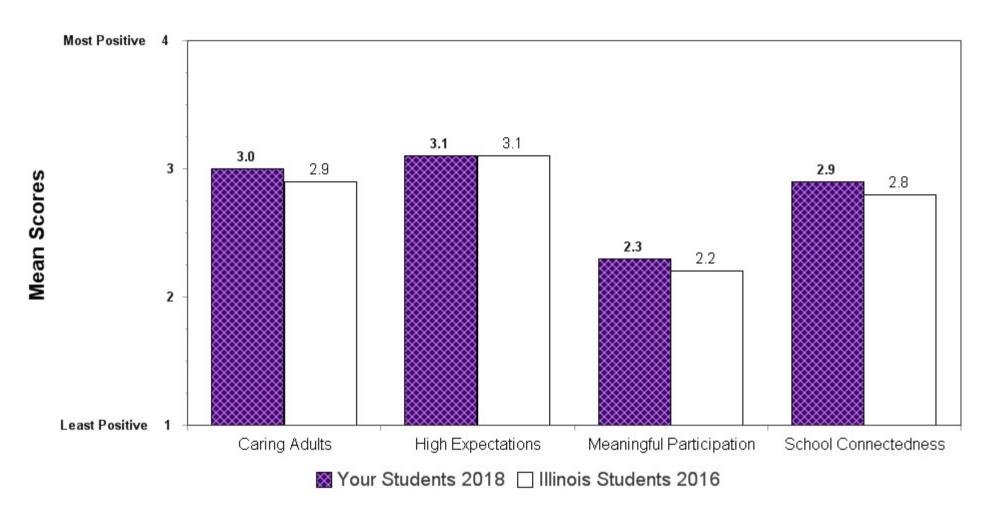

Summary charts can be helpful to view multiple questions in one place (e.g., use of different drugs to determine which is the most used) and to compare your results with the scientific sample of Illinois students who participated in the 2016 IYS. State level results from the 2018 IYS will not be available until late fall. IYS state level norms from 2016 are a good benchmark for immediate decision-making because state estimates stay relatively stable across two IYS administration years. To locate the starting page of the <u>Summary Charts</u>, refer to the Table of Contents on the next page.