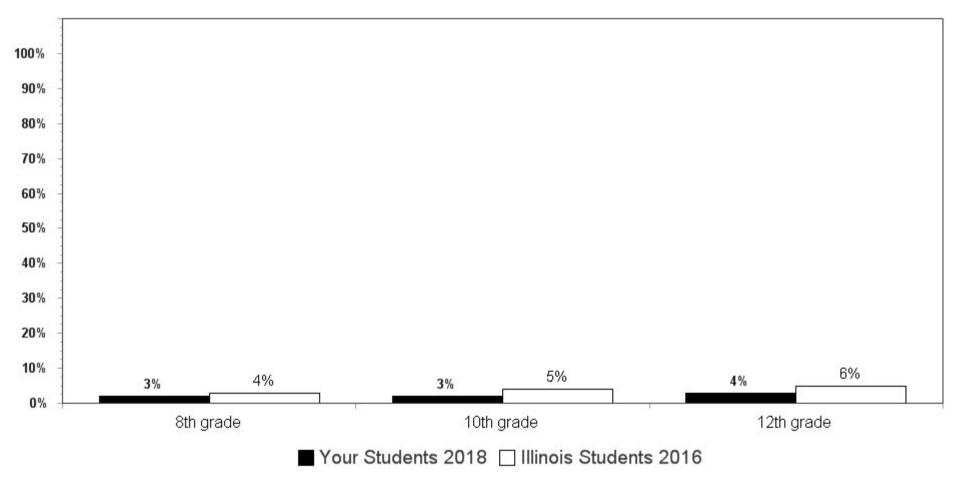

tent of Bullying in the Past 12 Months Among 12th Grade Youth



<sup>\*</sup>Victimized in **ONE OR MORE** of the following ways: called names, threatened, physically assaulted, cyber-bullied

<sup>\*\*</sup> Victimized in ALL of the following ways: called names, threatened, physically assaulted, cyber-bullied

#### Bias-Based Bullying Victimization in the Past 12 Months Among 8th Grade Youth



<sup>\*</sup> Question asked only on IYS high school form

# Bias-Based Bullying Victimization in the Past 12 Months Among 10th Grade Youth



<sup>\*</sup> Question asked only on IYS high school form

# Bias-Based Bullying Victimization in the Past 12 Months Among 12th Grade Youth



<sup>\*</sup> Question asked only on IYS high school form

#### Dating Violence\* in the Past 12 Months By Grade



<sup>\*</sup> Punched, hit, or threatened in a dating relationship

#### Student Perceptions of School Climate Mean Scores Among 8th Grade Youth



#### Student Perceptions of School Climate Mean Scores Among 10th Grade Youth



#### Student Perceptions of School Climate Mean Scores Among 12th Grade Youth



#### Student Perceptions of School Climate Mean Scores By Grade in 2018



## Mental Health Concerns in the Past 12 Months Among 8th Grade Youth



<sup>\*</sup> Question asked only on IYS high school form

#### Mental Health Concerns in the Past 12 Months Among 10th Grade Youth



<sup>\*</sup> Question asked only on IYS high school form

#### Mental Health Concerns in the Past 12 Months Among 12th Grade Youth



<sup>\*</sup> Question asked only on IYS high school form

#### Preval