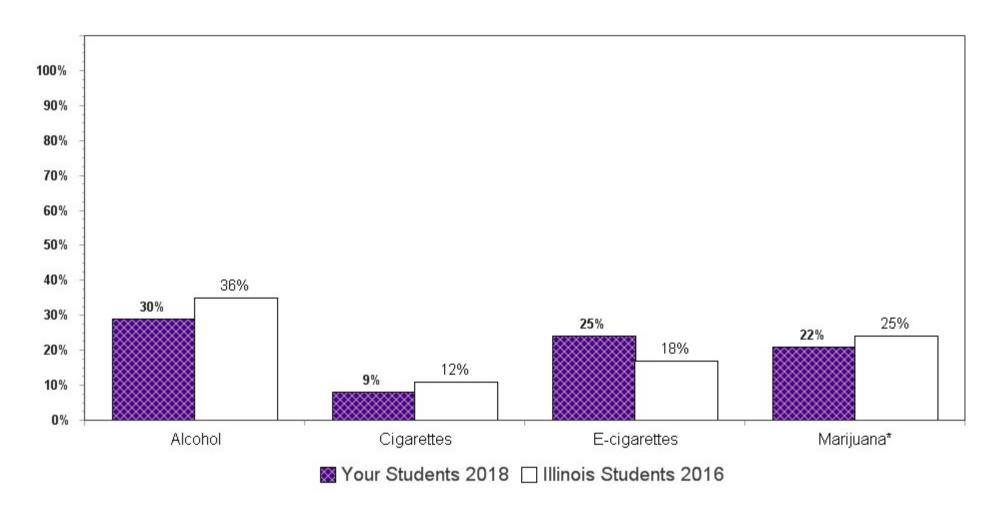

Summary charts can be helpful to view multiple questions in one place (e.g., use of different drugs to determine which is the most used) and to compare your results with the scientific sample of Illinois students who participated in the 2016 IYS. State level results from the 2018 IYS will not be available until late fall. IYS state level norms from 2016 are a good benchmark for immediate decision-making because state estimates stay relatively stable across two IYS administration years. To locate the starting page of the <u>Summary Charts</u>, refer to the Table of Contents on the next page.