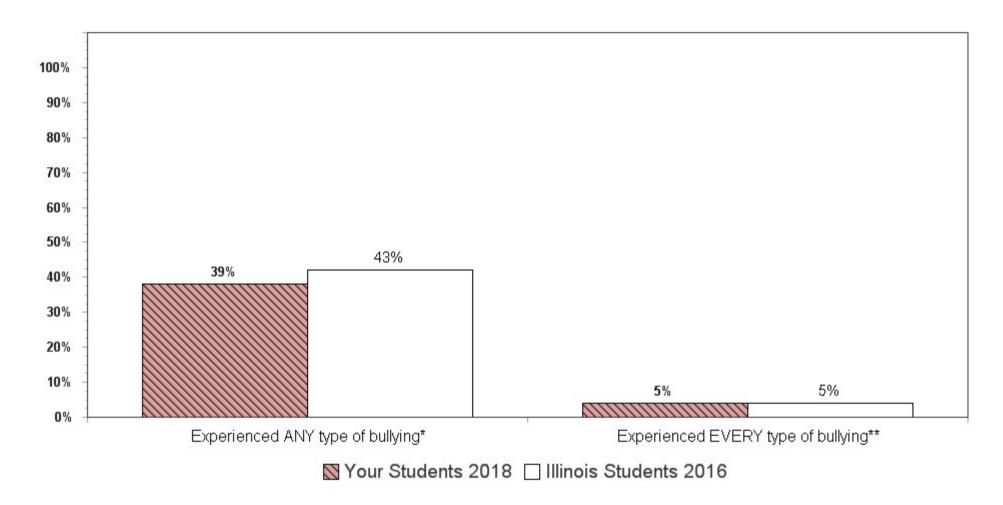

Summary charts can be helpful to view multiple questions in one place (e.g., use of different drugs to determine which is the most used) and to compare your results with the scientific sample of Illinois students who participated in the 2016 IYS. State level results from the 2018 IYS will not be available until late fall. IYS state level norms from 2016 are a good benchmark for immediate decision-making because state estimates stay relatively stable across two IYS administration years. To locate the starting page of the <u>Summary Charts</u>, refer to the Table of Contents on the next page.