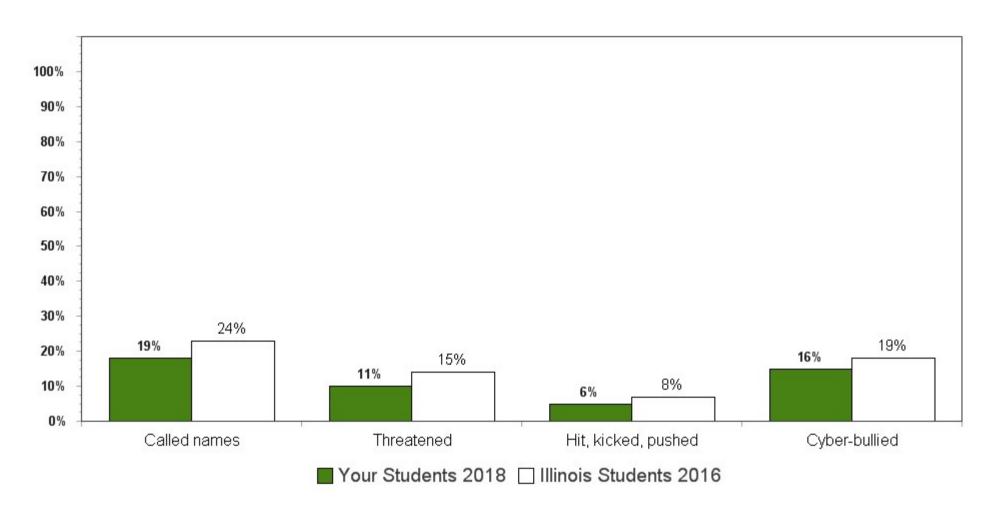

set of students surveyed).

When N (number of users), is less than 10 data for "Your Students 2018" will not display.

#### Driving Under the Influence in the Past Year Among 10th Grade Youth



#### Driving Under the Influence in the Past Year Among 12th Grade Youth



# High School Students Who May Benefit from an Individual Substance Abuse Assessment\* Among 10th Grade Youth



<sup>\*</sup>According to their responses to the CRAFFT Screening questions

# High School Students Who May Benefit from an Individual Substance Abuse Assessment\* Among 12th Grade Youth



<sup>\*</sup>According to their responses to the CRAFFT Screening questions

#### Bullying Victimization in the Past 12 Months Among 8th Grade Youth



#### Bullying Victimization in the Past 12 Months Among 10th Grade Youth



#### Bullying Victimization in the Past 12 Months Among 12th Grade Youth



# Extent of Bullying in the Past 12 Months Among 8th Grade Youth



<sup>\*</sup>Victimized in **ONE OR MORE** of the following ways: called names, threatened, physically assaulted, cyber-bullied
\*\* Victimized in **ALL** of the following ways: called names, threatened, physically assaulted, cyber-bullied

#### Extent of Bullying in the Past 12 Months Among 10th Grade Youth



<sup>\*</sup>Victimized in **ONE OR MORE** of the following ways: called names, threatened, physically assaulted, cyber-bullied

<sup>\*\*</sup> Victimized in ALL of the following ways: called names, threatened, physically assaulted, cyber-bullied

#### Extent of Bullying in the Past 12 Months Among 12th Grade Youth



<sup>\*</sup>Victimi