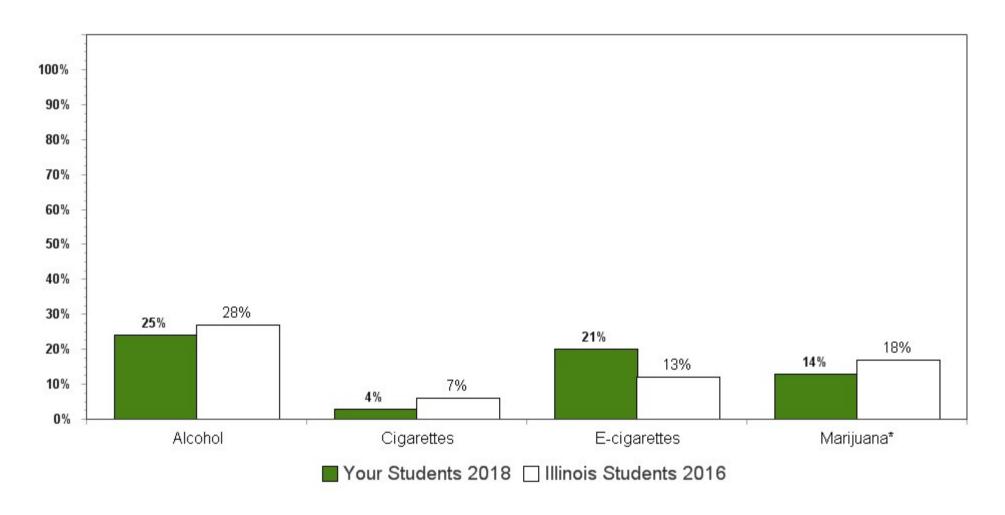

Summary charts can be helpful to view multiple questions in one place (e.g., use of different drugs to determine which is the most used) and to compare your results with the scientific sample of Illinois students who participated in the 2016 IYS. State level results from the 2018 IYS will not be available until late fall. IYS state level norms from 2016 are a good benchmark for immediate decision-making because state estimates stay relatively stable across two IYS administration years. To locate the starting page of the <u>Summary Charts</u>, refer to the Table of Contents on the next page.