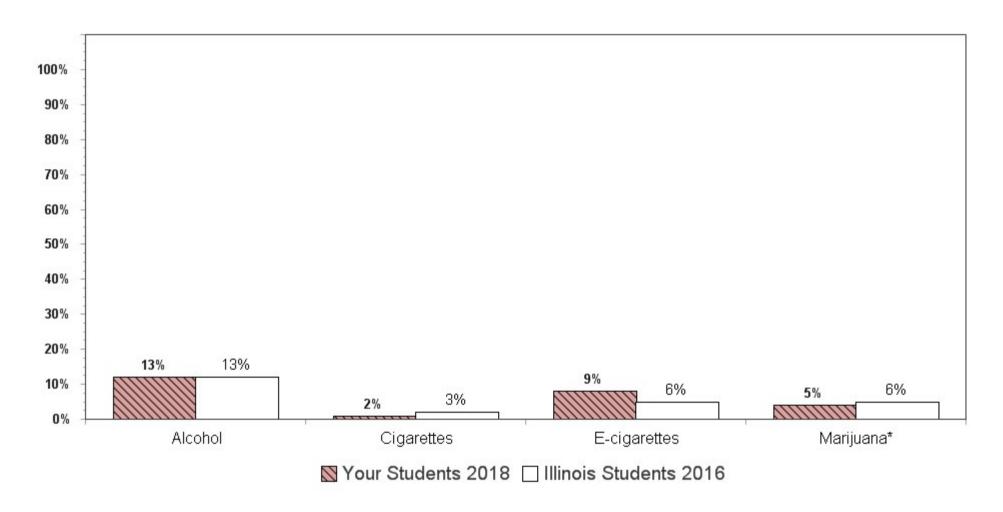

Summary charts can be helpful to view multiple questions in one place (e.g., use of different drugs to determine which is the most used) and to compare your results with the scientific sample of Illinois students who participated in the 2016 IYS. State level results from the 2018 IYS will not be available until late fall. IYS state level norms from 2016 are a good benchmark for immediate decision-making because state estimates stay relatively stable across two IYS administration years. To locate the starting page of the <u>Summary Charts</u>, refer to the Table of Contents on the next page.