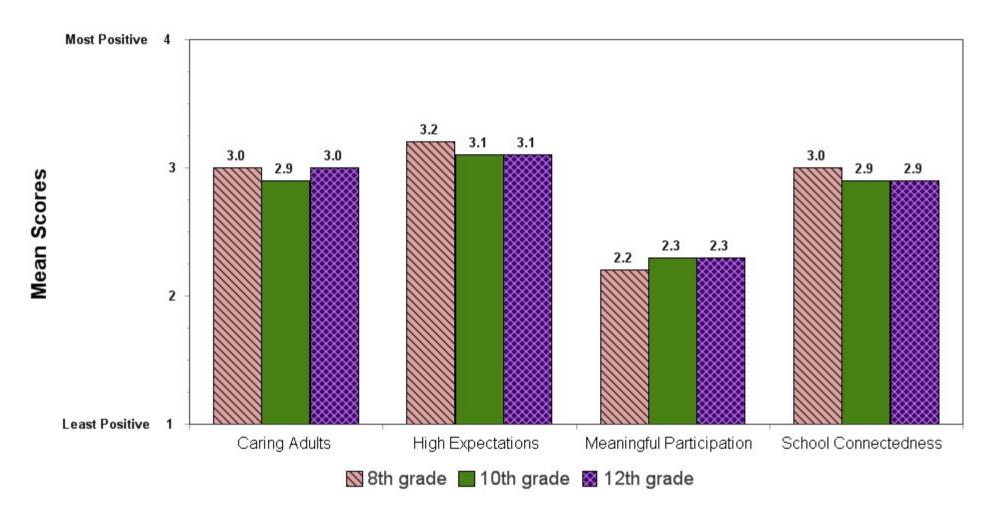

Summary charts can be helpful to view multiple questions in one place (e.g., use of different drugs to determine which is the most used) and to compare your results with the scientific sample of Illinois students who participated in the 2016 IYS. State level results from the 2018 IYS will not be available until late fall. IYS state level norms from 2016 are a good benchmark for immediate decision-making because state estimates stay relatively stable across two IYS administration years. To locate the starting page of the <u>Summary Charts</u>, refer to the Table of Contents on the next page.