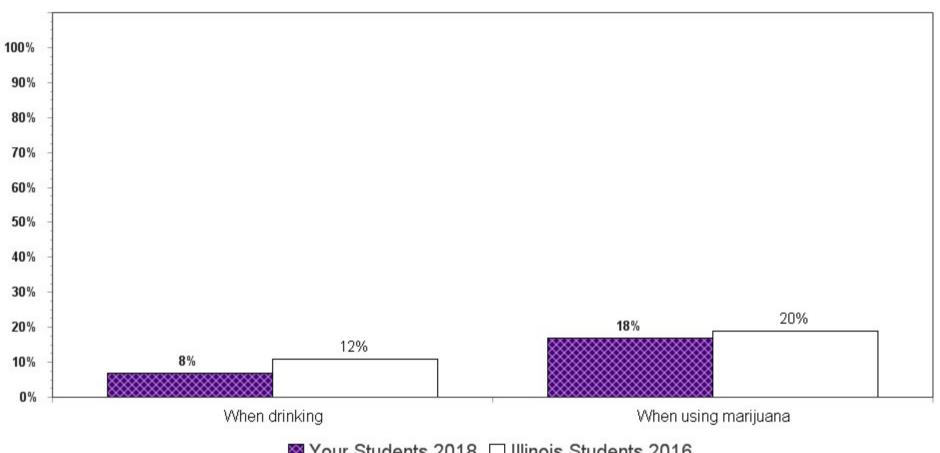

Summary charts can be helpful to view multiple questions in one place (e.g., use of different drugs to determine which is the most used) and to compare your results with the scientific sample of Illinois students who participated in the 2016 IYS. State level results from the 2018 IYS will not be available until late fall. IYS state level norms from 2016 are a good benchmark for immediate decision-making because state estimates stay relatively stable across two IYS administration years. To locate the starting page of the <u>Summary Charts</u>, refer to the Table of Contents on the next page.