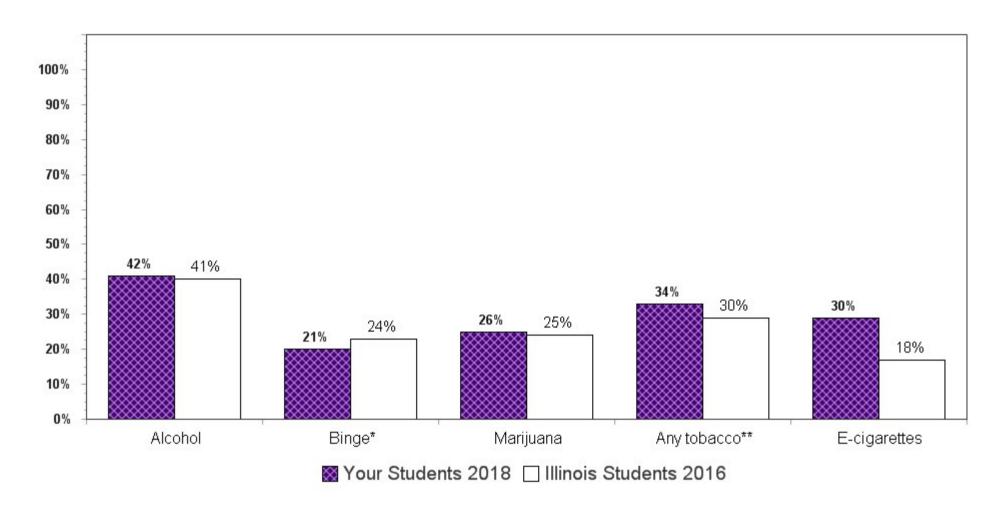

Summary charts can be helpful to view multiple questions in one place (e.g., use of different drugs to determine which is the most used) and to compare your results with the scientific sample of Illinois students who participated in the 2016 IYS. State level results from the 2018 IYS will not be available until late fall. IYS state level norms from 2016 are a good benchmark for immediate decision-making because state estimates stay relatively stable across two IYS administration years. To locate the starting page of the <u>Summary Charts</u>, refer to the Table of Contents on the next page.