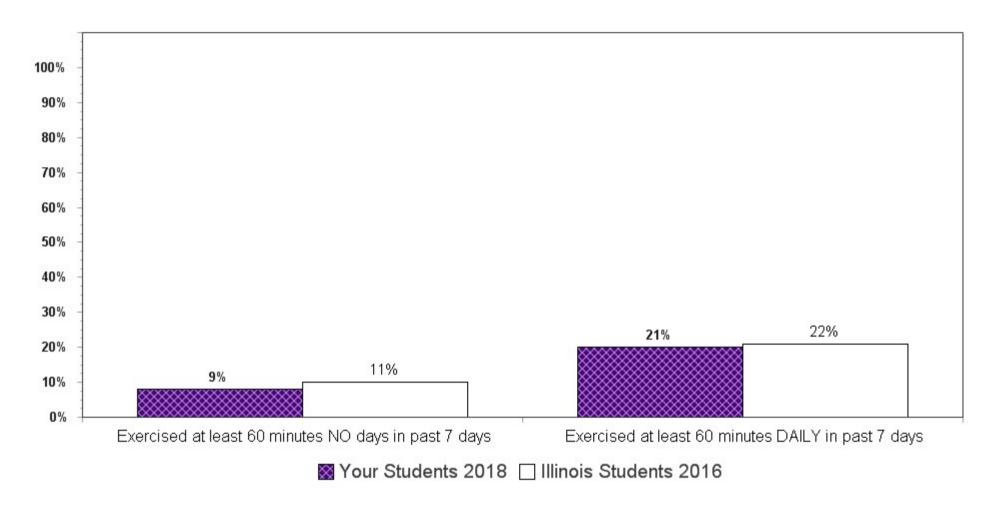

Summary charts can be helpful to view multiple questions in one place (e.g., use of different drugs to determine which is the most used) and to compare your results with the scientific sample of Illinois students who participated in the 2016 IYS. State level results from the 2018 IYS will not be available until late fall. IYS state level norms from 2016 are a good benchmark for immediate decision-making because state estimates stay relatively stable across two IYS administration years. To locate the starting page of the <u>Summary Charts</u>, refer to the Table of Contents on the next page.