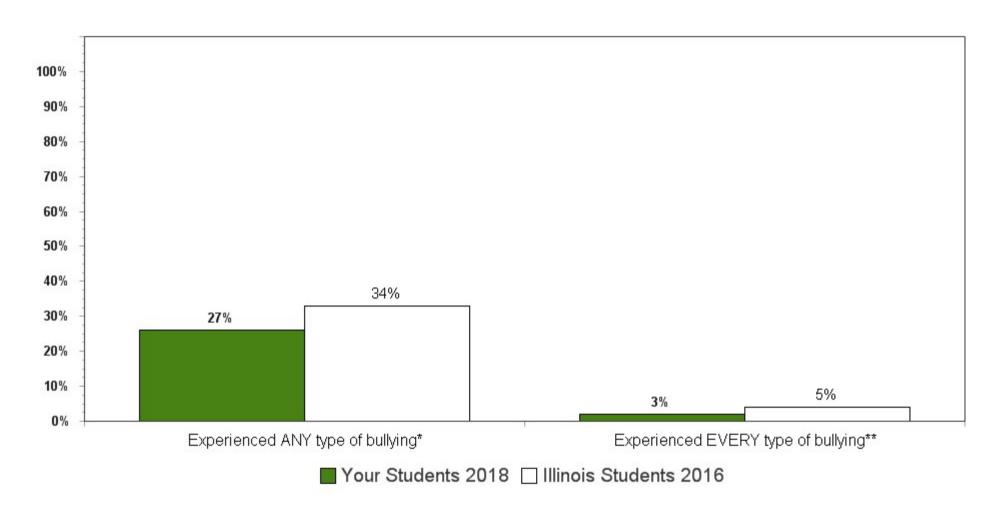

Summary charts can be helpful to view multiple questions in one place (e.g., use of different drugs to determine which is the most used) and to compare your results with the scientific sample of Illinois students who participated in the 2016 IYS. State level results from the 2018 IYS will not be available until late fall. IYS state level norms from 2016 are a good benchmark for immediate decision-making because state estimates stay relatively stable across two IYS administration years. To locate the starting page of the <u>Summary Charts</u>, refer to the Table of Contents on the next page.