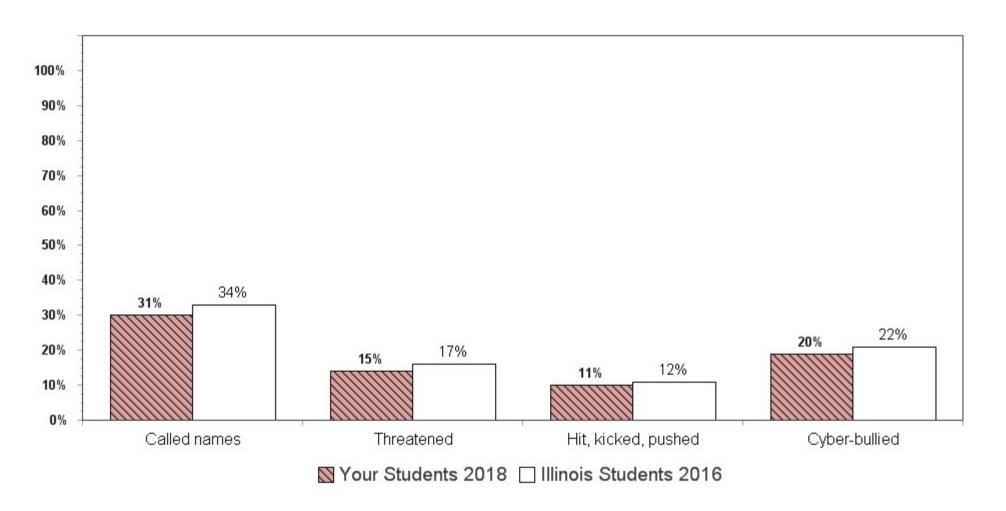

ber (N) of students who have used Prescription Drugs in the past year (a subset of students surveyed).

When N (number of users), is less than 10 data for "Your Students 2018" will not display.

#### Driving Under the Influence in the Past Year Among 10th Grade Youth



#### Driving Under the Influence in the Past Year Among 12th Grade Youth



# High School Students Who May Benefit from an Individual Substance Abuse Assessment\* Among 10th Grade Youth



<sup>\*</sup>According to their responses to the CRAFFT Screening questions

# High School Students Who May Benefit from an Individual Substance Abuse Assessment\* Among 12th Grade Youth



<sup>\*</sup>According to their responses to the CRAFFT Screening questions

#### Bullying Victimization in the Past 12 Months Among 8th Grade Youth



#### Bullying Victimization in the Past 12 Months Among 10th Grade Youth



#### Bullying Victimization in the Past 12 Months Among 12th Grade Youth



# Extent of Bullying in the Past 12 Months Among 8th Grade Youth



<sup>\*</sup>Victimized in **ONE OR MORE** of the following ways: called names, threatened, physically assaulted, cyber-bullied
\*\* Victimized in **ALL** of the following ways: called names, threatened, physically assaulted, cyber-bullied

#### Extent of Bullying in the Past 12 Months Among 10th Grade Youth



<sup>\*</sup>Victimized in **ONE OR MORE** of the following ways: called names, threatened, physically assaulted, cyber-bullied

<sup>\*\*</sup> Victimized in ALL of the following ways: called names, threatened, physically assaulted, cyber-bullied

#### Extent of B