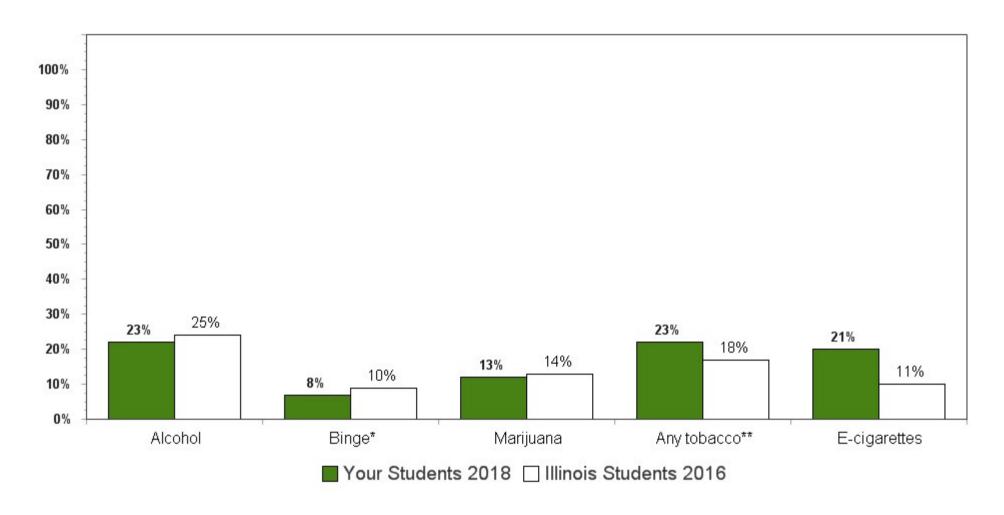

Summary charts can be helpful to view multiple questions in one place (e.g., use of different drugs to determine which is the most used) and to compare your results with the scientific sample of Illinois students who participated in the 2016 IYS. State level results from the 2018 IYS will not be available until late fall. IYS state level norms from 2016 are a good benchmark for immediate decision-making because state estimates stay relatively stable across two IYS administration years. To locate the starting page of the <u>Summary Charts</u>, refer to the Table of Contents on the next page.