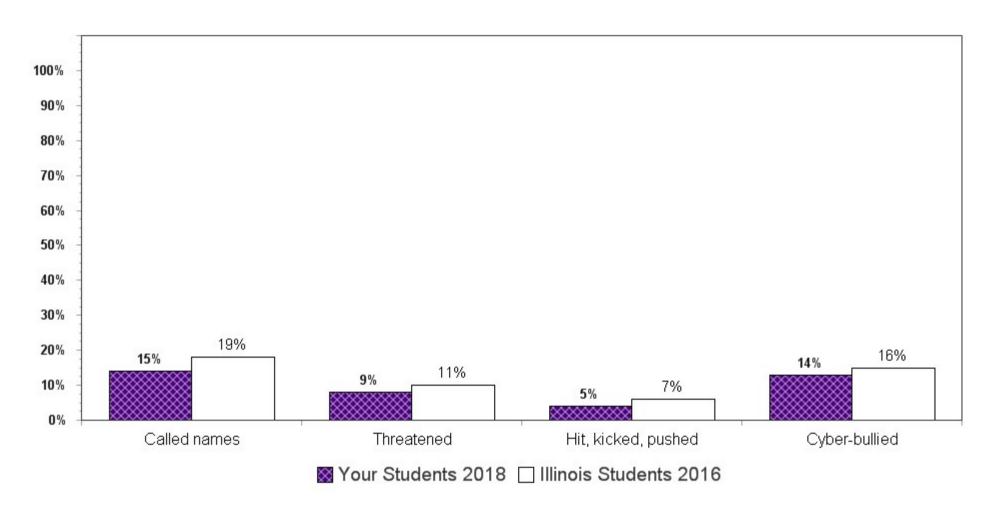

or "Your Students 2018" will not display.

#### Driving Under the Influence in the Past Year Among 10th Grade Youth



#### Driving Under the Influence in the Past Year Among 12th Grade Youth



# High School Students Who May Benefit from an Individual Substance Abuse Assessment\* Among 10th Grade Youth



<sup>\*</sup>According to their responses to the CRAFFT Screening questions

# High School Students Who May Benefit from an Individual Substance Abuse Assessment\* Among 12th Grade Youth



<sup>\*</sup>According to their responses to the CRAFFT Screening questions

#### Bullying Victimization in the Past 12 Months Among 8th Grade Youth



#### Bullying Victimization in the Past 12 Months Among 10th Grade Youth



#### Bullying Victimization in the Past 12 Months Among 12th Grade Youth



# Extent of Bullying in the Past 12 Months Among 8th Grade Youth



<sup>\*</sup>Victimized in **ONE OR MORE** of the following ways: called names, threatened, physically assaulted, cyber-bullied
\*\* Victimized in **ALL** of the following ways: called names, threatened, physically assaulted, cyber-bullied

#### Extent of Bullying in the Past 12 Months Among 10th Grade Youth



<sup>\*</sup>Victimized in **ONE OR MORE** of the following ways: called names, threatened, physically assaulted, cyber-bullied

<sup>\*\*</sup> Victimized in ALL of the following ways: called names, threatened, physically assaulted, cyber-bullied

#### Extent of Bullying in the Past 12 Months Among 12th Grade Youth



<sup>\*</sup>Victimized in **ONE OR MORE** of the following ways: called names, threatened, phys