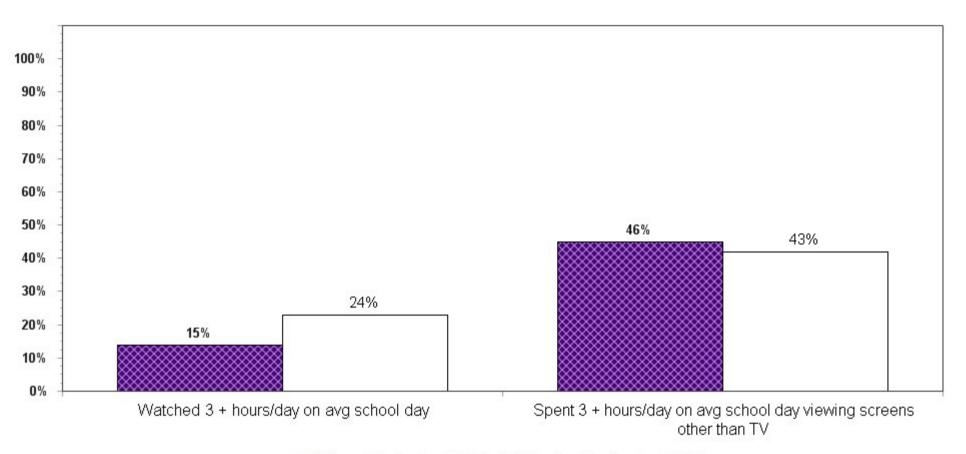

Summary charts can be helpful to view multiple questions in one place (e.g., use of different drugs to determine which is the most used) and to compare your results with the scientific sample of Illinois students who participated in the 2016 IYS. State level results from the 2018 IYS will not be available until late fall. IYS state level norms from 2016 are a good benchmark for immediate decision-making because state estimates stay relatively stable across two IYS administration years. To locate the starting page of the <u>Summary Charts</u>, refer to the Table of Contents on the next page.