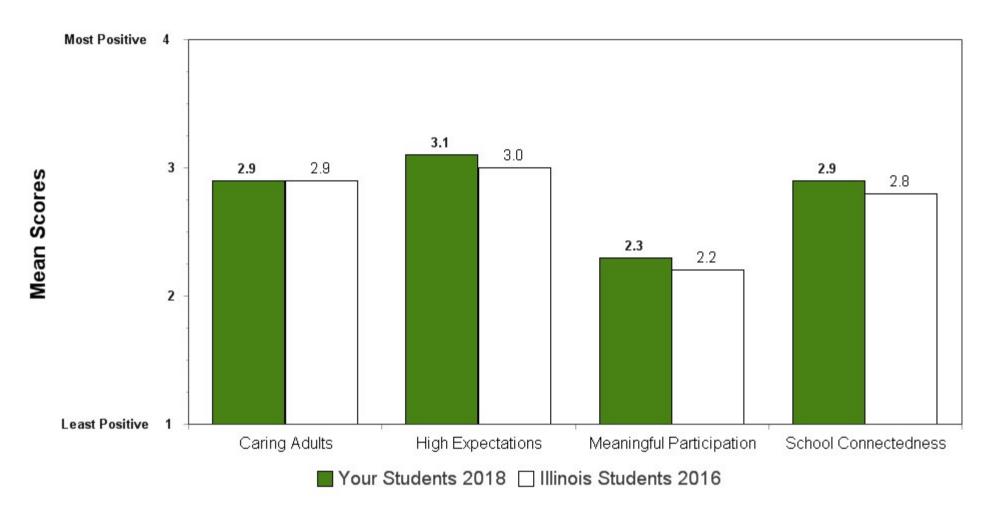

Summary charts can be helpful to view multiple questions in one place (e.g., use of different drugs to determine which is the most used) and to compare your results with the scientific sample of Illinois students who participated in the 2016 IYS. State level results from the 2018 IYS will not be available until late fall. IYS state level norms from 2016 are a good benchmark for immediate decision-making because state estimates stay relatively stable across two IYS administration years. To locate the starting page of the <u>Summary Charts</u>, refer to the Table of Contents on the next page.