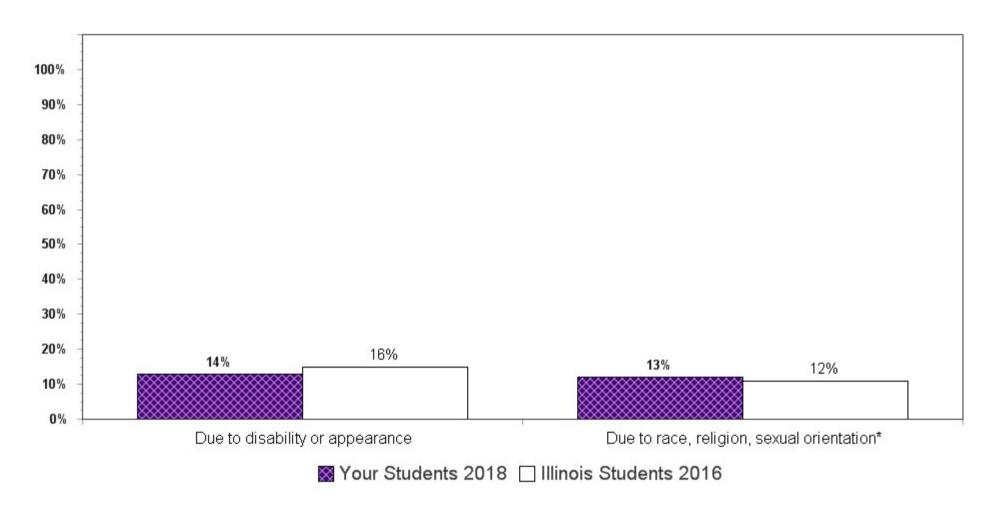

sup> Victimized in ALL of the following ways: called names, threatened, physically assaulted, cyber-bullied

#### Extent of Bullying in the Past 12 Months Among 12th Grade Youth



<sup>\*</sup>Victimized in **ONE OR MORE** of the following ways: called names, threatened, physically assaulted, cyber-bullied

<sup>\*\*</sup> Victimized in ALL of the following ways: called names, threatened, physically assaulted, cyber-bullied

#### Bias-Based Bullying Victimization in the Past 12 Months Among 8th Grade Youth



<sup>\*</sup> Question asked only on IYS high school form

# Bias-Based Bullying Victimization in the Past 12 Months Among 10th Grade Youth



<sup>\*</sup> Question asked only on IYS high school form

# Bias-Based Bullying Victimization in the Past 12 Months Among 12th Grade Youth



<sup>\*</sup> Question asked only on IYS high school form

#### Dating Violence\* in the Past 12 Months By Grade



<sup>\*</sup> Punched, hit, or threatened in a dating relationship

#### Student Perceptions of School Climate Mean Scores Among 8th Grade Youth



#### Student Perceptions of School Climate Mean Scores Among 10th Grade Youth



#### Student Perceptions of School Climate Mean Scores Among 12th Grade Youth



#### Student Perceptions of School Climate Mean Scores By Grade in 2018



## Mental Health Concerns in the Past 12 Months Among 8th Grade Youth



<sup>\*</sup> Question asked only on IYS high school form

#### Mental Health Concerns in the Past 12 Months Among 10th Grade Youth



<sup>\*</sup> Question asked only on IYS high school form

#### Mental Health Concerns in