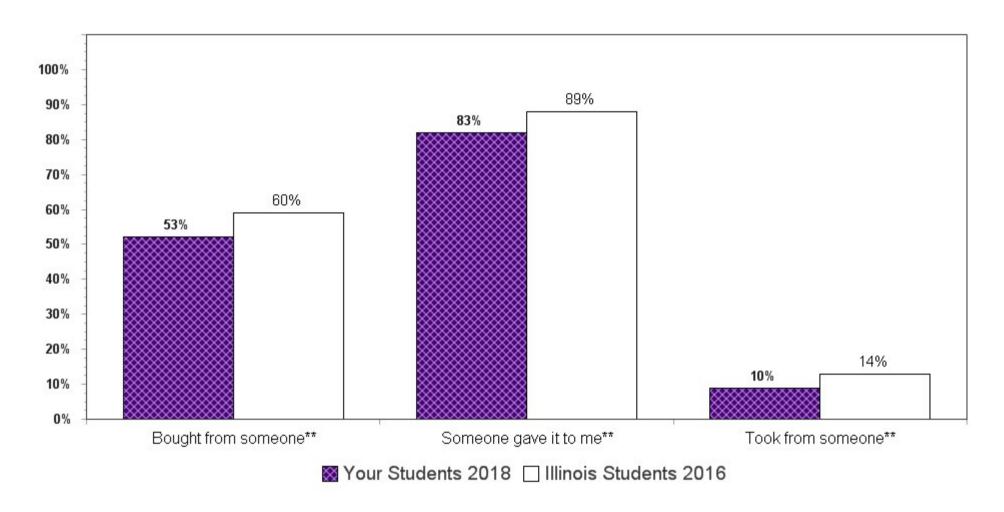

Summary charts can be helpful to view multiple questions in one place (e.g., use of different drugs to determine which is the most used) and to compare your results with the scientific sample of Illinois students who participated in the 2016 IYS. State level results from the 2018 IYS will not be available until late fall. IYS state level norms from 2016 are a good benchmark for immediate decision-making because state estimates stay relatively stable across two IYS administration years. To locate the starting page of the <u>Summary Charts</u>, refer to the Table of Contents on the next page.