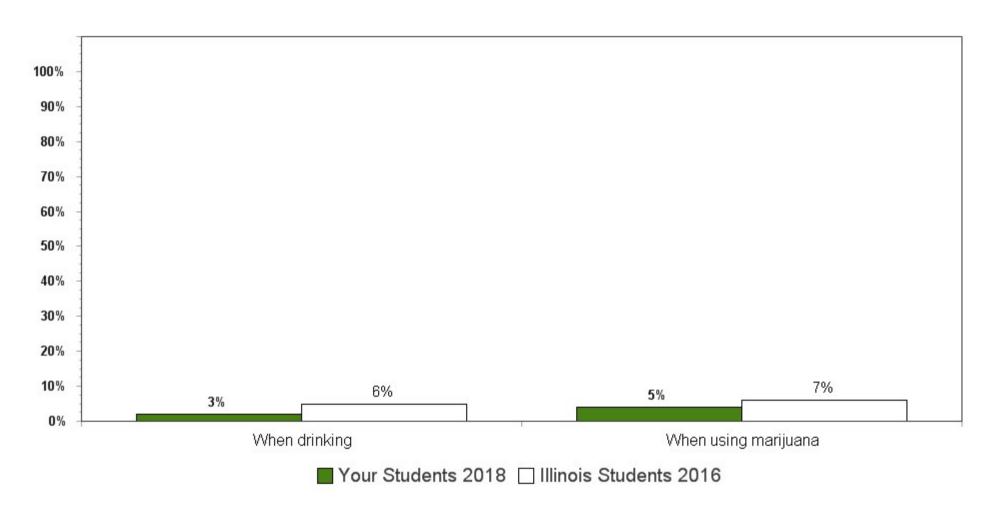

Summary charts can be helpful to view multiple questions in one place (e.g., use of different drugs to determine which is the most used) and to compare your results with the scientific sample of Illinois students who participated in the 2016 IYS. State level results from the 2018 IYS will not be available until late fall. IYS state level norms from 2016 are a good benchmark for immediate decision-making because state estimates stay relatively stable across two IYS administration years. To locate the starting page of the <u>Summary Charts</u>, refer to the Table of Contents on the next page.