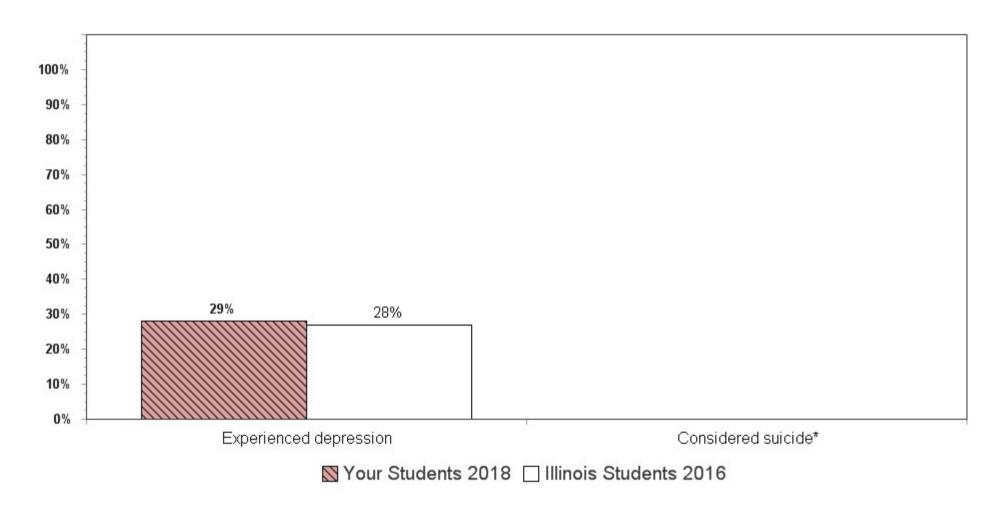

Summary charts can be helpful to view multiple questions in one place (e.g., use of different drugs to determine which is the most used) and to compare your results with the scientific sample of Illinois students who participated in the 2016 IYS. State level results from the 2018 IYS will not be available until late fall. IYS state level norms from 2016 are a good benchmark for immediate decision-making because state estimates stay relatively stable across two IYS administration years. To locate the starting page of the <u>Summary Charts</u>, refer to the Table of Contents on the next page.