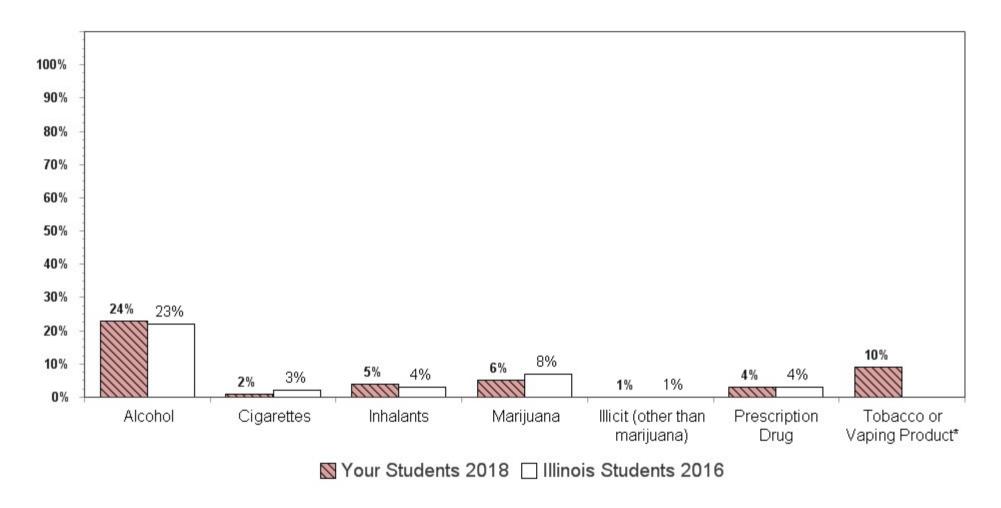

Summary charts can be helpful to view multiple questions in one place (e.g., use of different drugs to determine which is the most used) and to compare your results with the scientific sample of Illinois students who participated in the 2016 IYS. State level results from the 2018 IYS will not be available until late fall. IYS state level norms from 2016 are a good benchmark for immediate decision-making because state estimates stay relatively stable across two IYS administration years. To locate the starting page of the <u>Summary Charts</u>, refer to the Table of Contents on the next page.