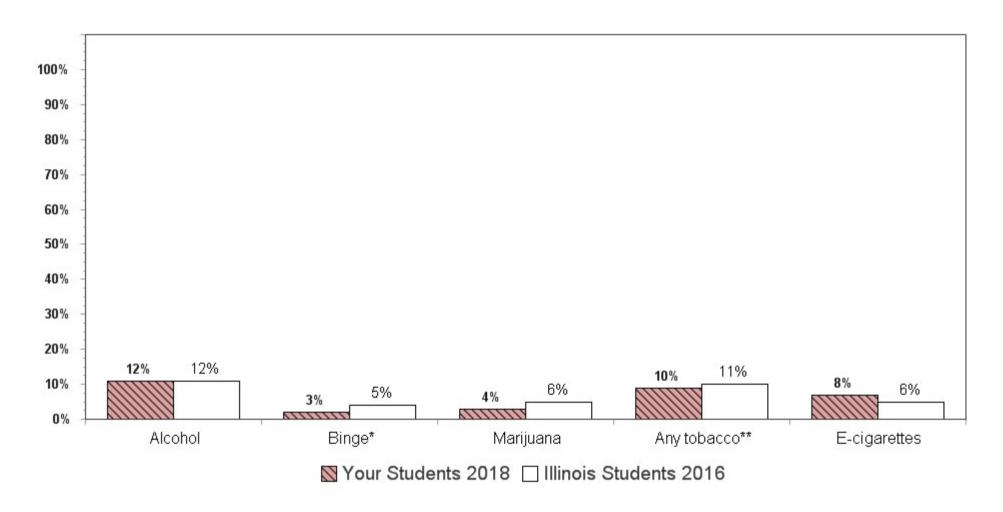

Summary charts can be helpful to view multiple questions in one place (e.g., use of different drugs to determine which is the most used) and to compare your results with the scientific sample of Illinois students who participated in the 2016 IYS. State level results from the 2018 IYS will not be available until late fall. IYS state level norms from 2016 are a good benchmark for immediate decision-making because state estimates stay relatively stable across two IYS administration years. To locate the starting page of the <u>Summary Charts</u>, refer to the Table of Contents on the next page.