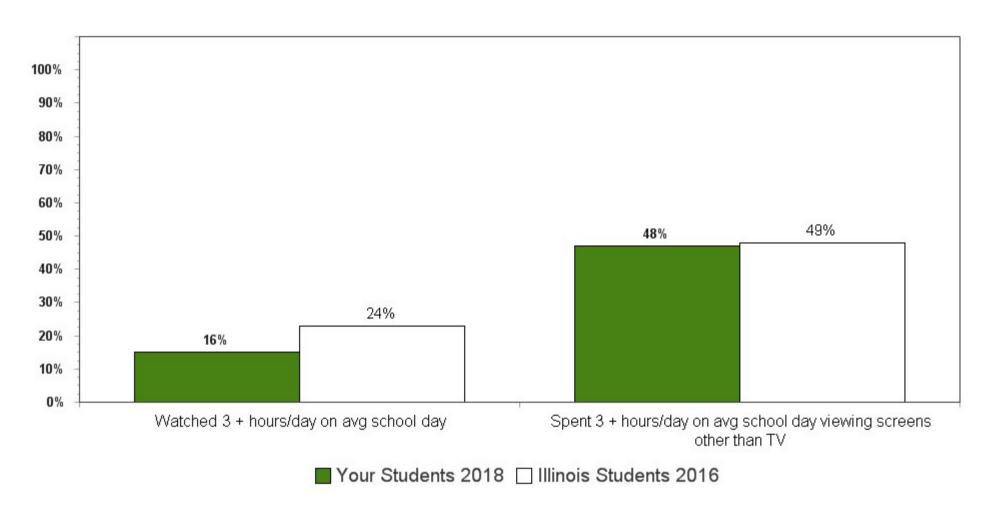

Summary charts can be helpful to view multiple questions in one place (e.g., use of different drugs to determine which is the most used) and to compare your results with the scientific sample of Illinois students who participated in the 2016 IYS. State level results from the 2018 IYS will not be available until late fall. IYS state level norms from 2016 are a good benchmark for immediate decision-making because state estimates stay relatively stable across two IYS administration years. To locate the starting page of the <u>Summary Charts</u>, refer to the Table of Contents on the next page.