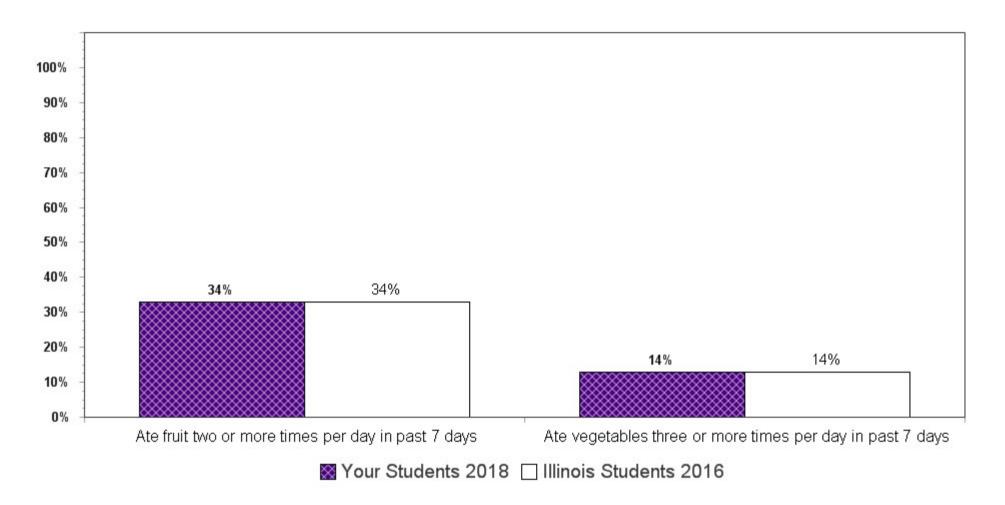

Summary charts can be helpful to view multiple questions in one place (e.g., use of different drugs to determine which is the most used) and to compare your results with the scientific sample of Illinois students who participated in the 2016 IYS. State level results from the 2018 IYS will not be available until late fall. IYS state level norms from 2016 are a good benchmark for immediate decision-making because state estimates stay relatively stable across two IYS administration years. To locate the starting page of the <u>Summary Charts</u>, refer to the Table of Contents on the next page.