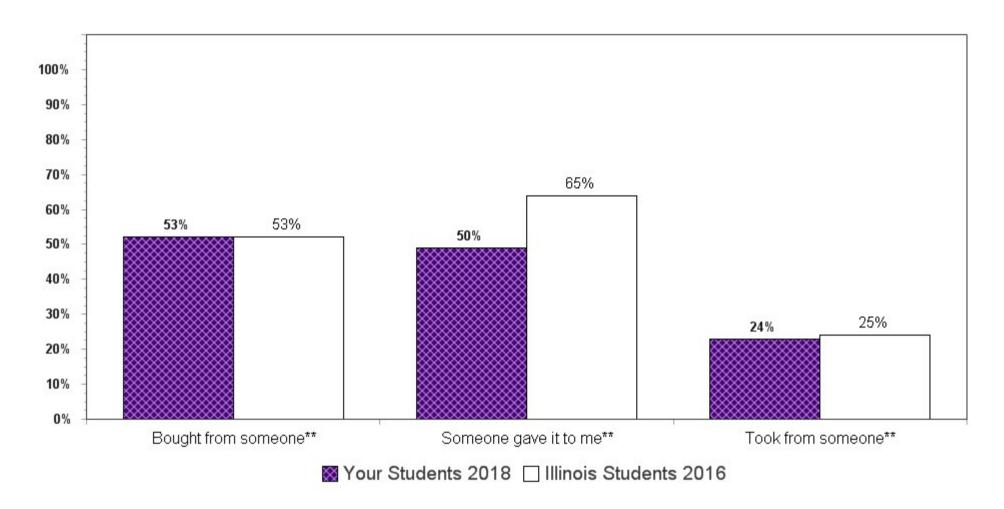

Summary charts can be helpful to view multiple questions in one place (e.g., use of different drugs to determine which is the most used) and to compare your results with the scientific sample of Illinois students who participated in the 2016 IYS. State level results from the 2018 IYS will not be available until late fall. IYS state level norms from 2016 are a good benchmark for immediate decision-making because state estimates stay relatively stable across two IYS administration years. To locate the starting page of the <u>Summary Charts</u>, refer to the Table of Contents on the next page.