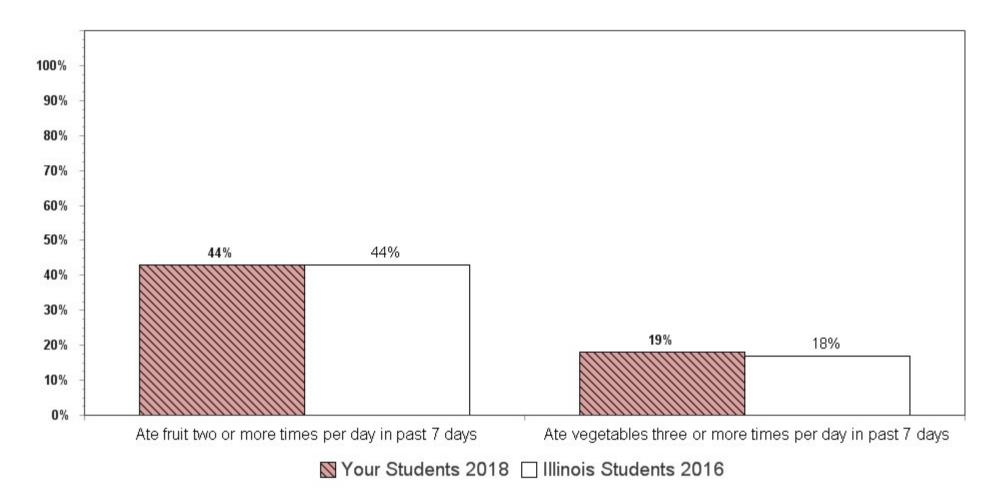

n Scores Among 10th Grade Youth



#### Student Perceptions of School Climate Mean Scores Among 12th Grade Youth



#### Student Perceptions of School Climate Mean Scores By Grade in 2018



## Mental Health Concerns in the Past 12 Months Among 8th Grade Youth



<sup>\*</sup> Question asked only on IYS high school form

#### Mental Health Concerns in the Past 12 Months Among 10th Grade Youth



<sup>\*</sup> Question asked only on IYS high school form

#### Mental Health Concerns in the Past 12 Months Among 12th Grade Youth



<sup>\*</sup> Question asked only on IYS high school form

#### Prevalence of Obesity\* According to BMI By Grade



<sup>\*</sup>As defined by the Centers for Disease Control based on Body Mass Index for age and gender

## Nutrition Behavior Among 8th Grade Youth



## Nutrition Behavior Among 10th Grade Youth



## Nutrition Behavior Among 12th Grade Youth



#### Frequency of Physical Activity Among 8th Grade Youth



#### Frequency of Physical Activity Among 10th Grade Youth



#### Frequency of Physical Activity Among 12th Grade Youth



## Sedentary Activity Among 8th Grade Youth



Name Name

## Sedentary Activity Among 10th Grade Youth



# Sedentary Activity Among 12th Grade Youth