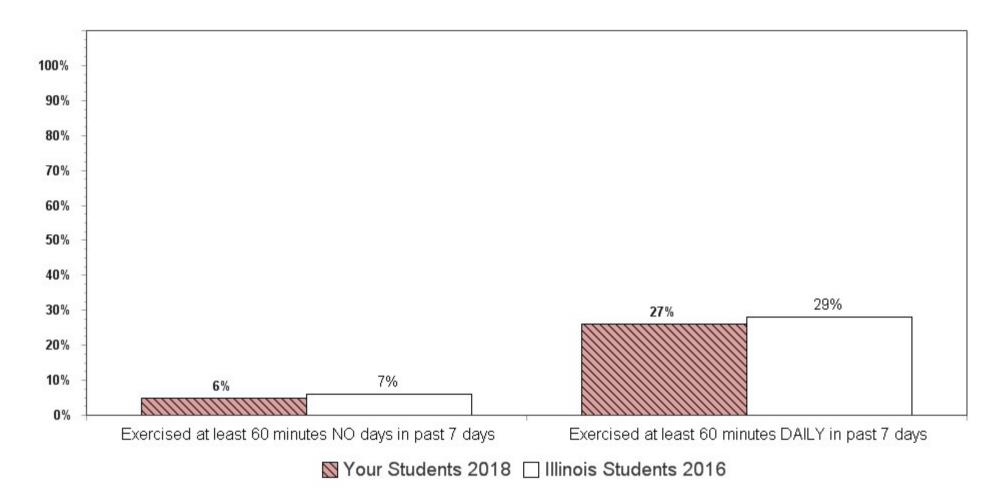

Summary charts can be helpful to view multiple questions in one place (e.g., use of different drugs to determine which is the most used) and to compare your results with the scientific sample of Illinois students who participated in the 2016 IYS. State level results from the 2018 IYS will not be available until late fall. IYS state level norms from 2016 are a good benchmark for immediate decision-making because state estimates stay relatively stable across two IYS administration years. To locate the starting page of the <u>Summary Charts</u>, refer to the Table of Contents on the next page.