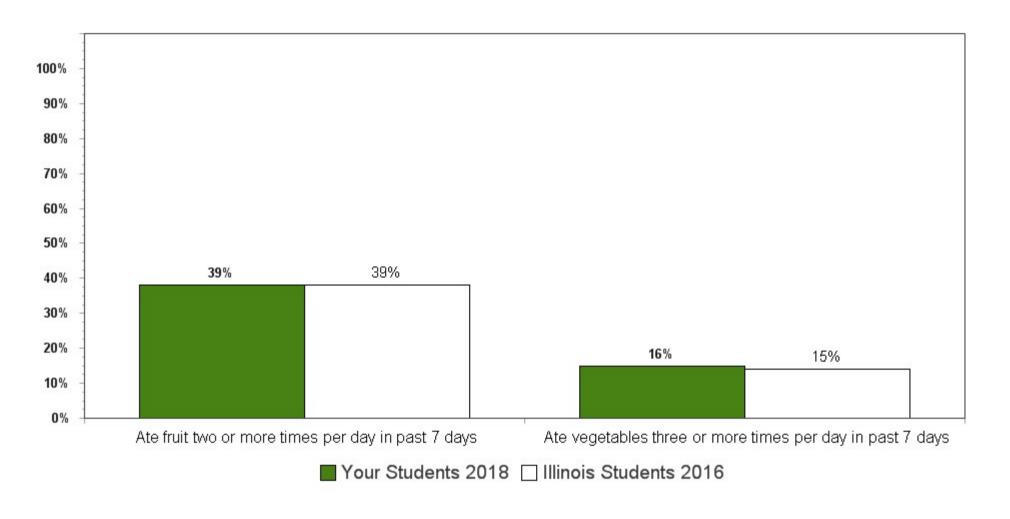

Summary charts can be helpful to view multiple questions in one place (e.g., use of different drugs to determine which is the most used) and to compare your results with the scientific sample of Illinois students who participated in the 2016 IYS. State level results from the 2018 IYS will not be available until late fall. IYS state level norms from 2016 are a good benchmark for immediate decision-making because state estimates stay relatively stable across two IYS administration years. To locate the starting page of the <u>Summary Charts</u>, refer to the Table of Contents on the next page.