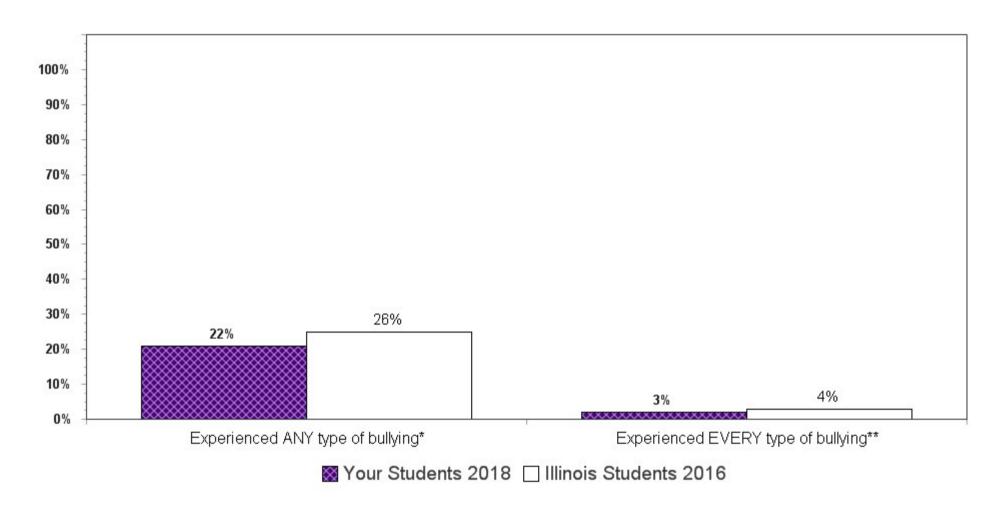

Summary charts can be helpful to view multiple questions in one place (e.g., use of different drugs to determine which is the most used) and to compare your results with the scientific sample of Illinois students who participated in the 2016 IYS. State level results from the 2018 IYS will not be available until late fall. IYS state level norms from 2016 are a good benchmark for immediate decision-making because state estimates stay relatively stable across two IYS administration years. To locate the starting page of the <u>Summary Charts</u>, refer to the Table of Contents on the next page.