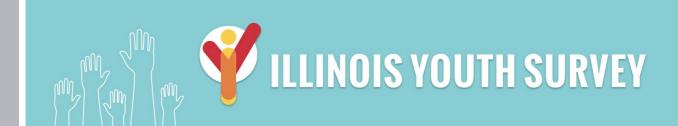

Summary charts can be helpful to view multiple questions in one place (e.g., use of different drugs to determine which is the most used) and to compare your results with the scientific sample of Illinois students who participated in the 2016 IYS. State level results from the 2018 IYS will not be available until late fall. IYS state level norms from 2016 are a good benchmark for immediate decision-making because state estimates stay relatively stable across two IYS administration years. To locate the starting page of the <u>Summary Charts</u>, refer to the Table of Contents on the next page.