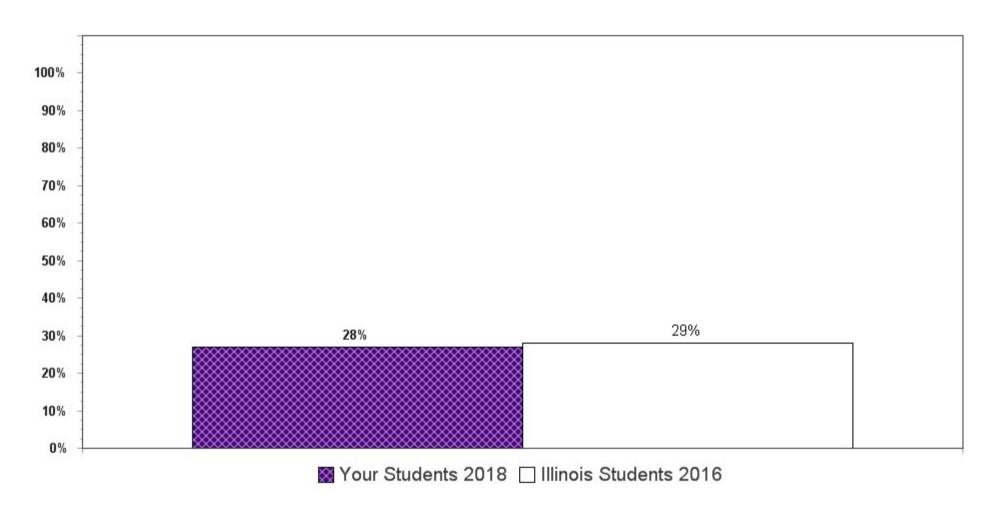

tributing Factors" section of your report in the table entitled **PRESCRIPTION DRUGS SOURCE TYPE ONLY AMONG USERS IN THE PAST YEAR** to identify the number (N) of students who have used Prescription Drugs in the past year (a subset of students surveyed).

When N (number of users), is less than 10 data for "Your Students 2018" will not display.

#### Driving Under the Influence in the Past Year Among 10th Grade Youth



#### Driving Under the Influence in the Past Year Among 12th Grade Youth



# High School Students Who May Benefit from an Individual Substance Abuse Assessment\* Among 10th Grade Youth



<sup>\*</sup>According to their responses to the CRAFFT Screening questions

# High School Students Who May Benefit from an Individual Substance Abuse Assessment\* Among 12th Grade Youth



<sup>\*</sup>According to their responses to the CRAFFT Screening questions

#### Bullying Victimization in the Past 12 Months Among 8th Grade Youth



#### Bullying Victimization in the Past 12 Months Among 10th Grade Youth



#### Bullying Victimization in the Past 12 Months Among 12th Grade Youth



# Extent of Bullying in the Past 12 Months Among 8th Grade Youth



<sup>\*</sup>Victimized in **ONE OR MORE** of the following ways: called names, threatened, physically assaulted, cyber-bullied
\*\* Victimized in **ALL** of the following ways: called names, threatened, physically assaulted, cyber-bullied

#### Extent of Bullying in the Past 12 Months Among 10th Grade Youth



<sup>\*</sup>Victimized in **ONE OR MORE** of the following ways: called names, threatened, physically assaulted,