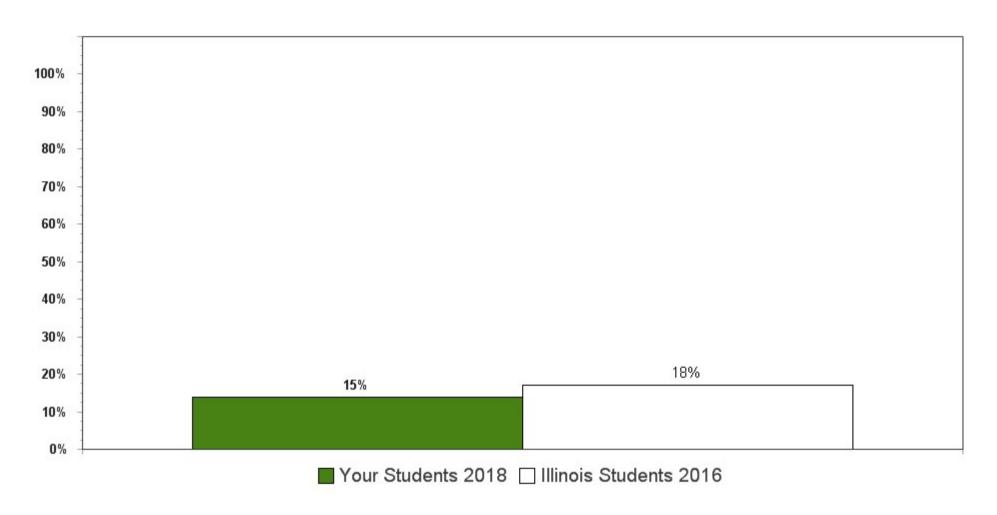

Summary charts can be helpful to view multiple questions in one place (e.g., use of different drugs to determine which is the most used) and to compare your results with the scientific sample of Illinois students who participated in the 2016 IYS. State level results from the 2018 IYS will not be available until late fall. IYS state level norms from 2016 are a good benchmark for immediate decision-making because state estimates stay relatively stable across two IYS administration years. To locate the starting page of the <u>Summary Charts</u>, refer to the Table of Contents on the next page.