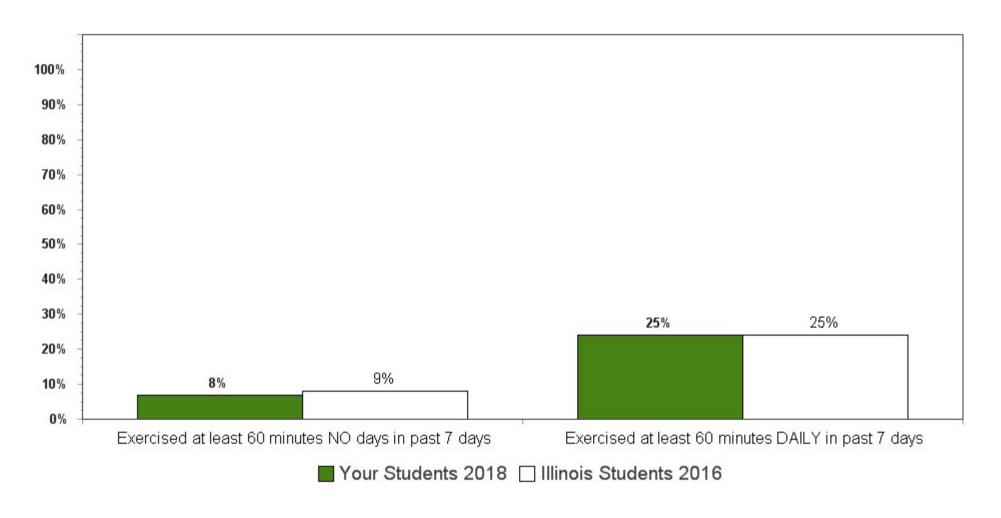

Summary charts can be helpful to view multiple questions in one place (e.g., use of different drugs to determine which is the most used) and to compare your results with the scientific sample of Illinois students who participated in the 2016 IYS. State level results from the 2018 IYS will not be available until late fall. IYS state level norms from 2016 are a good benchmark for immediate decision-making because state estimates stay relatively stable across two IYS administration years. To locate the starting page of the <u>Summary Charts</u>, refer to the Table of Contents on the next page.