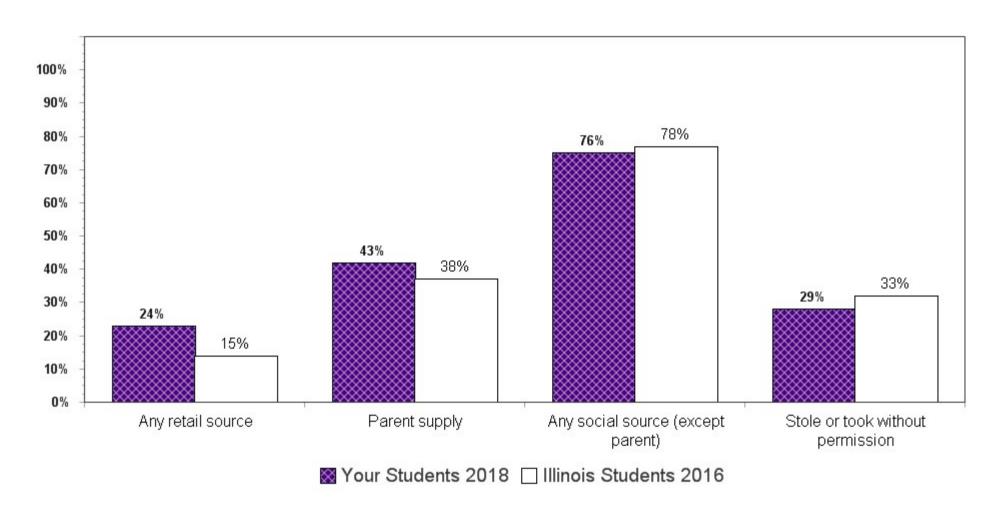

Summary charts can be helpful to view multiple questions in one place (e.g., use of different drugs to determine which is the most used) and to compare your results with the scientific sample of Illinois students who participated in the 2016 IYS. State level results from the 2018 IYS will not be available until late fall. IYS state level norms from 2016 are a good benchmark for immediate decision-making because state estimates stay relatively stable across two IYS administration years. To locate the starting page of the <u>Summary Charts</u>, refer to the Table of Contents on the next page.