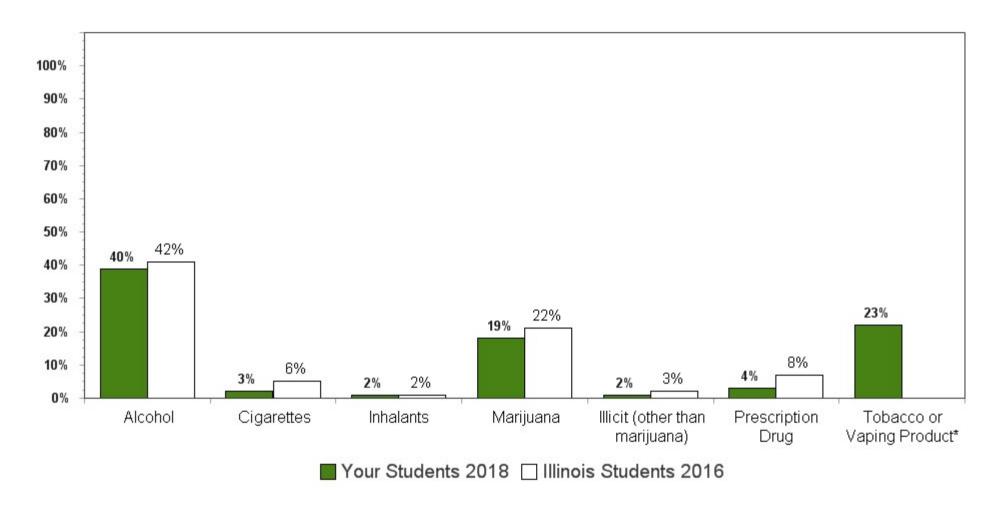

Summary charts can be helpful to view multiple questions in one place (e.g., use of different drugs to determine which is the most used) and to compare your results with the scientific sample of Illinois students who participated in the 2016 IYS. State level results from the 2018 IYS will not be available until late fall. IYS state level norms from 2016 are a good benchmark for immediate decision-making because state estimates stay relatively stable across two IYS administration years. To locate the starting page of the <u>Summary Charts</u>, refer to the Table of Contents on the next page.