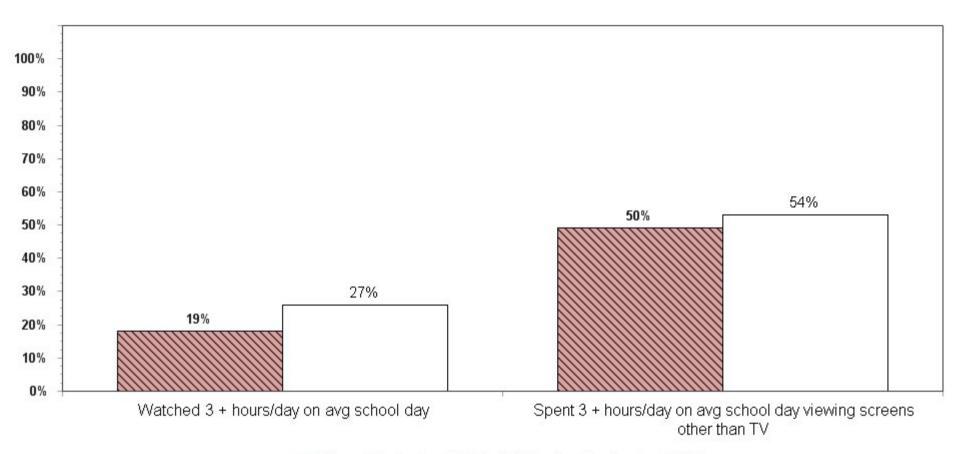

Summary charts can be helpful to view multiple questions in one place (e.g., use of different drugs to determine which is the most used) and to compare your results with the scientific sample of Illinois students who participated in the 2016 IYS. State level results from the 2018 IYS will not be available until late fall. IYS state level norms from 2016 are a good benchmark for immediate decision-making because state estimates stay relatively stable across two IYS administration years. To locate the starting page of the <u>Summary Charts</u>, refer to the Table of Contents on the next page.