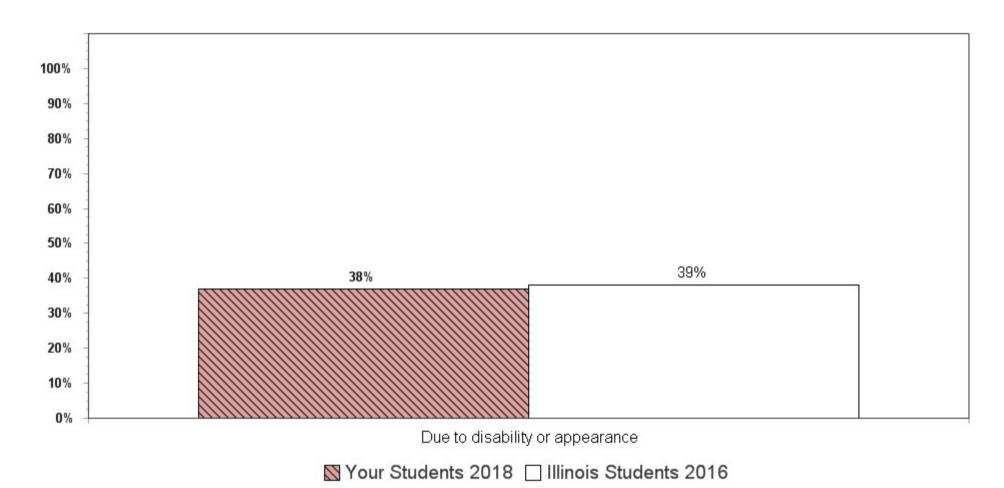

Summary charts can be helpful to view multiple questions in one place (e.g., use of different drugs to determine which is the most used) and to compare your results with the scientific sample of Illinois students who participated in the 2016 IYS. State level results from the 2018 IYS will not be available until late fall. IYS state level norms from 2016 are a good benchmark for immediate decision-making because state estimates stay relatively stable across two IYS administration years. To locate the starting page of the <u>Summary Charts</u>, refer to the Table of Contents on the next page.