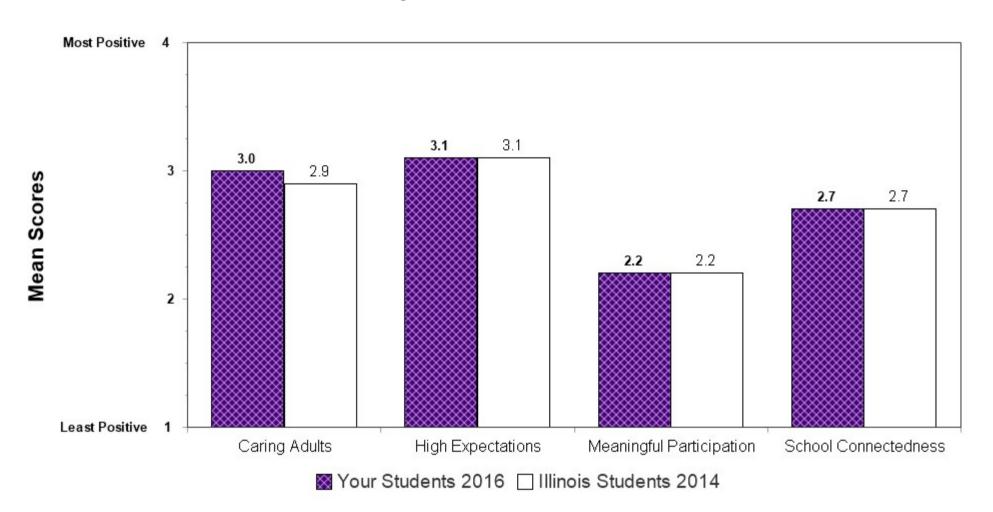

Summary charts can be helpful to view multiple questions in one place (e.g., use of different drugs to determine which is the most used) and to compare your results with the scientific sample of Illinois students who participated in the 2014 IYS. State level results from the 2016 IYS will not be available until late fall. IYS state level norms from 2014 are a good benchmark for immediate decision-making because state estimates stay relatively stable across two IYS administration years. To locate the starting page of the Summary Charts, refer to the Table of Contents on the next page.