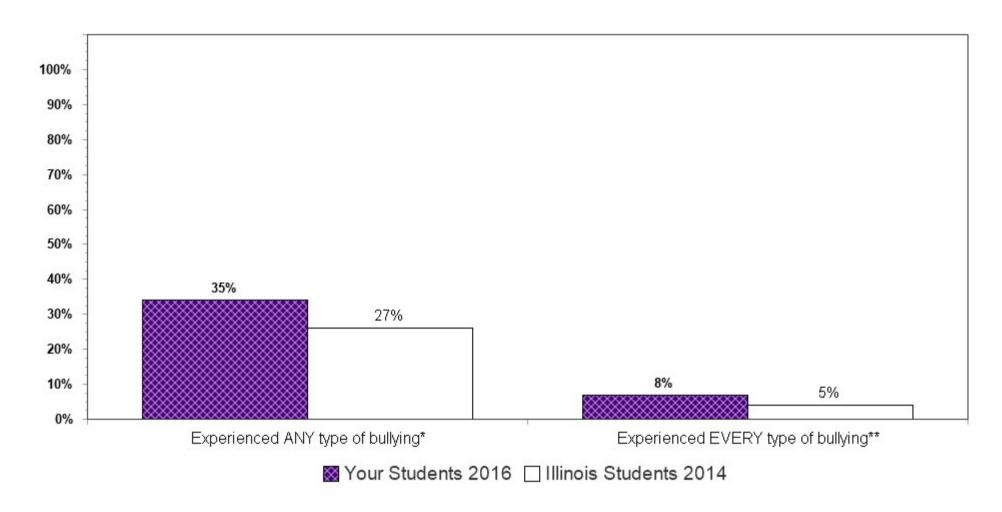

10th Grade Youth



#### Bullying Victimization in the Past 12 Months Among 12th Grade Youth



#### Extent of Bullying in the Past 12 Months Among 8th Grade Youth



<sup>\*</sup>Victimized in **ONE OR MORE** of the following ways: called names, threatened, physically assaulted, cyber-bullied
\*\* Victimized in **ALL** of the following ways: called names, threatened, physically assaulted, cyber-bullied

#### Extent of Bullying in the Past 12 Months Among 10th Grade Youth



<sup>\*</sup>Victimized in **ONE OR MORE** of the following ways: called names, threatened, physically assaulted, cyber-bullied

<sup>\*\*</sup> Victimized in ALL of the following ways: called names, threatened, physically assaulted, cyber-bullied

#### Extent of Bullying in the Past 12 Months Among 12th Grade Youth



<sup>\*</sup>Victimized in **ONE OR MORE** of the following ways: called names, threatened, physically assaulted, cyber-bullied

<sup>\*\*</sup> Victimized in ALL of the following ways: called names, threatened, physically assaulted, cyber-bullied

#### Bias-Based Bullying Victimization in the Past 12 Months Among 8th Grade Youth



<sup>\*</sup> Question asked only on IYS high school form

# Bias-Based Bullying Victimization in the Past 12 Months Among 10th Grade Youth



<sup>\*</sup> Question asked only on IYS high school form

# Bias-Based Bullying Victimization in the Past 12 Months Among 12th Grade Youth



<sup>\*</sup> Question asked only on IYS high school form

#### Dating Violence\* in the Past 12 Months By Grade



<sup>\*</sup> Punched, hit, or threatened in a dating relatio