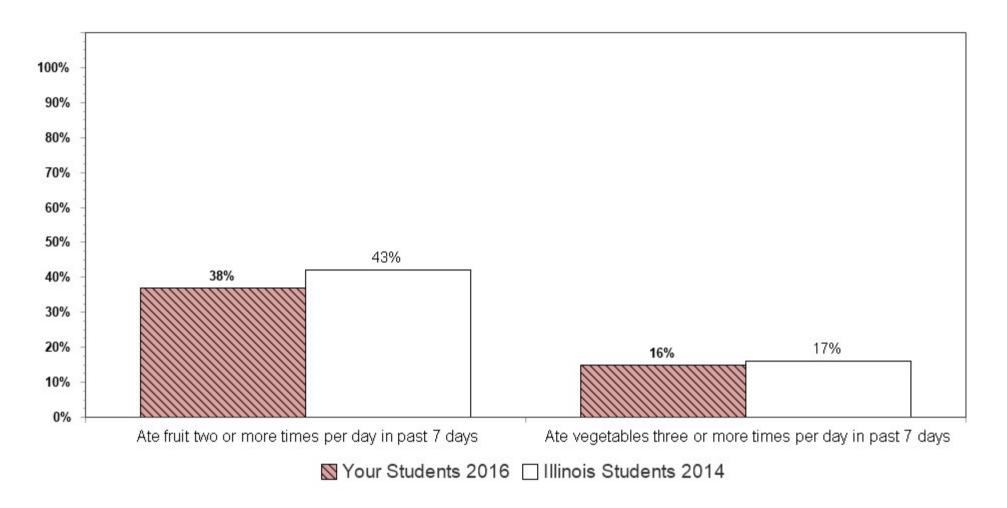

e Mean Scores Among 10th Grade Youth



#### Student Perceptions of School Climate Mean Scores Among 12th Grade Youth



#### Student Perceptions of School Climate Mean Scores By Grade in 2016



# Mental Health Concerns in the Past 12 Months Among 8th Grade Youth



<sup>\*</sup> Question asked only on IYS high school form

#### Mental Health Concerns in the Past 12 Months Among 10th Grade Youth



<sup>\*</sup> Question asked only on IYS high school form

# Mental Health Concerns in the Past 12 Months Among 12th Grade Youth



<sup>\*</sup> Question asked only on IYS high school form

#### Prevalence of Obesity\* According to BMI By Grade



<sup>\*</sup>As defined by the Centers for Disease Control based on Body Mass Index for age and gender

# Nutrition Behavior Among 8th Grade Youth



# Nutrition Behavior Among 10th Grade Youth



# Nutrition Behavior Among 12th Grade Youth



#### Frequency of Physical Activity Among 8th Grade Youth



#### Frequency of Physical Activity Among 10th Grade Youth



#### Frequency of Physical Activity Among 12th Grade Youth



# Sedentary Activity Among 8th Grade Youth



Name Name

# Sedentary Activity Among 10th Grade Youth



#### Sedentary Activity Among 12th Grade Youth