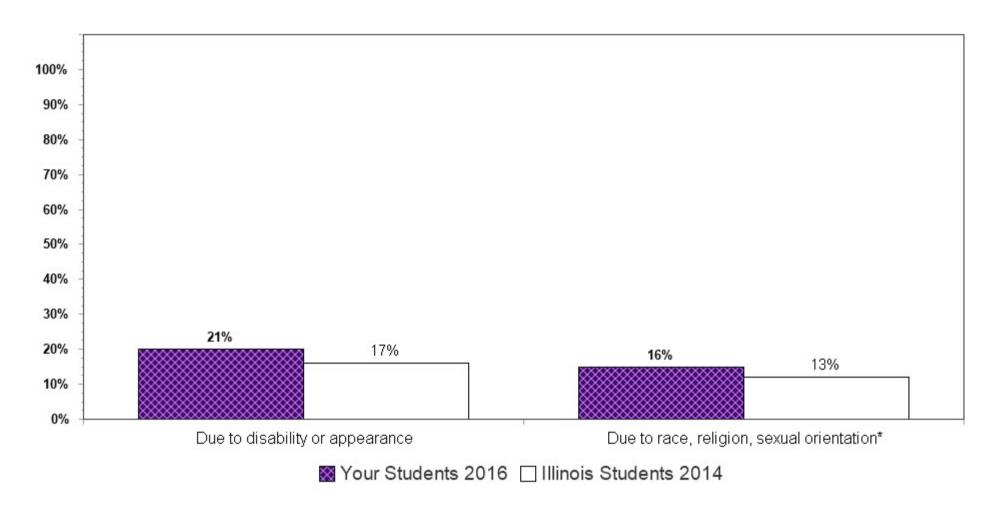

Summary charts can be helpful to view multiple questions in one place (e.g., use of different drugs to determine which is the most used) and to compare your results with the scientific sample of Illinois students who participated in the 2014 IYS. State level results from the 2016 IYS will not be available until late fall. IYS state level norms from 2014 are a good benchmark for immediate decision-making because state estimates stay relatively stable across two IYS administration years. To locate the starting page of the Summary Charts, refer to the Table of Contents on the next page.