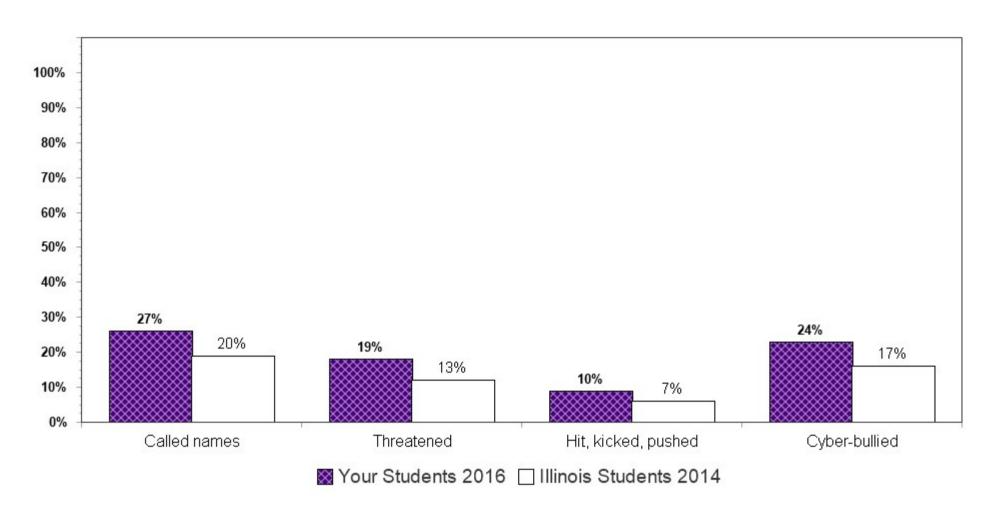

ast year (a subset of students surveyed).

#### Driving Under the Influence in the Past Year Among 10th Grade Youth



#### Driving Under the Influence in the Past Year Among 12th Grade Youth



# High School Students Who May Benefit from an Individual Substance Abuse Assessment\* Among 10th Grade Youth



<sup>\*</sup>According to their responses to the CRAFFT Screening questions

# High School Students Who May Benefit from an Individual Substance Abuse Assessment\* Among 12th Grade Youth



<sup>\*</sup>According to their responses to the CRAFFT Screening questions

#### Bullying Victimization in the Past 12 Months Among 8th Grade Youth



#### Bullying Victimization in the Past 12 Months Among 10th Grade Youth



#### Bullying Victimization in the Past 12 Months Among 12th Grade Youth



#### Extent of Bullying in the Past 12 Months Among 8th Grade Youth



<sup>\*</sup>Victimized in **ONE OR MORE** of the following ways: called names, threatened, physically assaulted, cyber-bullied
\*\* Victimized in **ALL** of the following ways: called names, threatened, physically assaulted, cyber-bullied

#### Extent of Bullying in the Past 12 Months Among 10th Grade Youth



<sup>\*</sup>Victimized in **ONE OR MORE** of the following ways: called names, threatened, physically assaulted, cyber-bullied

<sup>\*\*</sup> Victimized in ALL of the following ways: called names, threatened, physically assaulted, cyber-bullied

#### Extent of Bullying in the Past 12 Months Among 12th Grade Youth



<sup>\*</sup>Victimized in **ONE OR MORE** of the following ways: called names, threatened, p