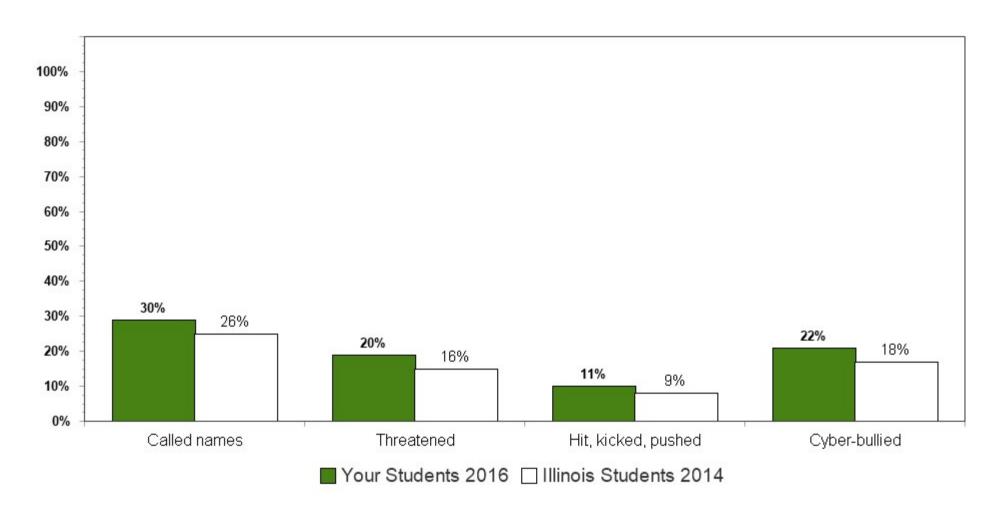

Summary charts can be helpful to view multiple questions in one place (e.g., use of different drugs to determine which is the most used) and to compare your results with the scientific sample of Illinois students who participated in the 2014 IYS. State level results from the 2016 IYS will not be available until late fall. IYS state level norms from 2014 are a good benchmark for immediate decision-making because state estimates stay relatively stable across two IYS administration years. To locate the starting page of the Summary Charts, refer to the Table of Contents on the next page.