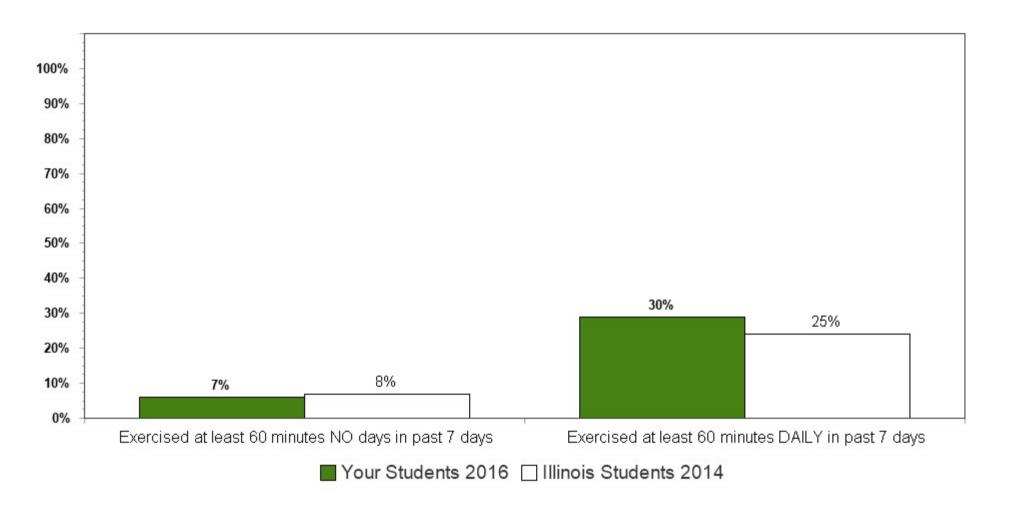

Summary charts can be helpful to view multiple questions in one place (e.g., use of different drugs to determine which is the most used) and to compare your results with the scientific sample of Illinois students who participated in the 2014 IYS. State level results from the 2016 IYS will not be available until late fall. IYS state level norms from 2014 are a good benchmark for immediate decision-making because state estimates stay relatively stable across two IYS administration years. To locate the starting page of the Summary Charts, refer to the Table of Contents on the next page.