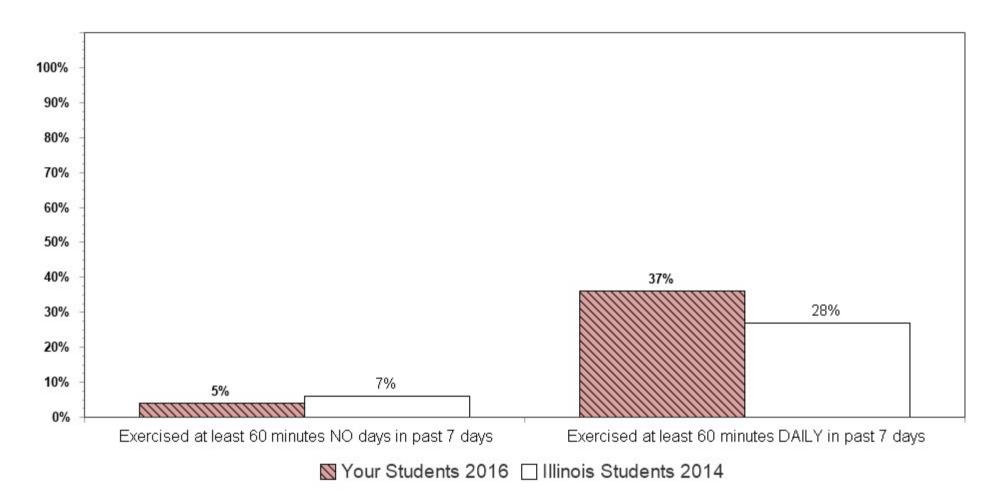

Climate Mean Scores By Grade in 2016



# Mental Health Concerns in the Past 12 Months Among 8th Grade Youth



<sup>\*</sup> Question asked only on IYS high school form

#### Mental Health Concerns in the Past 12 Months Among 10th Grade Youth



<sup>\*</sup> Question asked only on IYS high school form

# Mental Health Concerns in the Past 12 Months Among 12th Grade Youth



<sup>\*</sup> Question asked only on IYS high school form

#### Prevalence of Obesity\* According to BMI By Grade



<sup>\*</sup>As defined by the Centers for Disease Control based on Body Mass Index for age and gender

# Nutrition Behavior Among 8th Grade Youth



# Nutrition Behavior Among 10th Grade Youth



# Nutrition Behavior Among 12th Grade Youth



#### Frequency of Physical Activity Among 8th Grade Youth



#### Frequency of Physical Activity Among 10th Grade Youth



#### Frequency of Physical Activity Among 12th Grade Youth



# Sedentary Activity Among 8th Grade Youth



Name Name

# Sedentary Activity Among 10th Grade Youth



#### Sedentary Activity Among 12th Grade Youth