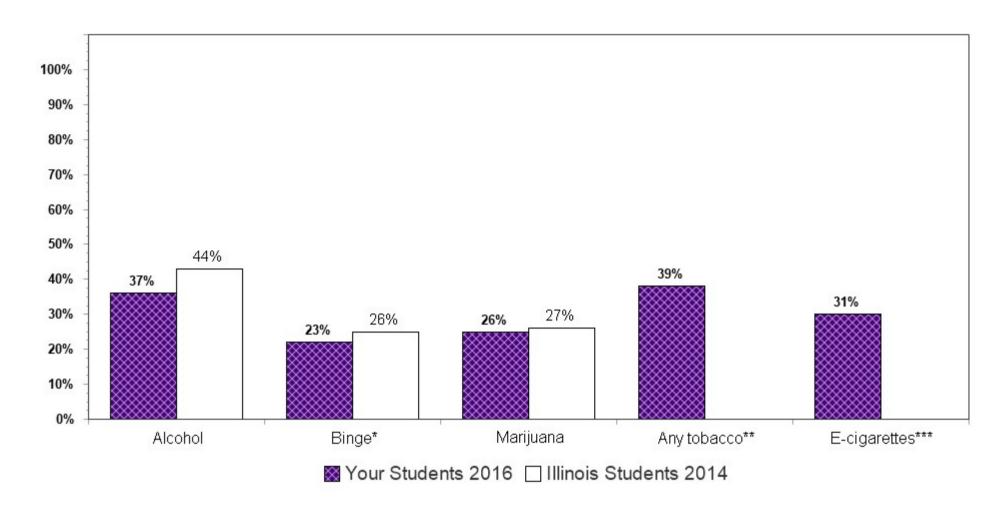

### 2016 Substance Use Rates by Grade

| Substance Used                                                                                  | 8th<br>Grade | 10th<br>Grade | 12th<br>Grade |
|-------------------------------------------------------------------------------------------------|--------------|---------------|---------------|
| Used Past Year                                                                                  |              |               |               |
| Any Substance (including alcohol, cigarettes, inhalants or marijuana)                           | 27%          | 42%           | 61%           |
| Alcohol                                                                                         | 23%          | 40%           | 58%           |
| Any Tobacco Product (excluding e-cigarettes)                                                    | 5%           | 10%           | 23%           |
| Cigarettes                                                                                      | 6%           | 10%           | 21%           |
| Inhalants                                                                                       | 4%           | 2%            | 3%            |
| Marijuana                                                                                       | 7%           | 20%           | 36%           |
| Any Illicit Drugs (excluding marijuana)                                                         | 1%           | 5%            | 10%           |
| Crack/Cocaine                                                                                   | 1%           | 2%            | 5%            |
| Hallucinogens/LSD                                                                               | 1%           | 4%            | 8%            |
| Ecstasy/MDMA                                                                                    | 0%           | 3%            | 4%            |
| Methamphetamine                                                                                 | 0%           | 0%            | 1%            |
| Heroin                                                                                          | 0%           | 0%            | 0%            |
| Any Prescription Drugs to get high                                                              | 3%           | 6%            | 10%           |
| Steroids                                                                                        | 2%           | 1%            | 1%            |
| Prescription Painkillers                                                                        | 2%           | 4%            | 6%            |
| Other Prescription Drugs                                                                        | 2%           | 4%            | 8%            |
| Prescription drugs not prescribed to you                                                        | 6%           | 8%            | 12%           |
| Over-the-Counter Drugs                                                                          | 3%           | 2%            | 3%            |
| Used Past 30 Days                                                                               |              |               |               |
| Alcohol                                                                                         | 12%          | 22%           | 37%           |
| Any Tobacco Product (cigarettes or other smoked tobacco or chewing tobacco or hookah or e-cigs) | 12%          | 24%           | 39%           |
| Cigarettes                                                                                      | 4%           | 7%            | 15%           |
| Smokeless tobacco                                                                               | 2%           | 4%            | 11%           |
| Smoking tobacco (other than cigarettes)                                                         | 3%           | 7%            | 19%           |
| Smoked a hookah or water pipe                                                                   | 3%           | 6%            | 14%           |
| E-cigarettes                                                                                    | 11%          | 21%           | 31%           |
| Inhalants                                                                                       | 3%           | 2%            | 2%            |
| Marijuana                                                                                       | 4%           | 14%           | 26%           |
| Prescription drugs not prescribed to you  Used Past 2 Weeks                                     | 3%           | 3%            | 6%            |
| Binge Drinking                                                                                  | 5%           | 10%           | 23%           |
| # of Respondents                                                                                | 1003         | 1171          | 687           |