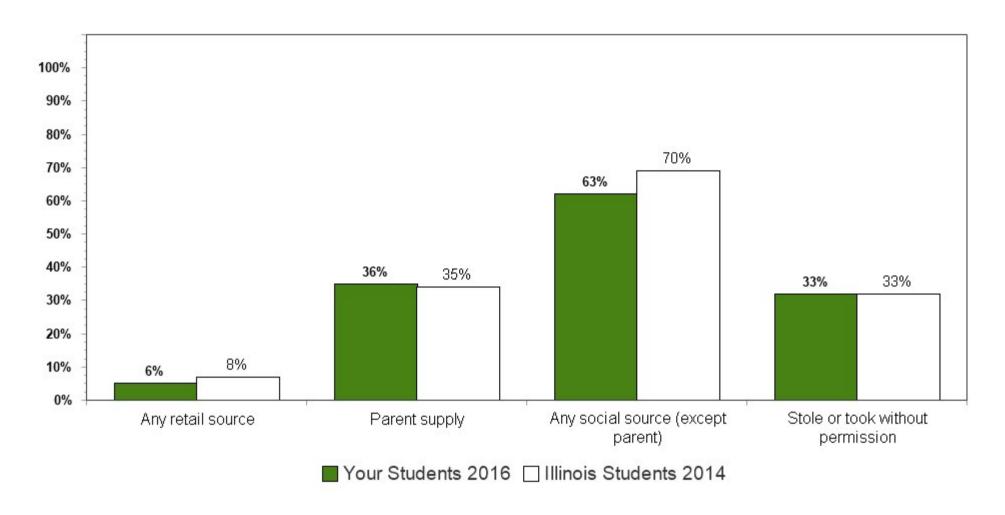

### (2) Drug Prevalence and Behaviors

### 2016 Substance Use Rates by Grade

| Substance Used                                                                                  | 8th<br>Grade | 10th<br>Grade | 12th<br>Grade |
|-------------------------------------------------------------------------------------------------|--------------|---------------|---------------|
| Used Past Year                                                                                  |              |               |               |
| Any Substance (including alcohol, cigarettes, inhalants or marijuana)                           | 27%          | 42%           | 61%           |
| Alcohol                                                                                         | 23%          | 40%           | 58%           |
| Any Tobacco Product (excluding e-cigarettes)                                                    | 5%           | 10%           | 23%           |
| Cigarettes                                                                                      | 6%           | 10%           | 21%           |
| Inhalants                                                                                       | 4%           | 2%            | 3%            |
| Marijuana                                                                                       | 7%           | 20%           | 36%           |
| Any Illicit Drugs (excluding marijuana)                                                         | 1%           | 5%            | 10%           |
| Crack/Cocaine                                                                                   | 1%           | 2%            | 5%            |
| Hallucinogens/LSD                                                                               | 1%           | 4%            | 8%            |
| Ecstasy/MDMA                                                                                    | 0%           | 3%            | 4%            |
| Methamphetamine                                                                                 | 0%           | 0%            | 1%            |
| Heroin                                                                                          | 0%           | 0%            | 0%            |
| Any Prescription Drugs to get high                                                              | 3%           | 6%            | 10%           |
| Steroids                                                                                        | 2%           | 1%            | 1%            |
| Prescription Painkillers                                                                        | 2%           | 4%            | 6%            |
| Other Prescription Drugs                                                                        | 2%           | 4%            | 8%            |
| Prescription drugs not prescribed to you                                                        | 6%           | 8%            | 12%           |
| Over-the-Counter Drugs                                                                          | 3%           | 2%            | 3%            |
| Used Past 30 Days                                                                               |              |               |               |
| Alcohol                                                                                         | 12%          | 22%           | 37%           |
| Any Tobacco Product (cigarettes or other smoked tobacco or chewing tobacco or hookah or e-cigs) | 12%          | 24%           | 39%           |
| Cigarettes                                                                                      | 4%           | 7%            | 15%           |
| Smokeless tobacco                                                                               | 2%           | 4%            | 11%           |
| Smoking tobacco (other than cigarettes)                                                         | 3%           | 7%            | 19%           |
| Smoked a hookah or water pipe                                                                   | 3%           | 6%            | 14%           |
| E-cigarettes                                                                                    | 11%          | 21%           | 31%           |
| Inhalants                                                                                       | 3%           | 2%            | 2%            |
| Marijuana                                                                                       | 4%           | 14%           | 26%           |
| Prescription drugs not prescribed to you  Used Past 2 Weeks                                     | 3%           | 3%            | 6%            |
| Binge Drinking                                                                                  | 5%           | 10%           | 23%           |
| # of Respondents                                                                                | 1003         | 1171          | 687           |