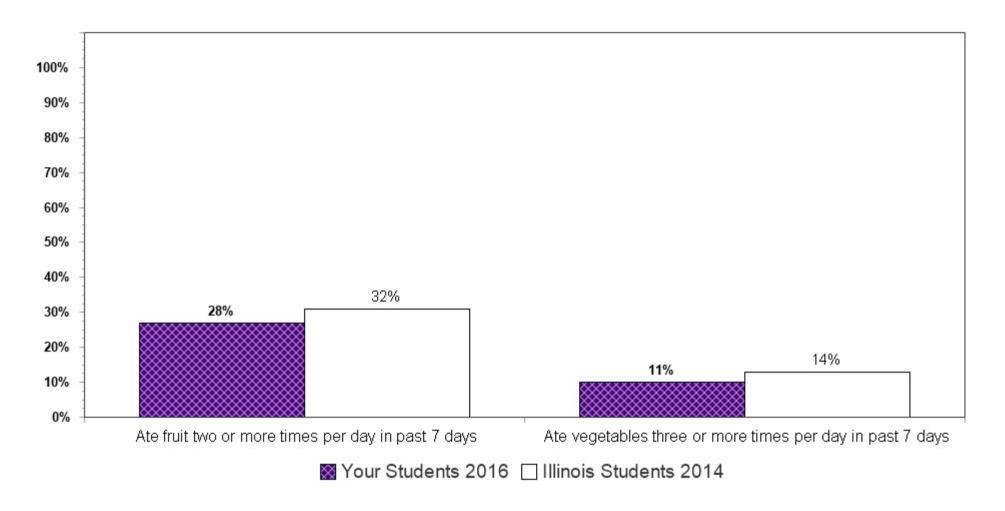

Among 12th Grade Youth



#### Student Perceptions of School Climate Mean Scores By Grade in 2016



# Mental Health Concerns in the Past 12 Months Among 8th Grade Youth



<sup>\*</sup> Question asked only on IYS high school form

#### Mental Health Concerns in the Past 12 Months Among 10th Grade Youth



<sup>\*</sup> Question asked only on IYS high school form

# Mental Health Concerns in the Past 12 Months Among 12th Grade Youth



<sup>\*</sup> Question asked only on IYS high school form

#### Prevalence of Obesity\* According to BMI By Grade



<sup>\*</sup>As defined by the Centers for Disease Control based on Body Mass Index for age and gender

# Nutrition Behavior Among 8th Grade Youth



# Nutrition Behavior Among 10th Grade Youth



# Nutrition Behavior Among 12th Grade Youth



#### Frequency of Physical Activity Among 8th Grade Youth



#### Frequency of Physical Activity Among 10th Grade Youth



#### Frequency of Physical Activity Among 12th Grade Youth



# Sedentary Activity Among 8th Grade Youth



Name Name

# Sedentary Activity Among 10th Grade Youth



#### Sedentary Activity Among 12th Grade Youth