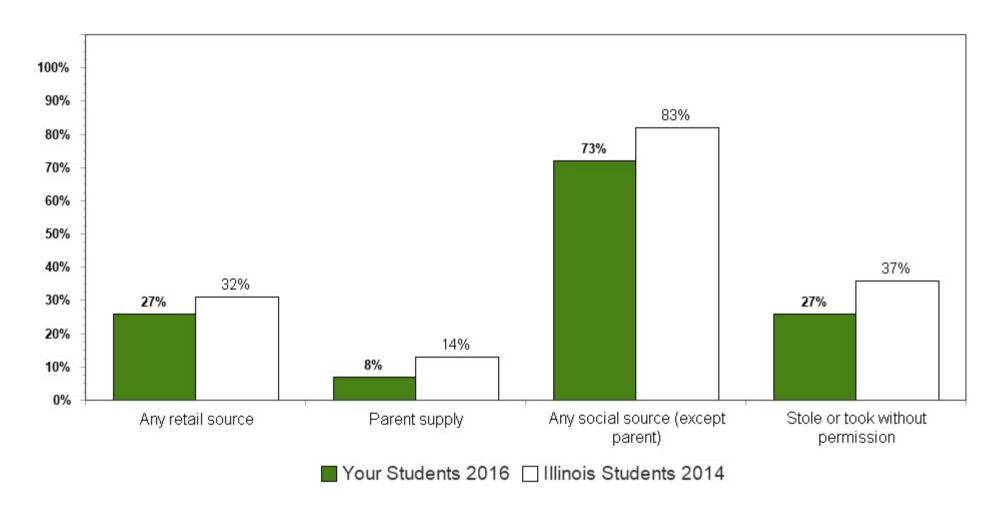

Summary charts can be helpful to view multiple questions in one place (e.g., use of different drugs to determine which is the most used) and to compare your results with the scientific sample of Illinois students who participated in the 2014 IYS. State level results from the 2016 IYS will not be available until late fall. IYS state level norms from 2014 are a good benchmark for immediate decision-making because state estimates stay relatively stable across two IYS administration years. To locate the starting page of the Summary Charts, refer to the Table of Contents on the next page.