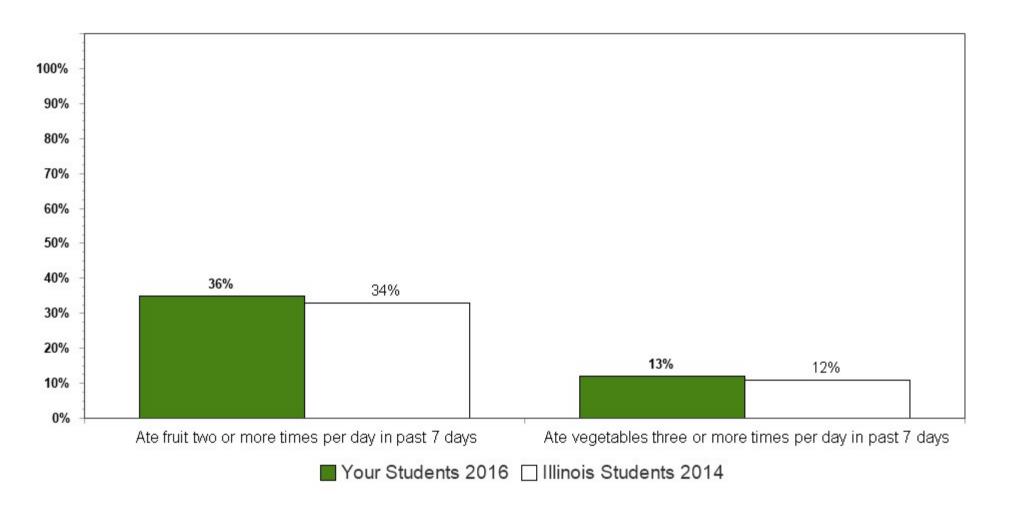

udent Perceptions of School Climate Mean Scores Among 12th Grade Youth



#### Student Perceptions of School Climate Mean Scores By Grade in 2016



# Mental Health Concerns in the Past 12 Months Among 8th Grade Youth



<sup>\*</sup> Question asked only on IYS high school form

#### Mental Health Concerns in the Past 12 Months Among 10th Grade Youth



<sup>\*</sup> Question asked only on IYS high school form

# Mental Health Concerns in the Past 12 Months Among 12th Grade Youth



<sup>\*</sup> Question asked only on IYS high school form

#### Prevalence of Obesity\* According to BMI By Grade



<sup>\*</sup>As defined by the Centers for Disease Control based on Body Mass Index for age and gender

# Nutrition Behavior Among 8th Grade Youth



# Nutrition Behavior Among 10th Grade Youth



# Nutrition Behavior Among 12th Grade Youth



#### Frequency of Physical Activity Among 8th Grade Youth



#### Frequency of Physical Activity Among 10th Grade Youth



#### Frequency of Physical Activity Among 12th Grade Youth



# Sedentary Activity Among 8th Grade Youth



Name Name

# Sedentary Activity Among 10th Grade Youth



#### Sedentary Activity Among 12th Grade Youth