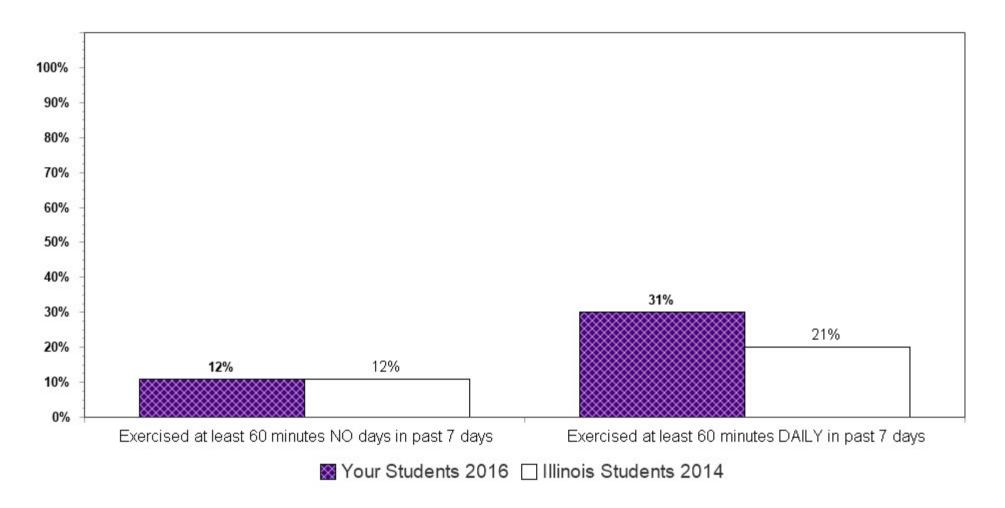

Summary charts can be helpful to view multiple questions in one place (e.g., use of different drugs to determine which is the most used) and to compare your results with the scientific sample of Illinois students who participated in the 2014 IYS. State level results from the 2016 IYS will not be available until late fall. IYS state level norms from 2014 are a good benchmark for immediate decision-making because state estimates stay relatively stable across two IYS administration years. To locate the starting page of the Summary Charts, refer to the Table of Contents on the next page.