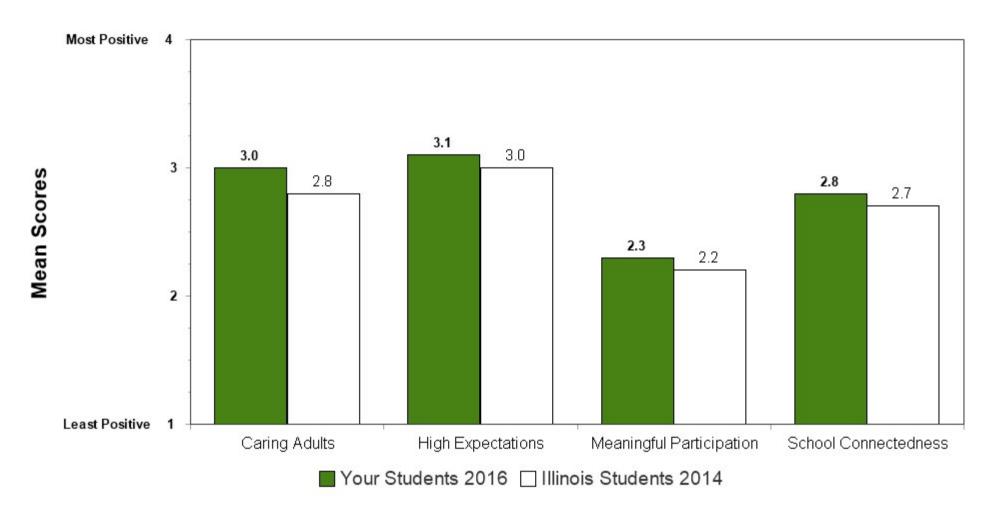

Summary charts can be helpful to view multiple questions in one place (e.g., use of different drugs to determine which is the most used) and to compare your results with the scientific sample of Illinois students who participated in the 2014 IYS. State level results from the 2016 IYS will not be available until late fall. IYS state level norms from 2014 are a good benchmark for immediate decision-making because state estimates stay relatively stable across two IYS administration years. To locate the starting page of the Summary Charts, refer to the Table of Contents on the next page.