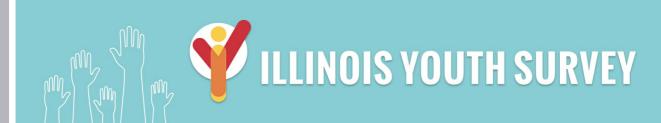

Summary charts can be helpful to view multiple questions in one place (e.g., use of different drugs to determine which is the most used) and to compare your results with the scientific sample of Illinois students who participated in the 2014 IYS. State level results from the 2016 IYS will not be available until late fall. IYS state level norms from 2014 are a good benchmark for immediate decision-making because state estimates stay relatively stable across two IYS administration years. To locate the starting page of the Summary Charts, refer to the Table of Contents on the next page.

### 2016 Substance Use Rates by Grade

| Substance Used                                                                                  | 8th<br>Grade | 10th<br>Grade | 12th<br>Grade |
|-------------------------------------------------------------------------------------------------|--------------|---------------|---------------|
| Used Past Year                                                                                  |              |               |               |
| Any Substance (including alcohol, cigarettes, inhalants or marijuana)                           | 27%          | 42%           | 61%           |
| Alcohol                                                                                         | 23%          | 40%           | 58%           |
| Any Tobacco Product (excluding e-cigarettes)                                                    | 5%           | 10%           | 23%           |
| Cigarettes                                                                                      | 6%           | 10%           | 21%           |
| Inhalants                                                                                       | 4%           | 2%            | 3%            |
| Marijuana                                                                                       | 7%           | 20%           | 36%           |
| Any Illicit Drugs (excluding marijuana)                                                         | 1%           | 5%            | 10%           |
| Crack/Cocaine                                                                                   | 1%           | 2%            | 5%            |
| Hallucinogens/LSD                                                                               | 1%           | 4%            | 8%            |
| Ecstasy/MDMA                                                                                    | 0%           | 3%            | 4%            |
| Methamphetamine                                                                                 | 0%           | 0%            | 1%            |
| Heroin                                                                                          | 0%           | 0%            | 0%            |
| Any Prescription Drugs to get high                                                              | 3%           | 6%            | 10%           |
| Steroids                                                                                        | 2%           | 1%            | 1%            |
| Prescription Painkillers                                                                        | 2%           | 4%            | 6%            |
| Other Prescription Drugs                                                                        | 2%           | 4%            | 8%            |
| Prescription drugs not prescribed to you                                                        | 6%           | 8%            | 12%           |
| Over-the-Counter Drugs                                                                          | 3%           | 2%            | 3%            |
| Used Past 30 Days                                                                               |              |               |               |
| Alcohol                                                                                         | 12%          | 22%           | 37%           |
| Any Tobacco Product (cigarettes or other smoked tobacco or chewing tobacco or hookah or e-cigs) | 12%          | 24%           | 39%           |
| Cigarettes                                                                                      | 4%           | 7%            | 15%           |
| Smokeless tobacco                                                                               | 2%           | 4%            | 11%           |
| Smoking tobacco (other than cigarettes)                                                         | 3%           | 7%            | 19%           |
| Smoked a hookah or water pipe                                                                   | 3%           | 6%            | 14%           |
| E-cigarettes                                                                                    | 11%          | 21%           | 31%           |
| Inhalants                                                                                       | 3%           | 2%            | 2%            |
| Marijuana                                                                                       | 4%           | 14%           | 26%           |
| Prescription drugs not prescribed to you  Used Past 2 Weeks                                     | 3%           | 3%            | 6%            |
| Binge Drinking                                                                                  | 5%           | 10%           | 23%           |
| # of Respondents                                                                                | 1003         | 1171          | 687           |