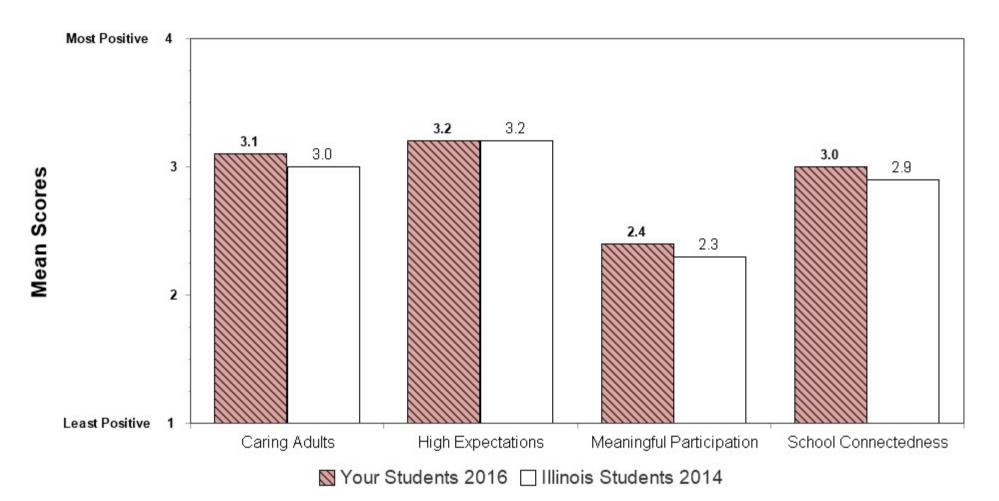

Summary charts can be helpful to view multiple questions in one place (e.g., use of different drugs to determine which is the most used) and to compare your results with the scientific sample of Illinois students who participated in the 2014 IYS. State level results from the 2016 IYS will not be available until late fall. IYS state level norms from 2014 are a good benchmark for immediate decision-making because state estimates stay relatively stable across two IYS administration years. To locate the starting page of the Summary Charts, refer to the Table of Contents on the next page.