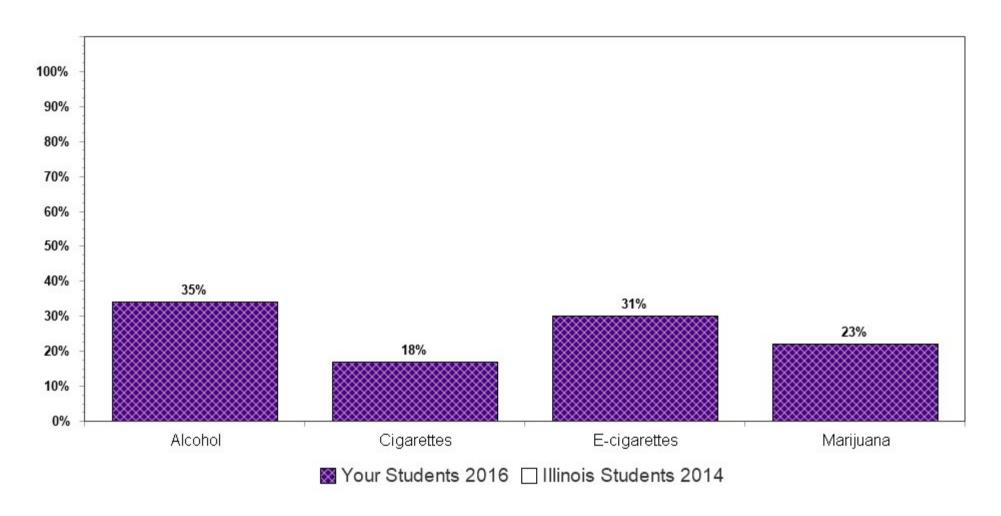

Summary charts can be helpful to view multiple questions in one place (e.g., use of different drugs to determine which is the most used) and to compare your results with the scientific sample of Illinois students who participated in the 2014 IYS. State level results from the 2016 IYS will not be available until late fall. IYS state level norms from 2014 are a good benchmark for immediate decision-making because state estimates stay relatively stable across two IYS administration years. To locate the starting page of the Summary Charts, refer to the Table of Contents on the next page.

### 2016 Substance Use Rates by Grade

| Substance Used                                                                                  | 8th<br>Grade | 10th<br>Grade | 12th<br>Grade |
|-------------------------------------------------------------------------------------------------|--------------|---------------|---------------|
| Used Past Year                                                                                  |              |               |               |
| Any Substance (including alcohol, cigarettes, inhalants or marijuana)                           | 27%          | 42%           | 61%           |
| Alcohol                                                                                         | 23%          | 40%           | 58%           |
| Any Tobacco Product (excluding e-cigarettes)                                                    | 5%           | 10%           | 23%           |
| Cigarettes                                                                                      | 6%           | 10%           | 21%           |
| Inhalants                                                                                       | 4%           | 2%            | 3%            |
| Marijuana                                                                                       | 7%           | 20%           | 36%           |
| Any Illicit Drugs (excluding marijuana)                                                         | 1%           | 5%            | 10%           |
| Crack/Cocaine                                                                                   | 1%           | 2%            | 5%            |
| Hallucinogens/LSD                                                                               | 1%           | 4%            | 8%            |
| Ecstasy/MDMA                                                                                    | 0%           | 3%            | 4%            |
| Methamphetamine                                                                                 | 0%           | 0%            | 1%            |
| Heroin                                                                                          | 0%           | 0%            | 0%            |
| Any Prescription Drugs to get high                                                              | 3%           | 6%            | 10%           |
| Steroids                                                                                        | 2%           | 1%            | 1%            |
| Prescription Painkillers                                                                        | 2%           | 4%            | 6%            |
| Other Prescription Drugs                                                                        | 2%           | 4%            | 8%            |
| Prescription drugs not prescribed to you                                                        | 6%           | 8%            | 12%           |
| Over-the-Counter Drugs                                                                          | 3%           | 2%            | 3%            |
| Used Past 30 Days                                                                               |              |               |               |
| Alcohol                                                                                         | 12%          | 22%           | 37%           |
| Any Tobacco Product (cigarettes or other smoked tobacco or chewing tobacco or hookah or e-cigs) | 12%          | 24%           | 39%           |
| Cigarettes                                                                                      | 4%           | 7%            | 15%           |
| Smokeless tobacco                                                                               | 2%           | 4%            | 11%           |
| Smoking tobacco (other than cigarettes)                                                         | 3%           | 7%            | 19%           |
| Smoked a hookah or water pipe                                                                   | 3%           | 6%            | 14%           |
| E-cigarettes                                                                                    | 11%          | 21%           | 31%           |
| Inhalants                                                                                       | 3%           | 2%            | 2%            |
| Marijuana                                                                                       | 4%           | 14%           | 26%           |
| Prescription drugs not prescribed to you  Used Past 2 Weeks                                     | 3%           | 3%            | 6%            |
| Binge Drinking                                                                                  | 5%           | 10%           | 23%           |
| # of Respondents                                                                                | 1003         | 1171          | 687           |