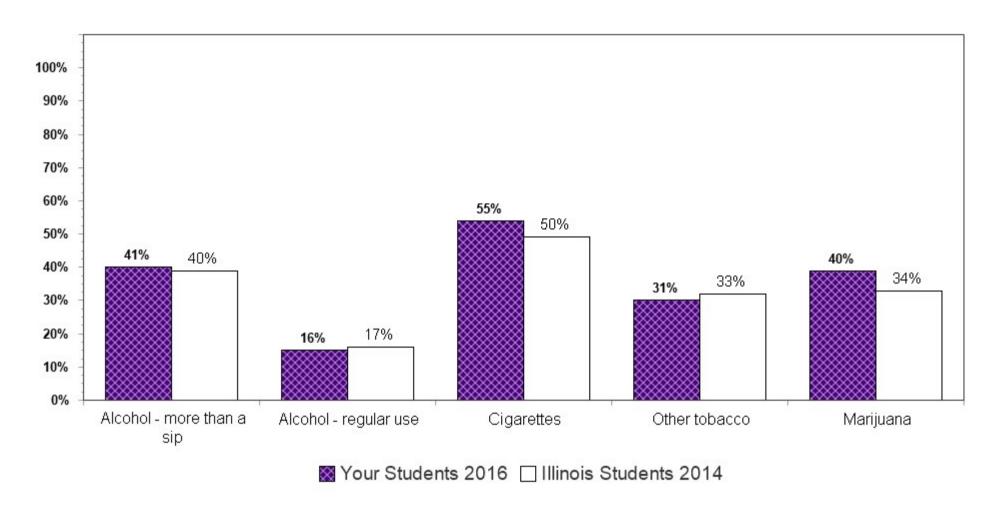

Summary charts can be helpful to view multiple questions in one place (e.g., use of different drugs to determine which is the most used) and to compare your results with the scientific sample of Illinois students who participated in the 2014 IYS. State level results from the 2016 IYS will not be available until late fall. IYS state level norms from 2014 are a good benchmark for immediate decision-making because state estimates stay relatively stable across two IYS administration years. To locate the starting page of the Summary Charts, refer to the Table of Contents on the next page.

### 2016 Substance Use Rates by Grade

| Substance Used                                                                                  | 8th<br>Grade | 10th<br>Grade | 12th<br>Grade |
|-------------------------------------------------------------------------------------------------|--------------|---------------|---------------|
| Used Past Year                                                                                  |              |               |               |
| Any Substance (including alcohol, cigarettes, inhalants or marijuana)                           | 27%          | 42%           | 61%           |
| Alcohol                                                                                         | 23%          | 40%           | 58%           |
| Any Tobacco Product (excluding e-cigarettes)                                                    | 5%           | 10%           | 23%           |
| Cigarettes                                                                                      | 6%           | 10%           | 21%           |
| Inhalants                                                                                       | 4%           | 2%            | 3%            |
| Marijuana                                                                                       | 7%           | 20%           | 36%           |
| Any Illicit Drugs (excluding marijuana)                                                         | 1%           | 5%            | 10%           |
| Crack/Cocaine                                                                                   | 1%           | 2%            | 5%            |
| Hallucinogens/LSD                                                                               | 1%           | 4%            | 8%            |
| Ecstasy/MDMA                                                                                    | 0%           | 3%            | 4%            |
| Methamphetamine                                                                                 | 0%           | 0%            | 1%            |
| Heroin                                                                                          | 0%           | 0%            | 0%            |
| Any Prescription Drugs to get high                                                              | 3%           | 6%            | 10%           |
| Steroids                                                                                        | 2%           | 1%            | 1%            |
| Prescription Painkillers                                                                        | 2%           | 4%            | 6%            |
| Other Prescription Drugs                                                                        | 2%           | 4%            | 8%            |
| Prescription drugs not prescribed to you                                                        | 6%           | 8%            | 12%           |
| Over-the-Counter Drugs                                                                          | 3%           | 2%            | 3%            |
| Used Past 30 Days                                                                               |              |               |               |
| Alcohol                                                                                         | 12%          | 22%           | 37%           |
| Any Tobacco Product (cigarettes or other smoked tobacco or chewing tobacco or hookah or e-cigs) | 12%          | 24%           | 39%           |
| Cigarettes                                                                                      | 4%           | 7%            | 15%           |
| Smokeless tobacco                                                                               | 2%           | 4%            | 11%           |
| Smoking tobacco (other than cigarettes)                                                         | 3%           | 7%            | 19%           |
| Smoked a hookah or water pipe                                                                   | 3%           | 6%            | 14%           |
| E-cigarettes                                                                                    | 11%          | 21%           | 31%           |
| Inhalants                                                                                       | 3%           | 2%            | 2%            |
| Marijuana                                                                                       | 4%           | 14%           | 26%           |
| Prescription drugs not prescribed to you  Used Past 2 Weeks                                     | 3%           | 3%            | 6%            |
| Binge Drinking                                                                                  | 5%           | 10%           | 23%           |
| # of Respondents                                                                                | 1003         | 1171          | 687           |