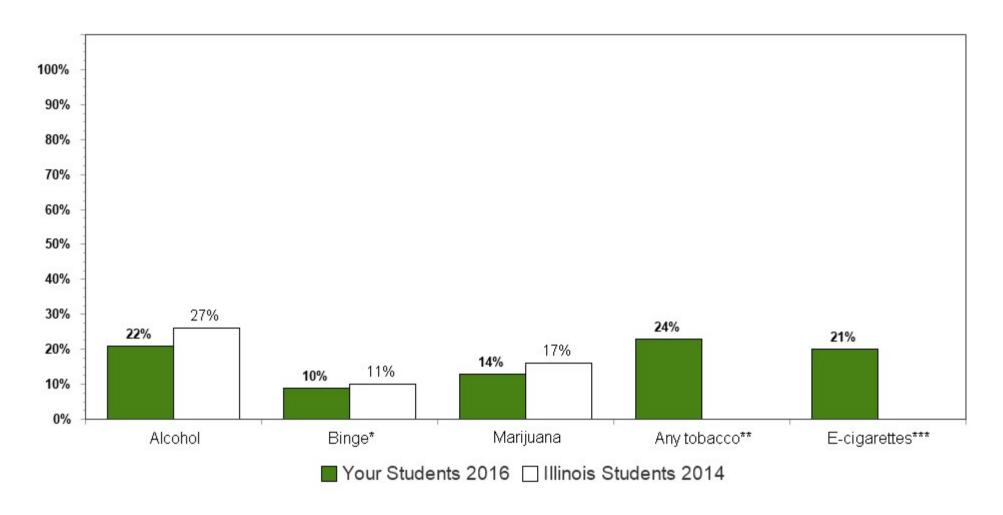

### 2016 Substance Use Rates by Grade

| Substance Used                                                                                  | 8th<br>Grade | 10th<br>Grade | 12th<br>Grade |
|-------------------------------------------------------------------------------------------------|--------------|---------------|---------------|
| Used Past Year                                                                                  |              |               |               |
| Any Substance (including alcohol, cigarettes, inhalants or marijuana)                           | 27%          | 42%           | 61%           |
| Alcohol                                                                                         | 23%          | 40%           | 58%           |
| Any Tobacco Product (excluding e-cigarettes)                                                    | 5%           | 10%           | 23%           |
| Cigarettes                                                                                      | 6%           | 10%           | 21%           |
| Inhalants                                                                                       | 4%           | 2%            | 3%            |
| Marijuana                                                                                       | 7%           | 20%           | 36%           |
| Any Illicit Drugs (excluding marijuana)                                                         | 1%           | 5%            | 10%           |
| Crack/Cocaine                                                                                   | 1%           | 2%            | 5%            |
| Hallucinogens/LSD                                                                               | 1%           | 4%            | 8%            |
| Ecstasy/MDMA                                                                                    | 0%           | 3%            | 4%            |
| Methamphetamine                                                                                 | 0%           | 0%            | 1%            |
| Heroin                                                                                          | 0%           | 0%            | 0%            |
| Any Prescription Drugs to get high                                                              | 3%           | 6%            | 10%           |
| Steroids                                                                                        | 2%           | 1%            | 1%            |
| Prescription Painkillers                                                                        | 2%           | 4%            | 6%            |
| Other Prescription Drugs                                                                        | 2%           | 4%            | 8%            |
| Prescription drugs not prescribed to you                                                        | 6%           | 8%            | 12%           |
| Over-the-Counter Drugs                                                                          | 3%           | 2%            | 3%            |
| Used Past 30 Days                                                                               |              |               |               |
| Alcohol                                                                                         | 12%          | 22%           | 37%           |
| Any Tobacco Product (cigarettes or other smoked tobacco or chewing tobacco or hookah or e-cigs) | 12%          | 24%           | 39%           |
| Cigarettes                                                                                      | 4%           | 7%            | 15%           |
| Smokeless tobacco                                                                               | 2%           | 4%            | 11%           |
| Smoking tobacco (other than cigarettes)                                                         | 3%           | 7%            | 19%           |
| Smoked a hookah or water pipe                                                                   | 3%           | 6%            | 14%           |
| E-cigarettes                                                                                    | 11%          | 21%           | 31%           |
| Inhalants                                                                                       | 3%           | 2%            | 2%            |
| Marijuana                                                                                       | 4%           | 14%           | 26%           |
| Prescription drugs not prescribed to you  Used Past 2 Weeks                                     | 3%           | 3%            | 6%            |
| Binge Drinking                                                                                  | 5%           | 10%           | 23%           |
| # of Respondents                                                                                | 1003         | 1171          | 687           |