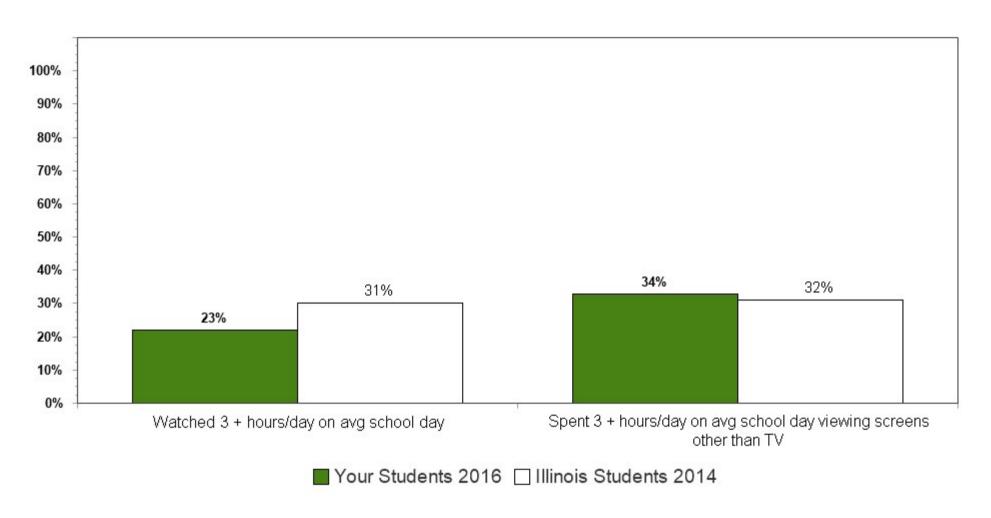

Summary charts can be helpful to view multiple questions in one place (e.g., use of different drugs to determine which is the most used) and to compare your results with the scientific sample of Illinois students who participated in the 2014 IYS. State level results from the 2016 IYS will not be available until late fall. IYS state level norms from 2014 are a good benchmark for immediate decision-making because state estimates stay relatively stable across two IYS administration years. To locate the starting page of the Summary Charts, refer to the Table of Contents on the next page.