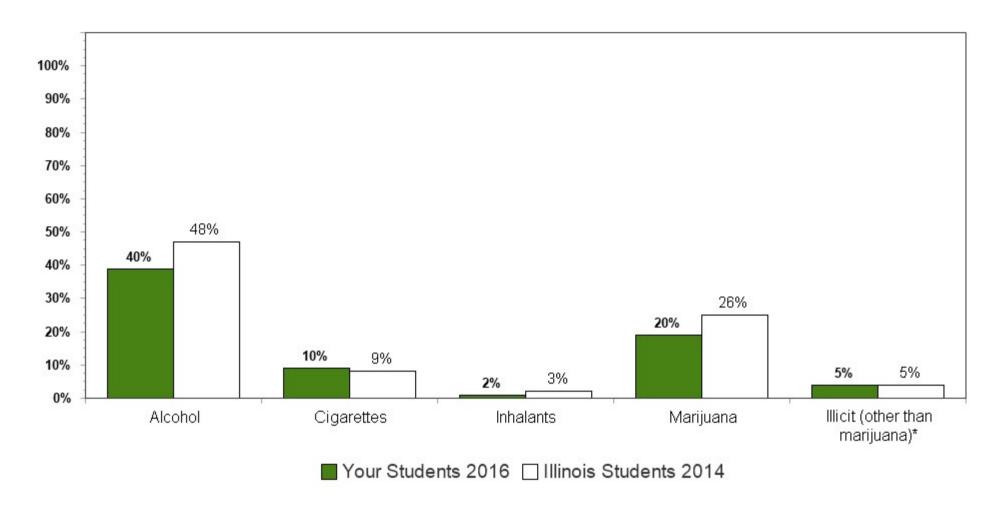

Summary charts can be helpful to view multiple questions in one place (e.g., use of different drugs to determine which is the most used) and to compare your results with the scientific sample of Illinois students who participated in the 2014 IYS. State level results from the 2016 IYS will not be available until late fall. IYS state level norms from 2014 are a good benchmark for immediate decision-making because state estimates stay relatively stable across two IYS administration years. To locate the starting page of the Summary Charts, refer to the Table of Contents on the next page.

### 2016 Substance Use Rates by Grade

| Substance Used                                                                                  | 8th<br>Grade | 10th<br>Grade | 12th<br>Grade |
|-------------------------------------------------------------------------------------------------|--------------|---------------|---------------|
| Used Past Year                                                                                  |              |               |               |
| Any Substance (including alcohol, cigarettes, inhalants or marijuana)                           | 27%          | 42%           | 61%           |
| Alcohol                                                                                         | 23%          | 40%           | 58%           |
| Any Tobacco Product (excluding e-cigarettes)                                                    | 5%           | 10%           | 23%           |
| Cigarettes                                                                                      | 6%           | 10%           | 21%           |
| Inhalants                                                                                       | 4%           | 2%            | 3%            |
| Marijuana                                                                                       | 7%           | 20%           | 36%           |
| Any Illicit Drugs (excluding marijuana)                                                         | 1%           | 5%            | 10%           |
| Crack/Cocaine                                                                                   | 1%           | 2%            | 5%            |
| Hallucinogens/LSD                                                                               | 1%           | 4%            | 8%            |
| Ecstasy/MDMA                                                                                    | 0%           | 3%            | 4%            |
| Methamphetamine                                                                                 | 0%           | 0%            | 1%            |
| Heroin                                                                                          | 0%           | 0%            | 0%            |
| Any Prescription Drugs to get high                                                              | 3%           | 6%            | 10%           |
| Steroids                                                                                        | 2%           | 1%            | 1%            |
| Prescription Painkillers                                                                        | 2%           | 4%            | 6%            |
| Other Prescription Drugs                                                                        | 2%           | 4%            | 8%            |
| Prescription drugs not prescribed to you                                                        | 6%           | 8%            | 12%           |
| Over-the-Counter Drugs                                                                          | 3%           | 2%            | 3%            |
| Used Past 30 Days                                                                               |              |               |               |
| Alcohol                                                                                         | 12%          | 22%           | 37%           |
| Any Tobacco Product (cigarettes or other smoked tobacco or chewing tobacco or hookah or e-cigs) | 12%          | 24%           | 39%           |
| Cigarettes                                                                                      | 4%           | 7%            | 15%           |
| Smokeless tobacco                                                                               | 2%           | 4%            | 11%           |
| Smoking tobacco (other than cigarettes)                                                         | 3%           | 7%            | 19%           |
| Smoked a hookah or water pipe                                                                   | 3%           | 6%            | 14%           |
| E-cigarettes                                                                                    | 11%          | 21%           | 31%           |
| Inhalants                                                                                       | 3%           | 2%            | 2%            |
| Marijuana                                                                                       | 4%           | 14%           | 26%           |
| Prescription drugs not prescribed to you  Used Past 2 Weeks                                     | 3%           | 3%            | 6%            |
| Binge Drinking                                                                                  | 5%           | 10%           | 23%           |
| # of Respondents                                                                                | 1003         | 1171          | 687           |