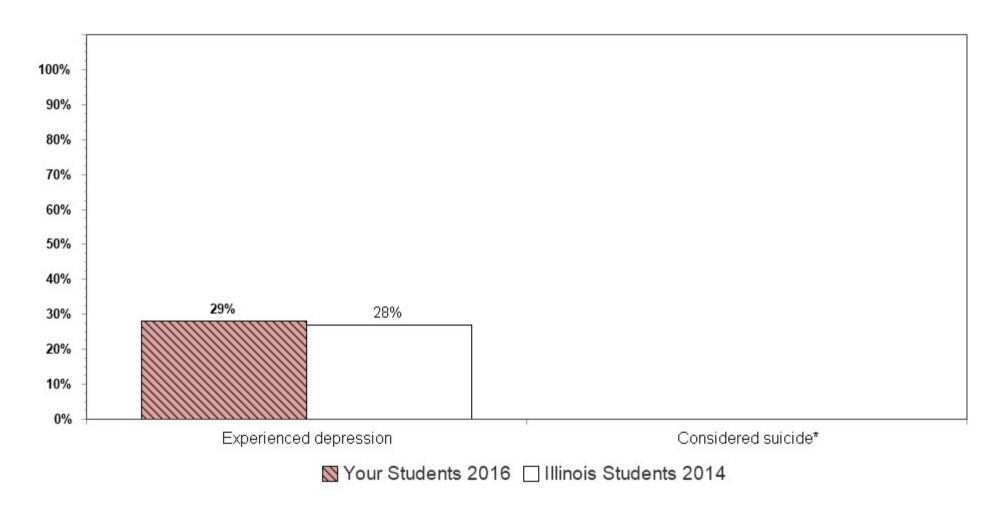

Summary charts can be helpful to view multiple questions in one place (e.g., use of different drugs to determine which is the most used) and to compare your results with the scientific sample of Illinois students who participated in the 2014 IYS. State level results from the 2016 IYS will not be available until late fall. IYS state level norms from 2014 are a good benchmark for immediate decision-making because state estimates stay relatively stable across two IYS administration years. To locate the starting page of the Summary Charts, refer to the Table of Contents on the next page.