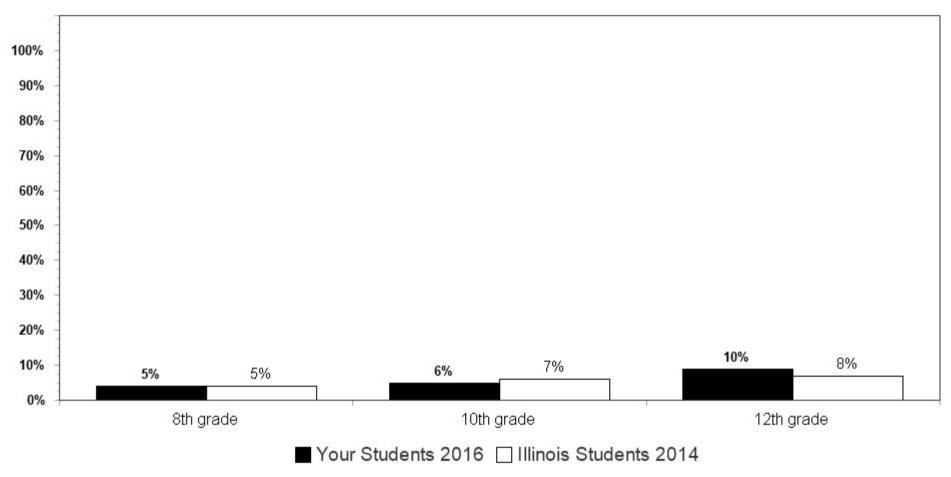

Summary charts can be helpful to view multiple questions in one place (e.g., use of different drugs to determine which is the most used) and to compare your results with the scientific sample of Illinois students who participated in the 2014 IYS. State level results from the 2016 IYS will not be available until late fall. IYS state level norms from 2014 are a good benchmark for immediate decision-making because state estimates stay relatively stable across two IYS administration years. To locate the starting page of the Summary Charts, refer to the Table of Contents on the next page.