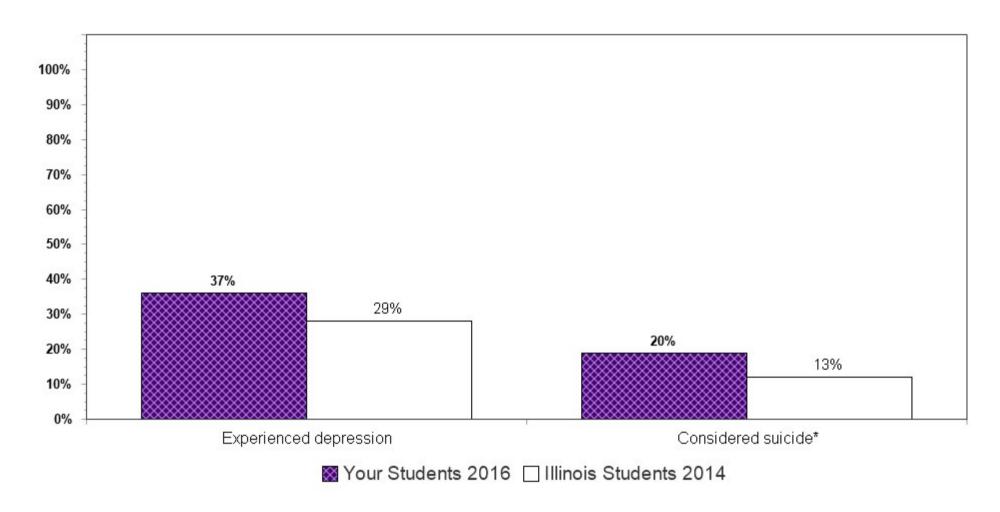

Summary charts can be helpful to view multiple questions in one place (e.g., use of different drugs to determine which is the most used) and to compare your results with the scientific sample of Illinois students who participated in the 2014 IYS. State level results from the 2016 IYS will not be available until late fall. IYS state level norms from 2014 are a good benchmark for immediate decision-making because state estimates stay relatively stable across two IYS administration years. To locate the starting page of the Summary Charts, refer to the Table of Contents on the next page.