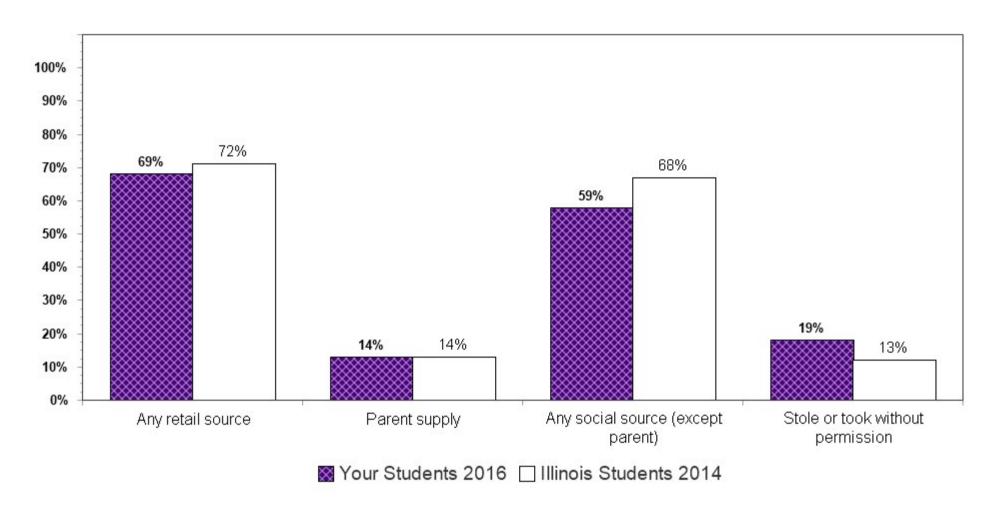

Summary charts can be helpful to view multiple questions in one place (e.g., use of different drugs to determine which is the most used) and to compare your results with the scientific sample of Illinois students who participated in the 2014 IYS. State level results from the 2016 IYS will not be available until late fall. IYS state level norms from 2014 are a good benchmark for immediate decision-making because state estimates stay relatively stable across two IYS administration years. To locate the starting page of the Summary Charts, refer to the Table of Contents on the next page.