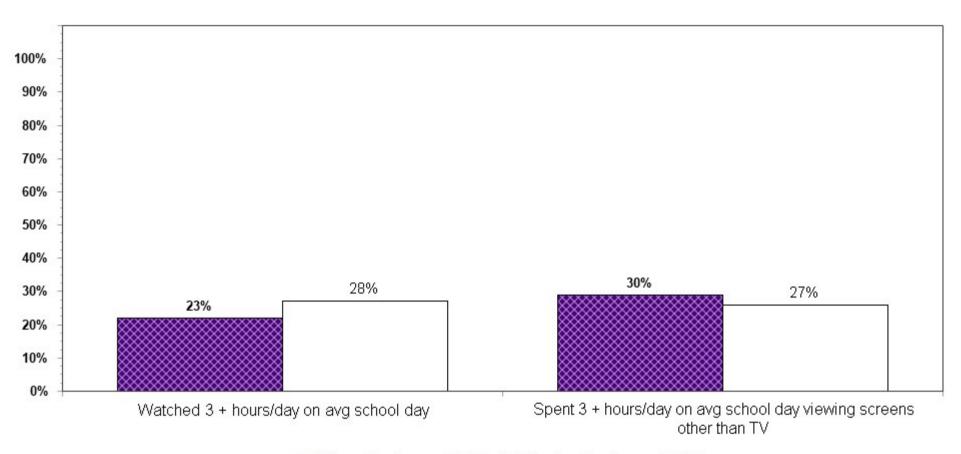

nly on IYS high school form

# Mental Health Concerns in the Past 12 Months Among 12th Grade Youth



<sup>\*</sup> Question asked only on IYS high school form

#### Prevalence of Obesity\* According to BMI By Grade



<sup>\*</sup>As defined by the Centers for Disease Control based on Body Mass Index for age and gender

# Nutrition Behavior Among 8th Grade Youth



# Nutrition Behavior Among 10th Grade Youth



# Nutrition Behavior Among 12th Grade Youth



#### Frequency of Physical Activity Among 8th Grade Youth



#### Frequency of Physical Activity Among 10th Grade Youth



#### Frequency of Physical Activity Among 12th Grade Youth



# Sedentary Activity Among 8th Grade Youth



Name Name

# Sedentary Activity Among 10th Grade Youth



#### Sedentary Activity Among 12th Grade Youth