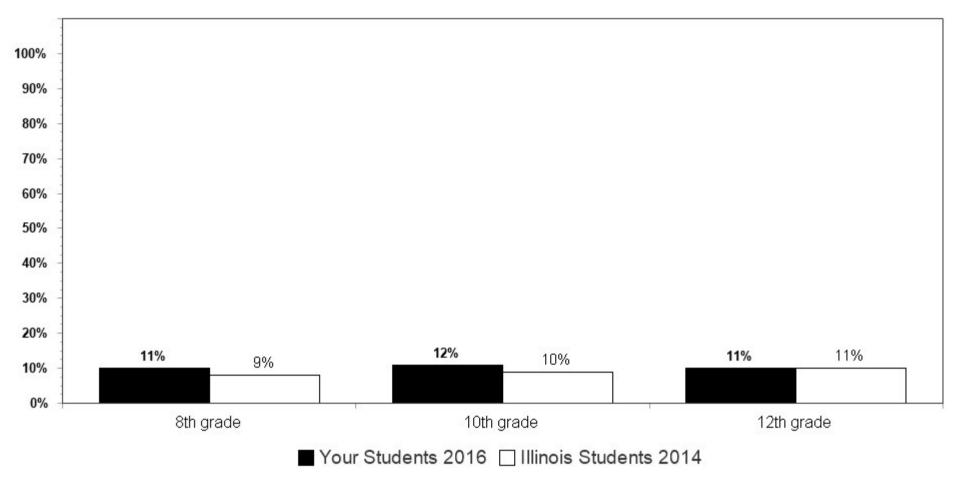

Summary charts can be helpful to view multiple questions in one place (e.g., use of different drugs to determine which is the most used) and to compare your results with the scientific sample of Illinois students who participated in the 2014 IYS. State level results from the 2016 IYS will not be available until late fall. IYS state level norms from 2014 are a good benchmark for immediate decision-making because state estimates stay relatively stable across two IYS administration years. To locate the starting page of the Summary Charts, refer to the Table of Contents on the next page.