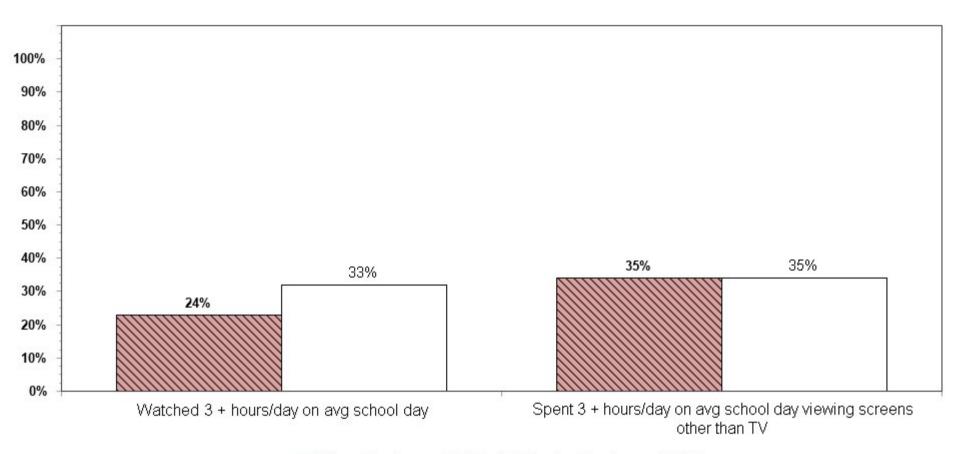

Summary charts can be helpful to view multiple questions in one place (e.g., use of different drugs to determine which is the most used) and to compare your results with the scientific sample of Illinois students who participated in the 2014 IYS. State level results from the 2016 IYS will not be available until late fall. IYS state level norms from 2014 are a good benchmark for immediate decision-making because state estimates stay relatively stable across two IYS administration years. To locate the starting page of the Summary Charts, refer to the Table of Contents on the next page.