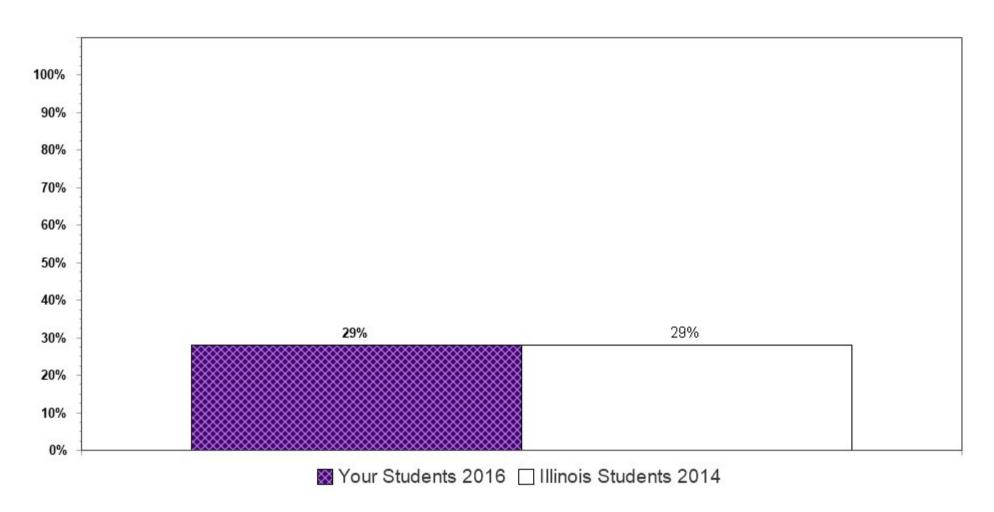

Summary charts can be helpful to view multiple questions in one place (e.g., use of different drugs to determine which is the most used) and to compare your results with the scientific sample of Illinois students who participated in the 2014 IYS. State level results from the 2016 IYS will not be available until late fall. IYS state level norms from 2014 are a good benchmark for immediate decision-making because state estimates stay relatively stable across two IYS administration years. To locate the starting page of the Summary Charts, refer to the Table of Contents on the next page.