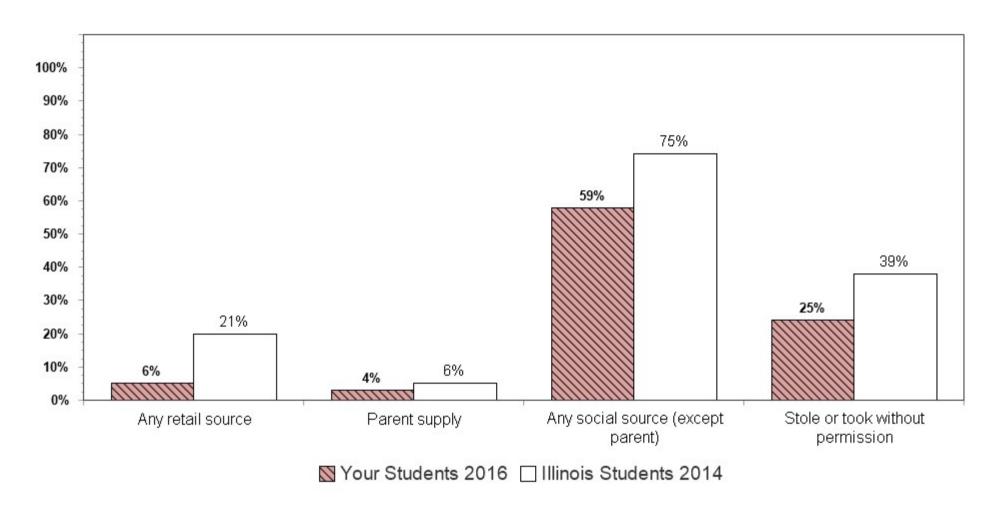

### (2) Drug Prevalence and Behaviors

### 2016 Substance Use Rates by Grade

| Substance Used                                                                                  | 8th<br>Grade | 10th<br>Grade | 12th<br>Grade |
|-------------------------------------------------------------------------------------------------|--------------|---------------|---------------|
| Used Past Year                                                                                  |              |               |               |
| Any Substance (including alcohol, cigarettes, inhalants or marijuana)                           | 27%          | 42%           | 61%           |
| Alcohol                                                                                         | 23%          | 40%           | 58%           |
| Any Tobacco Product (excluding e-cigarettes)                                                    | 5%           | 10%           | 23%           |
| Cigarettes                                                                                      | 6%           | 10%           | 21%           |
| Inhalants                                                                                       | 4%           | 2%            | 3%            |
| Marijuana                                                                                       | 7%           | 20%           | 36%           |
| Any Illicit Drugs (excluding marijuana)                                                         | 1%           | 5%            | 10%           |
| Crack/Cocaine                                                                                   | 1%           | 2%            | 5%            |
| Hallucinogens/LSD                                                                               | 1%           | 4%            | 8%            |
| Ecstasy/MDMA                                                                                    | 0%           | 3%            | 4%            |
| Methamphetamine                                                                                 | 0%           | 0%            | 1%            |
| Heroin                                                                                          | 0%           | 0%            | 0%            |
| Any Prescription Drugs to get high                                                              | 3%           | 6%            | 10%           |
| Steroids                                                                                        | 2%           | 1%            | 1%            |
| Prescription Painkillers                                                                        | 2%           | 4%            | 6%            |
| Other Prescription Drugs                                                                        | 2%           | 4%            | 8%            |
| Prescription drugs not prescribed to you                                                        | 6%           | 8%            | 12%           |
| Over-the-Counter Drugs                                                                          | 3%           | 2%            | 3%            |
| Used Past 30 Days                                                                               |              |               |               |
| Alcohol                                                                                         | 12%          | 22%           | 37%           |
| Any Tobacco Product (cigarettes or other smoked tobacco or chewing tobacco or hookah or e-cigs) | 12%          | 24%           | 39%           |
| Cigarettes                                                                                      | 4%           | 7%            | 15%           |
| Smokeless tobacco                                                                               | 2%           | 4%            | 11%           |
| Smoking tobacco (other than cigarettes)                                                         | 3%           | 7%            | 19%           |
| Smoked a hookah or water pipe                                                                   | 3%           | 6%            | 14%           |
| E-cigarettes                                                                                    | 11%          | 21%           | 31%           |
| Inhalants                                                                                       | 3%           | 2%            | 2%            |
| Marijuana                                                                                       | 4%           | 14%           | 26%           |
| Prescription drugs not prescribed to you  Used Past 2 Weeks                                     | 3%           | 3%            | 6%            |
| Binge Drinking                                                                                  | 5%           | 10%           | 23%           |
| # of Respondents                                                                                | 1003         | 1171          | 687           |