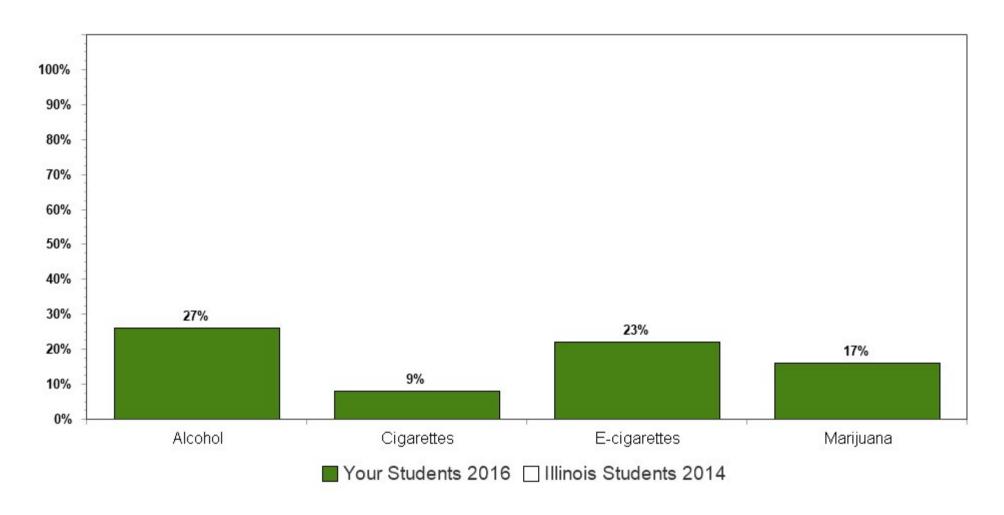

Summary charts can be helpful to view multiple questions in one place (e.g., use of different drugs to determine which is the most used) and to compare your results with the scientific sample of Illinois students who participated in the 2014 IYS. State level results from the 2016 IYS will not be available until late fall. IYS state level norms from 2014 are a good benchmark for immediate decision-making because state estimates stay relatively stable across two IYS administration years. To locate the starting page of the Summary Charts, refer to the Table of Contents on the next page.

### 2016 Substance Use Rates by Grade

| Substance Used                                                                                  | 8th<br>Grade | 10th<br>Grade | 12th<br>Grade |
|-------------------------------------------------------------------------------------------------|--------------|---------------|---------------|
| Used Past Year                                                                                  |              |               |               |
| Any Substance (including alcohol, cigarettes, inhalants or marijuana)                           | 27%          | 42%           | 61%           |
| Alcohol                                                                                         | 23%          | 40%           | 58%           |
| Any Tobacco Product (excluding e-cigarettes)                                                    | 5%           | 10%           | 23%           |
| Cigarettes                                                                                      | 6%           | 10%           | 21%           |
| Inhalants                                                                                       | 4%           | 2%            | 3%            |
| Marijuana                                                                                       | 7%           | 20%           | 36%           |
| Any Illicit Drugs (excluding marijuana)                                                         | 1%           | 5%            | 10%           |
| Crack/Cocaine                                                                                   | 1%           | 2%            | 5%            |
| Hallucinogens/LSD                                                                               | 1%           | 4%            | 8%            |
| Ecstasy/MDMA                                                                                    | 0%           | 3%            | 4%            |
| Methamphetamine                                                                                 | 0%           | 0%            | 1%            |
| Heroin                                                                                          | 0%           | 0%            | 0%            |
| Any Prescription Drugs to get high                                                              | 3%           | 6%            | 10%           |
| Steroids                                                                                        | 2%           | 1%            | 1%            |
| Prescription Painkillers                                                                        | 2%           | 4%            | 6%            |
| Other Prescription Drugs                                                                        | 2%           | 4%            | 8%            |
| Prescription drugs not prescribed to you                                                        | 6%           | 8%            | 12%           |
| Over-the-Counter Drugs                                                                          | 3%           | 2%            | 3%            |
| Used Past 30 Days                                                                               |              |               |               |
| Alcohol                                                                                         | 12%          | 22%           | 37%           |
| Any Tobacco Product (cigarettes or other smoked tobacco or chewing tobacco or hookah or e-cigs) | 12%          | 24%           | 39%           |
| Cigarettes                                                                                      | 4%           | 7%            | 15%           |
| Smokeless tobacco                                                                               | 2%           | 4%            | 11%           |
| Smoking tobacco (other than cigarettes)                                                         | 3%           | 7%            | 19%           |
| Smoked a hookah or water pipe                                                                   | 3%           | 6%            | 14%           |
| E-cigarettes                                                                                    | 11%          | 21%           | 31%           |
| Inhalants                                                                                       | 3%           | 2%            | 2%            |
| Marijuana                                                                                       | 4%           | 14%           | 26%           |
| Prescription drugs not prescribed to you  Used Past 2 Weeks                                     | 3%           | 3%            | 6%            |
| Binge Drinking                                                                                  | 5%           | 10%           | 23%           |
| # of Respondents                                                                                | 1003         | 1171          | 687           |