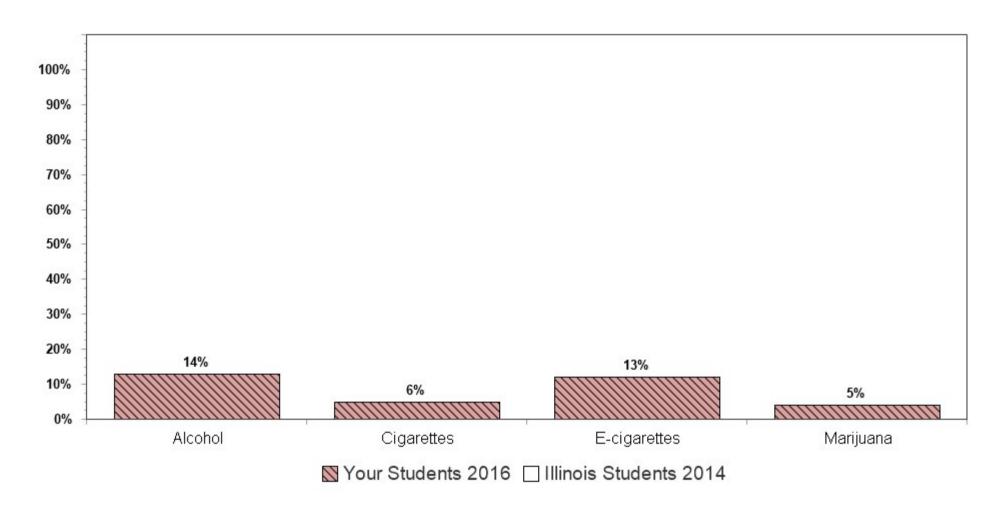

Summary charts can be helpful to view multiple questions in one place (e.g., use of different drugs to determine which is the most used) and to compare your results with the scientific sample of Illinois students who participated in the 2014 IYS. State level results from the 2016 IYS will not be available until late fall. IYS state level norms from 2014 are a good benchmark for immediate decision-making because state estimates stay relatively stable across two IYS administration years. To locate the starting page of the Summary Charts, refer to the Table of Contents on the next page.

### 2016 Substance Use Rates by Grade

| Substance Used                                                                                  | 8th<br>Grade | 10th<br>Grade | 12th<br>Grade |
|-------------------------------------------------------------------------------------------------|--------------|---------------|---------------|
| Used Past Year                                                                                  |              |               |               |
| Any Substance (including alcohol, cigarettes, inhalants or marijuana)                           | 27%          | 42%           | 61%           |
| Alcohol                                                                                         | 23%          | 40%           | 58%           |
| Any Tobacco Product (excluding e-cigarettes)                                                    | 5%           | 10%           | 23%           |
| Cigarettes                                                                                      | 6%           | 10%           | 21%           |
| Inhalants                                                                                       | 4%           | 2%            | 3%            |
| Marijuana                                                                                       | 7%           | 20%           | 36%           |
| Any Illicit Drugs (excluding marijuana)                                                         | 1%           | 5%            | 10%           |
| Crack/Cocaine                                                                                   | 1%           | 2%            | 5%            |
| Hallucinogens/LSD                                                                               | 1%           | 4%            | 8%            |
| Ecstasy/MDMA                                                                                    | 0%           | 3%            | 4%            |
| Methamphetamine                                                                                 | 0%           | 0%            | 1%            |
| Heroin                                                                                          | 0%           | 0%            | 0%            |
| Any Prescription Drugs to get high                                                              | 3%           | 6%            | 10%           |
| Steroids                                                                                        | 2%           | 1%            | 1%            |
| Prescription Painkillers                                                                        | 2%           | 4%            | 6%            |
| Other Prescription Drugs                                                                        | 2%           | 4%            | 8%            |
| Prescription drugs not prescribed to you                                                        | 6%           | 8%            | 12%           |
| Over-the-Counter Drugs                                                                          | 3%           | 2%            | 3%            |
| Used Past 30 Days                                                                               |              |               |               |
| Alcohol                                                                                         | 12%          | 22%           | 37%           |
| Any Tobacco Product (cigarettes or other smoked tobacco or chewing tobacco or hookah or e-cigs) | 12%          | 24%           | 39%           |
| Cigarettes                                                                                      | 4%           | 7%            | 15%           |
| Smokeless tobacco                                                                               | 2%           | 4%            | 11%           |
| Smoking tobacco (other than cigarettes)                                                         | 3%           | 7%            | 19%           |
| Smoked a hookah or water pipe                                                                   | 3%           | 6%            | 14%           |
| E-cigarettes                                                                                    | 11%          | 21%           | 31%           |
| Inhalants                                                                                       | 3%           | 2%            | 2%            |
| Marijuana                                                                                       | 4%           | 14%           | 26%           |
| Prescription drugs not prescribed to you  Used Past 2 Weeks                                     | 3%           | 3%            | 6%            |
| Binge Drinking                                                                                  | 5%           | 10%           | 23%           |
| # of Respondents                                                                                | 1003         | 1171          | 687           |