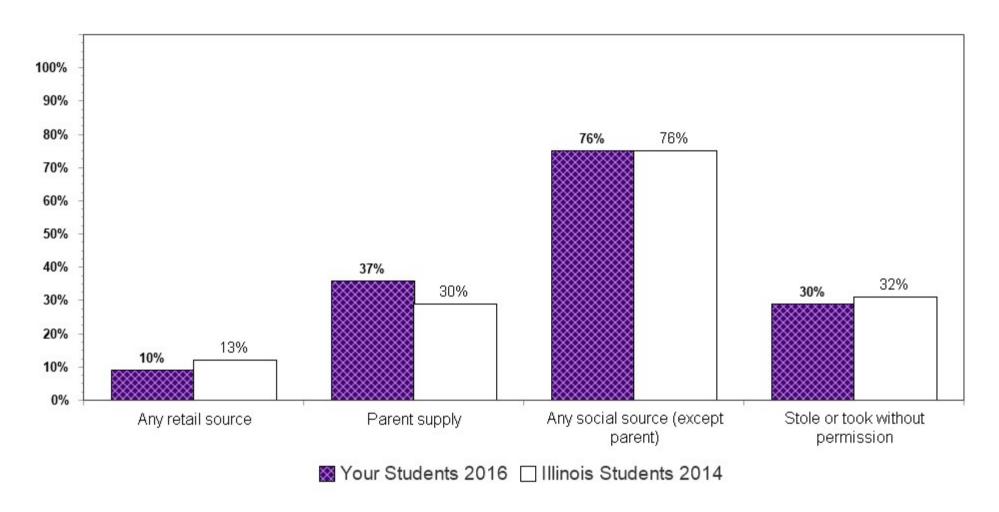

### (2) Drug Prevalence and Behaviors

### 2016 Substance Use Rates by Grade

| Substance Used                                                                                  | 8th<br>Grade | 10th<br>Grade | 12th<br>Grade |
|-------------------------------------------------------------------------------------------------|--------------|---------------|---------------|
| Used Past Year                                                                                  |              |               |               |
| Any Substance (including alcohol, cigarettes, inhalants or marijuana)                           | 27%          | 42%           | 61%           |
| Alcohol                                                                                         | 23%          | 40%           | 58%           |
| Any Tobacco Product (excluding e-cigarettes)                                                    | 5%           | 10%           | 23%           |
| Cigarettes                                                                                      | 6%           | 10%           | 21%           |
| Inhalants                                                                                       | 4%           | 2%            | 3%            |
| Marijuana                                                                                       | 7%           | 20%           | 36%           |
| Any Illicit Drugs (excluding marijuana)                                                         | 1%           | 5%            | 10%           |
| Crack/Cocaine                                                                                   | 1%           | 2%            | 5%            |
| Hallucinogens/LSD                                                                               | 1%           | 4%            | 8%            |
| Ecstasy/MDMA                                                                                    | 0%           | 3%            | 4%            |
| Methamphetamine                                                                                 | 0%           | 0%            | 1%            |
| Heroin                                                                                          | 0%           | 0%            | 0%            |
| Any Prescription Drugs to get high                                                              | 3%           | 6%            | 10%           |
| Steroids                                                                                        | 2%           | 1%            | 1%            |
| Prescription Painkillers                                                                        | 2%           | 4%            | 6%            |
| Other Prescription Drugs                                                                        | 2%           | 4%            | 8%            |
| Prescription drugs not prescribed to you                                                        | 6%           | 8%            | 12%           |
| Over-the-Counter Drugs                                                                          | 3%           | 2%            | 3%            |
| Used Past 30 Days                                                                               |              |               |               |
| Alcohol                                                                                         | 12%          | 22%           | 37%           |
| Any Tobacco Product (cigarettes or other smoked tobacco or chewing tobacco or hookah or e-cigs) | 12%          | 24%           | 39%           |
| Cigarettes                                                                                      | 4%           | 7%            | 15%           |
| Smokeless tobacco                                                                               | 2%           | 4%            | 11%           |
| Smoking tobacco (other than cigarettes)                                                         | 3%           | 7%            | 19%           |
| Smoked a hookah or water pipe                                                                   | 3%           | 6%            | 14%           |
| E-cigarettes                                                                                    | 11%          | 21%           | 31%           |
| Inhalants                                                                                       | 3%           | 2%            | 2%            |
| Marijuana                                                                                       | 4%           | 14%           | 26%           |
| Prescription drugs not prescribed to you  Used Past 2 Weeks                                     | 3%           | 3%            | 6%            |
| Binge Drinking                                                                                  | 5%           | 10%           | 23%           |
| # of Respondents                                                                                | 1003         | 1171          | 687           |