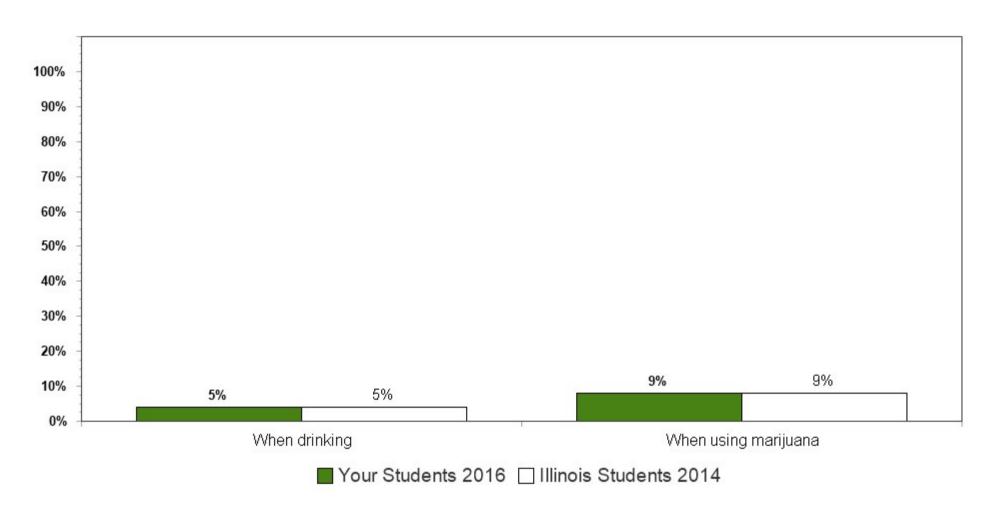

Summary charts can be helpful to view multiple questions in one place (e.g., use of different drugs to determine which is the most used) and to compare your results with the scientific sample of Illinois students who participated in the 2014 IYS. State level results from the 2016 IYS will not be available until late fall. IYS state level norms from 2014 are a good benchmark for immediate decision-making because state estimates stay relatively stable across two IYS administration years. To locate the starting page of the Summary Charts, refer to the Table of Contents on the next page.