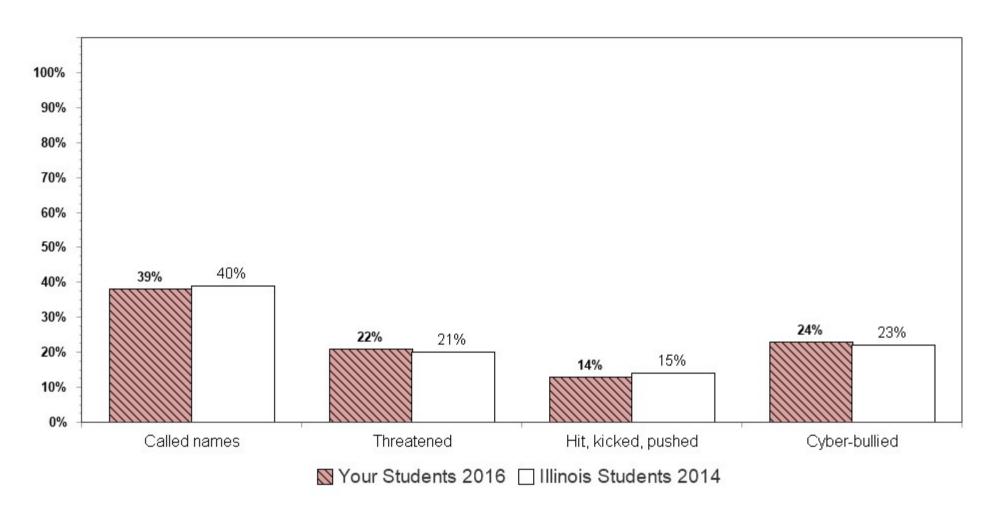

Summary charts can be helpful to view multiple questions in one place (e.g., use of different drugs to determine which is the most used) and to compare your results with the scientific sample of Illinois students who participated in the 2014 IYS. State level results from the 2016 IYS will not be available until late fall. IYS state level norms from 2014 are a good benchmark for immediate decision-making because state estimates stay relatively stable across two IYS administration years. To locate the starting page of the Summary Charts, refer to the Table of Contents on the next page.