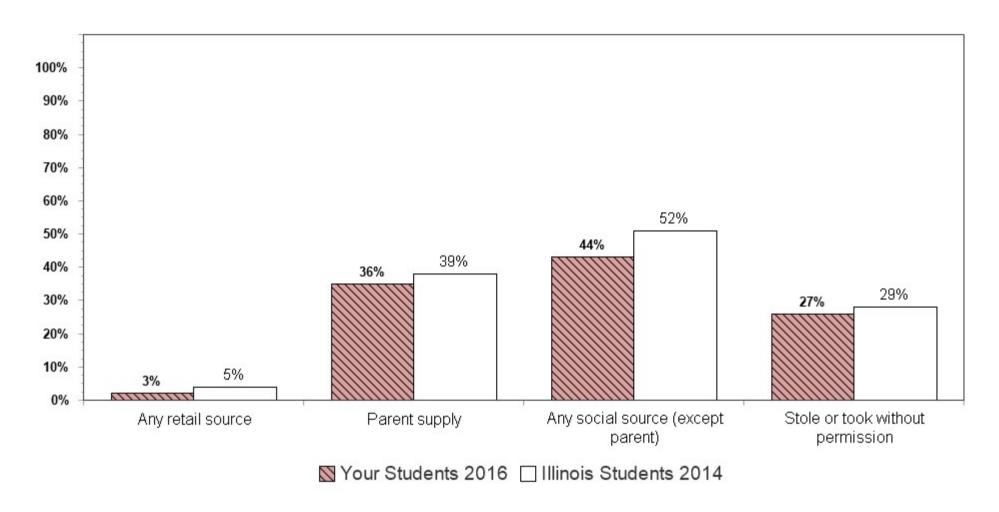

### (2) Drug Prevalence and Behaviors

### 2016 Substance Use Rates by Grade

| Substance Used                                                                                  | 8th<br>Grade | 10th<br>Grade | 12th<br>Grade |
|-------------------------------------------------------------------------------------------------|--------------|---------------|---------------|
| Used Past Year                                                                                  |              |               |               |
| Any Substance (including alcohol, cigarettes, inhalants or marijuana)                           | 27%          | 42%           | 61%           |
| Alcohol                                                                                         | 23%          | 40%           | 58%           |
| Any Tobacco Product (excluding e-cigarettes)                                                    | 5%           | 10%           | 23%           |
| Cigarettes                                                                                      | 6%           | 10%           | 21%           |
| Inhalants                                                                                       | 4%           | 2%            | 3%            |
| Marijuana                                                                                       | 7%           | 20%           | 36%           |
| Any Illicit Drugs (excluding marijuana)                                                         | 1%           | 5%            | 10%           |
| Crack/Cocaine                                                                                   | 1%           | 2%            | 5%            |
| Hallucinogens/LSD                                                                               | 1%           | 4%            | 8%            |
| Ecstasy/MDMA                                                                                    | 0%           | 3%            | 4%            |
| Methamphetamine                                                                                 | 0%           | 0%            | 1%            |
| Heroin                                                                                          | 0%           | 0%            | 0%            |
| Any Prescription Drugs to get high                                                              | 3%           | 6%            | 10%           |
| Steroids                                                                                        | 2%           | 1%            | 1%            |
| Prescription Painkillers                                                                        | 2%           | 4%            | 6%            |
| Other Prescription Drugs                                                                        | 2%           | 4%            | 8%            |
| Prescription drugs not prescribed to you                                                        | 6%           | 8%            | 12%           |
| Over-the-Counter Drugs                                                                          | 3%           | 2%            | 3%            |
| Used Past 30 Days                                                                               |              |               |               |
| Alcohol                                                                                         | 12%          | 22%           | 37%           |
| Any Tobacco Product (cigarettes or other smoked tobacco or chewing tobacco or hookah or e-cigs) | 12%          | 24%           | 39%           |
| Cigarettes                                                                                      | 4%           | 7%            | 15%           |
| Smokeless tobacco                                                                               | 2%           | 4%            | 11%           |
| Smoking tobacco (other than cigarettes)                                                         | 3%           | 7%            | 19%           |
| Smoked a hookah or water pipe                                                                   | 3%           | 6%            | 14%           |
| E-cigarettes                                                                                    | 11%          | 21%           | 31%           |
| Inhalants                                                                                       | 3%           | 2%            | 2%            |
| Marijuana                                                                                       | 4%           | 14%           | 26%           |
| Prescription drugs not prescribed to you  Used Past 2 Weeks                                     | 3%           | 3%            | 6%            |
| Binge Drinking                                                                                  | 5%           | 10%           | 23%           |
| # of Respondents                                                                                | 1003         | 1171          | 687           |