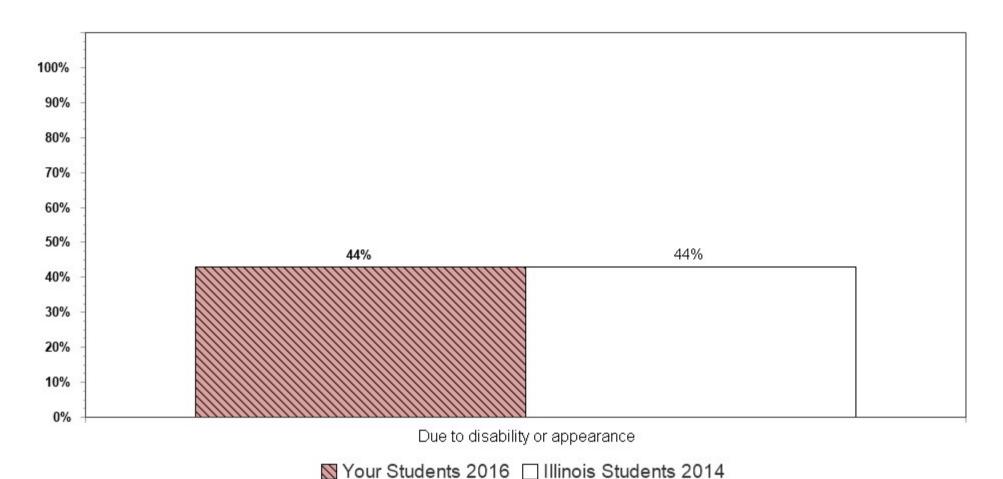

Summary charts can be helpful to view multiple questions in one place (e.g., use of different drugs to determine which is the most used) and to compare your results with the scientific sample of Illinois students who participated in the 2014 IYS. State level results from the 2016 IYS will not be available until late fall. IYS state level norms from 2014 are a good benchmark for immediate decision-making because state estimates stay relatively stable across two IYS administration years. To locate the starting page of the Summary Charts, refer to the Table of Contents on the next page.