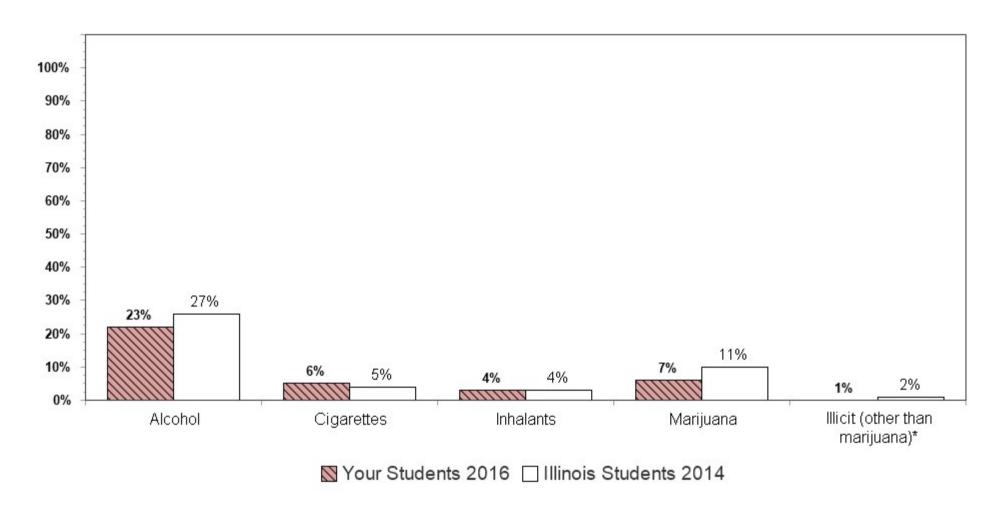

Summary charts can be helpful to view multiple questions in one place (e.g., use of different drugs to determine which is the most used) and to compare your results with the scientific sample of Illinois students who participated in the 2014 IYS. State level results from the 2016 IYS will not be available until late fall. IYS state level norms from 2014 are a good benchmark for immediate decision-making because state estimates stay relatively stable across two IYS administration years. To locate the starting page of the Summary Charts, refer to the Table of Contents on the next page.

### 2016 Substance Use Rates by Grade

| Substance Used                                                                                  | 8th<br>Grade | 10th<br>Grade | 12th<br>Grade |
|-------------------------------------------------------------------------------------------------|--------------|---------------|---------------|
| Used Past Year                                                                                  |              |               |               |
| Any Substance (including alcohol, cigarettes, inhalants or marijuana)                           | 27%          | 42%           | 61%           |
| Alcohol                                                                                         | 23%          | 40%           | 58%           |
| Any Tobacco Product (excluding e-cigarettes)                                                    | 5%           | 10%           | 23%           |
| Cigarettes                                                                                      | 6%           | 10%           | 21%           |
| Inhalants                                                                                       | 4%           | 2%            | 3%            |
| Marijuana                                                                                       | 7%           | 20%           | 36%           |
| Any Illicit Drugs (excluding marijuana)                                                         | 1%           | 5%            | 10%           |
| Crack/Cocaine                                                                                   | 1%           | 2%            | 5%            |
| Hallucinogens/LSD                                                                               | 1%           | 4%            | 8%            |
| Ecstasy/MDMA                                                                                    | 0%           | 3%            | 4%            |
| Methamphetamine                                                                                 | 0%           | 0%            | 1%            |
| Heroin                                                                                          | 0%           | 0%            | 0%            |
| Any Prescription Drugs to get high                                                              | 3%           | 6%            | 10%           |
| Steroids                                                                                        | 2%           | 1%            | 1%            |
| Prescription Painkillers                                                                        | 2%           | 4%            | 6%            |
| Other Prescription Drugs                                                                        | 2%           | 4%            | 8%            |
| Prescription drugs not prescribed to you                                                        | 6%           | 8%            | 12%           |
| Over-the-Counter Drugs                                                                          | 3%           | 2%            | 3%            |
| Used Past 30 Days                                                                               |              |               |               |
| Alcohol                                                                                         | 12%          | 22%           | 37%           |
| Any Tobacco Product (cigarettes or other smoked tobacco or chewing tobacco or hookah or e-cigs) | 12%          | 24%           | 39%           |
| Cigarettes                                                                                      | 4%           | 7%            | 15%           |
| Smokeless tobacco                                                                               | 2%           | 4%            | 11%           |
| Smoking tobacco (other than cigarettes)                                                         | 3%           | 7%            | 19%           |
| Smoked a hookah or water pipe                                                                   | 3%           | 6%            | 14%           |
| E-cigarettes                                                                                    | 11%          | 21%           | 31%           |
| Inhalants                                                                                       | 3%           | 2%            | 2%            |
| Marijuana                                                                                       | 4%           | 14%           | 26%           |
| Prescription drugs not prescribed to you  Used Past 2 Weeks                                     | 3%           | 3%            | 6%            |
| Binge Drinking                                                                                  | 5%           | 10%           | 23%           |
| # of Respondents                                                                                | 1003         | 1171          | 687           |