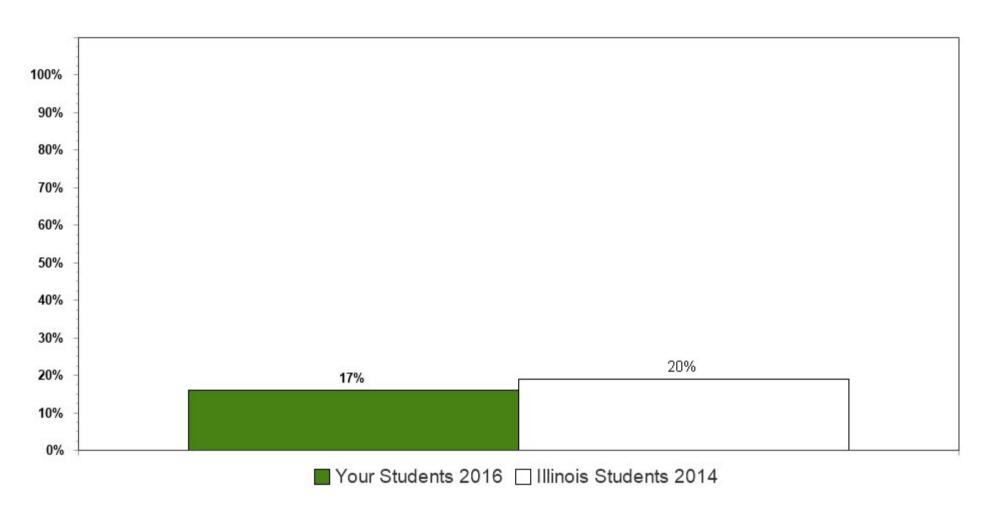

Summary charts can be helpful to view multiple questions in one place (e.g., use of different drugs to determine which is the most used) and to compare your results with the scientific sample of Illinois students who participated in the 2014 IYS. State level results from the 2016 IYS will not be available until late fall. IYS state level norms from 2014 are a good benchmark for immediate decision-making because state estimates stay relatively stable across two IYS administration years. To locate the starting page of the Summary Charts, refer to the Table of Contents on the next page.