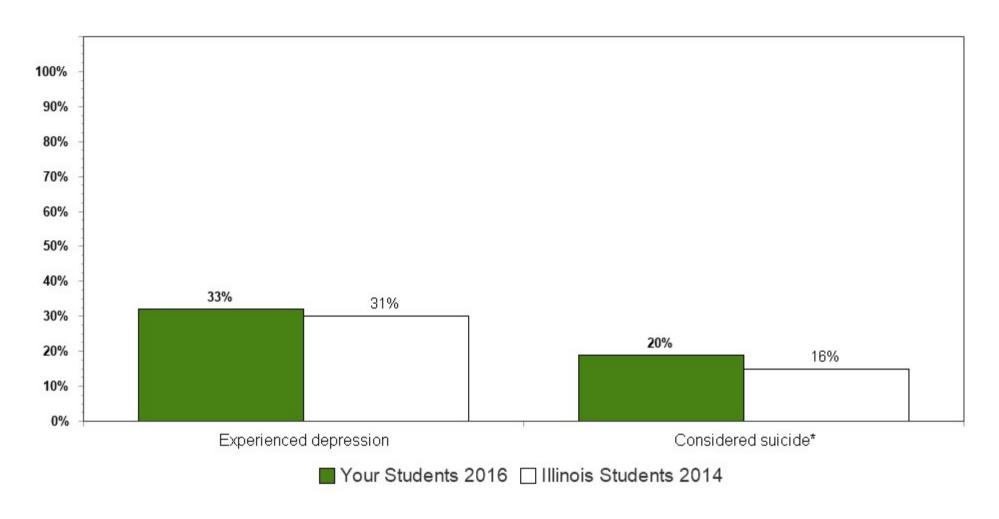

Summary charts can be helpful to view multiple questions in one place (e.g., use of different drugs to determine which is the most used) and to compare your results with the scientific sample of Illinois students who participated in the 2014 IYS. State level results from the 2016 IYS will not be available until late fall. IYS state level norms from 2014 are a good benchmark for immediate decision-making because state estimates stay relatively stable across two IYS administration years. To locate the starting page of the Summary Charts, refer to the Table of Contents on the next page.