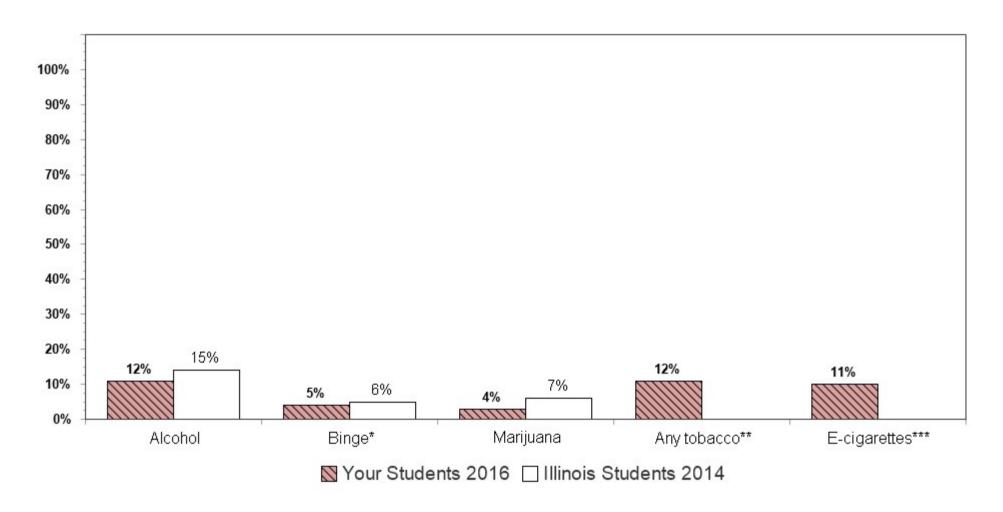

### 2016 Substance Use Rates by Grade

| Substance Used                                                                                  | 8th<br>Grade | 10th<br>Grade | 12th<br>Grade |
|-------------------------------------------------------------------------------------------------|--------------|---------------|---------------|
| Used Past Year                                                                                  |              |               |               |
| Any Substance (including alcohol, cigarettes, inhalants or marijuana)                           | 27%          | 42%           | 61%           |
| Alcohol                                                                                         | 23%          | 40%           | 58%           |
| Any Tobacco Product (excluding e-cigarettes)                                                    | 5%           | 10%           | 23%           |
| Cigarettes                                                                                      | 6%           | 10%           | 21%           |
| Inhalants                                                                                       | 4%           | 2%            | 3%            |
| Marijuana                                                                                       | 7%           | 20%           | 36%           |
| Any Illicit Drugs (excluding marijuana)                                                         | 1%           | 5%            | 10%           |
| Crack/Cocaine                                                                                   | 1%           | 2%            | 5%            |
| Hallucinogens/LSD                                                                               | 1%           | 4%            | 8%            |
| Ecstasy/MDMA                                                                                    | 0%           | 3%            | 4%            |
| Methamphetamine                                                                                 | 0%           | 0%            | 1%            |
| Heroin                                                                                          | 0%           | 0%            | 0%            |
| Any Prescription Drugs to get high                                                              | 3%           | 6%            | 10%           |
| Steroids                                                                                        | 2%           | 1%            | 1%            |
| Prescription Painkillers                                                                        | 2%           | 4%            | 6%            |
| Other Prescription Drugs                                                                        | 2%           | 4%            | 8%            |
| Prescription drugs not prescribed to you                                                        | 6%           | 8%            | 12%           |
| Over-the-Counter Drugs                                                                          | 3%           | 2%            | 3%            |
| Used Past 30 Days                                                                               |              |               |               |
| Alcohol                                                                                         | 12%          | 22%           | 37%           |
| Any Tobacco Product (cigarettes or other smoked tobacco or chewing tobacco or hookah or e-cigs) | 12%          | 24%           | 39%           |
| Cigarettes                                                                                      | 4%           | 7%            | 15%           |
| Smokeless tobacco                                                                               | 2%           | 4%            | 11%           |
| Smoking tobacco (other than cigarettes)                                                         | 3%           | 7%            | 19%           |
| Smoked a hookah or water pipe                                                                   | 3%           | 6%            | 14%           |
| E-cigarettes                                                                                    | 11%          | 21%           | 31%           |
| Inhalants                                                                                       | 3%           | 2%            | 2%            |
| Marijuana                                                                                       | 4%           | 14%           | 26%           |
| Prescription drugs not prescribed to you  Used Past 2 Weeks                                     | 3%           | 3%            | 6%            |
| Binge Drinking                                                                                  | 5%           | 10%           | 23%           |
| # of Respondents                                                                                | 1003         | 1171          | 687           |