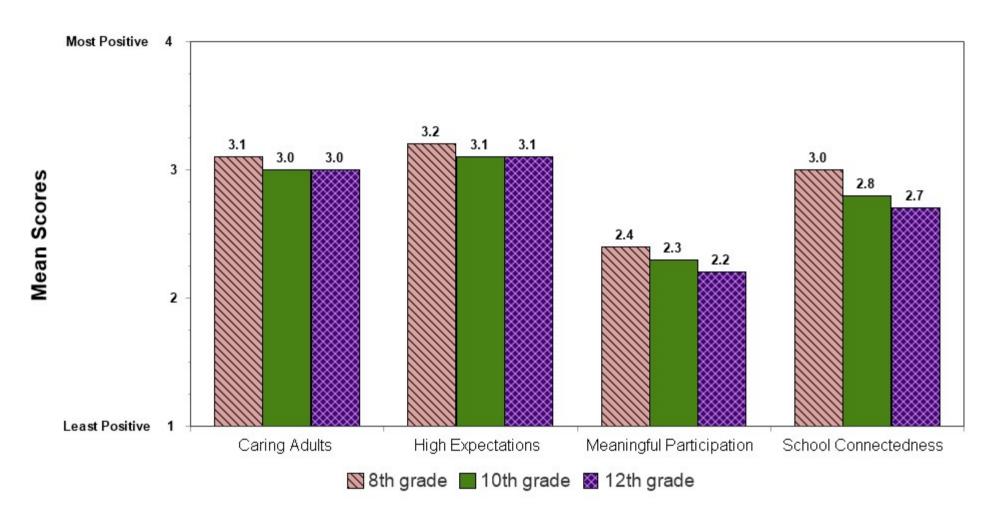

Summary charts can be helpful to view multiple questions in one place (e.g., use of different drugs to determine which is the most used) and to compare your results with the scientific sample of Illinois students who participated in the 2014 IYS. State level results from the 2016 IYS will not be available until late fall. IYS state level norms from 2014 are a good benchmark for immediate decision-making because state estimates stay relatively stable across two IYS administration years. To locate the starting page of the Summary Charts, refer to the Table of Contents on the next page.