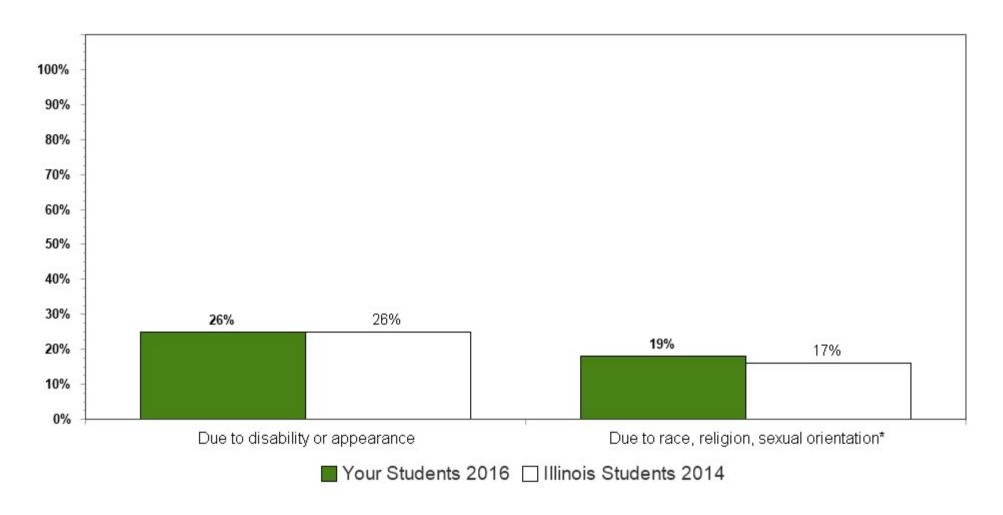

Summary charts can be helpful to view multiple questions in one place (e.g., use of different drugs to determine which is the most used) and to compare your results with the scientific sample of Illinois students who participated in the 2014 IYS. State level results from the 2016 IYS will not be available until late fall. IYS state level norms from 2014 are a good benchmark for immediate decision-making because state estimates stay relatively stable across two IYS administration years. To locate the starting page of the Summary Charts, refer to the Table of Contents on the next page.