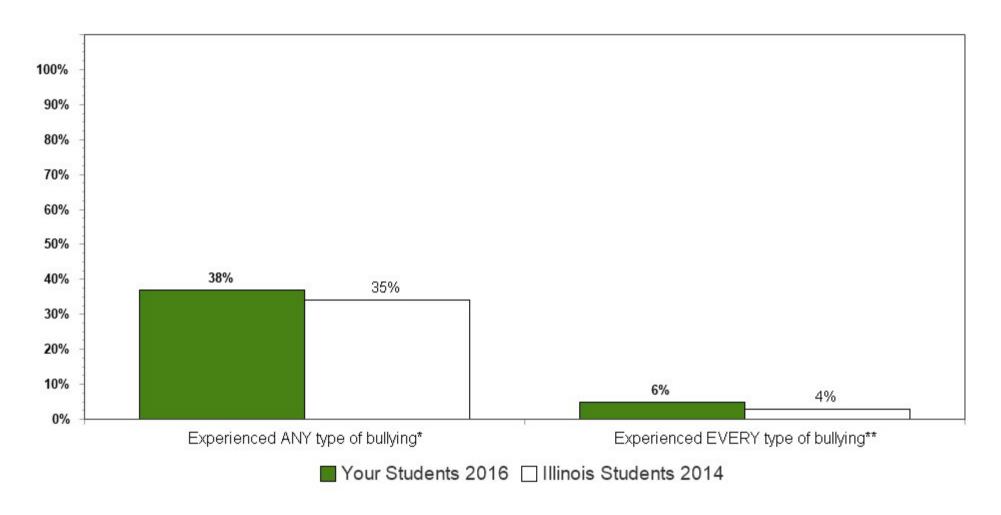

# High School Students Who May Benefit from an Individual Substance Abuse Assessment\* Among 12th Grade Youth



<sup>\*</sup>According to their responses to the CRAFFT Screening questions

#### Bullying Victimization in the Past 12 Months Among 8th Grade Youth



#### Bullying Victimization in the Past 12 Months Among 10th Grade Youth



#### Bullying Victimization in the Past 12 Months Among 12th Grade Youth



#### Extent of Bullying in the Past 12 Months Among 8th Grade Youth



<sup>\*</sup>Victimized in **ONE OR MORE** of the following ways: called names, threatened, physically assaulted, cyber-bullied
\*\* Victimized in **ALL** of the following ways: called names, threatened, physically assaulted, cyber-bullied

#### Extent of Bullying in the Past 12 Months Among 10th Grade Youth



<sup>\*</sup>Victimized in **ONE OR MORE** of the following ways: called names, threatened, physically assaulted, cyber-bullied

<sup>\*\*</sup> Victimized in ALL of the following ways: called names, threatened, physically assaulted, cyber-bullied

#### Extent of Bullying in the Past 12 Months Among 12th Grade Youth



<sup>\*</sup>Victimized in **ONE OR MORE** of the following ways: called names, threatened, physically assaulted, cyber-bullied

<sup>\*\*</sup> Victimized in ALL of the following ways: called names, threatened, physically assaulted, cyber-bullied

#### Bias-Based Bullying Victimization in the Past 12 Months Among 8th Grade Youth



<sup>\*</sup> Question asked only on IYS high school form

# Bias-Based Bullying Victimization in the Past 12 Months Among 10th Grade Youth