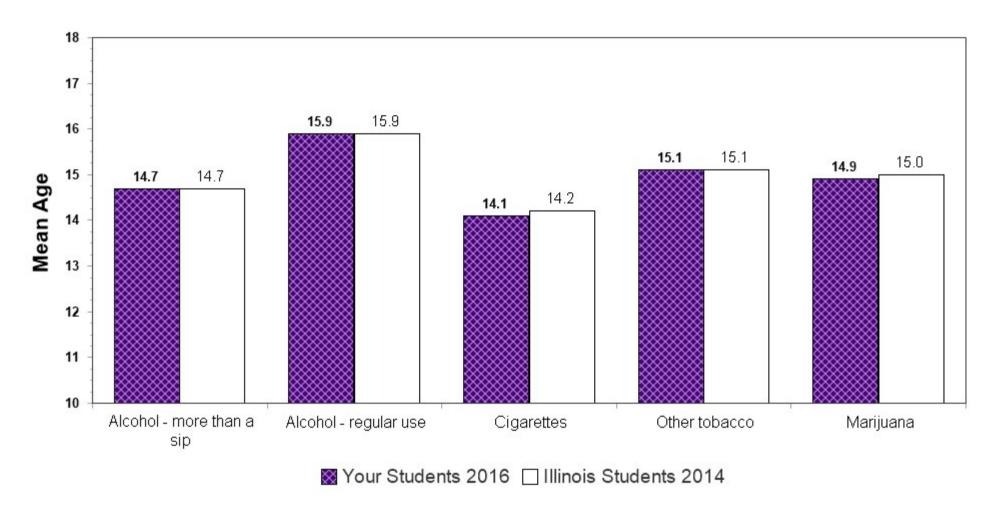

### DRUG INITIATION AMONG THOSE WHO HAVE EVER USED EACH DRUG: Average (mean) age when first:

|                                                                   | 12   | th  |
|-------------------------------------------------------------------|------|-----|
|                                                                   | Avg  | N   |
| Had more than a sip or two of alcohol                             | 14.7 | 464 |
| Began drinking alcohol regularly (at least once or twice a month) | 15.9 | 220 |
| Smoked a cigarette, even just a puff                              | 14.1 | 259 |
| Used any other tobacco product (e.g., chewing tobacco or cigars)  | 15.1 | 206 |
| Smoked marijuana                                                  | 14.9 | 299 |