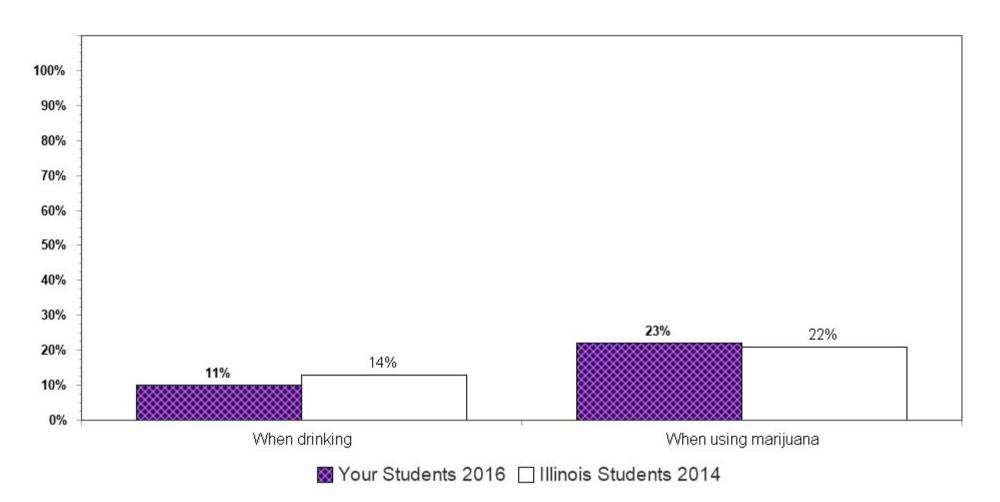

Summary charts can be helpful to view multiple questions in one place (e.g., use of different drugs to determine which is the most used) and to compare your results with the scientific sample of Illinois students who participated in the 2014 IYS. State level results from the 2016 IYS will not be available until late fall. IYS state level norms from 2014 are a good benchmark for immediate decision-making because state estimates stay relatively stable across two IYS administration years. To locate the starting page of the Summary Charts, refer to the Table of Contents on the next page.