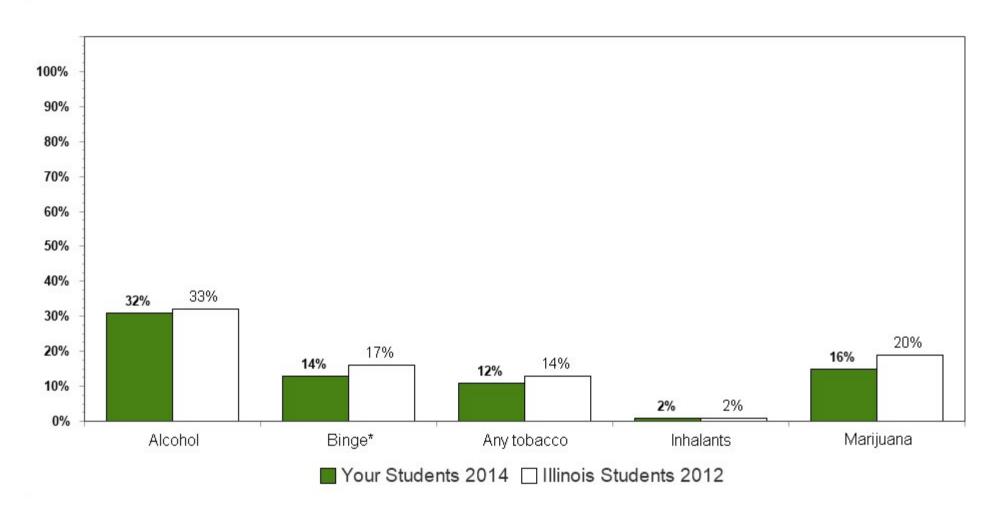

Summary charts can be helpful to view multiple questions in one place (e.g., use of different drugs to determine which is the most used) and to compare your results with the scientific sample of Illinois students who participated in the 2012 IYS. State level results from the 2014 IYS will not be available until late fall. IYS state level norms from 2012 are a good benchmark for immediate decision-making because state estimates stay relatively stable across two IYS administration years. To locate the starting page of the Summary Charts, refer to the Table of Contents on the next page.

#### 2014 Substance Use Rates by Grade

| Substance Used                                                        | 6th<br>Grade | 8th<br>Grade | 10th<br>Grade | 12th<br>Grade |
|-----------------------------------------------------------------------|--------------|--------------|---------------|---------------|
| Used Past Year                                                        |              |              |               |               |
| Any Substance (including alcohol, cigarettes, inhalants or marijuana) | 19%          | 39%          | 55%           | 73%           |
| Alcohol                                                               | 16%          | 35%          | 51%           | 71%           |
| Cigarettes                                                            | 1%           | 6%           | 10%           | 19%           |
| Inhalants                                                             | 5%           | 5%           | 3%            | 2%            |
| Marijuana                                                             | 3%           | 14%          | 24%           | 39%           |
| Any Illicit Drugs (excluding marijuana)                               | N/A          | 3%           | 5%            | 9%            |
| Crack/Cocaine                                                         | N/A          | 1%           | 2%            | 3%            |
| Hallucinogens/LSD                                                     | N/A          | 1%           | 3%            | 5%            |
| Ecstasy/MDMA                                                          | N/A          | 2%           | 3%            | 6%            |
| Methamphetamine                                                       | N/A          | 1%           | 1%            | 0%            |
| Heroin                                                                | N/A          | 0%           | 1%            | 1%            |
| Any Prescription Drugs to get high                                    | N/A          | 3%           | 7%            | 11%           |
| Steroids                                                              | N/A          | 1%           | 1%            | 2%            |
| Prescription Painkillers                                              | N/A          | 2%           | 4%            | 6%            |
| Other Prescription Drugs                                              | N/A          | 2%           | 5%            | 8%            |
| Prescription drugs not prescribed to you                              | N/A          | 7%           | 10%           | 14%           |
| Over-the-Counter Drugs                                                | N/A          | 3%           | 3%            | 3%            |
| Used Past 30 Days                                                     |              |              |               |               |
| Alcohol                                                               | 7%           | 20%          | 32%           | 52%           |
| Any Tobacco Products                                                  | 2%           | 7%           | 12%           | 23%           |
| Cigarettes                                                            | 1%           | 3%           | 6%            | 12%           |
| Smokeless tobacco                                                     | 1%           | 2%           | 4%            | 10%           |
| Smoking tobacco (other than cigarettes)                               | 1%           | 4%           | 7%            | 14%           |
| Inhalants                                                             | 3%           | 3%           | 2%            | 1%            |
| Marijuana                                                             | 2%           | 10%          | 16%           | 26%           |
| Any Prescription Drugs to get high                                    | N/A          | 1%           | 4%            | 6%            |
| Prescription Painkillers                                              | N/A          | 1%           | 2%            | 3%            |
| Other Prescription Drugs                                              | N/A          | 1%           | 3%            | 5%            |
| Prescription drugs not prescribed to you                              | 3%           | 3%           | 5%            | 6%            |
| Over-the-Counter Drugs                                                | N/A          | 2%           | 1%            | 2%            |
| Used Past 2 Weeks                                                     |              |              |               |               |
| Binge Drinking                                                        | 3%           | 8%           | 14%           | 29%           |
| # of Respondents                                                      | 1931         | 1822         | 2031          | 1625          |