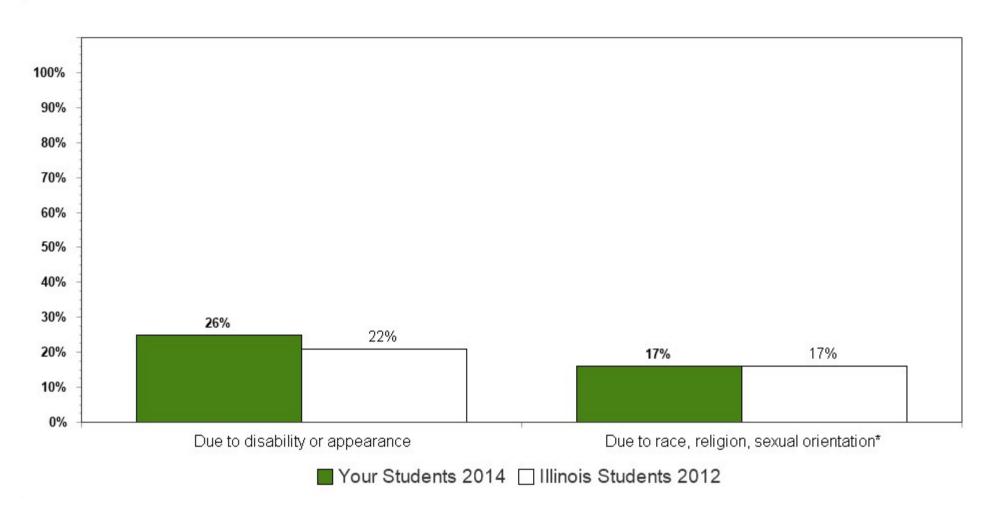

Summary charts can be helpful to view multiple questions in one place (e.g., use of different drugs to determine which is the most used) and to compare your results with the scientific sample of Illinois students who participated in the 2012 IYS. State level results from the 2014 IYS will not be available until late fall. IYS state level norms from 2012 are a good benchmark for immediate decision-making because state estimates stay relatively stable across two IYS administration years. To locate the starting page of the Summary Charts, refer to the Table of Contents on the next page.