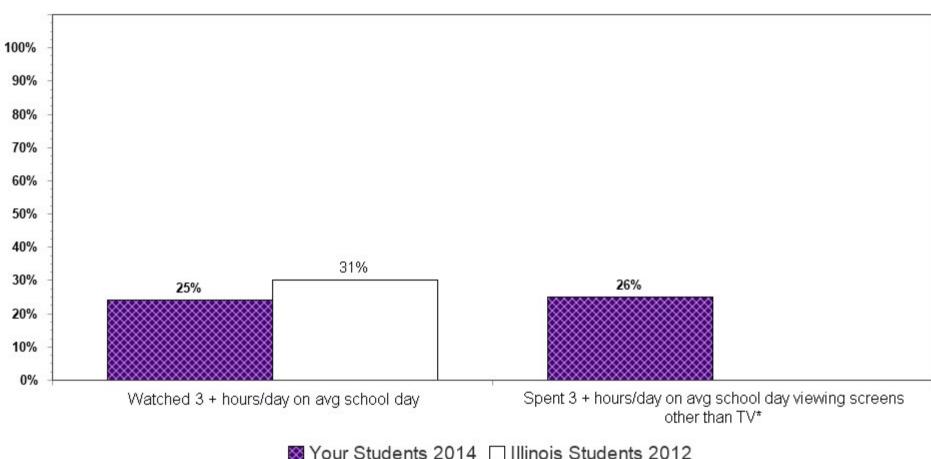

Grade Youth



# Nutrition Behavior Among 12th Grade Youth



# Frequency of Physical Activity Among 6th Grade Youth



# Frequency of Physical Activity Among 8th Grade Youth



# Frequency of Physical Activity Among 10th Grade Youth



# Frequency of Physical Activity Among 12th Grade Youth



# Sedentary Activity Among 6th Grade Youth



<sup>\*</sup>Question was not included on any 2012 IYS form, therefore no state comparisons can be made

# Sedentary Activity Among 8th Grade Youth



<sup>\*</sup>Question was not included on any 2012 IYS form, therefore no state comparisons can be made

# Sedentary Activity Among 10th Grade Youth



<sup>\*</sup>Question was not included on any 2012 IYS form, therefore no state comparisons can be made

# **Sedentary Activity** Among 12th Grade Youth



<sup>\*</sup>Question was not included on any 2012 IYS form, therefore no state comparisons can be made