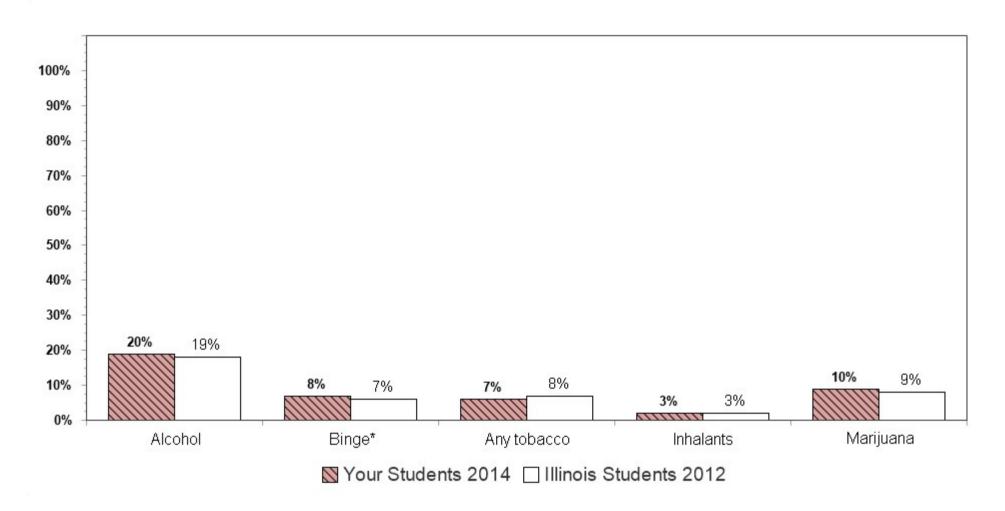

Summary charts can be helpful to view multiple questions in one place (e.g., use of different drugs to determine which is the most used) and to compare your results with the scientific sample of Illinois students who participated in the 2012 IYS. State level results from the 2014 IYS will not be available until late fall. IYS state level norms from 2012 are a good benchmark for immediate decision-making because state estimates stay relatively stable across two IYS administration years. To locate the starting page of the Summary Charts, refer to the Table of Contents on the next page.

#### 2014 Substance Use Rates by Grade

| Substance Used                                                        | 6th<br>Grade | 8th<br>Grade | 10th<br>Grade | 12th<br>Grade |
|-----------------------------------------------------------------------|--------------|--------------|---------------|---------------|
| Used Past Year                                                        |              |              |               |               |
| Any Substance (including alcohol, cigarettes, inhalants or marijuana) | 19%          | 39%          | 55%           | 73%           |
| Alcohol                                                               | 16%          | 35%          | 51%           | 71%           |
| Cigarettes                                                            | 1%           | 6%           | 10%           | 19%           |
| Inhalants                                                             | 5%           | 5%           | 3%            | 2%            |
| Marijuana                                                             | 3%           | 14%          | 24%           | 39%           |
| Any Illicit Drugs (excluding marijuana)                               | N/A          | 3%           | 5%            | 9%            |
| Crack/Cocaine                                                         | N/A          | 1%           | 2%            | 3%            |
| Hallucinogens/LSD                                                     | N/A          | 1%           | 3%            | 5%            |
| Ecstasy/MDMA                                                          | N/A          | 2%           | 3%            | 6%            |
| Methamphetamine                                                       | N/A          | 1%           | 1%            | 0%            |
| Heroin                                                                | N/A          | 0%           | 1%            | 1%            |
| Any Prescription Drugs to get high                                    | N/A          | 3%           | 7%            | 11%           |
| Steroids                                                              | N/A          | 1%           | 1%            | 2%            |
| Prescription Painkillers                                              | N/A          | 2%           | 4%            | 6%            |
| Other Prescription Drugs                                              | N/A          | 2%           | 5%            | 8%            |
| Prescription drugs not prescribed to you                              | N/A          | 7%           | 10%           | 14%           |
| Over-the-Counter Drugs                                                | N/A          | 3%           | 3%            | 3%            |
| Used Past 30 Days                                                     |              |              |               |               |
| Alcohol                                                               | 7%           | 20%          | 32%           | 52%           |
| Any Tobacco Products                                                  | 2%           | 7%           | 12%           | 23%           |
| Cigarettes                                                            | 1%           | 3%           | 6%            | 12%           |
| Smokeless tobacco                                                     | 1%           | 2%           | 4%            | 10%           |
| Smoking tobacco (other than cigarettes)                               | 1%           | 4%           | 7%            | 14%           |
| Inhalants                                                             | 3%           | 3%           | 2%            | 1%            |
| Marijuana                                                             | 2%           | 10%          | 16%           | 26%           |
| Any Prescription Drugs to get high                                    | N/A          | 1%           | 4%            | 6%            |
| Prescription Painkillers                                              | N/A          | 1%           | 2%            | 3%            |
| Other Prescription Drugs                                              | N/A          | 1%           | 3%            | 5%            |
| Prescription drugs not prescribed to you                              | 3%           | 3%           | 5%            | 6%            |
| Over-the-Counter Drugs                                                | N/A          | 2%           | 1%            | 2%            |
| Used Past 2 Weeks                                                     |              |              |               |               |
| Binge Drinking                                                        | 3%           | 8%           | 14%           | 29%           |
| # of Respondents                                                      | 1931         | 1822         | 2031          | 1625          |