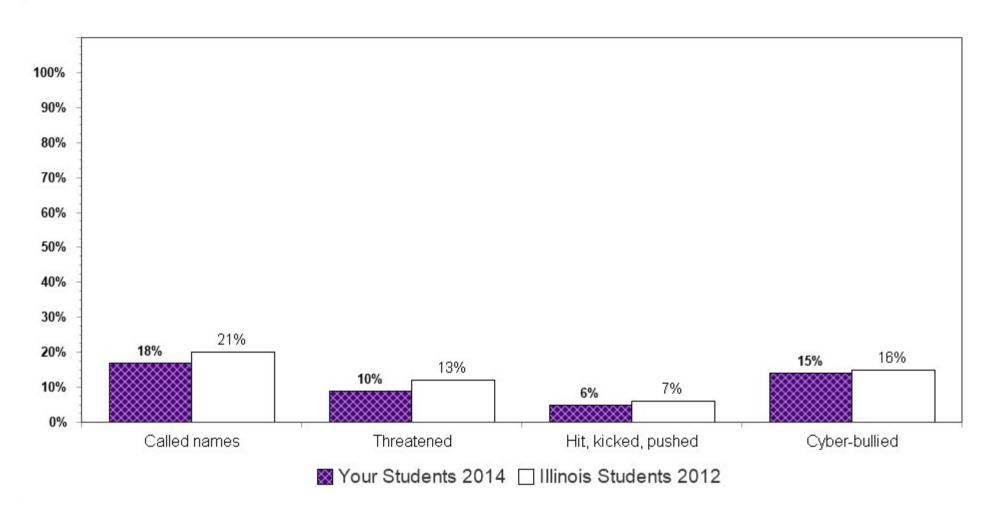

Summary charts can be helpful to view multiple questions in one place (e.g., use of different drugs to determine which is the most used) and to compare your results with the scientific sample of Illinois students who participated in the 2012 IYS. State level results from the 2014 IYS will not be available until late fall. IYS state level norms from 2012 are a good benchmark for immediate decision-making because state estimates stay relatively stable across two IYS administration years. To locate the starting page of the Summary Charts, refer to the Table of Contents on the next page.