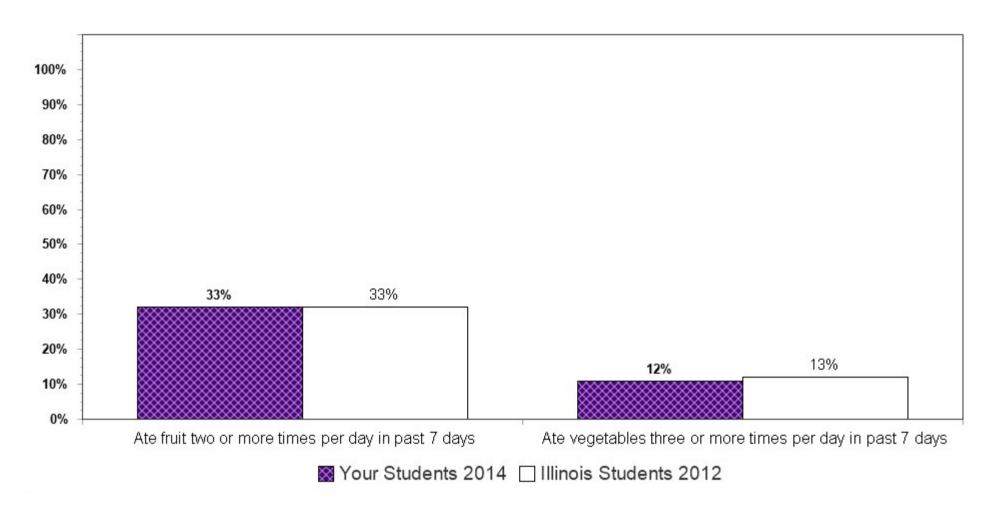

Summary charts can be helpful to view multiple questions in one place (e.g., use of different drugs to determine which is the most used) and to compare your results with the scientific sample of Illinois students who participated in the 2012 IYS. State level results from the 2014 IYS will not be available until late fall. IYS state level norms from 2012 are a good benchmark for immediate decision-making because state estimates stay relatively stable across two IYS administration years. To locate the starting page of the Summary Charts, refer to the Table of Contents on the next page.