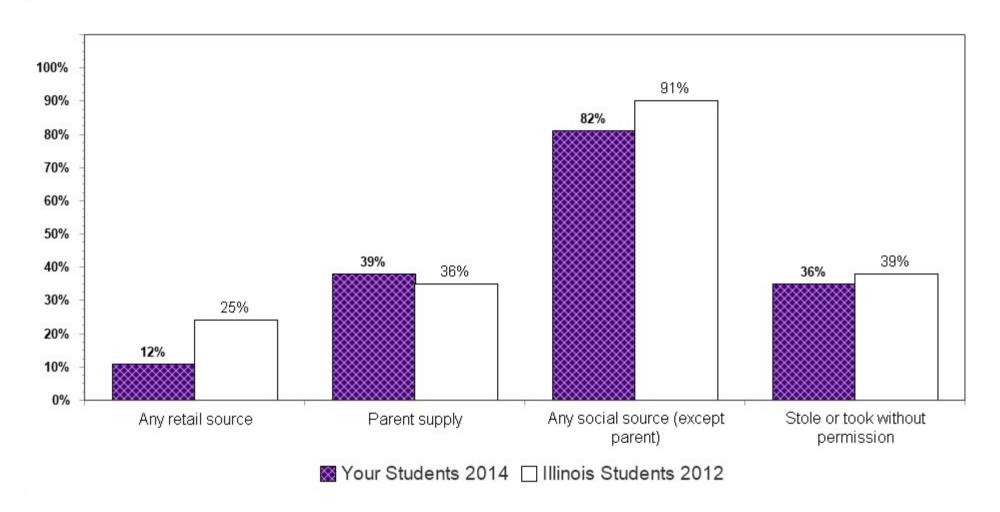

Summary charts can be helpful to view multiple questions in one place (e.g., use of different drugs to determine which is the most used) and to compare your results with the scientific sample of Illinois students who participated in the 2012 IYS. State level results from the 2014 IYS will not be available until late fall. IYS state level norms from 2012 are a good benchmark for immediate decision-making because state estimates stay relatively stable across two IYS administration years. To locate the starting page of the Summary Charts, refer to the Table of Contents on the next page.