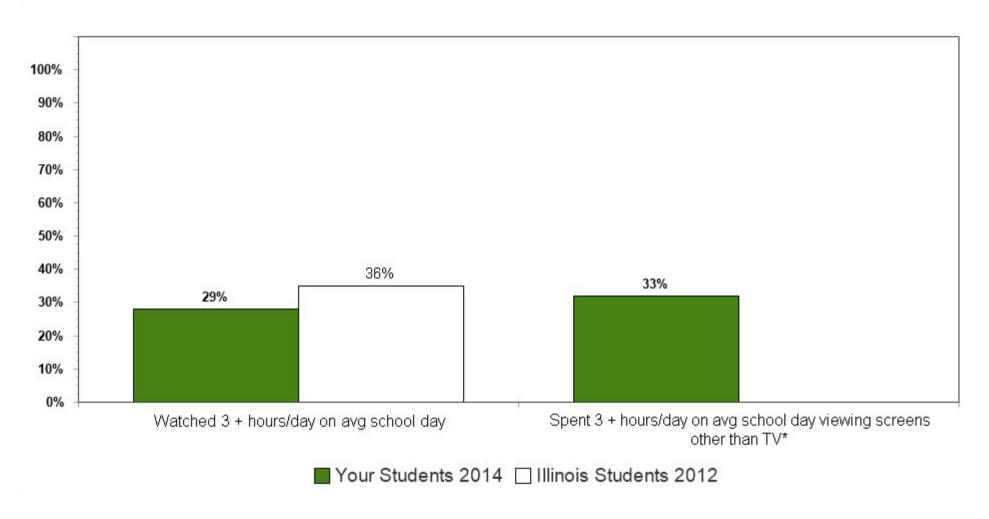

y Mass Index for age and gender

# Nutrition Behavior Among 6th Grade Youth



# Nutrition Behavior Among 8th Grade Youth



# Nutrition Behavior Among 10th Grade Youth



# Nutrition Behavior Among 12th Grade Youth



# Frequency of Physical Activity Among 6th Grade Youth



# Frequency of Physical Activity Among 8th Grade Youth



# Frequency of Physical Activity Among 10th Grade Youth



# Frequency of Physical Activity Among 12th Grade Youth



# Sedentary Activity Among 6th Grade Youth



<sup>\*</sup>Question was not included on any 2012 IYS form, therefore no state comparisons can be made

# Sedentary Activity Among 8th Grade Youth



<sup>\*</sup>Question was not included on any 2012 IYS form, therefore no state comparisons can be made

# Sedentary Activity Among 10th Grade Youth



<sup>\*</sup>Question was not included on any 2012 IYS form, therefore no state comparisons can be made

# **Sedentary Activity** Among 12th Grade Youth



<sup>\*</sup>Question was not included on any 2012 IYS form, therefore no state comparisons can be made