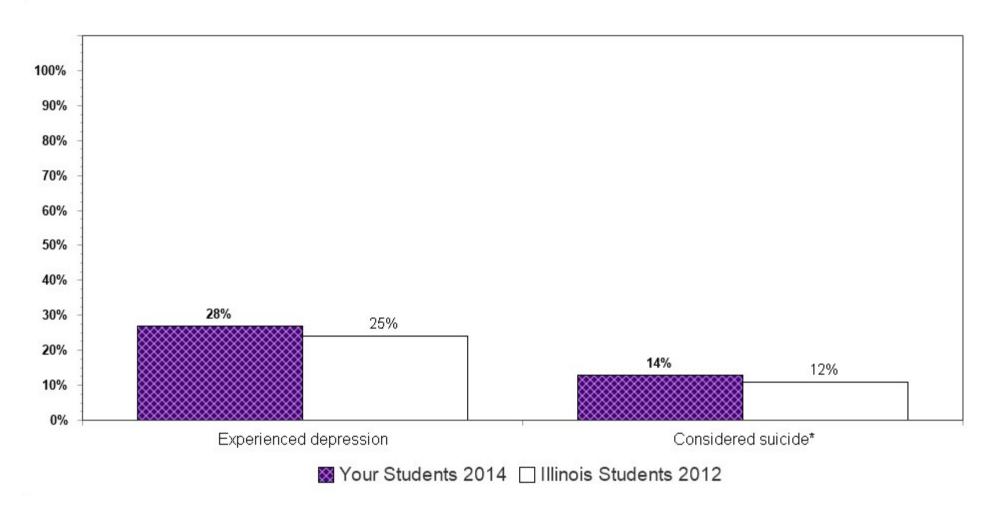

Summary charts can be helpful to view multiple questions in one place (e.g., use of different drugs to determine which is the most used) and to compare your results with the scientific sample of Illinois students who participated in the 2012 IYS. State level results from the 2014 IYS will not be available until late fall. IYS state level norms from 2012 are a good benchmark for immediate decision-making because state estimates stay relatively stable across two IYS administration years. To locate the starting page of the Summary Charts, refer to the Table of Contents on the next page.