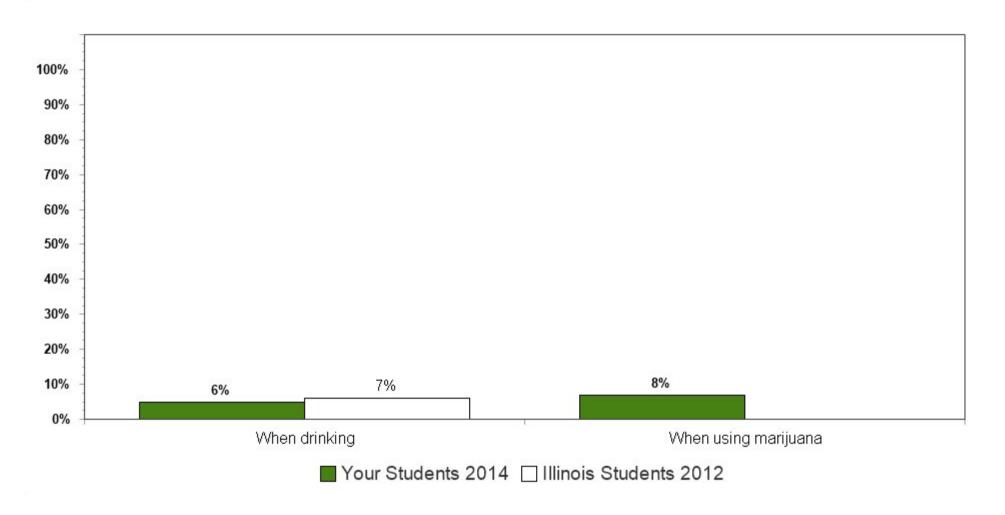

ts surveyed).

#### Source of Tobacco in the Past Year Among 10th Grade Tobacco Users\*



<sup>\*</sup>Refer to the "Drug Use Contributing Factors" section of your report in the table entitled **TOBACCO SOURCE TYPE ONLY AMONG TOBACCO USERS IN THE PAST YEAR** to identify the number (N) of students who have used alcohol in the past year (a subset of students surveyed).

#### Source of Tobacco in the Past Year Among 12th Grade Tobacco Users\*



<sup>\*</sup>Refer to the "Drug Use Contributing Factors" section of your report in the table entitled **TOBACCO SOURCE TYPE ONLY AMONG TOBACCO USERS IN THE PAST YEAR** to identify the number (N) of students who have used alcohol in the past year (a subset of students surveyed).

# Driving Under the Influence in the Past Year Among 10th Grade Youth



# Driving Under the Influence in the Past Year Among 12th Grade Youth



# High School Students Who May Benefit from an Individual Substance Abuse Assessment\* Among 10th Grade Youth



<sup>\*</sup>According to their responses to the CRAFFT Screening questions

# High School Students Who May Benefit from an Individual Substance Abuse Assessment\* Among 12th Grade Youth



<sup>\*</sup>According to their responses to the CRAFFT Screening questions

# Bullying Victimization in the Past 12 Months Among 6th Grade Youth



# Bullying Victimization in the Past 12 Months Among 8th Grade Youth



# Bullying Victimization in the Past 12 Months Among 10th Grade Youth



# Bullying Victimization in the Past 12 Months Among 12th Grade Youth



# Extent of Bullying in the Past 12 Months Among 6th Gr