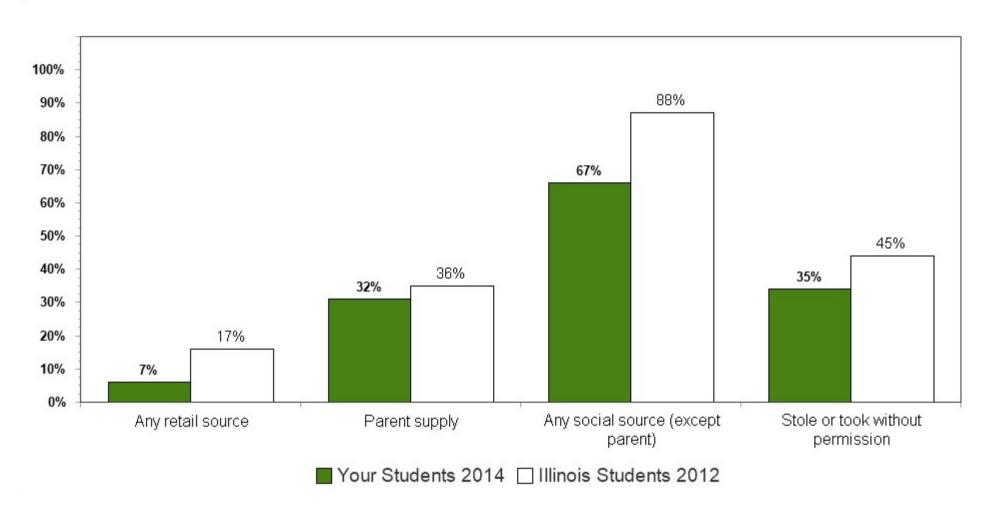

Summary charts can be helpful to view multiple questions in one place (e.g., use of different drugs to determine which is the most used) and to compare your results with the scientific sample of Illinois students who participated in the 2012 IYS. State level results from the 2014 IYS will not be available until late fall. IYS state level norms from 2012 are a good benchmark for immediate decision-making because state estimates stay relatively stable across two IYS administration years. To locate the starting page of the Summary Charts, refer to the Table of Contents on the next page.