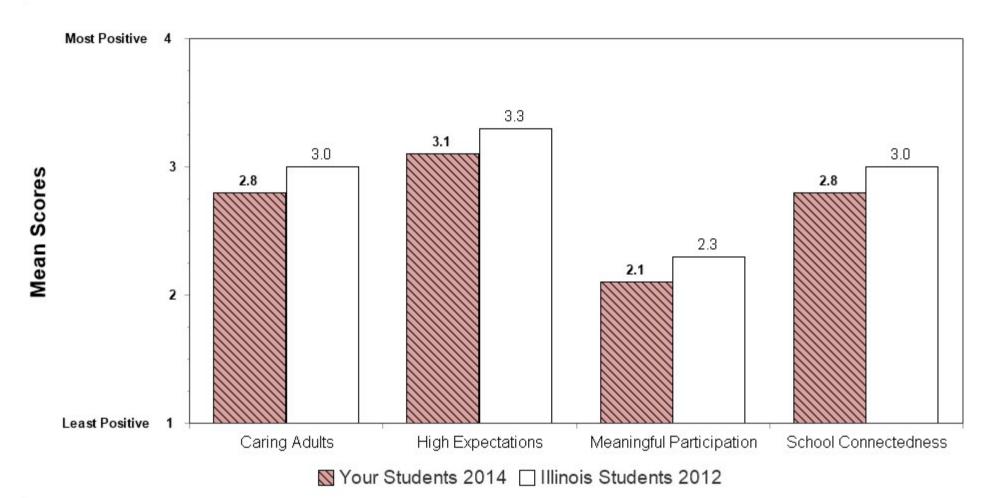

Summary charts can be helpful to view multiple questions in one place (e.g., use of different drugs to determine which is the most used) and to compare your results with the scientific sample of Illinois students who participated in the 2012 IYS. State level results from the 2014 IYS will not be available until late fall. IYS state level norms from 2012 are a good benchmark for immediate decision-making because state estimates stay relatively stable across two IYS administration years. To locate the starting page of the Summary Charts, refer to the Table of Contents on the next page.