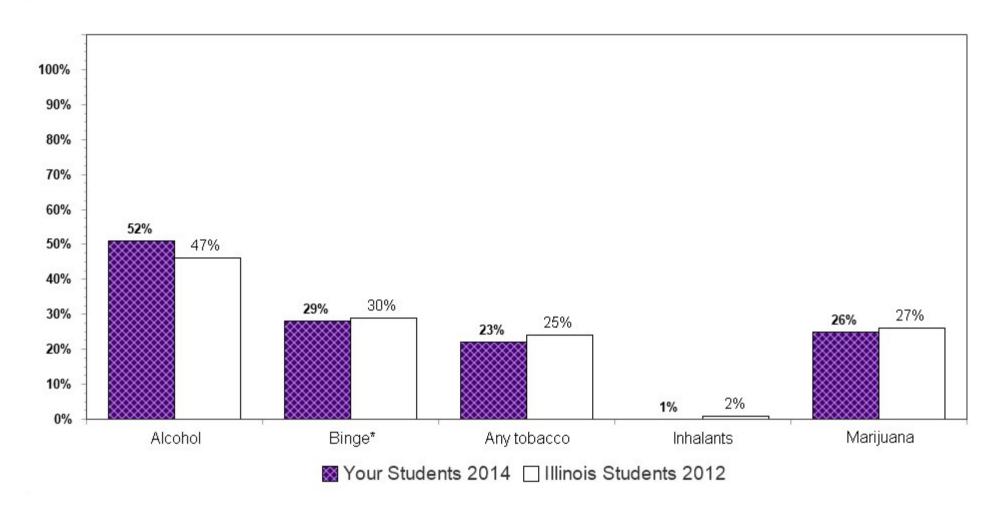

Summary charts can be helpful to view multiple questions in one place (e.g., use of different drugs to determine which is the most used) and to compare your results with the scientific sample of Illinois students who participated in the 2012 IYS. State level results from the 2014 IYS will not be available until late fall. IYS state level norms from 2012 are a good benchmark for immediate decision-making because state estimates stay relatively stable across two IYS administration years. To locate the starting page of the Summary Charts, refer to the Table of Contents on the next page.