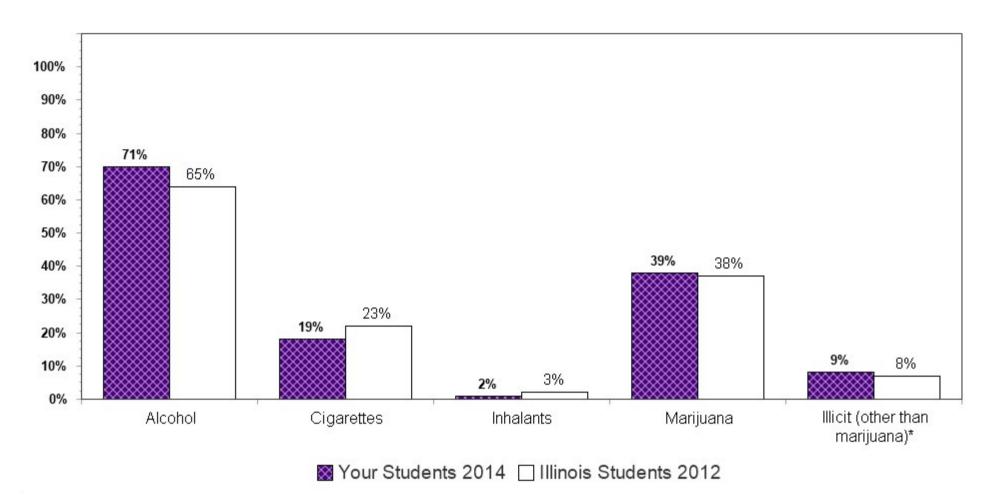

Summary charts can be helpful to view multiple questions in one place (e.g., use of different drugs to determine which is the most used) and to compare your results with the scientific sample of Illinois students who participated in the 2012 IYS. State level results from the 2014 IYS will not be available until late fall. IYS state level norms from 2012 are a good benchmark for immediate decision-making because state estimates stay relatively stable across two IYS administration years. To locate the starting page of the Summary Charts, refer to the Table of Contents on the next page.

#### 2014 Substance Use Rates by Grade

| Substance Used                                                        | 6th<br>Grade | 8th<br>Grade | 10th<br>Grade | 12th<br>Grade |
|-----------------------------------------------------------------------|--------------|--------------|---------------|---------------|
| Used Past Year                                                        |              |              |               |               |
| Any Substance (including alcohol, cigarettes, inhalants or marijuana) | 19%          | 39%          | 55%           | 73%           |
| Alcohol                                                               | 16%          | 35%          | 51%           | 71%           |
| Cigarettes                                                            | 1%           | 6%           | 10%           | 19%           |
| Inhalants                                                             | 5%           | 5%           | 3%            | 2%            |
| Marijuana                                                             | 3%           | 14%          | 24%           | 39%           |
| Any Illicit Drugs (excluding marijuana)                               | N/A          | 3%           | 5%            | 9%            |
| Crack/Cocaine                                                         | N/A          | 1%           | 2%            | 3%            |
| Hallucinogens/LSD                                                     | N/A          | 1%           | 3%            | 5%            |
| Ecstasy/MDMA                                                          | N/A          | 2%           | 3%            | 6%            |
| Methamphetamine                                                       | N/A          | 1%           | 1%            | 0%            |
| Heroin                                                                | N/A          | 0%           | 1%            | 1%            |
| Any Prescription Drugs to get high                                    | N/A          | 3%           | 7%            | 11%           |
| Steroids                                                              | N/A          | 1%           | 1%            | 2%            |
| Prescription Painkillers                                              | N/A          | 2%           | 4%            | 6%            |
| Other Prescription Drugs                                              | N/A          | 2%           | 5%            | 8%            |
| Prescription drugs not prescribed to you                              | N/A          | 7%           | 10%           | 14%           |
| Over-the-Counter Drugs                                                | N/A          | 3%           | 3%            | 3%            |
| Used Past 30 Days                                                     |              |              |               |               |
| Alcohol                                                               | 7%           | 20%          | 32%           | 52%           |
| Any Tobacco Products                                                  | 2%           | 7%           | 12%           | 23%           |
| Cigarettes                                                            | 1%           | 3%           | 6%            | 12%           |
| Smokeless tobacco                                                     | 1%           | 2%           | 4%            | 10%           |
| Smoking tobacco (other than cigarettes)                               | 1%           | 4%           | 7%            | 14%           |
| Inhalants                                                             | 3%           | 3%           | 2%            | 1%            |
| Marijuana                                                             | 2%           | 10%          | 16%           | 26%           |
| Any Prescription Drugs to get high                                    | N/A          | 1%           | 4%            | 6%            |
| Prescription Painkillers                                              | N/A          | 1%           | 2%            | 3%            |
| Other Prescription Drugs                                              | N/A          | 1%           | 3%            | 5%            |
| Prescription drugs not prescribed to you                              | 3%           | 3%           | 5%            | 6%            |
| Over-the-Counter Drugs                                                | N/A          | 2%           | 1%            | 2%            |
| Used Past 2 Weeks                                                     |              |              |               |               |
| Binge Drinking                                                        | 3%           | 8%           | 14%           | 29%           |
| # of Respondents                                                      | 1931         | 1822         | 2031          | 1625          |