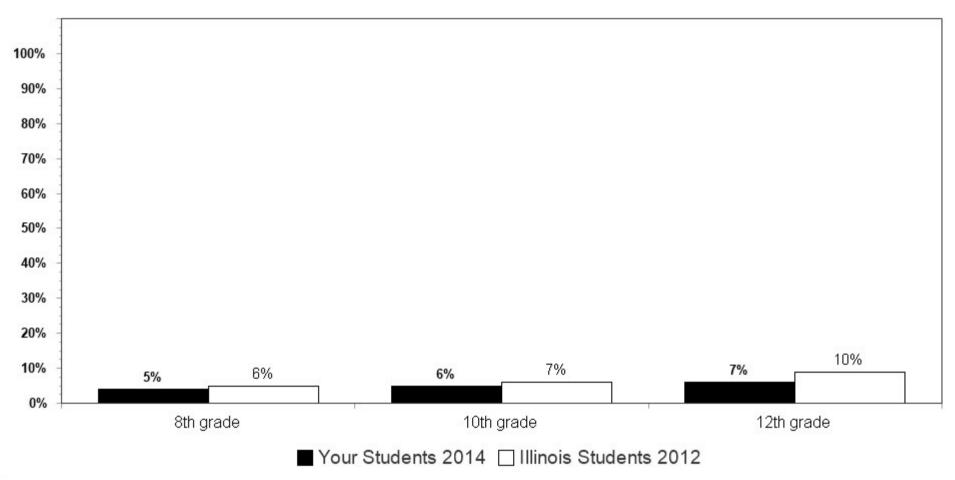

Summary charts can be helpful to view multiple questions in one place (e.g., use of different drugs to determine which is the most used) and to compare your results with the scientific sample of Illinois students who participated in the 2012 IYS. State level results from the 2014 IYS will not be available until late fall. IYS state level norms from 2012 are a good benchmark for immediate decision-making because state estimates stay relatively stable across two IYS administration years. To locate the starting page of the Summary Charts, refer to the Table of Contents on the next page.