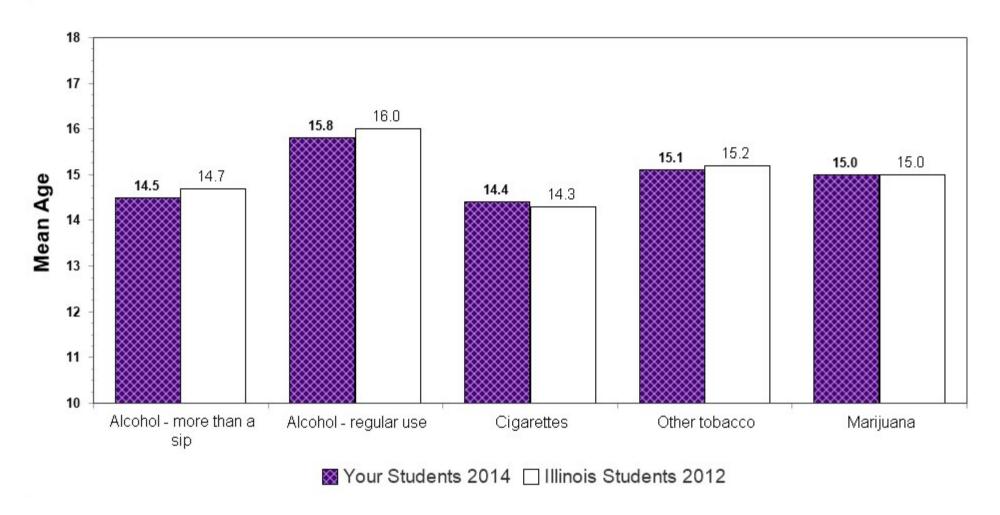

### DRUG INITIATION AMONG THOSE WHO HAVE EVER USED EACH DRUG: Average (mean) age when first:

|                                                                   | 12   | 2th  |  |
|-------------------------------------------------------------------|------|------|--|
|                                                                   | Avg  | N    |  |
| Had more than a sip or two of alcohol                             | 14.5 | 1240 |  |
| Began drinking alcohol regularly (at least once or twice a month) | 15.8 | 701  |  |
| Smoked a cigarette, even just a puff                              | 14.4 | 618  |  |
| Used any other tobacco product (e.g., chewing tobacco or cigars)  | 15.1 | 491  |  |
| Smoked marijuana                                                  | 15.0 | 767  |  |