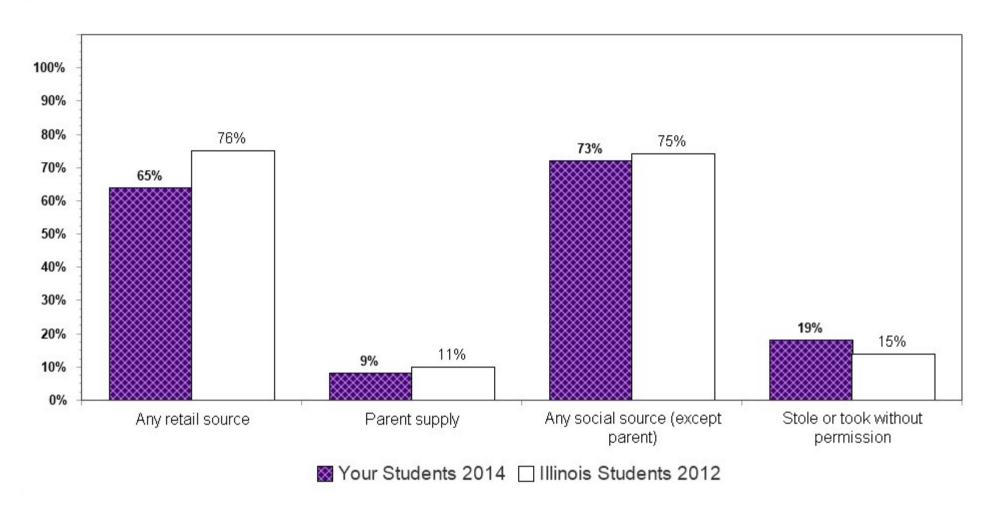

ts surveyed).

## Source of Tobacco in the Past Year Among 8th Grade Tobacco Users\*



<sup>\*</sup>Refer to the "Drug Use Contributing Factors" section of your report in the table entitled **TOBACCO SOURCE TYPE ONLY AMONG TOBACCO USERS IN THE PAST YEAR** to identify the number (N) of students who have used alcohol in the past year (a subset of students surveyed).

#### Source of Tobacco in the Past Year Among 10th Grade Tobacco Users\*



<sup>\*</sup>Refer to the "Drug Use Contributing Factors" section of your report in the table entitled **TOBACCO SOURCE TYPE ONLY AMONG TOBACCO USERS IN THE PAST YEAR** to identify the number (N) of students who have used alcohol in the past year (a subset of students surveyed).

#### Source of Tobacco in the Past Year Among 12th Grade Tobacco Users\*



<sup>\*</sup>Refer to the "Drug Use Contributing Factors" section of your report in the table entitled **TOBACCO SOURCE TYPE ONLY AMONG TOBACCO USERS IN THE PAST YEAR** to identify the number (N) of students who have used alcohol in the past year (a subset of students surveyed).

# Driving Under the Influence in the Past Year Among 10th Grade Youth



# Driving Under the Influence in the Past Year Among 12th Grade Youth



# High School Students Who May Benefit from an Individual Substance Abuse Assessment\* Among 10th Grade Youth



<sup>\*</sup>According to their responses to the CRAFFT Screening questions

# High School Students Who May Benefit from an Individual Substance Abuse Assessment\* Among 12th Grade Youth



<sup>\*</sup>According to their responses to the CRAFFT Screening qu