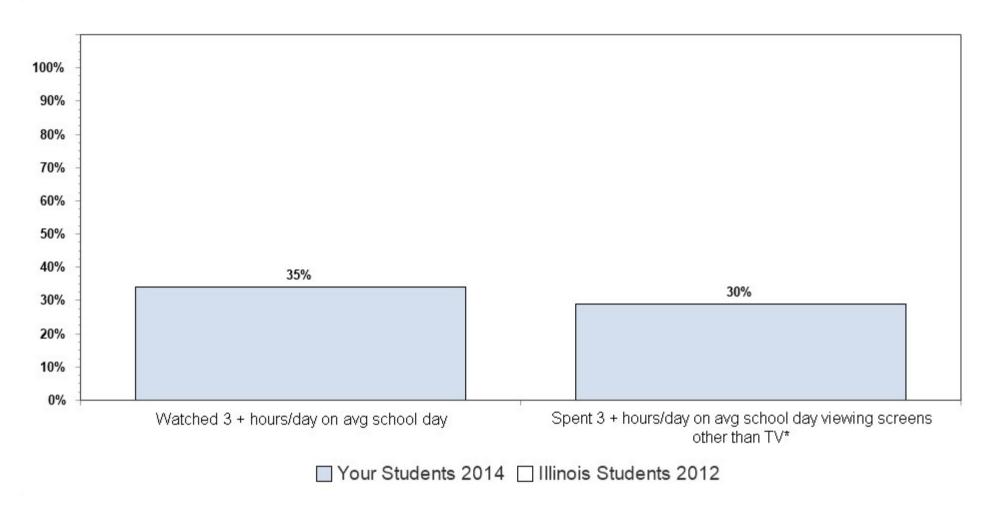

Summary charts can be helpful to view multiple questions in one place (e.g., use of different drugs to determine which is the most used) and to compare your results with the scientific sample of Illinois students who participated in the 2012 IYS. State level results from the 2014 IYS will not be available until late fall. IYS state level norms from 2012 are a good benchmark for immediate decision-making because state estimates stay relatively stable across two IYS administration years. To locate the starting page of the Summary Charts, refer to the Table of Contents on the next page.