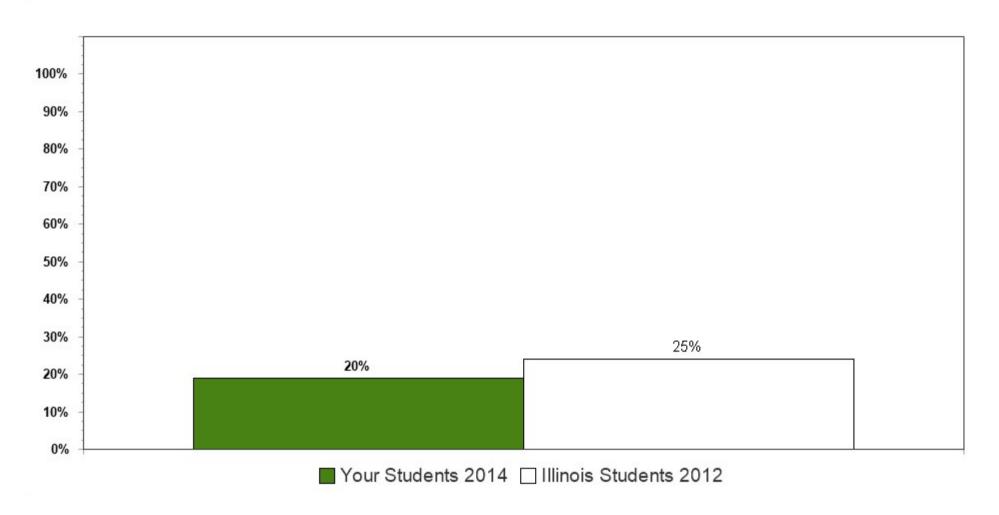

ntitled **TOBACCO SOURCE TYPE ONLY AMONG TOBACCO USERS IN THE PAST YEAR** to identify the number (N) of students who have used alcohol in the past year (a subset of students surveyed).

#### Source of Tobacco in the Past Year Among 12th Grade Tobacco Users\*



<sup>\*</sup>Refer to the "Drug Use Contributing Factors" section of your report in the table entitled **TOBACCO SOURCE TYPE ONLY AMONG TOBACCO USERS IN THE PAST YEAR** to identify the number (N) of students who have used alcohol in the past year (a subset of students surveyed).

# Driving Under the Influence in the Past Year Among 10th Grade Youth



# Driving Under the Influence in the Past Year Among 12th Grade Youth



# High School Students Who May Benefit from an Individual Substance Abuse Assessment\* Among 10th Grade Youth



<sup>\*</sup>According to their responses to the CRAFFT Screening questions

# High School Students Who May Benefit from an Individual Substance Abuse Assessment\* Among 12th Grade Youth



<sup>\*</sup>According to their responses to the CRAFFT Screening questions

# Bullying Victimization in the Past 12 Months Among 6th Grade Youth



# Bullying Victimization in the Past 12 Months Among 8th Grade Youth



# Bullying Victimization in the Past 12 Months Among 10th Grade Youth



# Bullying Victimization in the Past 12 Months Among 12th Grade Youth



# Extent of Bullying in the Past 12 Months Among 6th Grade Youth



<sup>\*</sup>Victimized in **ONE OR MORE** of the following ways: called names, threatened, physically assaulted, cyber-bullied

<sup>\*\*</sup> Victimized in ALL of the fol