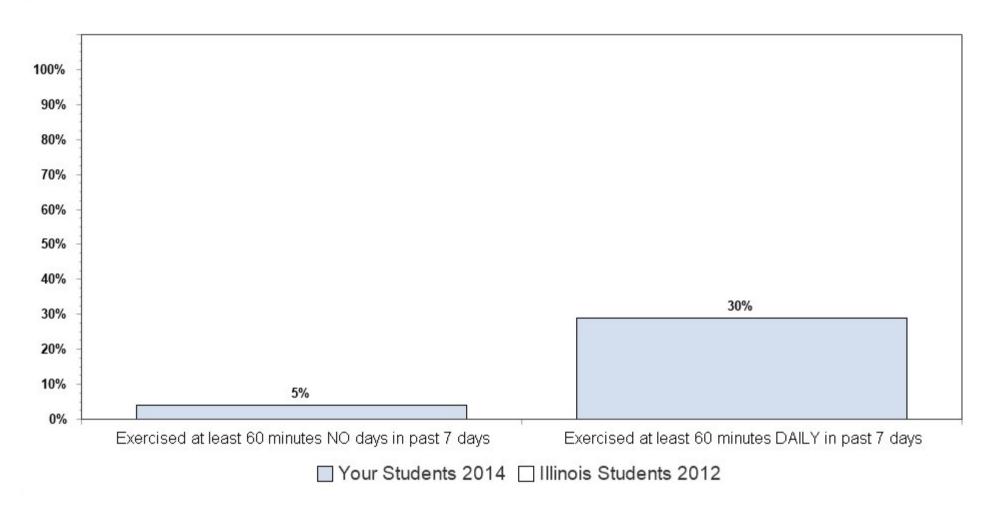

Summary charts can be helpful to view multiple questions in one place (e.g., use of different drugs to determine which is the most used) and to compare your results with the scientific sample of Illinois students who participated in the 2012 IYS. State level results from the 2014 IYS will not be available until late fall. IYS state level norms from 2012 are a good benchmark for immediate decision-making because state estimates stay relatively stable across two IYS administration years. To locate the starting page of the Summary Charts, refer to the Table of Contents on the next page.