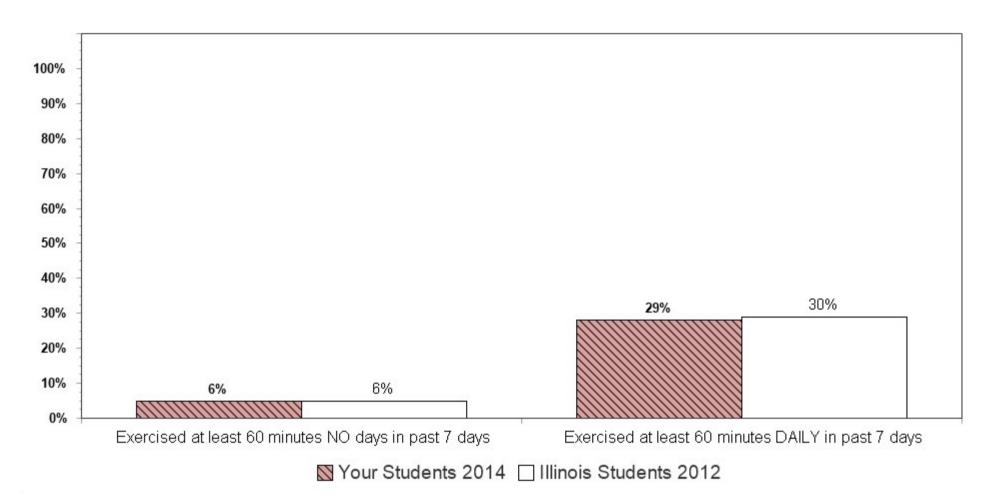

Summary charts can be helpful to view multiple questions in one place (e.g., use of different drugs to determine which is the most used) and to compare your results with the scientific sample of Illinois students who participated in the 2012 IYS. State level results from the 2014 IYS will not be available until late fall. IYS state level norms from 2012 are a good benchmark for immediate decision-making because state estimates stay relatively stable across two IYS administration years. To locate the starting page of the Summary Charts, refer to the Table of Contents on the next page.