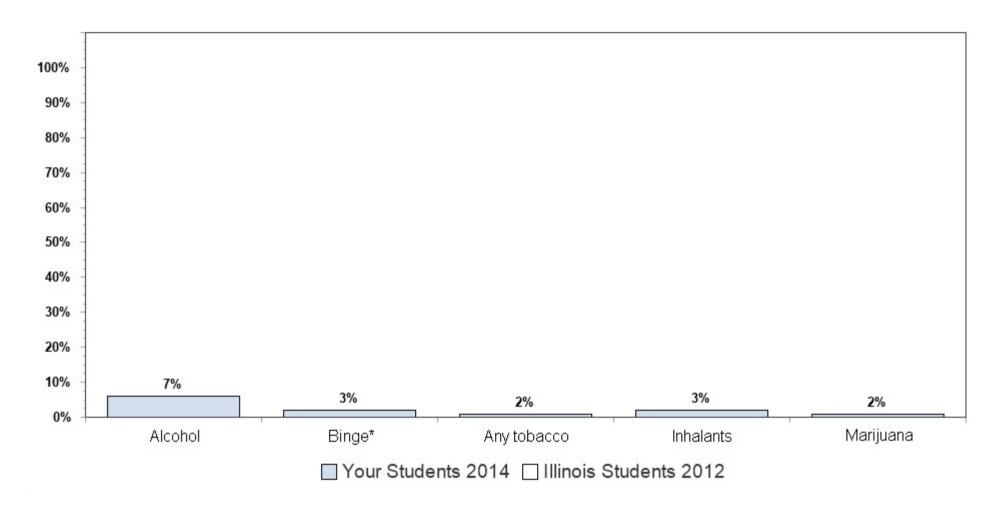

Summary charts can be helpful to view multiple questions in one place (e.g., use of different drugs to determine which is the most used) and to compare your results with the scientific sample of Illinois students who participated in the 2012 IYS. State level results from the 2014 IYS will not be available until late fall. IYS state level norms from 2012 are a good benchmark for immediate decision-making because state estimates stay relatively stable across two IYS administration years. To locate the starting page of the Summary Charts, refer to the Table of Contents on the next page.

#### 2014 Substance Use Rates by Grade

| Substance Used                                                        | 6th<br>Grade | 8th<br>Grade | 10th<br>Grade | 12th<br>Grade |
|-----------------------------------------------------------------------|--------------|--------------|---------------|---------------|
| Used Past Year                                                        |              |              |               |               |
| Any Substance (including alcohol, cigarettes, inhalants or marijuana) | 19%          | 39%          | 55%           | 73%           |
| Alcohol                                                               | 16%          | 35%          | 51%           | 71%           |
| Cigarettes                                                            | 1%           | 6%           | 10%           | 19%           |
| Inhalants                                                             | 5%           | 5%           | 3%            | 2%            |
| Marijuana                                                             | 3%           | 14%          | 24%           | 39%           |
| Any Illicit Drugs (excluding marijuana)                               | N/A          | 3%           | 5%            | 9%            |
| Crack/Cocaine                                                         | N/A          | 1%           | 2%            | 3%            |
| Hallucinogens/LSD                                                     | N/A          | 1%           | 3%            | 5%            |
| Ecstasy/MDMA                                                          | N/A          | 2%           | 3%            | 6%            |
| Methamphetamine                                                       | N/A          | 1%           | 1%            | 0%            |
| Heroin                                                                | N/A          | 0%           | 1%            | 1%            |
| Any Prescription Drugs to get high                                    | N/A          | 3%           | 7%            | 11%           |
| Steroids                                                              | N/A          | 1%           | 1%            | 2%            |
| Prescription Painkillers                                              | N/A          | 2%           | 4%            | 6%            |
| Other Prescription Drugs                                              | N/A          | 2%           | 5%            | 8%            |
| Prescription drugs not prescribed to you                              | N/A          | 7%           | 10%           | 14%           |
| Over-the-Counter Drugs                                                | N/A          | 3%           | 3%            | 3%            |
| Used Past 30 Days                                                     |              |              |               |               |
| Alcohol                                                               | 7%           | 20%          | 32%           | 52%           |
| Any Tobacco Products                                                  | 2%           | 7%           | 12%           | 23%           |
| Cigarettes                                                            | 1%           | 3%           | 6%            | 12%           |
| Smokeless tobacco                                                     | 1%           | 2%           | 4%            | 10%           |
| Smoking tobacco (other than cigarettes)                               | 1%           | 4%           | 7%            | 14%           |
| Inhalants                                                             | 3%           | 3%           | 2%            | 1%            |
| Marijuana                                                             | 2%           | 10%          | 16%           | 26%           |
| Any Prescription Drugs to get high                                    | N/A          | 1%           | 4%            | 6%            |
| Prescription Painkillers                                              | N/A          | 1%           | 2%            | 3%            |
| Other Prescription Drugs                                              | N/A          | 1%           | 3%            | 5%            |
| Prescription drugs not prescribed to you                              | 3%           | 3%           | 5%            | 6%            |
| Over-the-Counter Drugs                                                | N/A          | 2%           | 1%            | 2%            |
| Used Past 2 Weeks                                                     |              |              |               |               |
| Binge Drinking                                                        | 3%           | 8%           | 14%           | 29%           |
| # of Respondents                                                      | 1931         | 1822         | 2031          | 1625          |