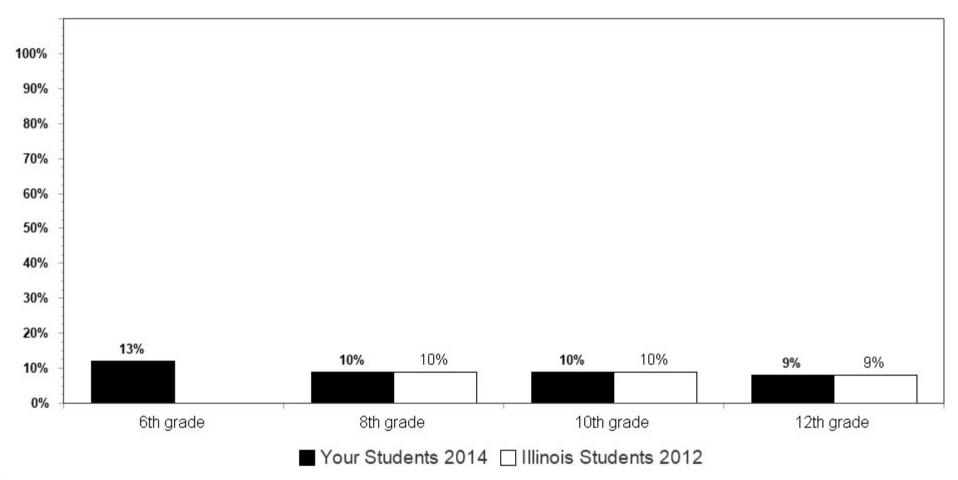

Summary charts can be helpful to view multiple questions in one place (e.g., use of different drugs to determine which is the most used) and to compare your results with the scientific sample of Illinois students who participated in the 2012 IYS. State level results from the 2014 IYS will not be available until late fall. IYS state level norms from 2012 are a good benchmark for immediate decision-making because state estimates stay relatively stable across two IYS administration years. To locate the starting page of the Summary Charts, refer to the Table of Contents on the next page.