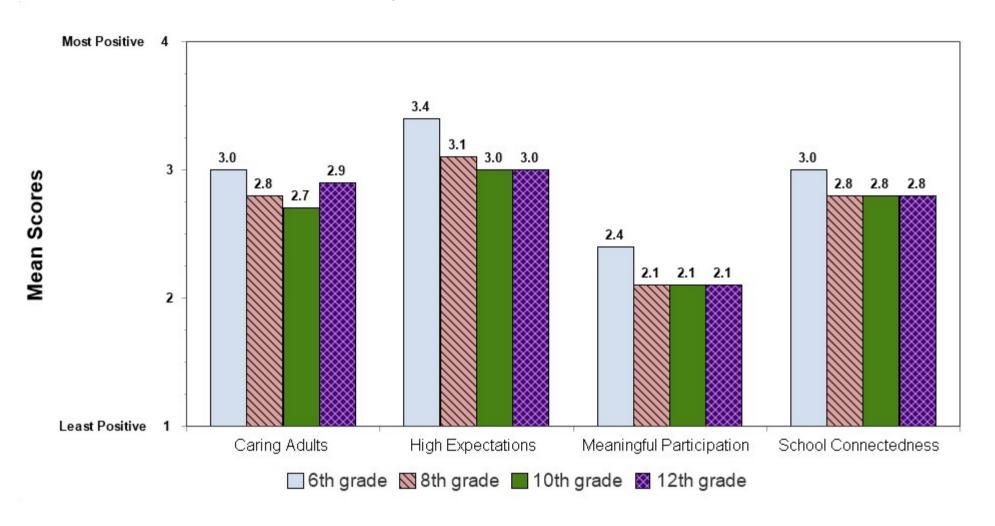

Summary charts can be helpful to view multiple questions in one place (e.g., use of different drugs to determine which is the most used) and to compare your results with the scientific sample of Illinois students who participated in the 2012 IYS. State level results from the 2014 IYS will not be available until late fall. IYS state level norms from 2012 are a good benchmark for immediate decision-making because state estimates stay relatively stable across two IYS administration years. To locate the starting page of the Summary Charts, refer to the Table of Contents on the next page.