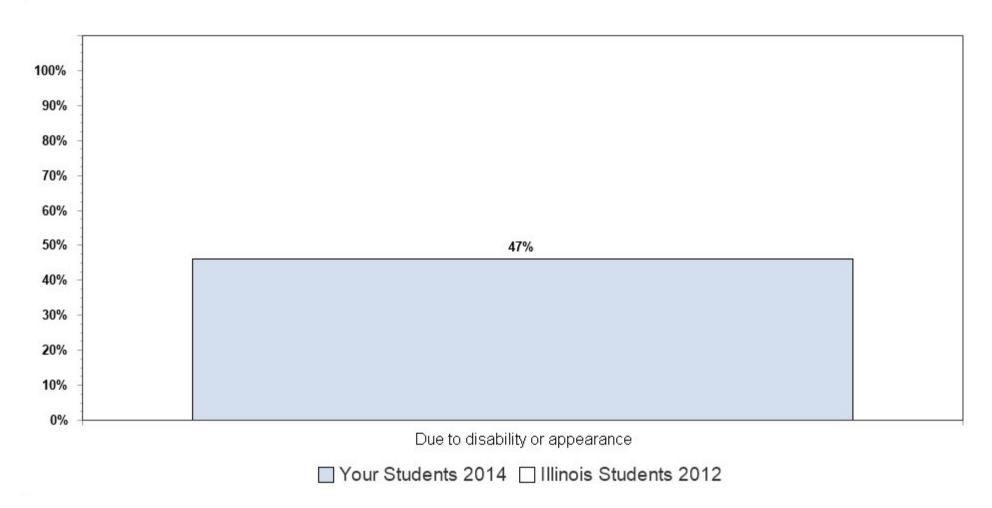

Summary charts can be helpful to view multiple questions in one place (e.g., use of different drugs to determine which is the most used) and to compare your results with the scientific sample of Illinois students who participated in the 2012 IYS. State level results from the 2014 IYS will not be available until late fall. IYS state level norms from 2012 are a good benchmark for immediate decision-making because state estimates stay relatively stable across two IYS administration years. To locate the starting page of the Summary Charts, refer to the Table of Contents on the next page.