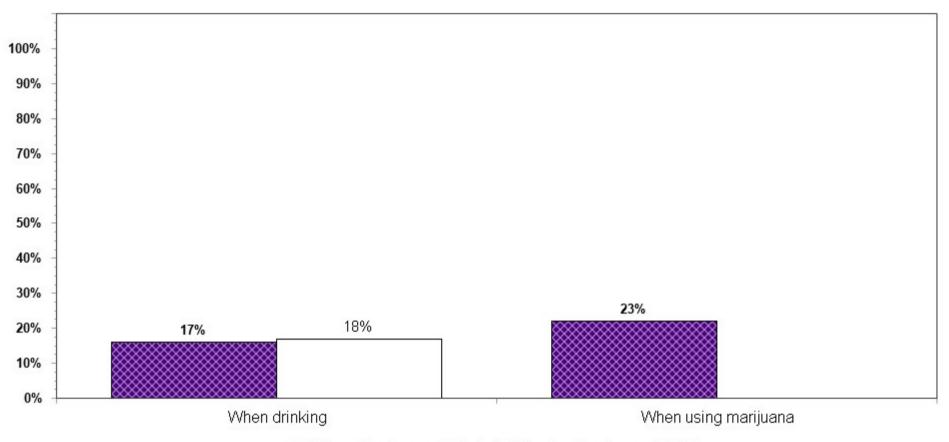

obacco Users\*



<sup>\*</sup>Refer to the "Drug Use Contributing Factors" section of your report in the table entitled **TOBACCO SOURCE TYPE ONLY AMONG TOBACCO USERS IN THE PAST YEAR** to identify the number (N) of students who have used alcohol in the past year (a subset of students surveyed).

#### Source of Tobacco in the Past Year Among 12th Grade Tobacco Users\*



<sup>\*</sup>Refer to the "Drug Use Contributing Factors" section of your report in the table entitled **TOBACCO SOURCE TYPE ONLY AMONG TOBACCO USERS IN THE PAST YEAR** to identify the number (N) of students who have used alcohol in the past year (a subset of students surveyed).

# Driving Under the Influence in the Past Year Among 10th Grade Youth



# Driving Under the Influence in the Past Year Among 12th Grade Youth



# High School Students Who May Benefit from an Individual Substance Abuse Assessment\* Among 10th Grade Youth



<sup>\*</sup>According to their responses to the CRAFFT Screening questions

# High School Students Who May Benefit from an Individual Substance Abuse Assessment\* Among 12th Grade Youth



<sup>\*</sup>According to their responses to the CRAFFT Screening questions

# Bullying Victimization in the Past 12 Months Among 6th Grade Youth



# Bullying Victimization in the Past 12 Months Among 8th Grade Youth



# Bullying Victimization in the Past 12 Months Among 10th Grade Youth



# Bullying Victimization in the Past 12 Months Among 12th Grade Youth



# Extent of Bullying in the Past 12 Months Among 6th Grade Youth



<sup>\*</sup>Victimized in **ONE OR MORE** of the following