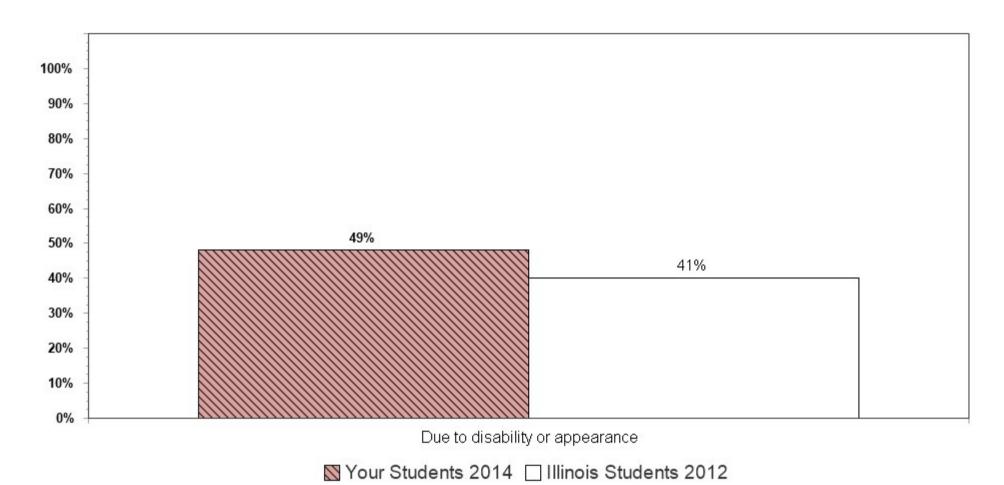

Summary charts can be helpful to view multiple questions in one place (e.g., use of different drugs to determine which is the most used) and to compare your results with the scientific sample of Illinois students who participated in the 2012 IYS. State level results from the 2014 IYS will not be available until late fall. IYS state level norms from 2012 are a good benchmark for immediate decision-making because state estimates stay relatively stable across two IYS administration years. To locate the starting page of the Summary Charts, refer to the Table of Contents on the next page.