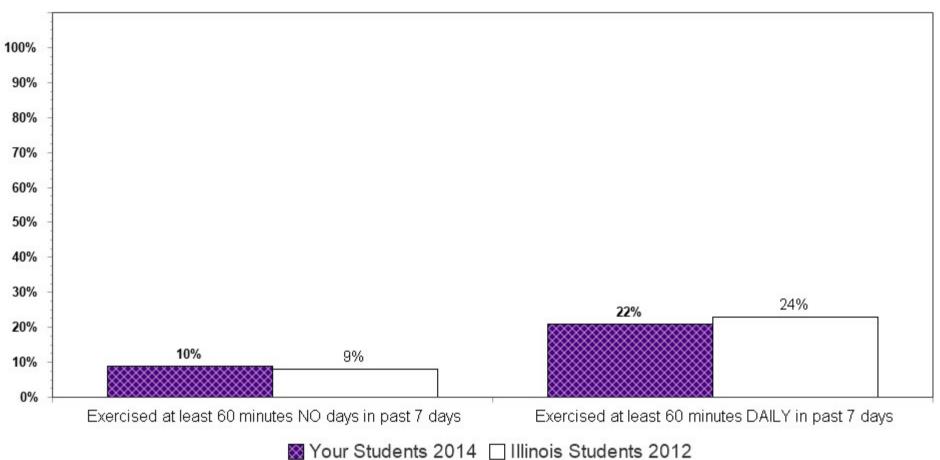

Summary charts can be helpful to view multiple questions in one place (e.g., use of different drugs to determine which is the most used) and to compare your results with the scientific sample of Illinois students who participated in the 2012 IYS. State level results from the 2014 IYS will not be available until late fall. IYS state level norms from 2012 are a good benchmark for immediate decision-making because state estimates stay relatively stable across two IYS administration years. To locate the starting page of the Summary Charts, refer to the Table of Contents on the next page.