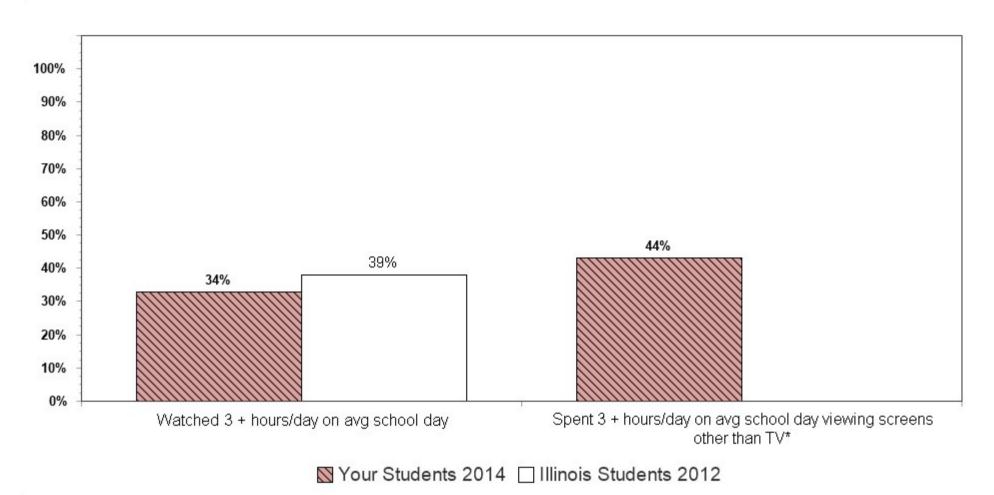

on IYS high school form

# Prevalence of Obesity\* According to BMI By Grade



<sup>\*</sup>As defined by the Centers for Disease Control based on Body Mass Index for age and gender

# Nutrition Behavior Among 6th Grade Youth



# Nutrition Behavior Among 8th Grade Youth



# Nutrition Behavior Among 10th Grade Youth



# Nutrition Behavior Among 12th Grade Youth



# Frequency of Physical Activity Among 6th Grade Youth



# Frequency of Physical Activity Among 8th Grade Youth



# Frequency of Physical Activity Among 10th Grade Youth



# Frequency of Physical Activity Among 12th Grade Youth



# Sedentary Activity Among 6th Grade Youth



<sup>\*</sup>Question was not included on any 2012 IYS form, therefore no state comparisons can be made

# Sedentary Activity Among 8th Grade Youth



<sup>\*</sup>Question was not included on any 2012 IYS form, therefore no state comparisons can be made

# Sedentary Activity Among 10th Grade Youth



<sup>\*</sup>Question was not included on any 2012 IYS form, therefore no state comparisons can be made

# **Sedentary Activity** Among 12th Grade Youth



<sup>\*</sup>Question was not included on any 2012 IYS form, therefore no state comparisons can be made