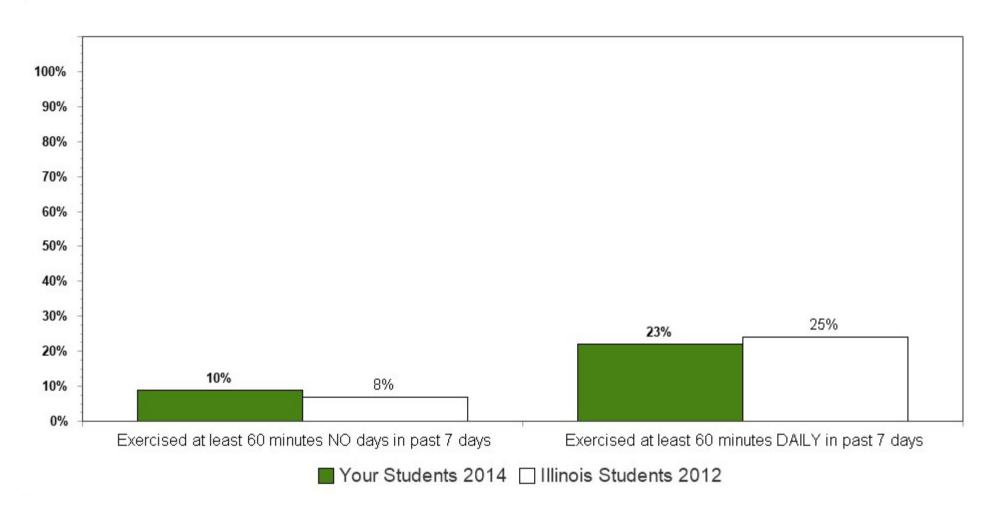

Summary charts can be helpful to view multiple questions in one place (e.g., use of different drugs to determine which is the most used) and to compare your results with the scientific sample of Illinois students who participated in the 2012 IYS. State level results from the 2014 IYS will not be available until late fall. IYS state level norms from 2012 are a good benchmark for immediate decision-making because state estimates stay relatively stable across two IYS administration years. To locate the starting page of the Summary Charts, refer to the Table of Contents on the next page.