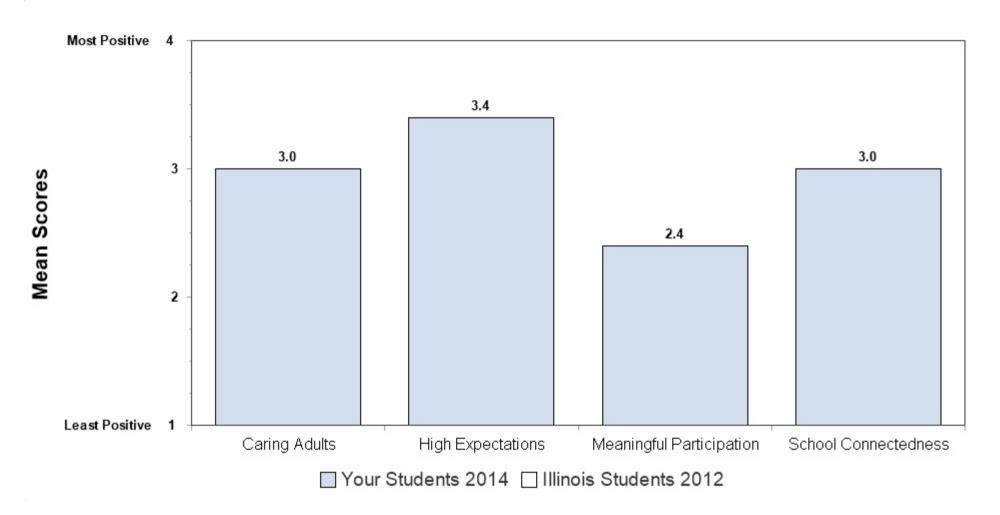

Summary charts can be helpful to view multiple questions in one place (e.g., use of different drugs to determine which is the most used) and to compare your results with the scientific sample of Illinois students who participated in the 2012 IYS. State level results from the 2014 IYS will not be available until late fall. IYS state level norms from 2012 are a good benchmark for immediate decision-making because state estimates stay relatively stable across two IYS administration years. To locate the starting page of the Summary Charts, refer to the Table of Contents on the next page.