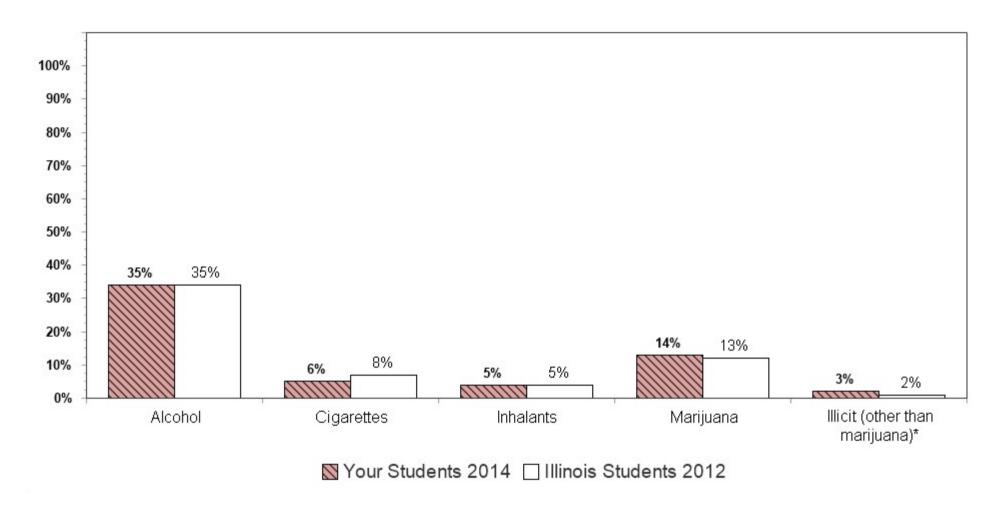

Summary charts can be helpful to view multiple questions in one place (e.g., use of different drugs to determine which is the most used) and to compare your results with the scientific sample of Illinois students who participated in the 2012 IYS. State level results from the 2014 IYS will not be available until late fall. IYS state level norms from 2012 are a good benchmark for immediate decision-making because state estimates stay relatively stable across two IYS administration years. To locate the starting page of the Summary Charts, refer to the Table of Contents on the next page.

#### 2014 Substance Use Rates by Grade

| Substance Used                                                        | 6th<br>Grade | 8th<br>Grade | 10th<br>Grade | 12th<br>Grade |
|-----------------------------------------------------------------------|--------------|--------------|---------------|---------------|
| Used Past Year                                                        |              |              |               |               |
| Any Substance (including alcohol, cigarettes, inhalants or marijuana) | 19%          | 39%          | 55%           | 73%           |
| Alcohol                                                               | 16%          | 35%          | 51%           | 71%           |
| Cigarettes                                                            | 1%           | 6%           | 10%           | 19%           |
| Inhalants                                                             | 5%           | 5%           | 3%            | 2%            |
| Marijuana                                                             | 3%           | 14%          | 24%           | 39%           |
| Any Illicit Drugs (excluding marijuana)                               | N/A          | 3%           | 5%            | 9%            |
| Crack/Cocaine                                                         | N/A          | 1%           | 2%            | 3%            |
| Hallucinogens/LSD                                                     | N/A          | 1%           | 3%            | 5%            |
| Ecstasy/MDMA                                                          | N/A          | 2%           | 3%            | 6%            |
| Methamphetamine                                                       | N/A          | 1%           | 1%            | 0%            |
| Heroin                                                                | N/A          | 0%           | 1%            | 1%            |
| Any Prescription Drugs to get high                                    | N/A          | 3%           | 7%            | 11%           |
| Steroids                                                              | N/A          | 1%           | 1%            | 2%            |
| Prescription Painkillers                                              | N/A          | 2%           | 4%            | 6%            |
| Other Prescription Drugs                                              | N/A          | 2%           | 5%            | 8%            |
| Prescription drugs not prescribed to you                              | N/A          | 7%           | 10%           | 14%           |
| Over-the-Counter Drugs                                                | N/A          | 3%           | 3%            | 3%            |
| Used Past 30 Days                                                     |              |              |               |               |
| Alcohol                                                               | 7%           | 20%          | 32%           | 52%           |
| Any Tobacco Products                                                  | 2%           | 7%           | 12%           | 23%           |
| Cigarettes                                                            | 1%           | 3%           | 6%            | 12%           |
| Smokeless tobacco                                                     | 1%           | 2%           | 4%            | 10%           |
| Smoking tobacco (other than cigarettes)                               | 1%           | 4%           | 7%            | 14%           |
| Inhalants                                                             | 3%           | 3%           | 2%            | 1%            |
| Marijuana                                                             | 2%           | 10%          | 16%           | 26%           |
| Any Prescription Drugs to get high                                    | N/A          | 1%           | 4%            | 6%            |
| Prescription Painkillers                                              | N/A          | 1%           | 2%            | 3%            |
| Other Prescription Drugs                                              | N/A          | 1%           | 3%            | 5%            |
| Prescription drugs not prescribed to you                              | 3%           | 3%           | 5%            | 6%            |
| Over-the-Counter Drugs                                                | N/A          | 2%           | 1%            | 2%            |
| Used Past 2 Weeks                                                     |              |              |               |               |
| Binge Drinking                                                        | 3%           | 8%           | 14%           | 29%           |
| # of Respondents                                                      | 1931         | 1822         | 2031          | 1625          |