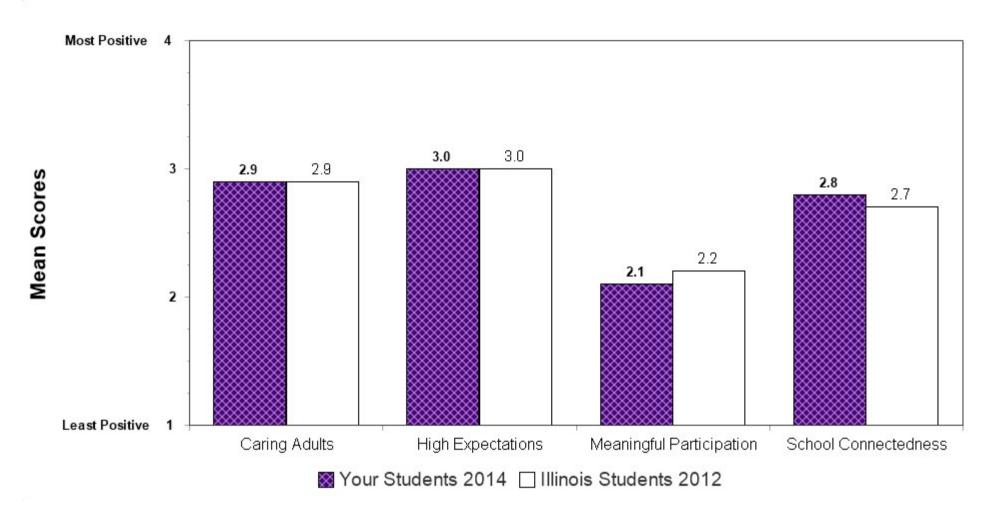

Summary charts can be helpful to view multiple questions in one place (e.g., use of different drugs to determine which is the most used) and to compare your results with the scientific sample of Illinois students who participated in the 2012 IYS. State level results from the 2014 IYS will not be available until late fall. IYS state level norms from 2012 are a good benchmark for immediate decision-making because state estimates stay relatively stable across two IYS administration years. To locate the starting page of the Summary Charts, refer to the Table of Contents on the next page.