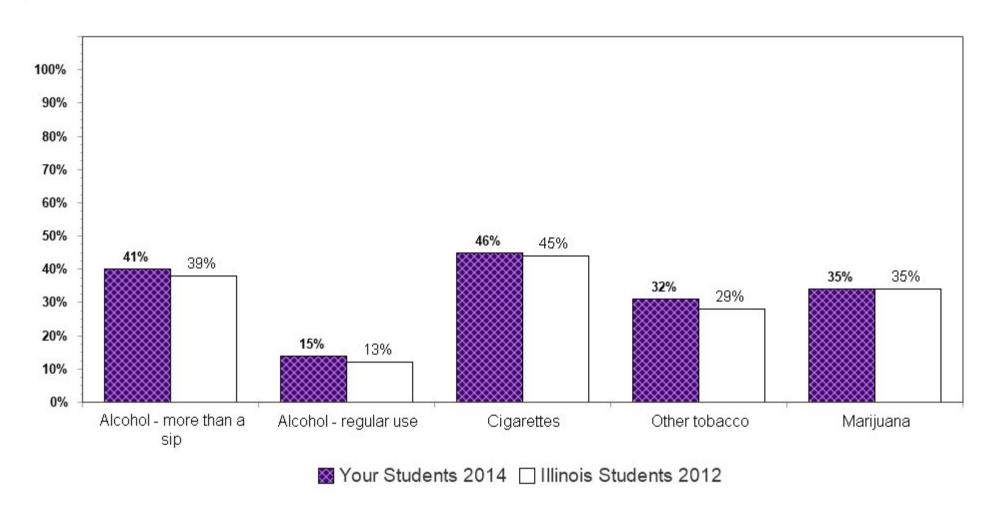

#### How old were you when you first:

|      |                                                                            | Never<br>have | 10 or<br>younger | 11 | 12 | 13 | 14  | 15  | 16  | 17  | 18 or<br>older | Total |
|------|----------------------------------------------------------------------------|---------------|------------------|----|----|----|-----|-----|-----|-----|----------------|-------|
|      | Had more than a sip or two of alcohol                                      | 41%           | 9%               | 3% | 6% | 9% | 13% | 15% | 3%  | 0%  | 0%             | 100%  |
| 10th | Began drinking<br>alcohol regularly (at<br>least once or twice a<br>month) | 80%           | 1%               | 0% | 1% | 3% | 4%  | 8%  | 4%  | 0%  | 0%             | 100%  |
|      | Smoked a cigarette, even just a puff                                       | 76%           | 4%               | 1% | 3% | 4% | 6%  | 5%  | 1%  | 0%  | 0%             | 100%  |
|      | Used any other<br>tobacco product (e.g.,<br>chewing tobacco or<br>cigars)  | 86%           | 1%               | 1% | 2% | 1% | 3%  | 4%  | 2%  | 0%  | 0%             | 100%  |
|      | Smoked marijuana                                                           | 72%           | 2%               | 2% | 2% | 5% | 8%  | 8%  | 2%  | 0%  | 0%             | 100%  |
|      | Had more than a sip or two of alcohol                                      | 23%           | 7%               | 3% | 4% | 7% | 11% | 17% | 16% | 10% | 2%             | 100%  |
|      | Began drinking<br>alcohol regularly (at<br>least once or twice a<br>month) | 57%           | 1%               | 1% | 1% | 1% | 3%  | 7%  | 13% | 13% | 4%             | 100%  |
| 12th | Smoked a cigarette, even just a puff                                       | 62%           | 3%               | 2% | 3% | 5% | 5%  | 7%  | 7%  | 5%  | 2%             | 100%  |
|      | Used any other<br>tobacco product (e.g.,<br>chewing tobacco or<br>cigars)  | 69%           | 2%               | 1% | 1% | 2% | 4%  | 5%  | 8%  | 6%  | 2%             | 100%  |
|      | Smoked marijuana                                                           | 52%           | 1%               | 1% | 2% | 4% | 8%  | 11% | 11% | 8%  | 1%             | 100%  |