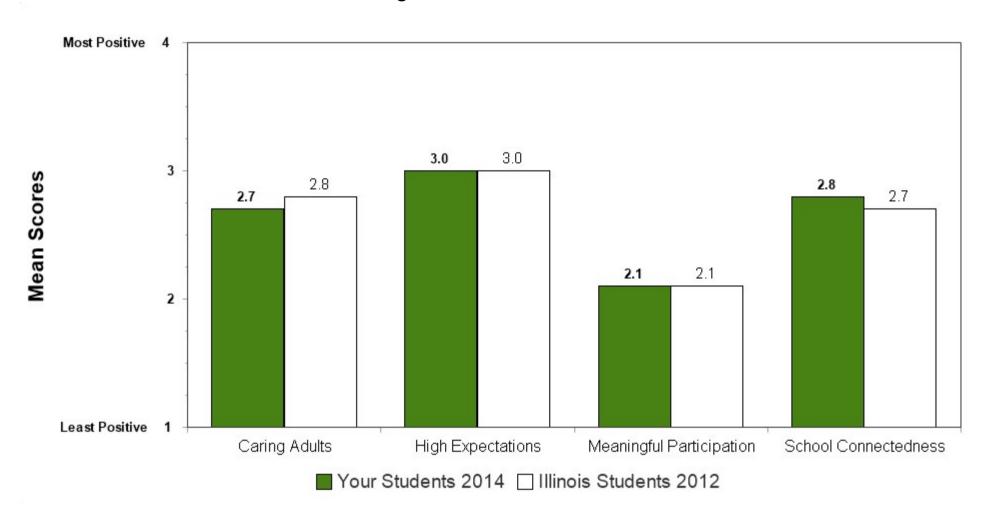

Summary charts can be helpful to view multiple questions in one place (e.g., use of different drugs to determine which is the most used) and to compare your results with the scientific sample of Illinois students who participated in the 2012 IYS. State level results from the 2014 IYS will not be available until late fall. IYS state level norms from 2012 are a good benchmark for immediate decision-making because state estimates stay relatively stable across two IYS administration years. To locate the starting page of the Summary Charts, refer to the Table of Contents on the next page.