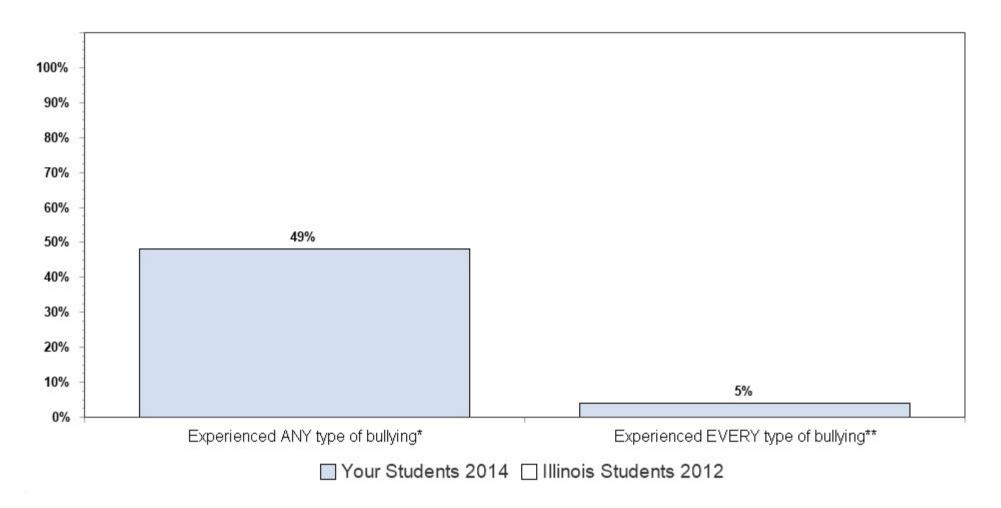

Summary charts can be helpful to view multiple questions in one place (e.g., use of different drugs to determine which is the most used) and to compare your results with the scientific sample of Illinois students who participated in the 2012 IYS. State level results from the 2014 IYS will not be available until late fall. IYS state level norms from 2012 are a good benchmark for immediate decision-making because state estimates stay relatively stable across two IYS administration years. To locate the starting page of the Summary Charts, refer to the Table of Contents on the next page.