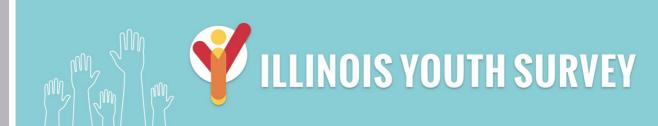

Summary charts can be helpful to view multiple questions in one place (e.g., use of different drugs to determine which is the most used) and to compare your results with the scientific sample of Illinois students who participated in the 2012 IYS. State level results from the 2014 IYS will not be available until late fall. IYS state level norms from 2012 are a good benchmark for immediate decision-making because state estimates stay relatively stable across two IYS administration years. To locate the starting page of the Summary Charts, refer to the Table of Contents on the next page.

#### 2014 Substance Use Rates by Grade

| Substance Used                                                        | 6th<br>Grade | 8th<br>Grade | 10th<br>Grade | 12th<br>Grade |
|-----------------------------------------------------------------------|--------------|--------------|---------------|---------------|
| Used Past Year                                                        |              |              |               |               |
| Any Substance (including alcohol, cigarettes, inhalants or marijuana) | 19%          | 39%          | 55%           | 73%           |
| Alcohol                                                               | 16%          | 35%          | 51%           | 71%           |
| Cigarettes                                                            | 1%           | 6%           | 10%           | 19%           |
| Inhalants                                                             | 5%           | 5%           | 3%            | 2%            |
| Marijuana                                                             | 3%           | 14%          | 24%           | 39%           |
| Any Illicit Drugs (excluding marijuana)                               | N/A          | 3%           | 5%            | 9%            |
| Crack/Cocaine                                                         | N/A          | 1%           | 2%            | 3%            |
| Hallucinogens/LSD                                                     | N/A          | 1%           | 3%            | 5%            |
| Ecstasy/MDMA                                                          | N/A          | 2%           | 3%            | 6%            |
| Methamphetamine                                                       | N/A          | 1%           | 1%            | 0%            |
| Heroin                                                                | N/A          | 0%           | 1%            | 1%            |
| Any Prescription Drugs to get high                                    | N/A          | 3%           | 7%            | 11%           |
| Steroids                                                              | N/A          | 1%           | 1%            | 2%            |
| Prescription Painkillers                                              | N/A          | 2%           | 4%            | 6%            |
| Other Prescription Drugs                                              | N/A          | 2%           | 5%            | 8%            |
| Prescription drugs not prescribed to you                              | N/A          | 7%           | 10%           | 14%           |
| Over-the-Counter Drugs                                                | N/A          | 3%           | 3%            | 3%            |
| Used Past 30 Days                                                     |              |              |               |               |
| Alcohol                                                               | 7%           | 20%          | 32%           | 52%           |
| Any Tobacco Products                                                  | 2%           | 7%           | 12%           | 23%           |
| Cigarettes                                                            | 1%           | 3%           | 6%            | 12%           |
| Smokeless tobacco                                                     | 1%           | 2%           | 4%            | 10%           |
| Smoking tobacco (other than cigarettes)                               | 1%           | 4%           | 7%            | 14%           |
| Inhalants                                                             | 3%           | 3%           | 2%            | 1%            |
| Marijuana                                                             | 2%           | 10%          | 16%           | 26%           |
| Any Prescription Drugs to get high                                    | N/A          | 1%           | 4%            | 6%            |
| Prescription Painkillers                                              | N/A          | 1%           | 2%            | 3%            |
| Other Prescription Drugs                                              | N/A          | 1%           | 3%            | 5%            |
| Prescription drugs not prescribed to you                              | 3%           | 3%           | 5%            | 6%            |
| Over-the-Counter Drugs                                                | N/A          | 2%           | 1%            | 2%            |
| Used Past 2 Weeks                                                     |              |              |               |               |
| Binge Drinking                                                        | 3%           | 8%           | 14%           | 29%           |
| # of Respondents                                                      | 1931         | 1822         | 2031          | 1625          |