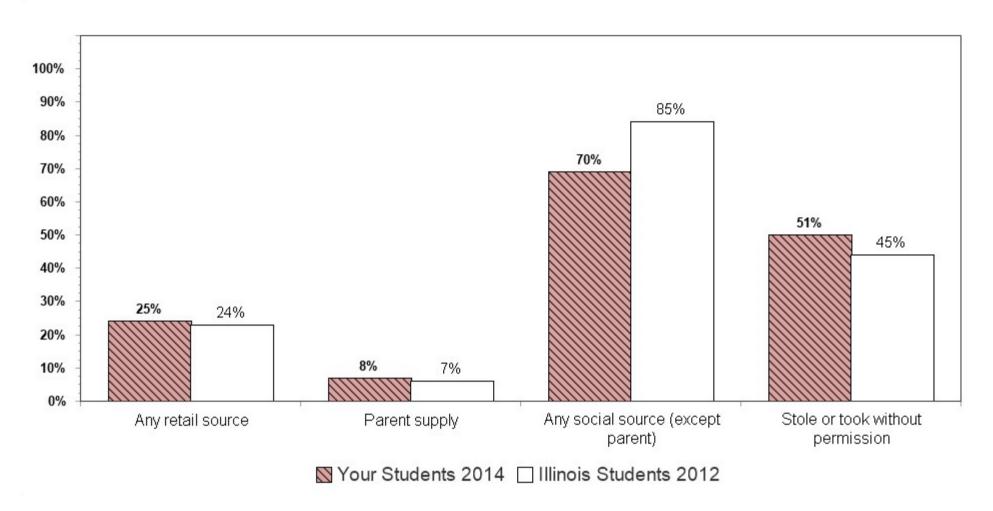

Summary charts can be helpful to view multiple questions in one place (e.g., use of different drugs to determine which is the most used) and to compare your results with the scientific sample of Illinois students who participated in the 2012 IYS. State level results from the 2014 IYS will not be available until late fall. IYS state level norms from 2012 are a good benchmark for immediate decision-making because state estimates stay relatively stable across two IYS administration years. To locate the starting page of the Summary Charts, refer to the Table of Contents on the next page.