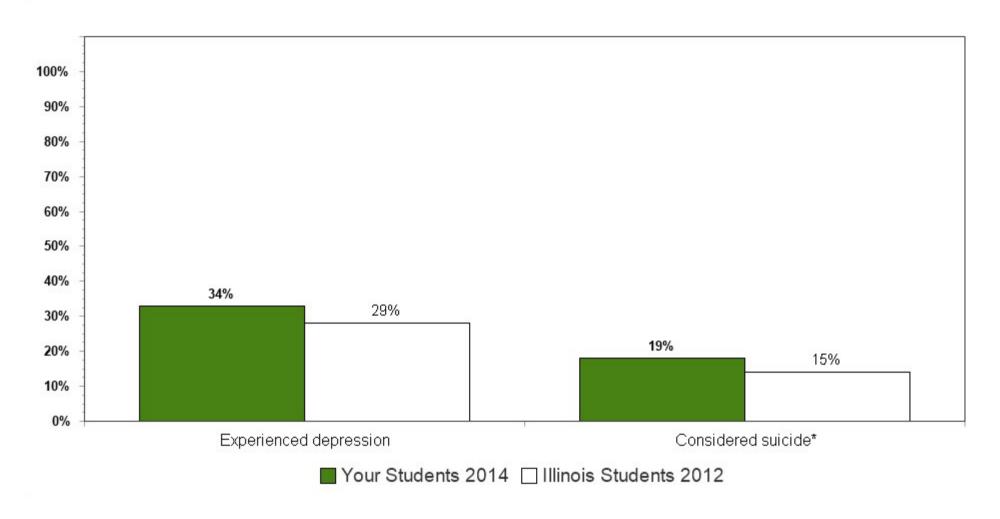

Summary charts can be helpful to view multiple questions in one place (e.g., use of different drugs to determine which is the most used) and to compare your results with the scientific sample of Illinois students who participated in the 2012 IYS. State level results from the 2014 IYS will not be available until late fall. IYS state level norms from 2012 are a good benchmark for immediate decision-making because state estimates stay relatively stable across two IYS administration years. To locate the starting page of the Summary Charts, refer to the Table of Contents on the next page.