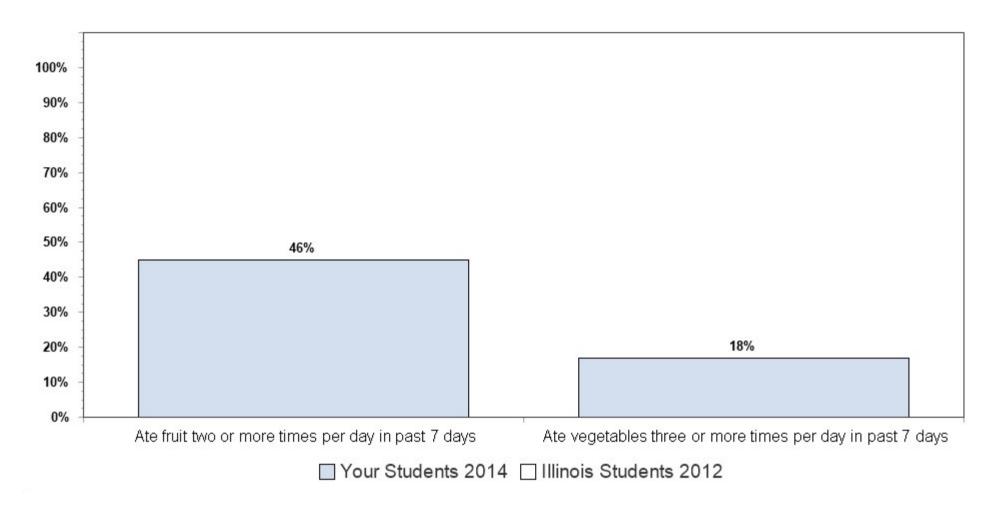

Summary charts can be helpful to view multiple questions in one place (e.g., use of different drugs to determine which is the most used) and to compare your results with the scientific sample of Illinois students who participated in the 2012 IYS. State level results from the 2014 IYS will not be available until late fall. IYS state level norms from 2012 are a good benchmark for immediate decision-making because state estimates stay relatively stable across two IYS administration years. To locate the starting page of the Summary Charts, refer to the Table of Contents on the next page.