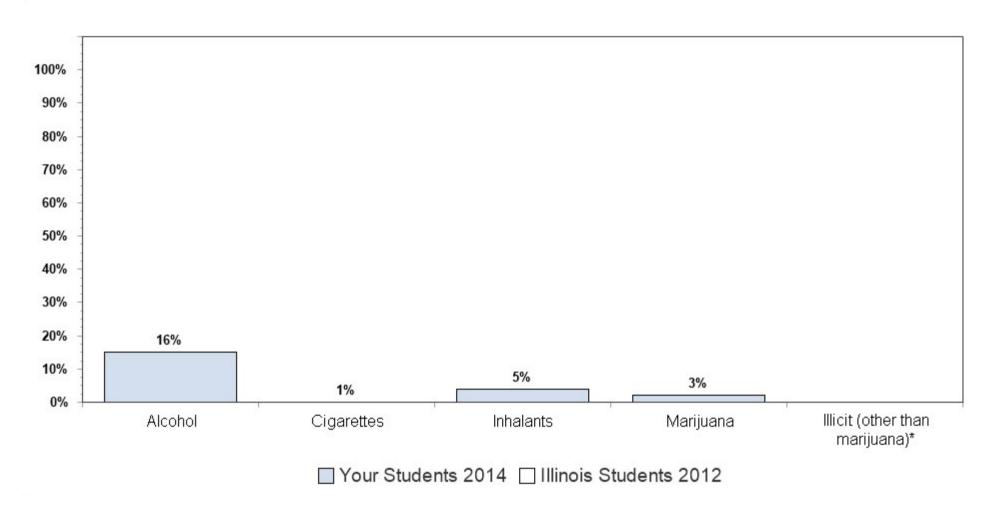

Summary charts can be helpful to view multiple questions in one place (e.g., use of different drugs to determine which is the most used) and to compare your results with the scientific sample of Illinois students who participated in the 2012 IYS. State level results from the 2014 IYS will not be available until late fall. IYS state level norms from 2012 are a good benchmark for immediate decision-making because state estimates stay relatively stable across two IYS administration years. To locate the starting page of the Summary Charts, refer to the Table of Contents on the next page.

#### 2014 Substance Use Rates by Grade

| Substance Used                                                        | 6th<br>Grade | 8th<br>Grade | 10th<br>Grade | 12th<br>Grade |
|-----------------------------------------------------------------------|--------------|--------------|---------------|---------------|
| Used Past Year                                                        |              |              |               |               |
| Any Substance (including alcohol, cigarettes, inhalants or marijuana) | 19%          | 39%          | 55%           | 73%           |
| Alcohol                                                               | 16%          | 35%          | 51%           | 71%           |
| Cigarettes                                                            | 1%           | 6%           | 10%           | 19%           |
| Inhalants                                                             | 5%           | 5%           | 3%            | 2%            |
| Marijuana                                                             | 3%           | 14%          | 24%           | 39%           |
| Any Illicit Drugs (excluding marijuana)                               | N/A          | 3%           | 5%            | 9%            |
| Crack/Cocaine                                                         | N/A          | 1%           | 2%            | 3%            |
| Hallucinogens/LSD                                                     | N/A          | 1%           | 3%            | 5%            |
| Ecstasy/MDMA                                                          | N/A          | 2%           | 3%            | 6%            |
| Methamphetamine                                                       | N/A          | 1%           | 1%            | 0%            |
| Heroin                                                                | N/A          | 0%           | 1%            | 1%            |
| Any Prescription Drugs to get high                                    | N/A          | 3%           | 7%            | 11%           |
| Steroids                                                              | N/A          | 1%           | 1%            | 2%            |
| Prescription Painkillers                                              | N/A          | 2%           | 4%            | 6%            |
| Other Prescription Drugs                                              | N/A          | 2%           | 5%            | 8%            |
| Prescription drugs not prescribed to you                              | N/A          | 7%           | 10%           | 14%           |
| Over-the-Counter Drugs                                                | N/A          | 3%           | 3%            | 3%            |
| Used Past 30 Days                                                     |              |              |               |               |
| Alcohol                                                               | 7%           | 20%          | 32%           | 52%           |
| Any Tobacco Products                                                  | 2%           | 7%           | 12%           | 23%           |
| Cigarettes                                                            | 1%           | 3%           | 6%            | 12%           |
| Smokeless tobacco                                                     | 1%           | 2%           | 4%            | 10%           |
| Smoking tobacco (other than cigarettes)                               | 1%           | 4%           | 7%            | 14%           |
| Inhalants                                                             | 3%           | 3%           | 2%            | 1%            |
| Marijuana                                                             | 2%           | 10%          | 16%           | 26%           |
| Any Prescription Drugs to get high                                    | N/A          | 1%           | 4%            | 6%            |
| Prescription Painkillers                                              | N/A          | 1%           | 2%            | 3%            |
| Other Prescription Drugs                                              | N/A          | 1%           | 3%            | 5%            |
| Prescription drugs not prescribed to you                              | 3%           | 3%           | 5%            | 6%            |
| Over-the-Counter Drugs                                                | N/A          | 2%           | 1%            | 2%            |
| Used Past 2 Weeks                                                     |              |              |               |               |
| Binge Drinking                                                        | 3%           | 8%           | 14%           | 29%           |
| # of Respondents                                                      | 1931         | 1822         | 2031          | 1625          |