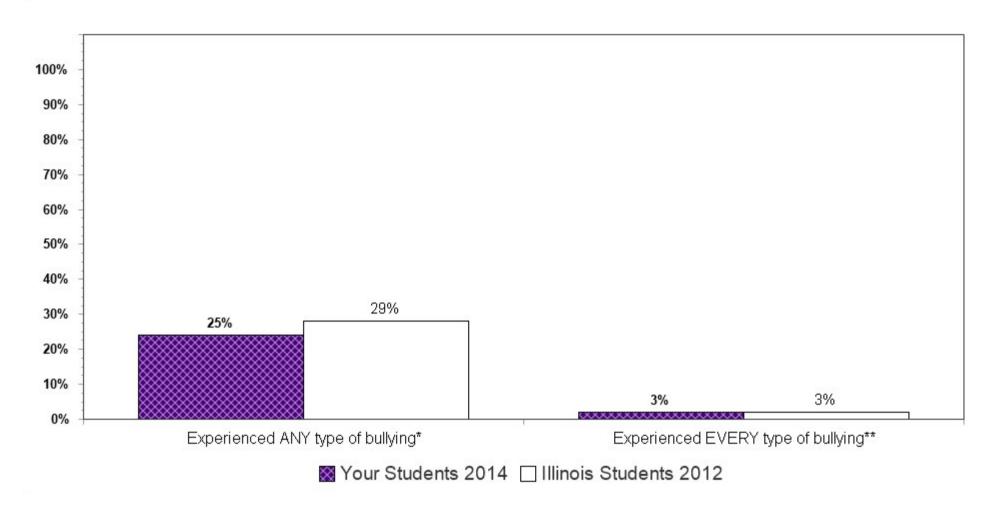

Summary charts can be helpful to view multiple questions in one place (e.g., use of different drugs to determine which is the most used) and to compare your results with the scientific sample of Illinois students who participated in the 2012 IYS. State level results from the 2014 IYS will not be available until late fall. IYS state level norms from 2012 are a good benchmark for immediate decision-making because state estimates stay relatively stable across two IYS administration years. To locate the starting page of the Summary Charts, refer to the Table of Contents on the next page.