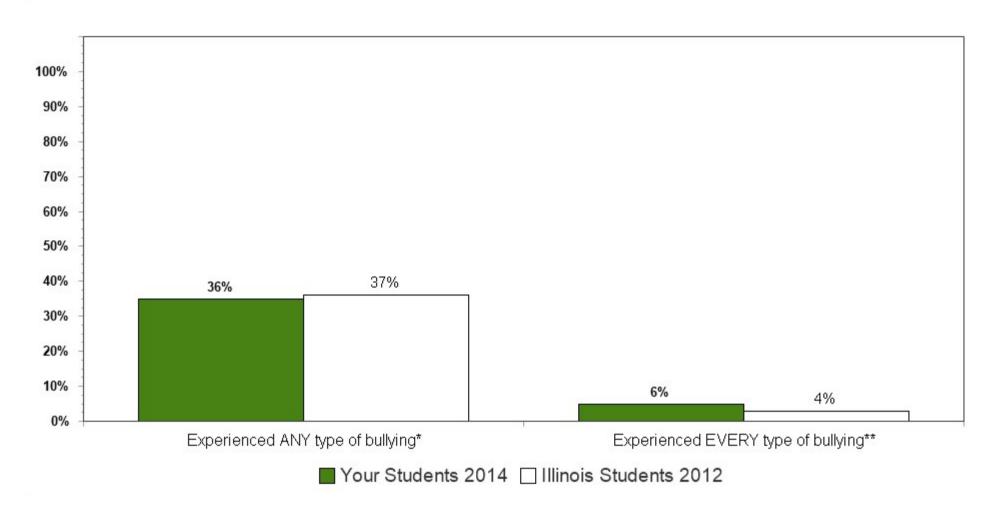

Summary charts can be helpful to view multiple questions in one place (e.g., use of different drugs to determine which is the most used) and to compare your results with the scientific sample of Illinois students who participated in the 2012 IYS. State level results from the 2014 IYS will not be available until late fall. IYS state level norms from 2012 are a good benchmark for immediate decision-making because state estimates stay relatively stable across two IYS administration years. To locate the starting page of the Summary Charts, refer to the Table of Contents on the next page.