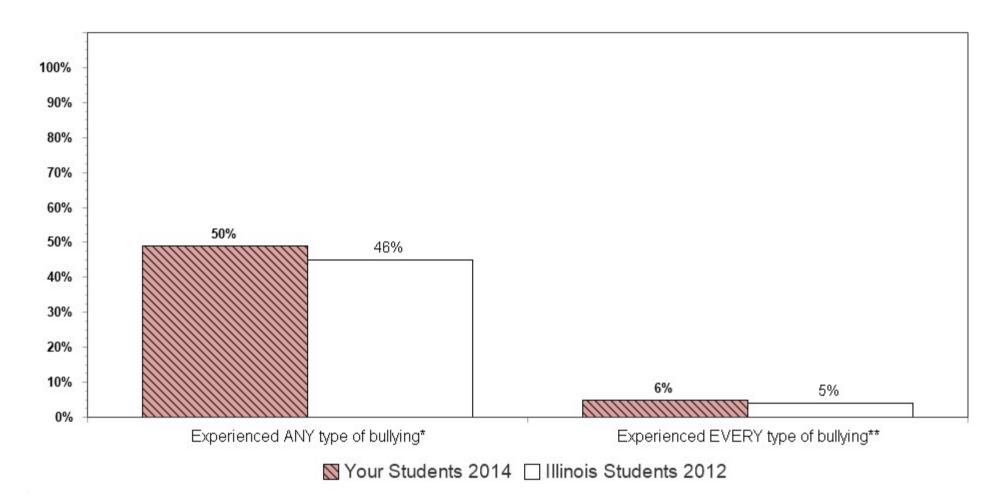

Summary charts can be helpful to view multiple questions in one place (e.g., use of different drugs to determine which is the most used) and to compare your results with the scientific sample of Illinois students who participated in the 2012 IYS. State level results from the 2014 IYS will not be available until late fall. IYS state level norms from 2012 are a good benchmark for immediate decision-making because state estimates stay relatively stable across two IYS administration years. To locate the starting page of the Summary Charts, refer to the Table of Contents on the next page.