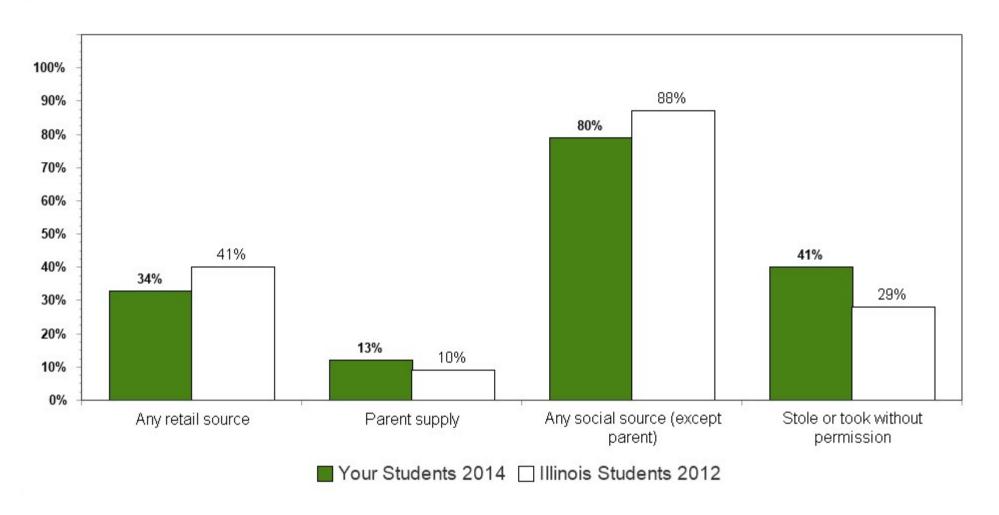

Summary charts can be helpful to view multiple questions in one place (e.g., use of different drugs to determine which is the most used) and to compare your results with the scientific sample of Illinois students who participated in the 2012 IYS. State level results from the 2014 IYS will not be available until late fall. IYS state level norms from 2012 are a good benchmark for immediate decision-making because state estimates stay relatively stable across two IYS administration years. To locate the starting page of the Summary Charts, refer to the Table of Contents on the next page.