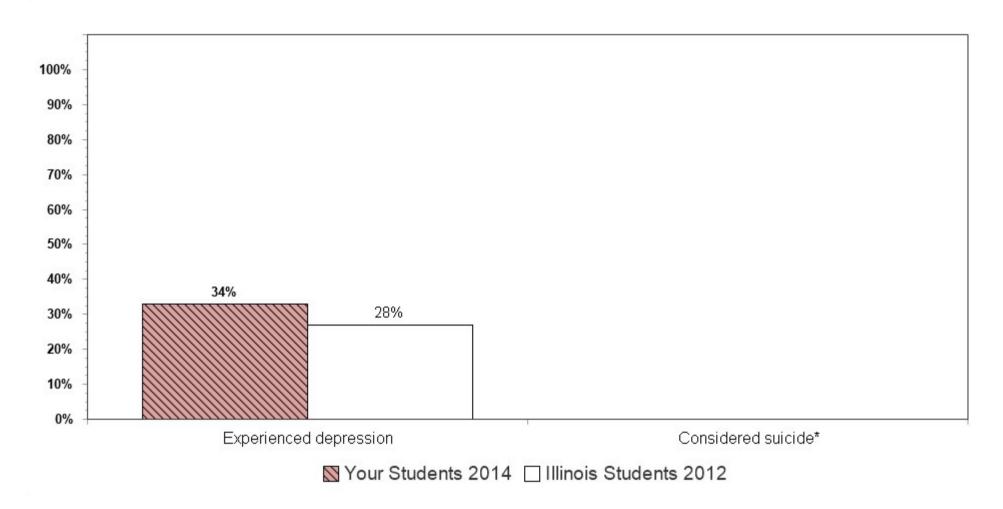

Summary charts can be helpful to view multiple questions in one place (e.g., use of different drugs to determine which is the most used) and to compare your results with the scientific sample of Illinois students who participated in the 2012 IYS. State level results from the 2014 IYS will not be available until late fall. IYS state level norms from 2012 are a good benchmark for immediate decision-making because state estimates stay relatively stable across two IYS administration years. To locate the starting page of the Summary Charts, refer to the Table of Contents on the next page.