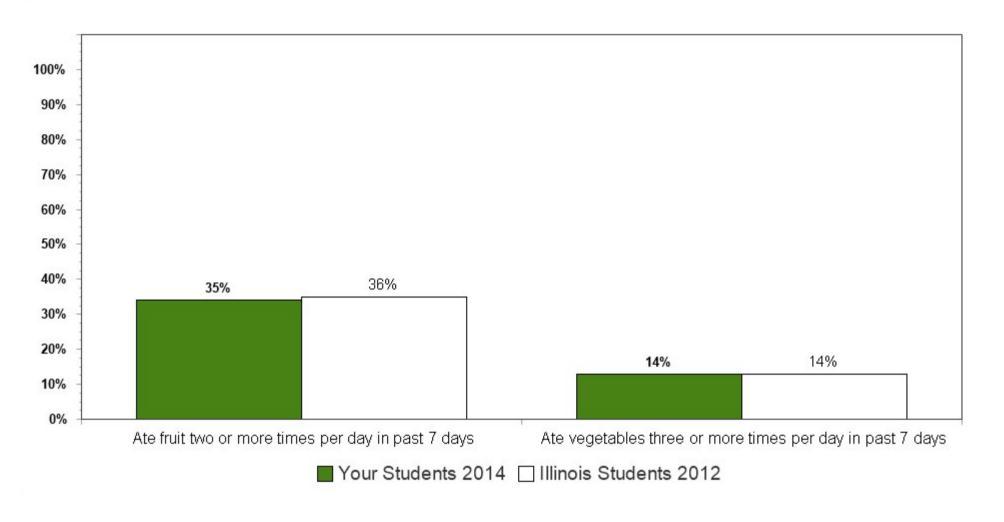

Summary charts can be helpful to view multiple questions in one place (e.g., use of different drugs to determine which is the most used) and to compare your results with the scientific sample of Illinois students who participated in the 2012 IYS. State level results from the 2014 IYS will not be available until late fall. IYS state level norms from 2012 are a good benchmark for immediate decision-making because state estimates stay relatively stable across two IYS administration years. To locate the starting page of the Summary Charts, refer to the Table of Contents on the next page.