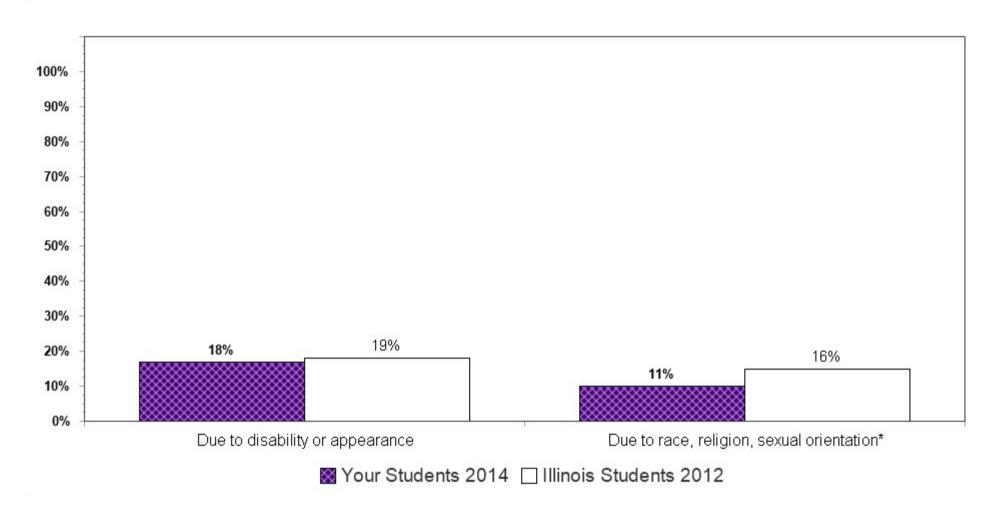

Summary charts can be helpful to view multiple questions in one place (e.g., use of different drugs to determine which is the most used) and to compare your results with the scientific sample of Illinois students who participated in the 2012 IYS. State level results from the 2014 IYS will not be available until late fall. IYS state level norms from 2012 are a good benchmark for immediate decision-making because state estimates stay relatively stable across two IYS administration years. To locate the starting page of the Summary Charts, refer to the Table of Contents on the next page.