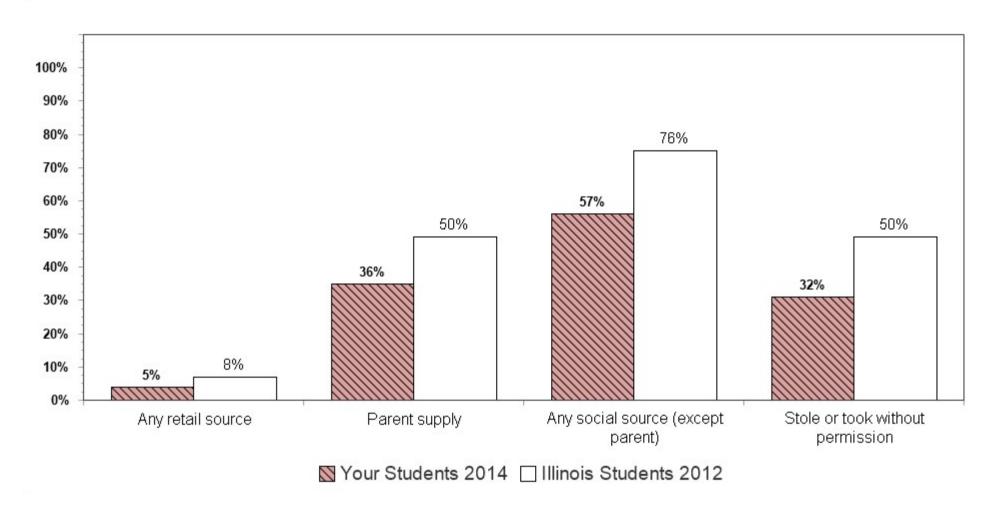

Summary charts can be helpful to view multiple questions in one place (e.g., use of different drugs to determine which is the most used) and to compare your results with the scientific sample of Illinois students who participated in the 2012 IYS. State level results from the 2014 IYS will not be available until late fall. IYS state level norms from 2012 are a good benchmark for immediate decision-making because state estimates stay relatively stable across two IYS administration years. To locate the starting page of the Summary Charts, refer to the Table of Contents on the next page.