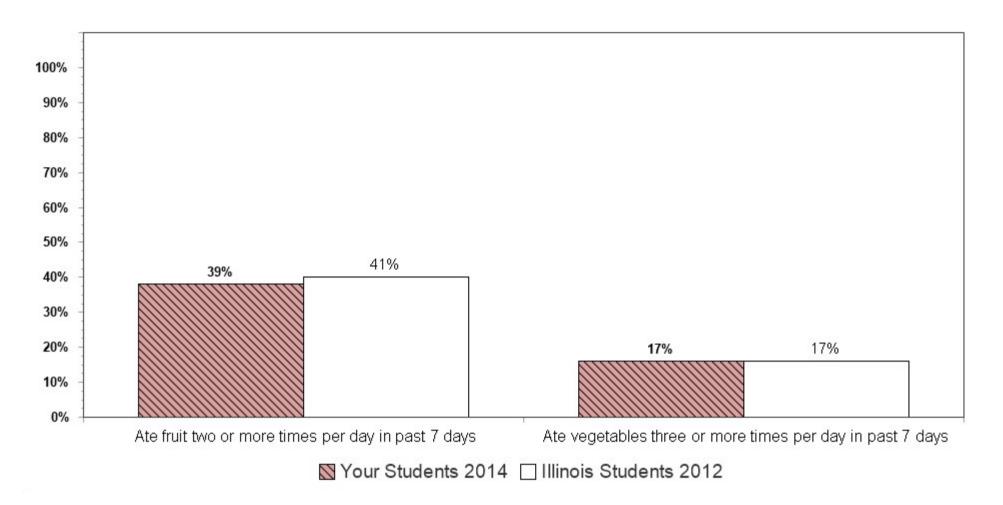

Summary charts can be helpful to view multiple questions in one place (e.g., use of different drugs to determine which is the most used) and to compare your results with the scientific sample of Illinois students who participated in the 2012 IYS. State level results from the 2014 IYS will not be available until late fall. IYS state level norms from 2012 are a good benchmark for immediate decision-making because state estimates stay relatively stable across two IYS administration years. To locate the starting page of the Summary Charts, refer to the Table of Contents on the next page.