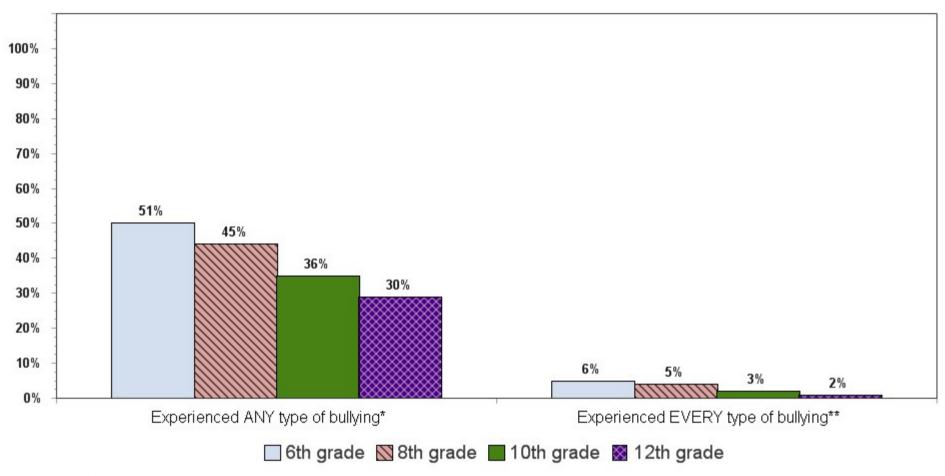

creening questions

### Bullying Victimization in the Past 12 Months Among 6th Grade Youth



<sup>\*</sup>Question was not included on any 2010 IYS form, therefore no state comparisons can be made

## Bullying Victimization in the Past 12 Months Among 8th Grade Youth



<sup>\*</sup>Question was not included on any 2010 IYS form, therefore no state comparisons can be made

### Bullying Victimization in the Past 12 Months Among 10th Grade Youth



<sup>\*</sup>Question was not included on any 2010 IYS form, therefore no state comparisons can be made

### Bullying Victimization in the Past 12 Months Among 12th Grade Youth



<sup>\*</sup>Question was not included on any 2010 IYS form, therefore no state comparisons can be made

### Extent of Bullying in the Past 12 Months By Grade in 2012



<sup>\*</sup>Victimized in **ONE OR MORE** of the following ways: called names, threatened, physically assaulted, cyber-bullied

<sup>\*\*</sup> Victimized in ALL of the following ways: called names, threatened, physically assaulted, cyber-bullied

### Bias-Based Bullying Victimization in the Past 12 Months By Grade in 2012



<sup>\*</sup> Question asked only on IYS high school form

# Dating Violence\* in the Past 12 Months By Grade



<sup>\*</sup> Punched, hit, or threatened in a dating relationship

# Student Perceptions of School Climate Mean Scores Among 6th Grade Youth



# Student Perceptions of School Climate Mean Scores Among 8th Grade Youth



Name Nour Students 2012 ☐ Illinois Students 2010

# Student Perceptions of School Climate Mean Scores Among 10th Grade Youth



# Stud