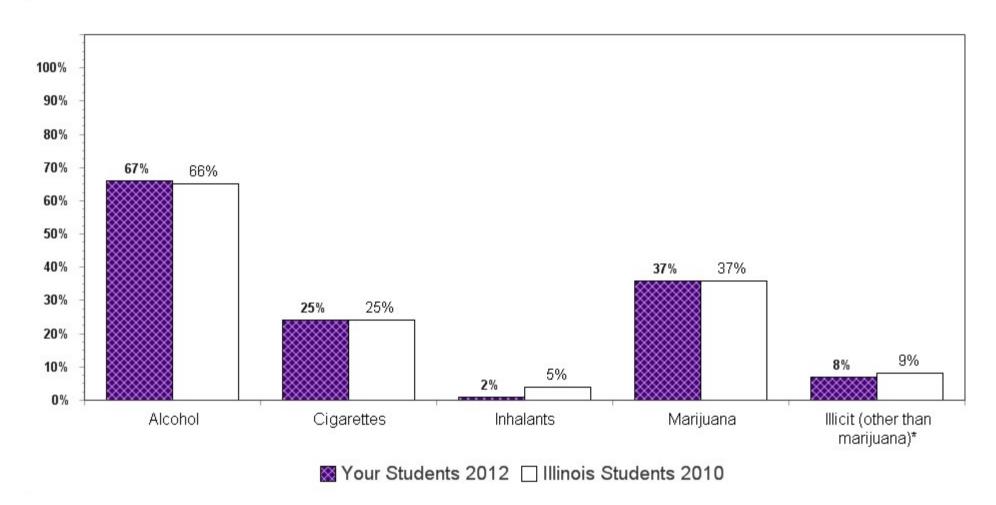

#### 2012 Substance Use Rates by Grade

| Substance Used                                                        | 6th<br>Grade | 8th<br>Grade | 10th<br>Grade | 12th<br>Grade |
|-----------------------------------------------------------------------|--------------|--------------|---------------|---------------|
| Used Past Year                                                        |              |              |               |               |
| Any Substance (including alcohol, cigarettes, inhalants or marijuana) | 18%          | 38%          | 63%           | 69%           |
| Alcohol                                                               | 14%          | 35%          | 61%           | 67%           |
| Cigarettes                                                            | 2%           | 7%           | 16%           | 25%           |
| Inhalants                                                             | 5%           | 5%           | 3%            | 2%            |
| Marijuana                                                             | 2%           | 12%          | 30%           | 37%           |
| Any Illicit Drugs (excluding marijuana)                               | N/A          | 2%           | 5%            | 8%            |
| Crack/Cocaine                                                         | N/A          | 2%           | 2%            | 4%            |
| Hallucinogens/LSD                                                     | N/A          | 1%           | 2%            | 3%            |
| Ecstasy/MDMA                                                          | N/A          | 1%           | 3%            | 5%            |
| Methamphetamine                                                       | N/A          | 0%           | 1%            | 1%            |
| Heroin                                                                | N/A          | 0%           | 1%            | 1%            |
| Any Prescription Drugs                                                | N/A          | 3%           | 7%            | 10%           |
| Steroids                                                              | N/A          | 1%           | 1%            | 1%            |
| Prescription Painkillers                                              | N/A          | 2%           | 5%            | 7%            |
| Other Prescription Drugs                                              | N/A          | 2%           | 5%            | 7%            |
| Over-the-Counter Drugs                                                | N/A          | 2%           | 4%            | 3%            |
| Used Past 30 Days                                                     |              |              |               |               |
| Alcohol                                                               | 8%           | 20%          | 39%           | 48%           |
| Any Tobacco Products                                                  | 3%           | 6%           | 15%           | 25%           |
| Cigarettes                                                            | 1%           | 3%           | 9%            | 18%           |
| Smokeless tobacco                                                     | 1%           | 2%           | 5%            | 8%            |
| Smoking tobacco (other than cigarettes)                               | 2%           | 3%           | 9%            | 15%           |
| Inhalants                                                             | 4%           | 4%           | 2%            | 1%            |
| Marijuana                                                             | 2%           | 8%           | 18%           | 25%           |
| Any Prescription Drugs                                                | N/A          | 1%           | 4%            | 6%            |
| Prescription Painkillers                                              | N/A          | 1%           | 3%            | 4%            |
| Other Prescription Drugs                                              | N/A          | 1%           | 3%            | 4%            |
| Over-the-Counter Drugs                                                | N/A          | 1%           | 2%            | 1%            |
| Used Past 2 Weeks                                                     |              |              |               |               |
| Binge Drinking                                                        | 3%           | 9%           | 20%           | 30%           |
| # of Respondents                                                      | 1072         | 961          | 2121          | 1312          |