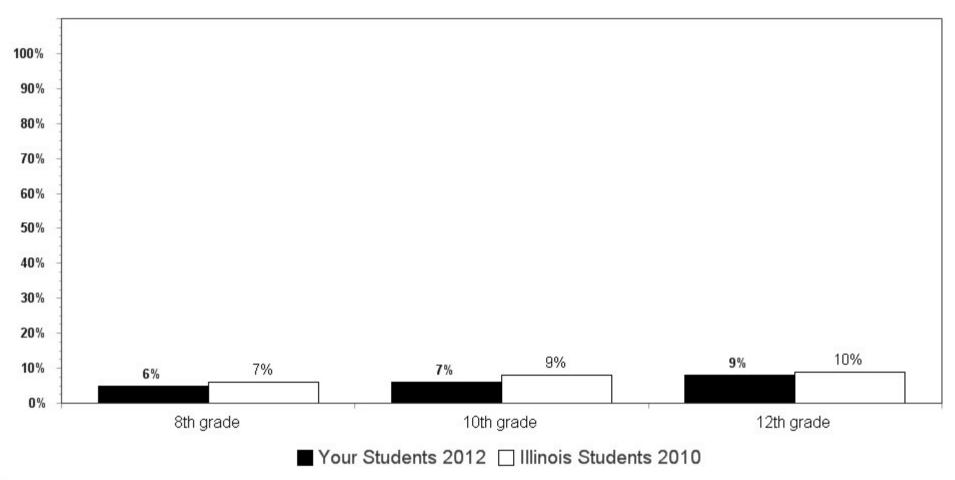

Youth



<sup>\*</sup>Question was not included on any 2010 IYS form, therefore no state comparisons can be made

### Bullying Victimization in the Past 12 Months Among 12th Grade Youth



<sup>\*</sup>Question was not included on any 2010 IYS form, therefore no state comparisons can be made

### Extent of Bullying in the Past 12 Months By Grade in 2012



<sup>\*</sup>Victimized in **ONE OR MORE** of the following ways: called names, threatened, physically assaulted, cyber-bullied

<sup>\*\*</sup> Victimized in ALL of the following ways: called names, threatened, physically assaulted, cyber-bullied

### Bias-Based Bullying Victimization in the Past 12 Months By Grade in 2012



<sup>\*</sup> Question asked only on IYS high school form

# Dating Violence\* in the Past 12 Months By Grade



<sup>\*</sup> Punched, hit, or threatened in a dating relationship

# Student Perceptions of School Climate Mean Scores Among 6th Grade Youth



# Student Perceptions of School Climate Mean Scores Among 8th Grade Youth



Name Nour Students 2012 ☐ Illinois Students 2010

# Student Perceptions of School Climate Mean Scores Among 10th Grade Youth



# Student Perceptions of School Climate Mean Scores Among 12th Grade Youth



# Student Perceptions of School Climate Mean Scores By Grade in 2012



## Mental Health Concerns in the Past 12 Months Among 8th Grade Youth



<sup>\*</sup> Question asked only on IYS high school form

## Mental Health Concerns in the Past 12 Months Among 10th Grade Youth



<sup>\*</sup> Question asked only on IYS high school form

## Mental Health Concerns in the