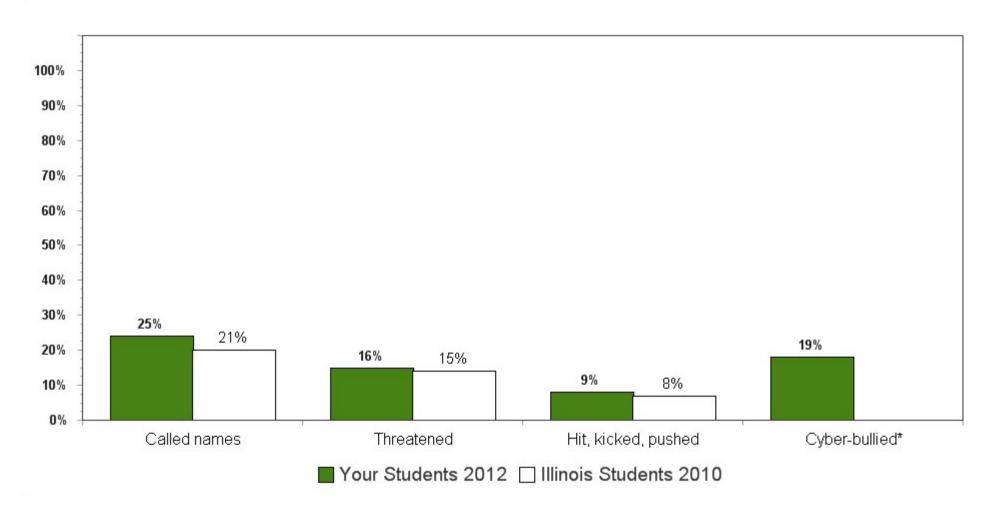

year (a subset of students surveyed).

# Driving Under the Influence in the Past Year Among 10th Grade Youth



# Driving Under the Influence in the Past Year Among 12th Grade Youth



# High School Students Who May Benefit from an Individual Substance Abuse Assessment\* By Grade in 2012



<sup>\*</sup>According to their responses to the CRAFFT Screening questions

### Bullying Victimization in the Past 12 Months Among 6th Grade Youth



<sup>\*</sup>Question was not included on any 2010 IYS form, therefore no state comparisons can be made

## Bullying Victimization in the Past 12 Months Among 8th Grade Youth



<sup>\*</sup>Question was not included on any 2010 IYS form, therefore no state comparisons can be made

### Bullying Victimization in the Past 12 Months Among 10th Grade Youth



<sup>\*</sup>Question was not included on any 2010 IYS form, therefore no state comparisons can be made

### Bullying Victimization in the Past 12 Months Among 12th Grade Youth



<sup>\*</sup>Question was not included on any 2010 IYS form, therefore no state comparisons can be made

### Extent of Bullying in the Past 12 Months By Grade in 2012



<sup>\*</sup>Victimized in **ONE OR MORE** of the following ways: called names, threatened, physically assaulted, cyber-bullied

<sup>\*\*</sup> Victimized in ALL of the following ways: called names, threatened, physically assaulted, cyber-bullied

### Bias-Based Bullying Victimization in the Past 12 Months By Grade in 2012



<sup>\*</sup> Question asked only on IYS high school form

# Dating Violence\* in the Past 12 Months By Grade



<sup>\