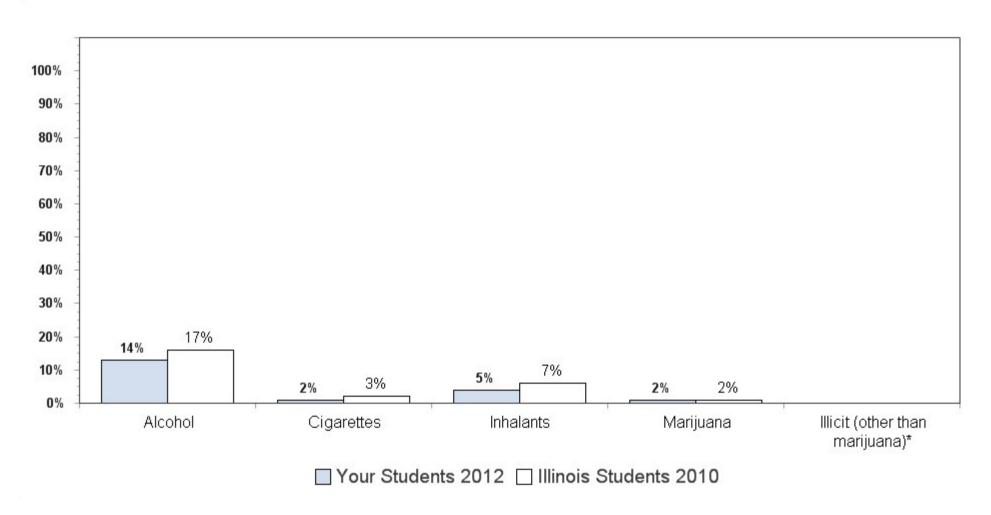

#### 2012 Substance Use Rates by Grade

| Substance Used                                                        | 6th<br>Grade | 8th<br>Grade | 10th<br>Grade | 12th<br>Grade |
|-----------------------------------------------------------------------|--------------|--------------|---------------|---------------|
| Used Past Year                                                        |              |              |               |               |
| Any Substance (including alcohol, cigarettes, inhalants or marijuana) | 18%          | 38%          | 63%           | 69%           |
| Alcohol                                                               | 14%          | 35%          | 61%           | 67%           |
| Cigarettes                                                            | 2%           | 7%           | 16%           | 25%           |
| Inhalants                                                             | 5%           | 5%           | 3%            | 2%            |
| Marijuana                                                             | 2%           | 12%          | 30%           | 37%           |
| Any Illicit Drugs (excluding marijuana)                               | N/A          | 2%           | 5%            | 8%            |
| Crack/Cocaine                                                         | N/A          | 2%           | 2%            | 4%            |
| Hallucinogens/LSD                                                     | N/A          | 1%           | 2%            | 3%            |
| Ecstasy/MDMA                                                          | N/A          | 1%           | 3%            | 5%            |
| Methamphetamine                                                       | N/A          | 0%           | 1%            | 1%            |
| Heroin                                                                | N/A          | 0%           | 1%            | 1%            |
| Any Prescription Drugs                                                | N/A          | 3%           | 7%            | 10%           |
| Steroids                                                              | N/A          | 1%           | 1%            | 1%            |
| Prescription Painkillers                                              | N/A          | 2%           | 5%            | 7%            |
| Other Prescription Drugs                                              | N/A          | 2%           | 5%            | 7%            |
| Over-the-Counter Drugs                                                | N/A          | 2%           | 4%            | 3%            |
| Used Past 30 Days                                                     |              |              |               |               |
| Alcohol                                                               | 8%           | 20%          | 39%           | 48%           |
| Any Tobacco Products                                                  | 3%           | 6%           | 15%           | 25%           |
| Cigarettes                                                            | 1%           | 3%           | 9%            | 18%           |
| Smokeless tobacco                                                     | 1%           | 2%           | 5%            | 8%            |
| Smoking tobacco (other than cigarettes)                               | 2%           | 3%           | 9%            | 15%           |
| Inhalants                                                             | 4%           | 4%           | 2%            | 1%            |
| Marijuana                                                             | 2%           | 8%           | 18%           | 25%           |
| Any Prescription Drugs                                                | N/A          | 1%           | 4%            | 6%            |
| Prescription Painkillers                                              | N/A          | 1%           | 3%            | 4%            |
| Other Prescription Drugs                                              | N/A          | 1%           | 3%            | 4%            |
| Over-the-Counter Drugs                                                | N/A          | 1%           | 2%            | 1%            |
| Used Past 2 Weeks                                                     |              |              |               |               |
| Binge Drinking                                                        | 3%           | 9%           | 20%           | 30%           |
| # of Respondents                                                      | 1072         | 961          | 2121          | 1312          |