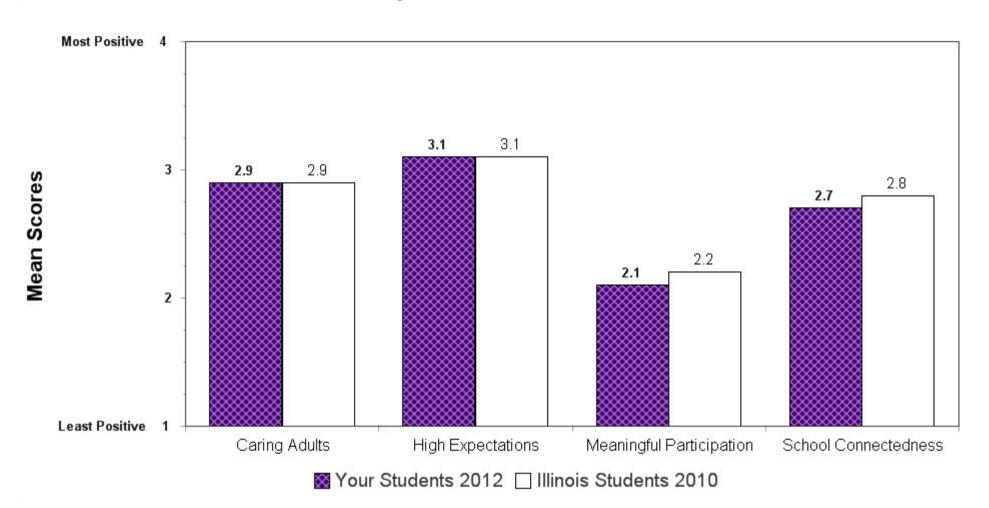

**Summary charts can be helpful** to view multiple questions in one place (e.g., use of different drugs to determine which is the most used) and to compare your results with the scientific sample of Illinois students who participated in the 2010 IYS. State level results from the 2012 IYS will not be available until late fall. IYS state level norms from 2010 are a good benchmark for immediate decision-making because state estimates stay relatively stable across two IYS administration years. To locate the starting page of the <u>Summary Charts</u>, refer to the Table of Contents on the next page.