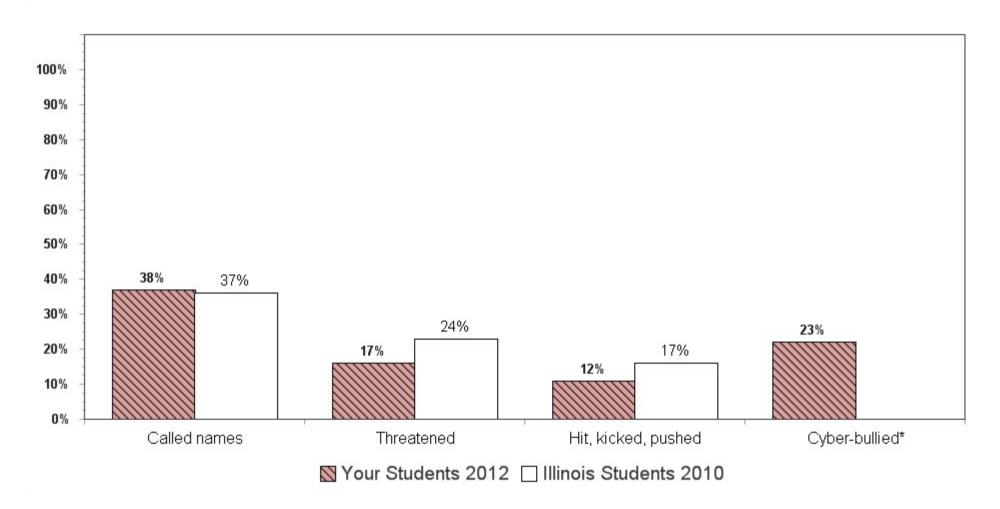

ion of your report in the table entitlted **TOBACCO SOURCE TYPE ONLY AMONG TOBACCO USERS IN THE PAST YEAR** to identify the number (N) of students who have used alcohol in the past year (a subset of students surveyed).

# Driving Under the Influence in the Past Year Among 10th Grade Youth



# Driving Under the Influence in the Past Year Among 12th Grade Youth



# High School Students Who May Benefit from an Individual Substance Abuse Assessment\* By Grade in 2012



<sup>\*</sup>According to their responses to the CRAFFT Screening questions

### Bullying Victimization in the Past 12 Months Among 6th Grade Youth



<sup>\*</sup>Question was not included on any 2010 IYS form, therefore no state comparisons can be made

## Bullying Victimization in the Past 12 Months Among 8th Grade Youth



<sup>\*</sup>Question was not included on any 2010 IYS form, therefore no state comparisons can be made

### Bullying Victimization in the Past 12 Months Among 10th Grade Youth



<sup>\*</sup>Question was not included on any 2010 IYS form, therefore no state comparisons can be made

### Bullying Victimization in the Past 12 Months Among 12th Grade Youth



<sup>\*</sup>Question was not included on any 2010 IYS form, therefore no state comparisons can be made

### Extent of Bullying in the Past 12 Months By Grade in 2012



<sup>\*</sup>Victimized in **ONE OR MORE** of the following ways: called names, threatened, physically assaulted, cyber-bullied

<sup>\*\*</sup> Victimized in ALL of the following ways: called names, threatened, physically assaulted, cyber-bullied

### Bias-Based Bull