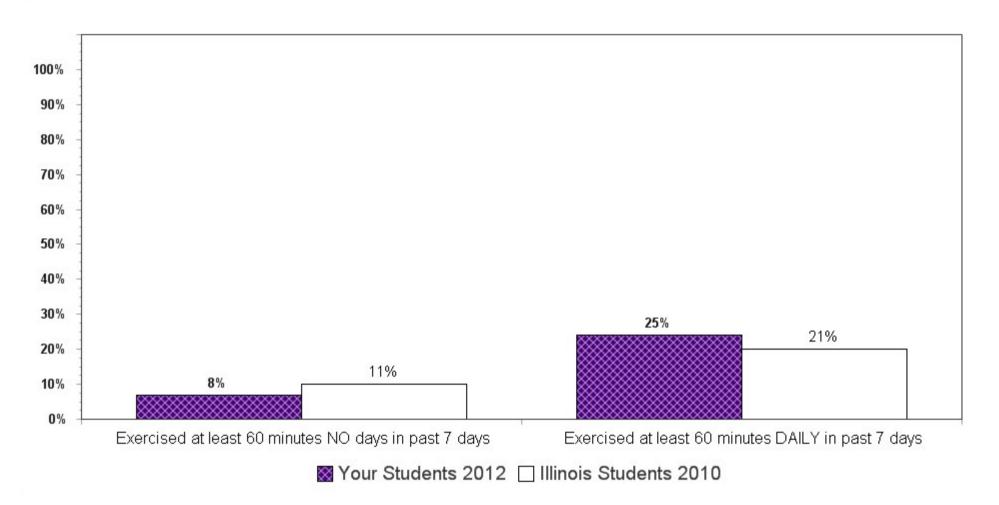

asked only on IYS high school form

## Mental Health Concerns in the Past 12 Months Among 12th Grade Youth



<sup>\*</sup> Question asked only on IYS high school form

# Prevalence of Obesity\* According to BMI By Grade



<sup>\*</sup>As defined by the Centers for Disease Control based on Body Mass Index for age and gender

# Nutrition Behavior Among 6th Grade Youth



# **Nutrition Behavior** Among 8th Grade Youth



Name Nour Students 2012 ☐ Illinois Students 2010

# Nutrition Behavior Among 10th Grade Youth



# Nutrition Behavior Among 12th Grade Youth



# Frequency of Physical Activity Among 6th Grade Youth



# Frequency of Physical Activity Among 8th Grade Youth



# Frequency of Physical Activity Among 10th Grade Youth



# Frequency of Physical Activity Among 12th Grade Youth



# Sedentary Activity: TV Watching Behavior\* By Grade



<sup>\*</sup> Watched TV 3 or more hours per day on an average school day