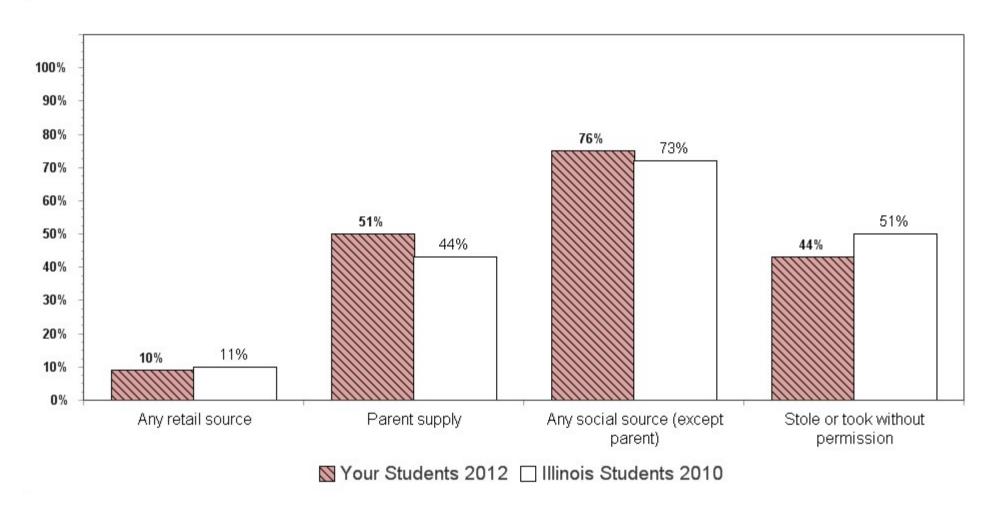

t two weeks

# Average Age of First Use Among 12th Graders Having Ever Used the Drug\*



<sup>\*</sup>Refer to the "Drug Prevalence and Behaviors" section of your report in the table entitled **DRUG INITIATION AMONG THOSE WHO EVER USED EACH DRUG: Average (mean) age** to identify the number (N) of students who have ever used each drug (a subset of students surveyed).

## First Use Before Age 15 Among 12th Graders Having Ever Used the Drug\*



<sup>\*</sup>Refer to the "Drug Prevalence and Behaviors" section of your report in the table entitled **DRUG INITIATION AMONG THOSE WHO EVER USED EACH DRUG: Average (mean) age** to identify the number (N) of students who have ever used each drug (a subset of students surveyed).

## Source of Alcohol in the Past Year Among 8th Grade Alcohol Users\*



<sup>\*</sup>Refer to the "Drug Use Contributing Factors" section of your report in the table entitlted **ALCOHOL SOURCE TYPE ONLY AMONG ALCOHOL USERS IN THE PAST YEAR** to identify the number (N) of students who have used alcohol in the past year (a subset of students surveyed).

## Source of Alcohol in the Past Year Among 10th Grade Alcohol Users\*



<sup>\*</sup>Refer to the "Drug Use Contributing Factors" section of your report in the table entitlted **ALCOHOL SOURCE TYPE ONLY AMONG ALCOHOL USERS IN THE PAST YEAR** to identify the number (N) of students who have used alcohol in the past year (a subset of students surveyed).

## Source of Alcohol in the Past Year Among 12th Grade Alcohol Users\*



<sup>\*</sup>Refer to the "Drug Use Contributing Factors" section of your report in th