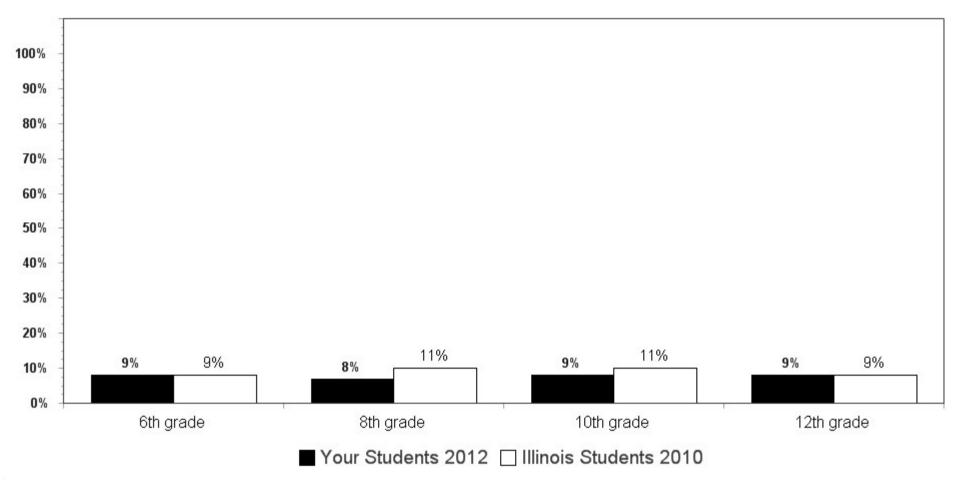

**Summary charts can be helpful** to view multiple questions in one place (e.g., use of different drugs to determine which is the most used) and to compare your results with the scientific sample of Illinois students who participated in the 2010 IYS. State level results from the 2012 IYS will not be available until late fall. IYS state level norms from 2010 are a good benchmark for immediate decision-making because state estimates stay relatively stable across two IYS administration years. To locate the starting page of the <u>Summary Charts</u>, refer to the Table of Contents on the next page.