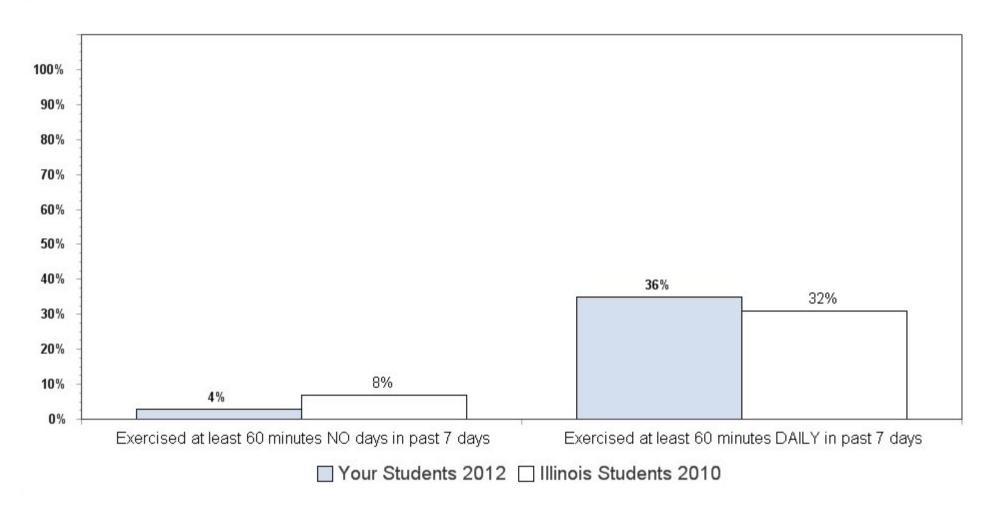

**Summary charts can be helpful** to view multiple questions in one place (e.g., use of different drugs to determine which is the most used) and to compare your results with the scientific sample of Illinois students who participated in the 2010 IYS. State level results from the 2012 IYS will not be available until late fall. IYS state level norms from 2010 are a good benchmark for immediate decision-making because state estimates stay relatively stable across two IYS administration years. To locate the starting page of the <u>Summary Charts</u>, refer to the Table of Contents on the next page.