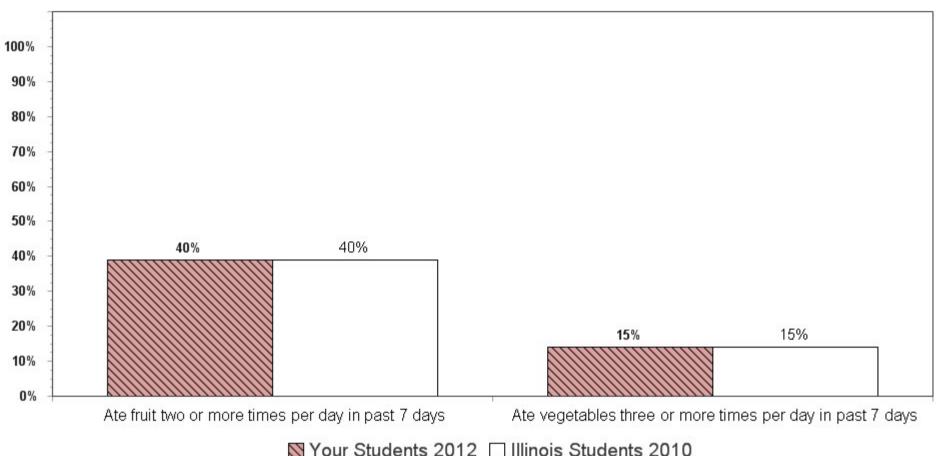

**Summary charts can be helpful** to view multiple questions in one place (e.g., use of different drugs to determine which is the most used) and to compare your results with the scientific sample of Illinois students who participated in the 2010 IYS. State level results from the 2012 IYS will not be available until late fall. IYS state level norms from 2010 are a good benchmark for immediate decision-making because state estimates stay relatively stable across two IYS administration years. To locate the starting page of the <u>Summary Charts</u>, refer to the Table of Contents on the next page.