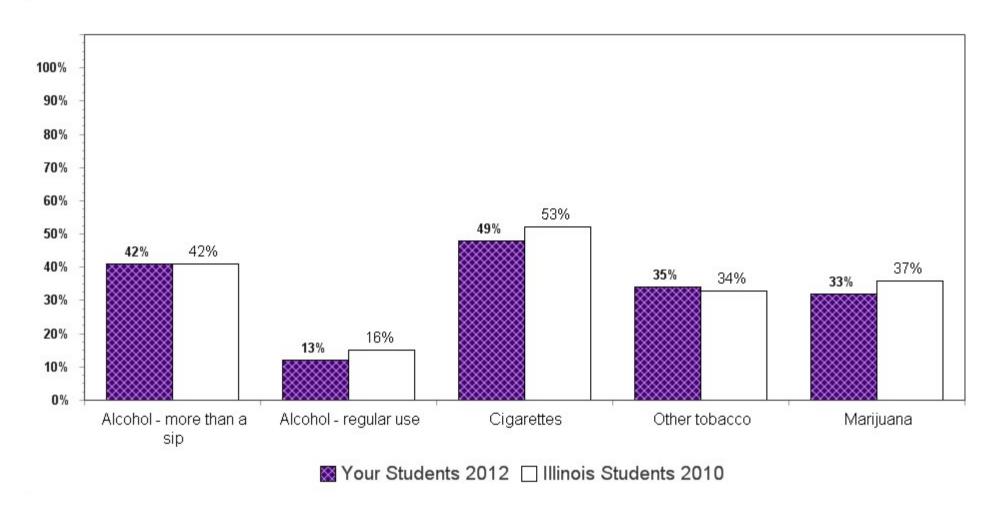

#### 2012 Substance Use Rates by Grade

| Substance Used                                                        | 6th<br>Grade | 8th<br>Grade | 10th<br>Grade | 12th<br>Grade |
|-----------------------------------------------------------------------|--------------|--------------|---------------|---------------|
| Used Past Year                                                        |              |              |               |               |
| Any Substance (including alcohol, cigarettes, inhalants or marijuana) | 18%          | 38%          | 63%           | 69%           |
| Alcohol                                                               | 14%          | 35%          | 61%           | 67%           |
| Cigarettes                                                            | 2%           | 7%           | 16%           | 25%           |
| Inhalants                                                             | 5%           | 5%           | 3%            | 2%            |
| Marijuana                                                             | 2%           | 12%          | 30%           | 37%           |
| Any Illicit Drugs (excluding marijuana)                               | N/A          | 2%           | 5%            | 8%            |
| Crack/Cocaine                                                         | N/A          | 2%           | 2%            | 4%            |
| Hallucinogens/LSD                                                     | N/A          | 1%           | 2%            | 3%            |
| Ecstasy/MDMA                                                          | N/A          | 1%           | 3%            | 5%            |
| Methamphetamine                                                       | N/A          | 0%           | 1%            | 1%            |
| Heroin                                                                | N/A          | 0%           | 1%            | 1%            |
| Any Prescription Drugs                                                | N/A          | 3%           | 7%            | 10%           |
| Steroids                                                              | N/A          | 1%           | 1%            | 1%            |
| Prescription Painkillers                                              | N/A          | 2%           | 5%            | 7%            |
| Other Prescription Drugs                                              | N/A          | 2%           | 5%            | 7%            |
| Over-the-Counter Drugs                                                | N/A          | 2%           | 4%            | 3%            |
| Used Past 30 Days                                                     |              |              |               |               |
| Alcohol                                                               | 8%           | 20%          | 39%           | 48%           |
| Any Tobacco Products                                                  | 3%           | 6%           | 15%           | 25%           |
| Cigarettes                                                            | 1%           | 3%           | 9%            | 18%           |
| Smokeless tobacco                                                     | 1%           | 2%           | 5%            | 8%            |
| Smoking tobacco (other than cigarettes)                               | 2%           | 3%           | 9%            | 15%           |
| Inhalants                                                             | 4%           | 4%           | 2%            | 1%            |
| Marijuana                                                             | 2%           | 8%           | 18%           | 25%           |
| Any Prescription Drugs                                                | N/A          | 1%           | 4%            | 6%            |
| Prescription Painkillers                                              | N/A          | 1%           | 3%            | 4%            |
| Other Prescription Drugs                                              | N/A          | 1%           | 3%            | 4%            |
| Over-the-Counter Drugs                                                | N/A          | 1%           | 2%            | 1%            |
| Used Past 2 Weeks                                                     |              |              |               |               |
| Binge Drinking                                                        | 3%           | 9%           | 20%           | 30%           |
| # of Respondents                                                      | 1072         | 961          | 2121          | 1312          |