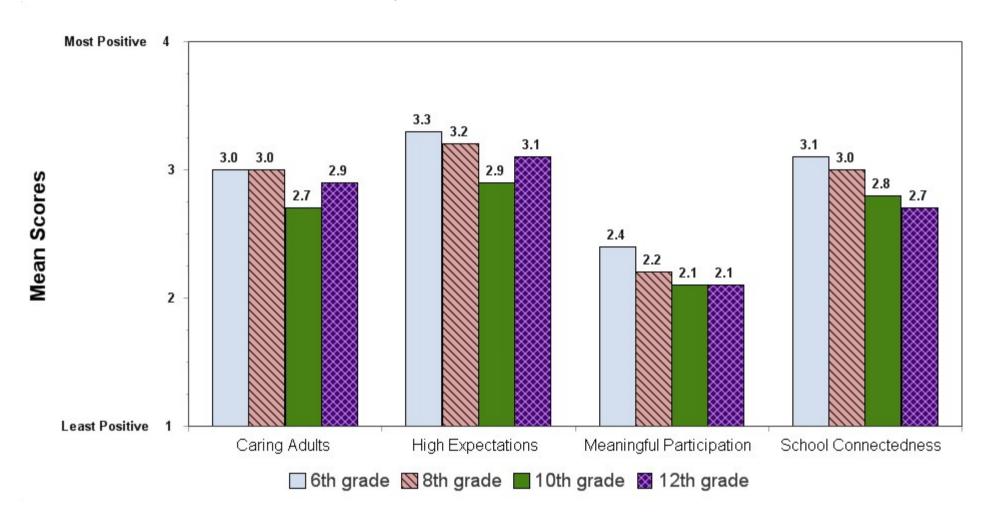

**Summary charts can be helpful** to view multiple questions in one place (e.g., use of different drugs to determine which is the most used) and to compare your results with the scientific sample of Illinois students who participated in the 2010 IYS. State level results from the 2012 IYS will not be available until late fall. IYS state level norms from 2010 are a good benchmark for immediate decision-making because state estimates stay relatively stable across two IYS administration years. To locate the starting page of the <u>Summary Charts</u>, refer to the Table of Contents on the next page.