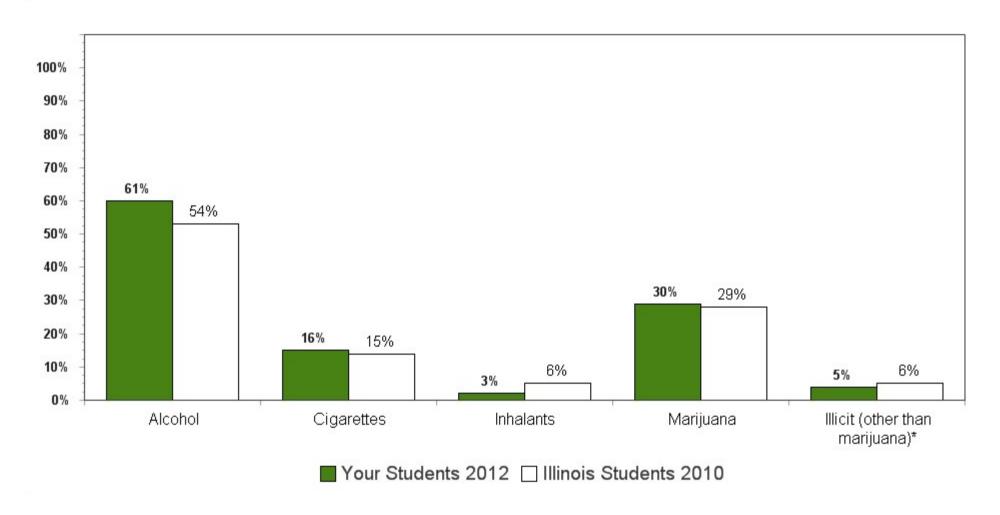

#### 2012 Substance Use Rates by Grade

| Substance Used                                                        | 6th<br>Grade | 8th<br>Grade | 10th<br>Grade | 12th<br>Grade |
|-----------------------------------------------------------------------|--------------|--------------|---------------|---------------|
| Used Past Year                                                        |              |              |               |               |
| Any Substance (including alcohol, cigarettes, inhalants or marijuana) | 18%          | 38%          | 63%           | 69%           |
| Alcohol                                                               | 14%          | 35%          | 61%           | 67%           |
| Cigarettes                                                            | 2%           | 7%           | 16%           | 25%           |
| Inhalants                                                             | 5%           | 5%           | 3%            | 2%            |
| Marijuana                                                             | 2%           | 12%          | 30%           | 37%           |
| Any Illicit Drugs (excluding marijuana)                               | N/A          | 2%           | 5%            | 8%            |
| Crack/Cocaine                                                         | N/A          | 2%           | 2%            | 4%            |
| Hallucinogens/LSD                                                     | N/A          | 1%           | 2%            | 3%            |
| Ecstasy/MDMA                                                          | N/A          | 1%           | 3%            | 5%            |
| Methamphetamine                                                       | N/A          | 0%           | 1%            | 1%            |
| Heroin                                                                | N/A          | 0%           | 1%            | 1%            |
| Any Prescription Drugs                                                | N/A          | 3%           | 7%            | 10%           |
| Steroids                                                              | N/A          | 1%           | 1%            | 1%            |
| Prescription Painkillers                                              | N/A          | 2%           | 5%            | 7%            |
| Other Prescription Drugs                                              | N/A          | 2%           | 5%            | 7%            |
| Over-the-Counter Drugs                                                | N/A          | 2%           | 4%            | 3%            |
| Used Past 30 Days                                                     |              |              |               |               |
| Alcohol                                                               | 8%           | 20%          | 39%           | 48%           |
| Any Tobacco Products                                                  | 3%           | 6%           | 15%           | 25%           |
| Cigarettes                                                            | 1%           | 3%           | 9%            | 18%           |
| Smokeless tobacco                                                     | 1%           | 2%           | 5%            | 8%            |
| Smoking tobacco (other than cigarettes)                               | 2%           | 3%           | 9%            | 15%           |
| Inhalants                                                             | 4%           | 4%           | 2%            | 1%            |
| Marijuana                                                             | 2%           | 8%           | 18%           | 25%           |
| Any Prescription Drugs                                                | N/A          | 1%           | 4%            | 6%            |
| Prescription Painkillers                                              | N/A          | 1%           | 3%            | 4%            |
| Other Prescription Drugs                                              | N/A          | 1%           | 3%            | 4%            |
| Over-the-Counter Drugs                                                | N/A          | 1%           | 2%            | 1%            |
| Used Past 2 Weeks                                                     |              |              |               |               |
| Binge Drinking                                                        | 3%           | 9%           | 20%           | 30%           |
| # of Respondents                                                      | 1072         | 961          | 2121          | 1312          |