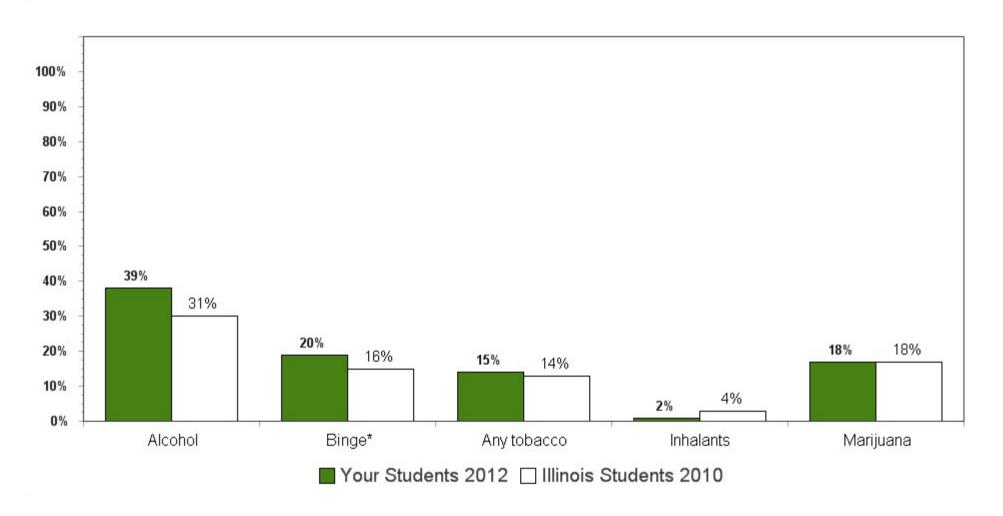

#### 2012 Substance Use Rates by Grade

| Substance Used                                                        | 6th<br>Grade | 8th<br>Grade | 10th<br>Grade | 12th<br>Grade |
|-----------------------------------------------------------------------|--------------|--------------|---------------|---------------|
| Used Past Year                                                        |              |              |               |               |
| Any Substance (including alcohol, cigarettes, inhalants or marijuana) | 18%          | 38%          | 63%           | 69%           |
| Alcohol                                                               | 14%          | 35%          | 61%           | 67%           |
| Cigarettes                                                            | 2%           | 7%           | 16%           | 25%           |
| Inhalants                                                             | 5%           | 5%           | 3%            | 2%            |
| Marijuana                                                             | 2%           | 12%          | 30%           | 37%           |
| Any Illicit Drugs (excluding marijuana)                               | N/A          | 2%           | 5%            | 8%            |
| Crack/Cocaine                                                         | N/A          | 2%           | 2%            | 4%            |
| Hallucinogens/LSD                                                     | N/A          | 1%           | 2%            | 3%            |
| Ecstasy/MDMA                                                          | N/A          | 1%           | 3%            | 5%            |
| Methamphetamine                                                       | N/A          | 0%           | 1%            | 1%            |
| Heroin                                                                | N/A          | 0%           | 1%            | 1%            |
| Any Prescription Drugs                                                | N/A          | 3%           | 7%            | 10%           |
| Steroids                                                              | N/A          | 1%           | 1%            | 1%            |
| Prescription Painkillers                                              | N/A          | 2%           | 5%            | 7%            |
| Other Prescription Drugs                                              | N/A          | 2%           | 5%            | 7%            |
| Over-the-Counter Drugs                                                | N/A          | 2%           | 4%            | 3%            |
| Used Past 30 Days                                                     |              |              |               |               |
| Alcohol                                                               | 8%           | 20%          | 39%           | 48%           |
| Any Tobacco Products                                                  | 3%           | 6%           | 15%           | 25%           |
| Cigarettes                                                            | 1%           | 3%           | 9%            | 18%           |
| Smokeless tobacco                                                     | 1%           | 2%           | 5%            | 8%            |
| Smoking tobacco (other than cigarettes)                               | 2%           | 3%           | 9%            | 15%           |
| Inhalants                                                             | 4%           | 4%           | 2%            | 1%            |
| Marijuana                                                             | 2%           | 8%           | 18%           | 25%           |
| Any Prescription Drugs                                                | N/A          | 1%           | 4%            | 6%            |
| Prescription Painkillers                                              | N/A          | 1%           | 3%            | 4%            |
| Other Prescription Drugs                                              | N/A          | 1%           | 3%            | 4%            |
| Over-the-Counter Drugs                                                | N/A          | 1%           | 2%            | 1%            |
| Used Past 2 Weeks                                                     |              |              |               |               |
| Binge Drinking                                                        | 3%           | 9%           | 20%           | 30%           |
| # of Respondents                                                      | 1072         | 961          | 2121          | 1312          |