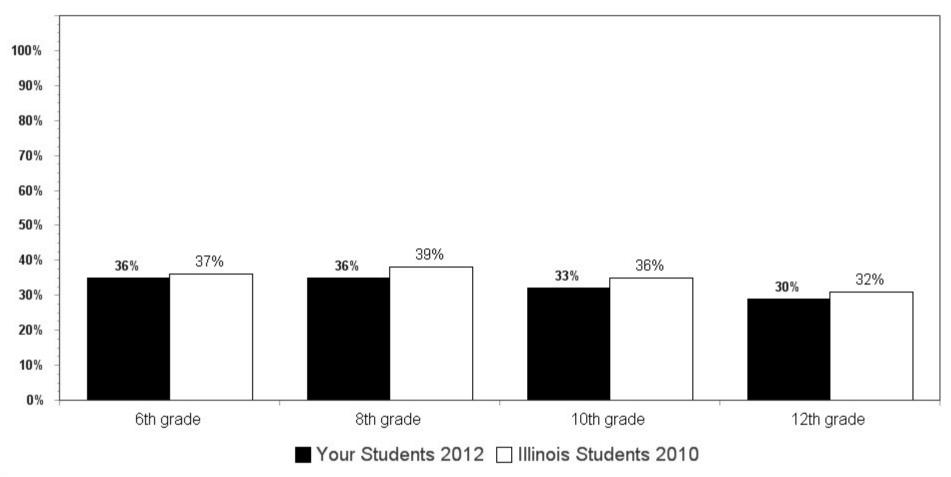

erns in the Past 12 Months Among 12th Grade Youth



<sup>\*</sup> Question asked only on IYS high school form

# Prevalence of Obesity\* According to BMI By Grade



<sup>\*</sup>As defined by the Centers for Disease Control based on Body Mass Index for age and gender

# Nutrition Behavior Among 6th Grade Youth



# **Nutrition Behavior** Among 8th Grade Youth



Name Nour Students 2012 ☐ Illinois Students 2010

# Nutrition Behavior Among 10th Grade Youth



# Nutrition Behavior Among 12th Grade Youth



# Frequency of Physical Activity Among 6th Grade Youth



# Frequency of Physical Activity Among 8th Grade Youth



# Frequency of Physical Activity Among 10th Grade Youth



# Frequency of Physical Activity Among 12th Grade Youth



# Sedentary Activity: TV Watching Behavior\* By Grade



<sup>\*</sup> Watched TV 3 or more hours per day on an average school day