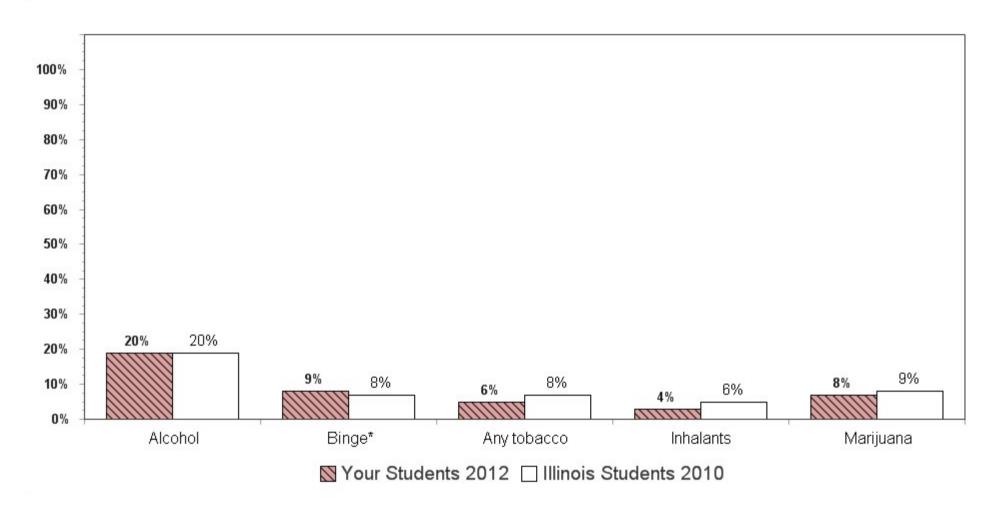

#### 2012 Substance Use Rates by Grade

| Substance Used                                                        | 6th<br>Grade | 8th<br>Grade | 10th<br>Grade | 12th<br>Grade |
|-----------------------------------------------------------------------|--------------|--------------|---------------|---------------|
| Used Past Year                                                        |              |              |               |               |
| Any Substance (including alcohol, cigarettes, inhalants or marijuana) | 18%          | 38%          | 63%           | 69%           |
| Alcohol                                                               | 14%          | 35%          | 61%           | 67%           |
| Cigarettes                                                            | 2%           | 7%           | 16%           | 25%           |
| Inhalants                                                             | 5%           | 5%           | 3%            | 2%            |
| Marijuana                                                             | 2%           | 12%          | 30%           | 37%           |
| Any Illicit Drugs (excluding marijuana)                               | N/A          | 2%           | 5%            | 8%            |
| Crack/Cocaine                                                         | N/A          | 2%           | 2%            | 4%            |
| Hallucinogens/LSD                                                     | N/A          | 1%           | 2%            | 3%            |
| Ecstasy/MDMA                                                          | N/A          | 1%           | 3%            | 5%            |
| Methamphetamine                                                       | N/A          | 0%           | 1%            | 1%            |
| Heroin                                                                | N/A          | 0%           | 1%            | 1%            |
| Any Prescription Drugs                                                | N/A          | 3%           | 7%            | 10%           |
| Steroids                                                              | N/A          | 1%           | 1%            | 1%            |
| Prescription Painkillers                                              | N/A          | 2%           | 5%            | 7%            |
| Other Prescription Drugs                                              | N/A          | 2%           | 5%            | 7%            |
| Over-the-Counter Drugs                                                | N/A          | 2%           | 4%            | 3%            |
| Used Past 30 Days                                                     |              |              |               |               |
| Alcohol                                                               | 8%           | 20%          | 39%           | 48%           |
| Any Tobacco Products                                                  | 3%           | 6%           | 15%           | 25%           |
| Cigarettes                                                            | 1%           | 3%           | 9%            | 18%           |
| Smokeless tobacco                                                     | 1%           | 2%           | 5%            | 8%            |
| Smoking tobacco (other than cigarettes)                               | 2%           | 3%           | 9%            | 15%           |
| Inhalants                                                             | 4%           | 4%           | 2%            | 1%            |
| Marijuana                                                             | 2%           | 8%           | 18%           | 25%           |
| Any Prescription Drugs                                                | N/A          | 1%           | 4%            | 6%            |
| Prescription Painkillers                                              | N/A          | 1%           | 3%            | 4%            |
| Other Prescription Drugs                                              | N/A          | 1%           | 3%            | 4%            |
| Over-the-Counter Drugs                                                | N/A          | 1%           | 2%            | 1%            |
| Used Past 2 Weeks                                                     |              |              |               |               |
| Binge Drinking                                                        | 3%           | 9%           | 20%           | 30%           |
| # of Respondents                                                      | 1072         | 961          | 2121          | 1312          |