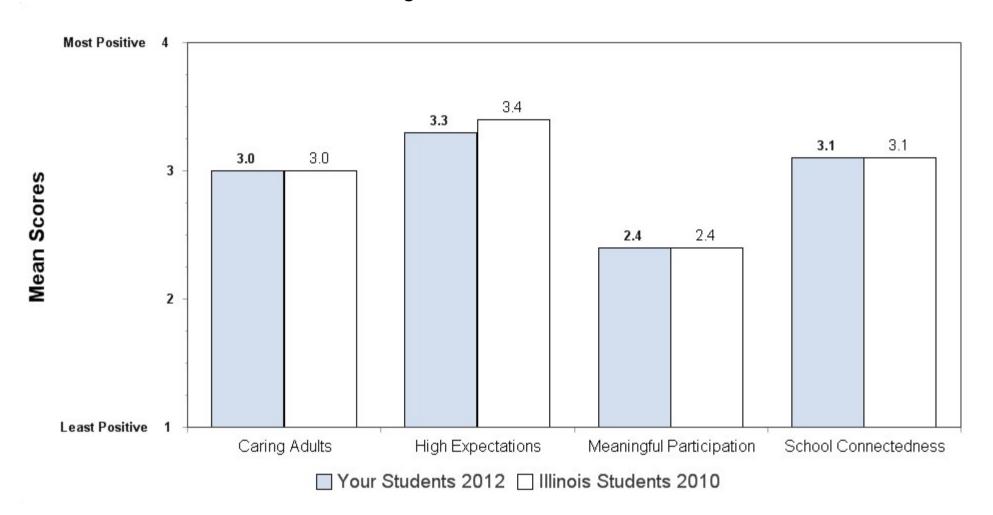

the Past 12 Months Among 12th Grade Youth



<sup>\*</sup>Question was not included on any 2010 IYS form, therefore no state comparisons can be made

### Extent of Bullying in the Past 12 Months By Grade in 2012



<sup>\*</sup>Victimized in **ONE OR MORE** of the following ways: called names, threatened, physically assaulted, cyber-bullied

<sup>\*\*</sup> Victimized in ALL of the following ways: called names, threatened, physically assaulted, cyber-bullied

### Bias-Based Bullying Victimization in the Past 12 Months By Grade in 2012



<sup>\*</sup> Question asked only on IYS high school form

# Dating Violence\* in the Past 12 Months By Grade



<sup>\*</sup> Punched, hit, or threatened in a dating relationship

# Student Perceptions of School Climate Mean Scores Among 6th Grade Youth



# Student Perceptions of School Climate Mean Scores Among 8th Grade Youth



Name Nour Students 2012 ☐ Illinois Students 2010

# Student Perceptions of School Climate Mean Scores Among 10th Grade Youth



# Student Perceptions of School Climate Mean Scores Among 12th Grade Youth



# Student Perceptions of School Climate Mean Scores By Grade in 2012



## Mental Health Concerns in the Past 12 Months Among 8th Grade Youth



<sup>\*</sup> Question asked only on IYS high school form

## Mental Health Concerns in the Past 12 Months Among 10th Grade Youth



<sup>\*</sup> Question asked only on IYS high school form

## Mental Health Concerns in the Past 12 Months Among 12th Grade Youth



<sup>\*</sup> Question asked only on IYS high school form

# Prevalence of Obesity\* According to BMI By