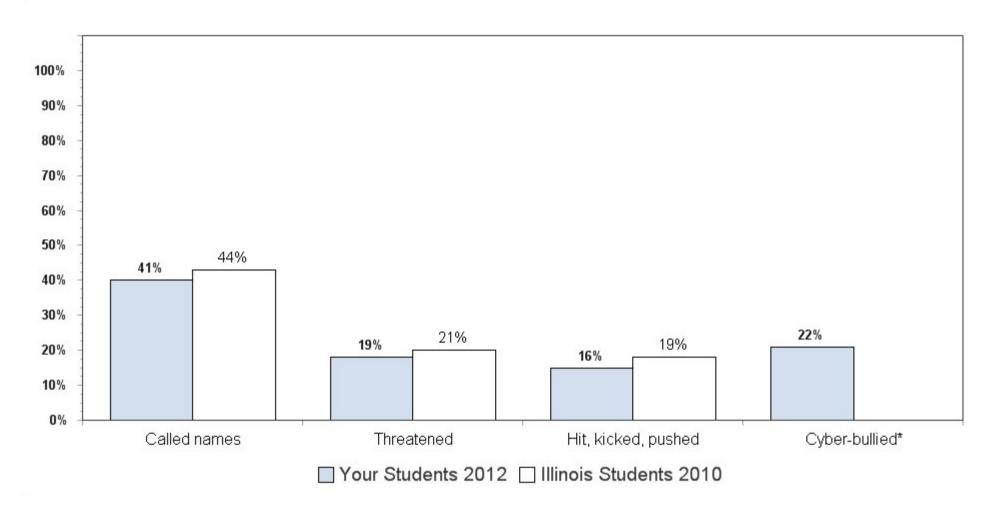

**Summary charts can be helpful** to view multiple questions in one place (e.g., use of different drugs to determine which is the most used) and to compare your results with the scientific sample of Illinois students who participated in the 2010 IYS. State level results from the 2012 IYS will not be available until late fall. IYS state level norms from 2010 are a good benchmark for immediate decision-making because state estimates stay relatively stable across two IYS administration years. To locate the starting page of the <u>Summary Charts</u>, refer to the Table of Contents on the next page.