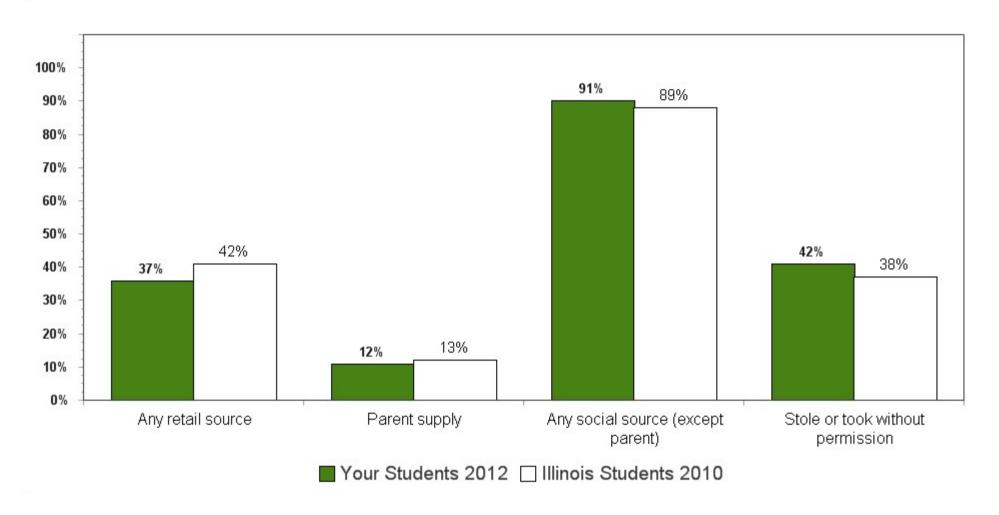

**Summary charts can be helpful** to view multiple questions in one place (e.g., use of different drugs to determine which is the most used) and to compare your results with the scientific sample of Illinois students who participated in the 2010 IYS. State level results from the 2012 IYS will not be available until late fall. IYS state level norms from 2010 are a good benchmark for immediate decision-making because state estimates stay relatively stable across two IYS administration years. To locate the starting page of the <u>Summary Charts</u>, refer to the Table of Contents on the next page.