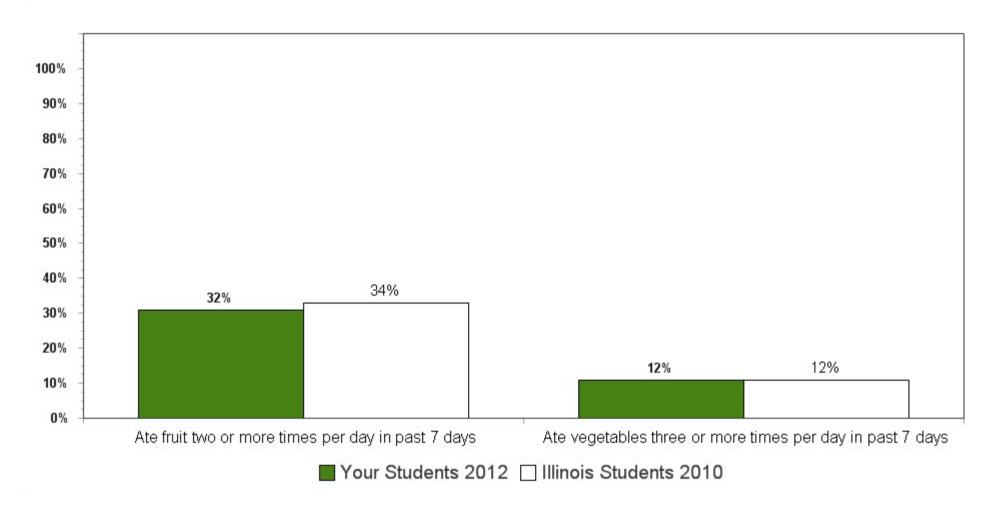

**Summary charts can be helpful** to view multiple questions in one place (e.g., use of different drugs to determine which is the most used) and to compare your results with the scientific sample of Illinois students who participated in the 2010 IYS. State level results from the 2012 IYS will not be available until late fall. IYS state level norms from 2010 are a good benchmark for immediate decision-making because state estimates stay relatively stable across two IYS administration years. To locate the starting page of the <u>Summary Charts</u>, refer to the Table of Contents on the next page.