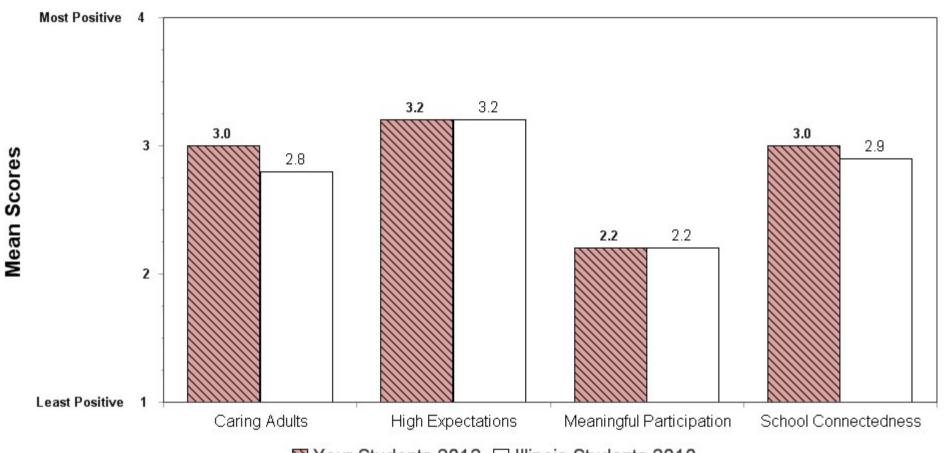

cluded on any 2010 IYS form, therefore no state comparisons can be made

### Extent of Bullying in the Past 12 Months By Grade in 2012



<sup>\*</sup>Victimized in **ONE OR MORE** of the following ways: called names, threatened, physically assaulted, cyber-bullied

<sup>\*\*</sup> Victimized in ALL of the following ways: called names, threatened, physically assaulted, cyber-bullied

### Bias-Based Bullying Victimization in the Past 12 Months By Grade in 2012



<sup>\*</sup> Question asked only on IYS high school form

# Dating Violence\* in the Past 12 Months By Grade



<sup>\*</sup> Punched, hit, or threatened in a dating relationship

# Student Perceptions of School Climate Mean Scores Among 6th Grade Youth



# Student Perceptions of School Climate Mean Scores Among 8th Grade Youth



Name Nour Students 2012 ☐ Illinois Students 2010

# Student Perceptions of School Climate Mean Scores Among 10th Grade Youth



# Student Perceptions of School Climate Mean Scores Among 12th Grade Youth



# Student Perceptions of School Climate Mean Scores By Grade in 2012



## Mental Health Concerns in the Past 12 Months Among 8th Grade Youth



<sup>\*</sup> Question asked only on IYS high school form

## Mental Health Concerns in the Past 12 Months Among 10th Grade Youth



<sup>\*</sup> Question asked only on IYS high school form

## Mental Health Concerns in the Past 12 Months Among 12th Grade Youth



<sup>\*</sup> Question asked only on IYS high school form

# Prevalence of Obesity\* According to BMI By Grade



<sup>\*</sup>As defined by the Centers for Disease Control based on