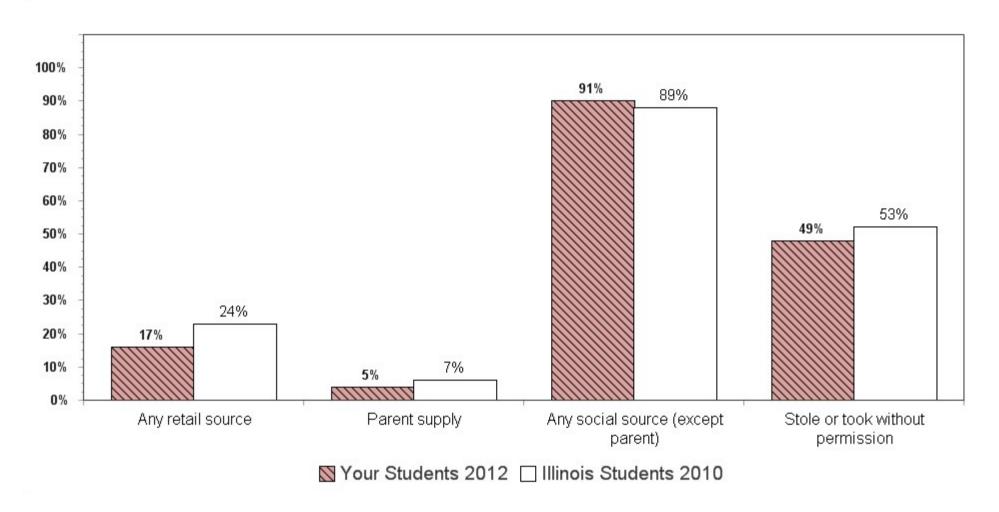

**Summary charts can be helpful** to view multiple questions in one place (e.g., use of different drugs to determine which is the most used) and to compare your results with the scientific sample of Illinois students who participated in the 2010 IYS. State level results from the 2012 IYS will not be available until late fall. IYS state level norms from 2010 are a good benchmark for immediate decision-making because state estimates stay relatively stable across two IYS administration years. To locate the starting page of the <u>Summary Charts</u>, refer to the Table of Contents on the next page.