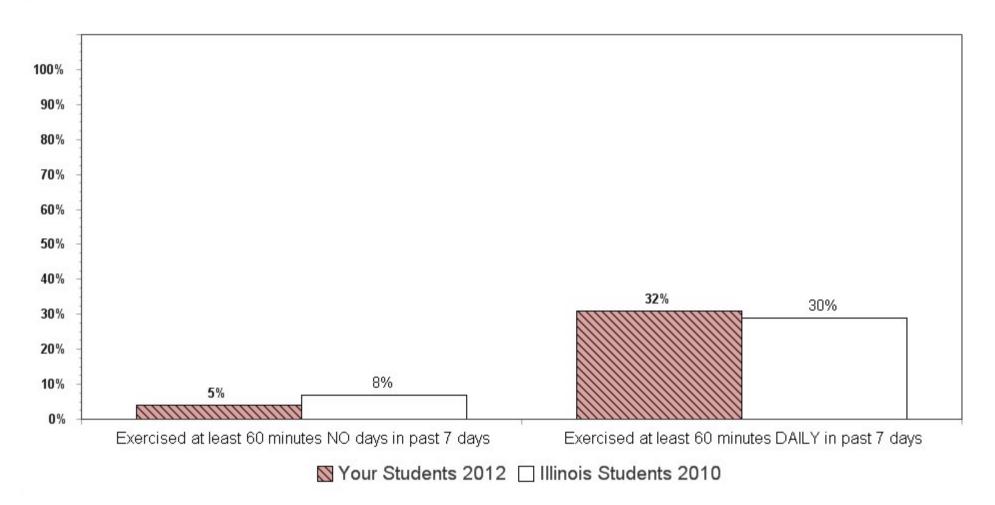

YS high school form

## Mental Health Concerns in the Past 12 Months Among 10th Grade Youth



<sup>\*</sup> Question asked only on IYS high school form

## Mental Health Concerns in the Past 12 Months Among 12th Grade Youth



<sup>\*</sup> Question asked only on IYS high school form

# Prevalence of Obesity\* According to BMI By Grade



<sup>\*</sup>As defined by the Centers for Disease Control based on Body Mass Index for age and gender

# Nutrition Behavior Among 6th Grade Youth



# **Nutrition Behavior** Among 8th Grade Youth



Name Nour Students 2012 ☐ Illinois Students 2010

# Nutrition Behavior Among 10th Grade Youth



# Nutrition Behavior Among 12th Grade Youth



# Frequency of Physical Activity Among 6th Grade Youth



# Frequency of Physical Activity Among 8th Grade Youth



# Frequency of Physical Activity Among 10th Grade Youth



# Frequency of Physical Activity Among 12th Grade Youth



# Sedentary Activity: TV Watching Behavior\* By Grade



<sup>\*</sup> Watched TV 3 or more hours per day on an average school day