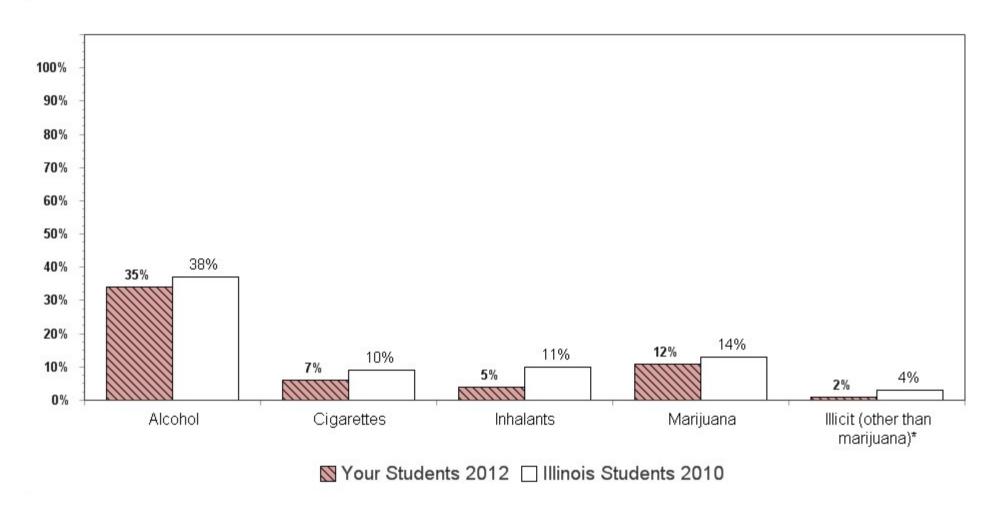

#### 2012 Substance Use Rates by Grade

| Substance Used                                                        | 6th<br>Grade | 8th<br>Grade | 10th<br>Grade | 12th<br>Grade |
|-----------------------------------------------------------------------|--------------|--------------|---------------|---------------|
| Used Past Year                                                        |              |              |               |               |
| Any Substance (including alcohol, cigarettes, inhalants or marijuana) | 18%          | 38%          | 63%           | 69%           |
| Alcohol                                                               | 14%          | 35%          | 61%           | 67%           |
| Cigarettes                                                            | 2%           | 7%           | 16%           | 25%           |
| Inhalants                                                             | 5%           | 5%           | 3%            | 2%            |
| Marijuana                                                             | 2%           | 12%          | 30%           | 37%           |
| Any Illicit Drugs (excluding marijuana)                               | N/A          | 2%           | 5%            | 8%            |
| Crack/Cocaine                                                         | N/A          | 2%           | 2%            | 4%            |
| Hallucinogens/LSD                                                     | N/A          | 1%           | 2%            | 3%            |
| Ecstasy/MDMA                                                          | N/A          | 1%           | 3%            | 5%            |
| Methamphetamine                                                       | N/A          | 0%           | 1%            | 1%            |
| Heroin                                                                | N/A          | 0%           | 1%            | 1%            |
| Any Prescription Drugs                                                | N/A          | 3%           | 7%            | 10%           |
| Steroids                                                              | N/A          | 1%           | 1%            | 1%            |
| Prescription Painkillers                                              | N/A          | 2%           | 5%            | 7%            |
| Other Prescription Drugs                                              | N/A          | 2%           | 5%            | 7%            |
| Over-the-Counter Drugs                                                | N/A          | 2%           | 4%            | 3%            |
| Used Past 30 Days                                                     |              |              |               |               |
| Alcohol                                                               | 8%           | 20%          | 39%           | 48%           |
| Any Tobacco Products                                                  | 3%           | 6%           | 15%           | 25%           |
| Cigarettes                                                            | 1%           | 3%           | 9%            | 18%           |
| Smokeless tobacco                                                     | 1%           | 2%           | 5%            | 8%            |
| Smoking tobacco (other than cigarettes)                               | 2%           | 3%           | 9%            | 15%           |
| Inhalants                                                             | 4%           | 4%           | 2%            | 1%            |
| Marijuana                                                             | 2%           | 8%           | 18%           | 25%           |
| Any Prescription Drugs                                                | N/A          | 1%           | 4%            | 6%            |
| Prescription Painkillers                                              | N/A          | 1%           | 3%            | 4%            |
| Other Prescription Drugs                                              | N/A          | 1%           | 3%            | 4%            |
| Over-the-Counter Drugs                                                | N/A          | 1%           | 2%            | 1%            |
| Used Past 2 Weeks                                                     |              |              |               |               |
| Binge Drinking                                                        | 3%           | 9%           | 20%           | 30%           |
| # of Respondents                                                      | 1072         | 961          | 2121          | 1312          |