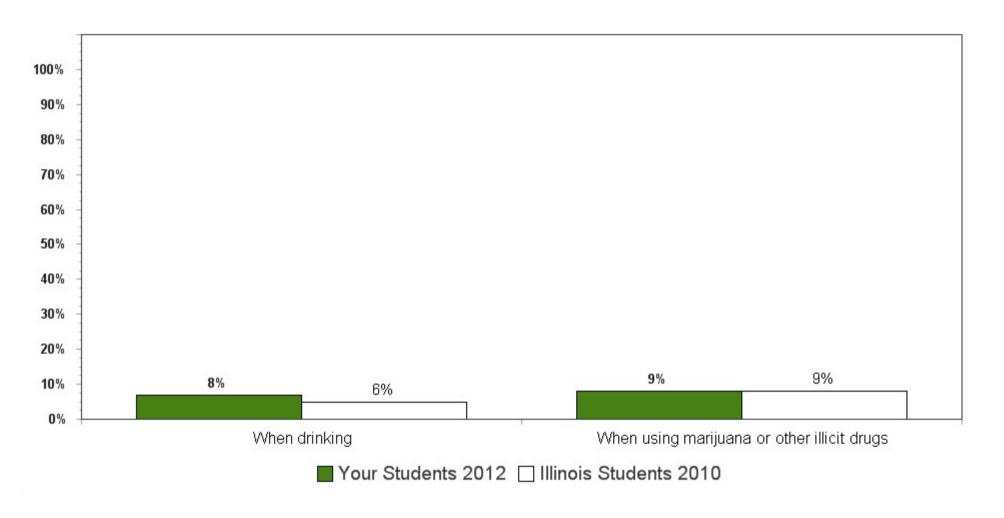

**Summary charts can be helpful** to view multiple questions in one place (e.g., use of different drugs to determine which is the most used) and to compare your results with the scientific sample of Illinois students who participated in the 2010 IYS. State level results from the 2012 IYS will not be available until late fall. IYS state level norms from 2010 are a good benchmark for immediate decision-making because state estimates stay relatively stable across two IYS administration years. To locate the starting page of the <u>Summary Charts</u>, refer to the Table of Contents on the next page.