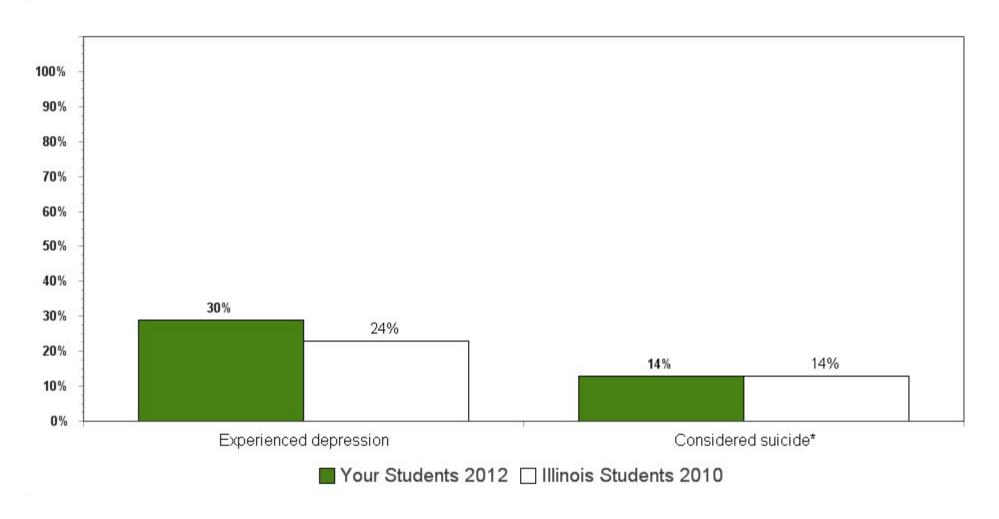

**Summary charts can be helpful** to view multiple questions in one place (e.g., use of different drugs to determine which is the most used) and to compare your results with the scientific sample of Illinois students who participated in the 2010 IYS. State level results from the 2012 IYS will not be available until late fall. IYS state level norms from 2010 are a good benchmark for immediate decision-making because state estimates stay relatively stable across two IYS administration years. To locate the starting page of the <u>Summary Charts</u>, refer to the Table of Contents on the next page.