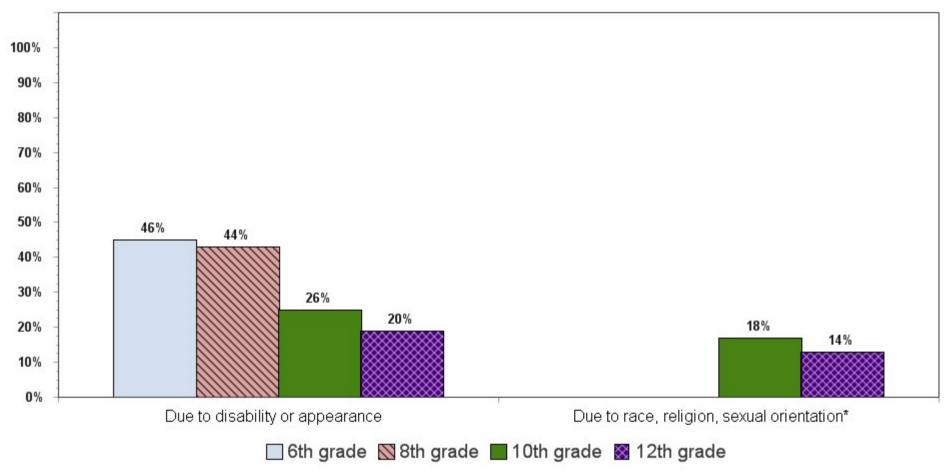

rm, therefore no state comparisons can be made

### Bullying Victimization in the Past 12 Months Among 10th Grade Youth



<sup>\*</sup>Question was not included on any 2010 IYS form, therefore no state comparisons can be made

### Bullying Victimization in the Past 12 Months Among 12th Grade Youth



<sup>\*</sup>Question was not included on any 2010 IYS form, therefore no state comparisons can be made

### Extent of Bullying in the Past 12 Months By Grade in 2012



<sup>\*</sup>Victimized in **ONE OR MORE** of the following ways: called names, threatened, physically assaulted, cyber-bullied

<sup>\*\*</sup> Victimized in ALL of the following ways: called names, threatened, physically assaulted, cyber-bullied

### Bias-Based Bullying Victimization in the Past 12 Months By Grade in 2012



<sup>\*</sup> Question asked only on IYS high school form

# Dating Violence\* in the Past 12 Months By Grade



<sup>\*</sup> Punched, hit, or threatened in a dating relationship

# Student Perceptions of School Climate Mean Scores Among 6th Grade Youth



# Student Perceptions of School Climate Mean Scores Among 8th Grade Youth



Name Nour Students 2012 ☐ Illinois Students 2010

# Student Perceptions of School Climate Mean Scores Among 10th Grade Youth



# Student Perceptions of School Climate Mean Scores Among 12th Grade Youth



# Student Perceptions of School Climate Mean Scores By Grade in 2012



## Mental Health Concerns in the Past 12 Months Among 8th Grade Youth



<sup>\*</sup> Question asked only on IYS high school form

## Mental Health Concerns in the Past 12 Months Among