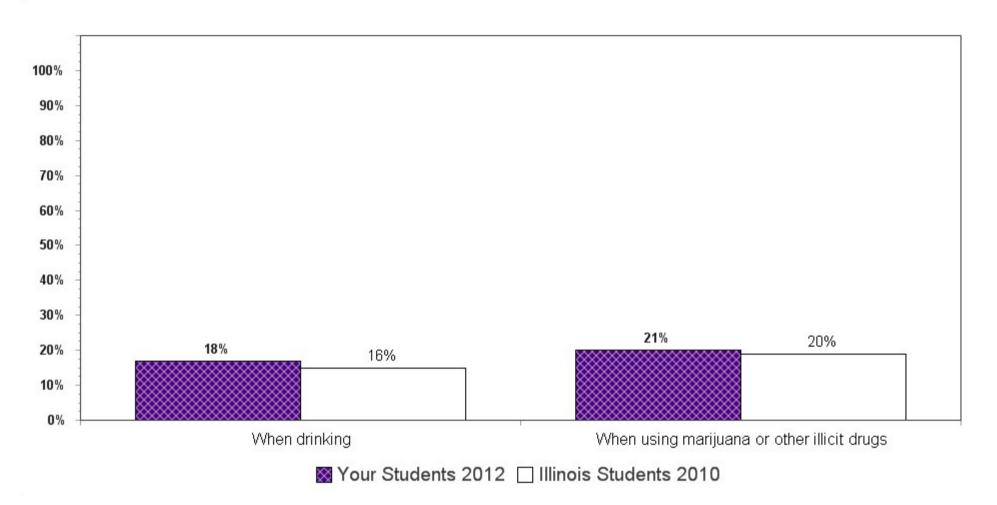

**Summary charts can be helpful** to view multiple questions in one place (e.g., use of different drugs to determine which is the most used) and to compare your results with the scientific sample of Illinois students who participated in the 2010 IYS. State level results from the 2012 IYS will not be available until late fall. IYS state level norms from 2010 are a good benchmark for immediate decision-making because state estimates stay relatively stable across two IYS administration years. To locate the starting page of the <u>Summary Charts</u>, refer to the Table of Contents on the next page.