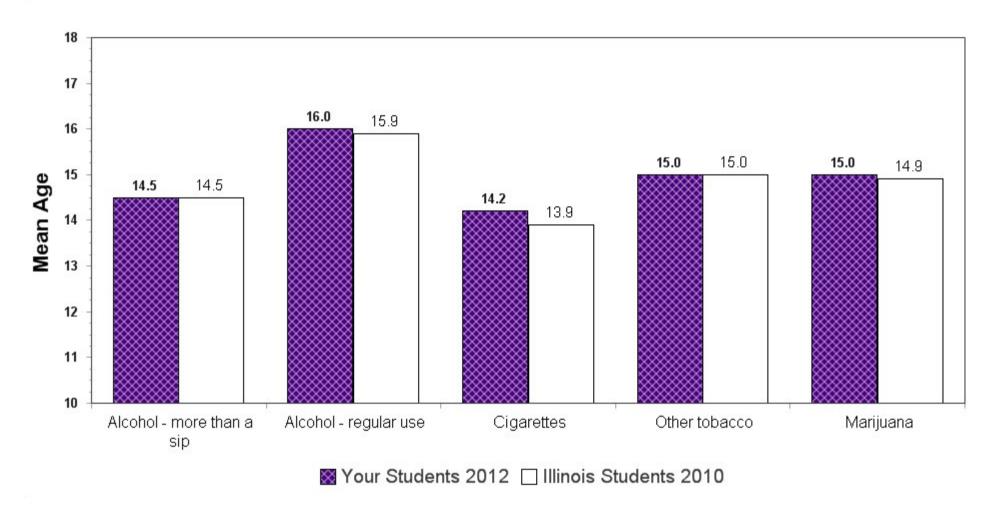

## DRUG INITIATION AMONG THOSE WHO HAVE EVER USED EACH DRUG: Average (mean) age when first:

|                                                                   | 12   | th  |
|-------------------------------------------------------------------|------|-----|
|                                                                   | Avg  | N   |
| Had more than a sip or two of alcohol                             | 14.5 | 985 |
| Began drinking alcohol regularly (at least once or twice a month) | 16.0 | 569 |
| Smoked a cigarette, even just a puff                              | 14.2 | 589 |
| Used any other tobacco product (e.g., chewing tobacco or cigars)  | 15.0 | 380 |
| Smoked marijuana                                                  | 15.0 | 610 |