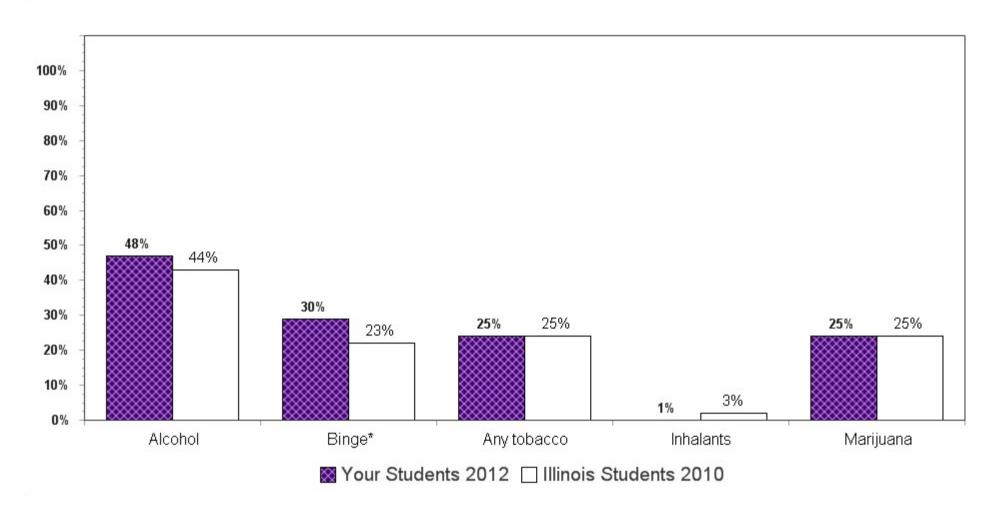

#### 2012 Substance Use Rates by Grade

| Substance Used                                                        | 6th<br>Grade | 8th<br>Grade | 10th<br>Grade | 12th<br>Grade |
|-----------------------------------------------------------------------|--------------|--------------|---------------|---------------|
| Used Past Year                                                        |              |              |               |               |
| Any Substance (including alcohol, cigarettes, inhalants or marijuana) | 18%          | 38%          | 63%           | 69%           |
| Alcohol                                                               | 14%          | 35%          | 61%           | 67%           |
| Cigarettes                                                            | 2%           | 7%           | 16%           | 25%           |
| Inhalants                                                             | 5%           | 5%           | 3%            | 2%            |
| Marijuana                                                             | 2%           | 12%          | 30%           | 37%           |
| Any Illicit Drugs (excluding marijuana)                               | N/A          | 2%           | 5%            | 8%            |
| Crack/Cocaine                                                         | N/A          | 2%           | 2%            | 4%            |
| Hallucinogens/LSD                                                     | N/A          | 1%           | 2%            | 3%            |
| Ecstasy/MDMA                                                          | N/A          | 1%           | 3%            | 5%            |
| Methamphetamine                                                       | N/A          | 0%           | 1%            | 1%            |
| Heroin                                                                | N/A          | 0%           | 1%            | 1%            |
| Any Prescription Drugs                                                | N/A          | 3%           | 7%            | 10%           |
| Steroids                                                              | N/A          | 1%           | 1%            | 1%            |
| Prescription Painkillers                                              | N/A          | 2%           | 5%            | 7%            |
| Other Prescription Drugs                                              | N/A          | 2%           | 5%            | 7%            |
| Over-the-Counter Drugs                                                | N/A          | 2%           | 4%            | 3%            |
| Used Past 30 Days                                                     |              |              |               |               |
| Alcohol                                                               | 8%           | 20%          | 39%           | 48%           |
| Any Tobacco Products                                                  | 3%           | 6%           | 15%           | 25%           |
| Cigarettes                                                            | 1%           | 3%           | 9%            | 18%           |
| Smokeless tobacco                                                     | 1%           | 2%           | 5%            | 8%            |
| Smoking tobacco (other than cigarettes)                               | 2%           | 3%           | 9%            | 15%           |
| Inhalants                                                             | 4%           | 4%           | 2%            | 1%            |
| Marijuana                                                             | 2%           | 8%           | 18%           | 25%           |
| Any Prescription Drugs                                                | N/A          | 1%           | 4%            | 6%            |
| Prescription Painkillers                                              | N/A          | 1%           | 3%            | 4%            |
| Other Prescription Drugs                                              | N/A          | 1%           | 3%            | 4%            |
| Over-the-Counter Drugs                                                | N/A          | 1%           | 2%            | 1%            |
| Used Past 2 Weeks                                                     |              |              |               |               |
| Binge Drinking                                                        | 3%           | 9%           | 20%           | 30%           |
| # of Respondents                                                      | 1072         | 961          | 2121          | 1312          |