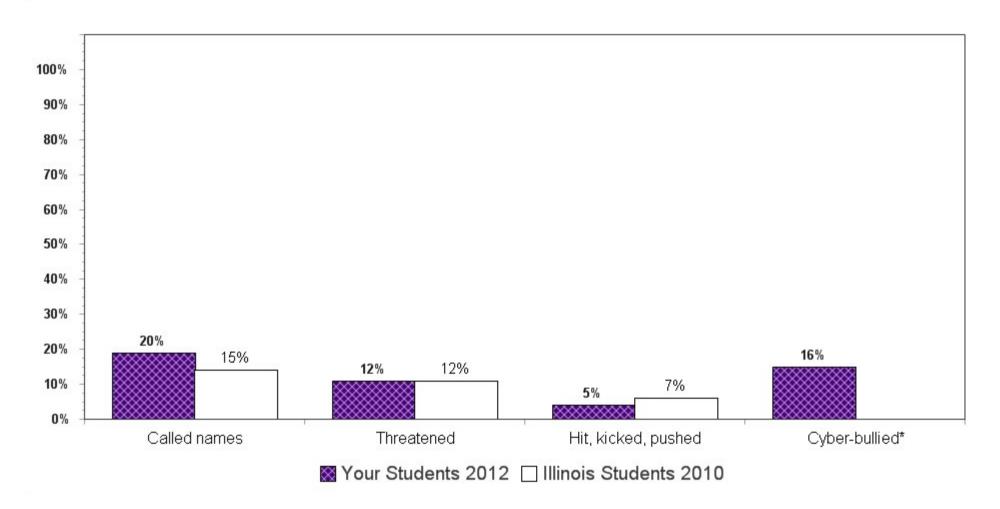

th



# High School Students Who May Benefit from an Individual Substance Abuse Assessment\* By Grade in 2012



<sup>\*</sup>According to their responses to the CRAFFT Screening questions

### Bullying Victimization in the Past 12 Months Among 6th Grade Youth



<sup>\*</sup>Question was not included on any 2010 IYS form, therefore no state comparisons can be made

## Bullying Victimization in the Past 12 Months Among 8th Grade Youth



<sup>\*</sup>Question was not included on any 2010 IYS form, therefore no state comparisons can be made

### Bullying Victimization in the Past 12 Months Among 10th Grade Youth



<sup>\*</sup>Question was not included on any 2010 IYS form, therefore no state comparisons can be made

### Bullying Victimization in the Past 12 Months Among 12th Grade Youth



<sup>\*</sup>Question was not included on any 2010 IYS form, therefore no state comparisons can be made

### Extent of Bullying in the Past 12 Months By Grade in 2012



<sup>\*</sup>Victimized in **ONE OR MORE** of the following ways: called names, threatened, physically assaulted, cyber-bullied

<sup>\*\*</sup> Victimized in ALL of the following ways: called names, threatened, physically assaulted, cyber-bullied

### Bias-Based Bullying Victimization in the Past 12 Months By Grade in 2012



<sup>\*</sup> Question asked only on IYS high school form

# Dating Violence\* in the Past 12 Months By Grade



<sup>\*</sup> Punched, hit, or threatened in a dating relationship

# Student Perceptions of School Climate Mean Scores Among 6th Grade Youth



# Student Perceptions of School Climate M