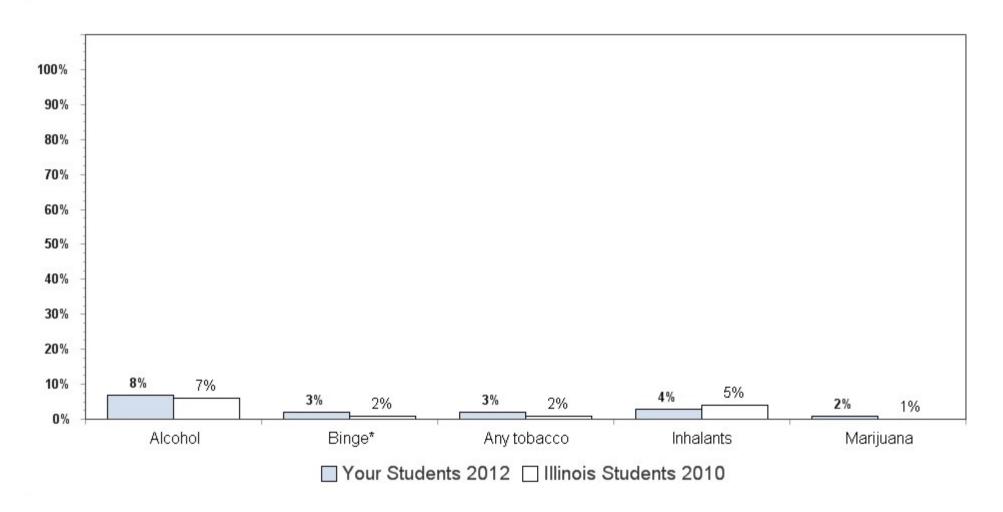

#### 2012 Substance Use Rates by Grade

| Substance Used                                                        | 6th<br>Grade | 8th<br>Grade | 10th<br>Grade | 12th<br>Grade |
|-----------------------------------------------------------------------|--------------|--------------|---------------|---------------|
| Used Past Year                                                        |              |              |               |               |
| Any Substance (including alcohol, cigarettes, inhalants or marijuana) | 18%          | 38%          | 63%           | 69%           |
| Alcohol                                                               | 14%          | 35%          | 61%           | 67%           |
| Cigarettes                                                            | 2%           | 7%           | 16%           | 25%           |
| Inhalants                                                             | 5%           | 5%           | 3%            | 2%            |
| Marijuana                                                             | 2%           | 12%          | 30%           | 37%           |
| Any Illicit Drugs (excluding marijuana)                               | N/A          | 2%           | 5%            | 8%            |
| Crack/Cocaine                                                         | N/A          | 2%           | 2%            | 4%            |
| Hallucinogens/LSD                                                     | N/A          | 1%           | 2%            | 3%            |
| Ecstasy/MDMA                                                          | N/A          | 1%           | 3%            | 5%            |
| Methamphetamine                                                       | N/A          | 0%           | 1%            | 1%            |
| Heroin                                                                | N/A          | 0%           | 1%            | 1%            |
| Any Prescription Drugs                                                | N/A          | 3%           | 7%            | 10%           |
| Steroids                                                              | N/A          | 1%           | 1%            | 1%            |
| Prescription Painkillers                                              | N/A          | 2%           | 5%            | 7%            |
| Other Prescription Drugs                                              | N/A          | 2%           | 5%            | 7%            |
| Over-the-Counter Drugs                                                | N/A          | 2%           | 4%            | 3%            |
| Used Past 30 Days                                                     |              |              |               |               |
| Alcohol                                                               | 8%           | 20%          | 39%           | 48%           |
| Any Tobacco Products                                                  | 3%           | 6%           | 15%           | 25%           |
| Cigarettes                                                            | 1%           | 3%           | 9%            | 18%           |
| Smokeless tobacco                                                     | 1%           | 2%           | 5%            | 8%            |
| Smoking tobacco (other than cigarettes)                               | 2%           | 3%           | 9%            | 15%           |
| Inhalants                                                             | 4%           | 4%           | 2%            | 1%            |
| Marijuana                                                             | 2%           | 8%           | 18%           | 25%           |
| Any Prescription Drugs                                                | N/A          | 1%           | 4%            | 6%            |
| Prescription Painkillers                                              | N/A          | 1%           | 3%            | 4%            |
| Other Prescription Drugs                                              | N/A          | 1%           | 3%            | 4%            |
| Over-the-Counter Drugs                                                | N/A          | 1%           | 2%            | 1%            |
| Used Past 2 Weeks                                                     |              |              |               |               |
| Binge Drinking                                                        | 3%           | 9%           | 20%           | 30%           |
| # of Respondents                                                      | 1072         | 961          | 2121          | 1312          |