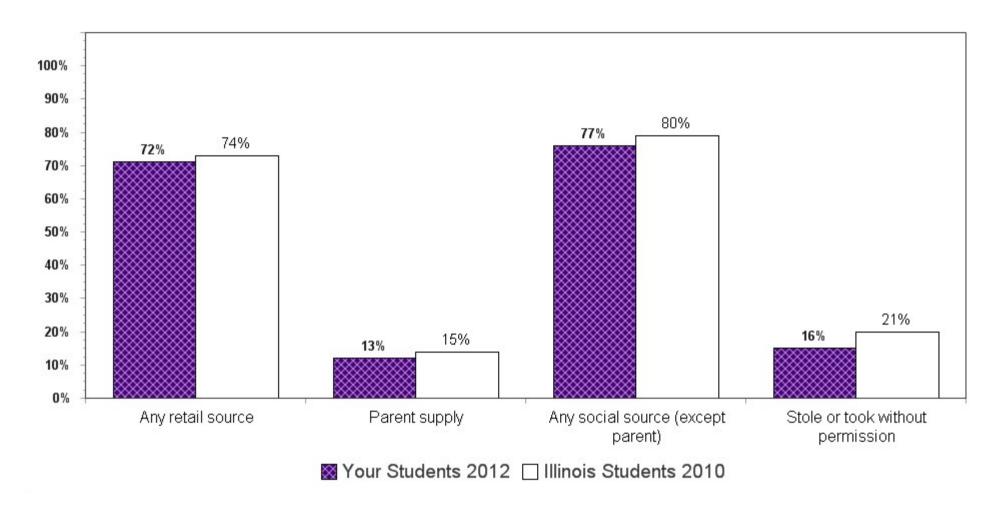

**Summary charts can be helpful** to view multiple questions in one place (e.g., use of different drugs to determine which is the most used) and to compare your results with the scientific sample of Illinois students who participated in the 2010 IYS. State level results from the 2012 IYS will not be available until late fall. IYS state level norms from 2010 are a good benchmark for immediate decision-making because state estimates stay relatively stable across two IYS administration years. To locate the starting page of the <u>Summary Charts</u>, refer to the Table of Contents on the next page.