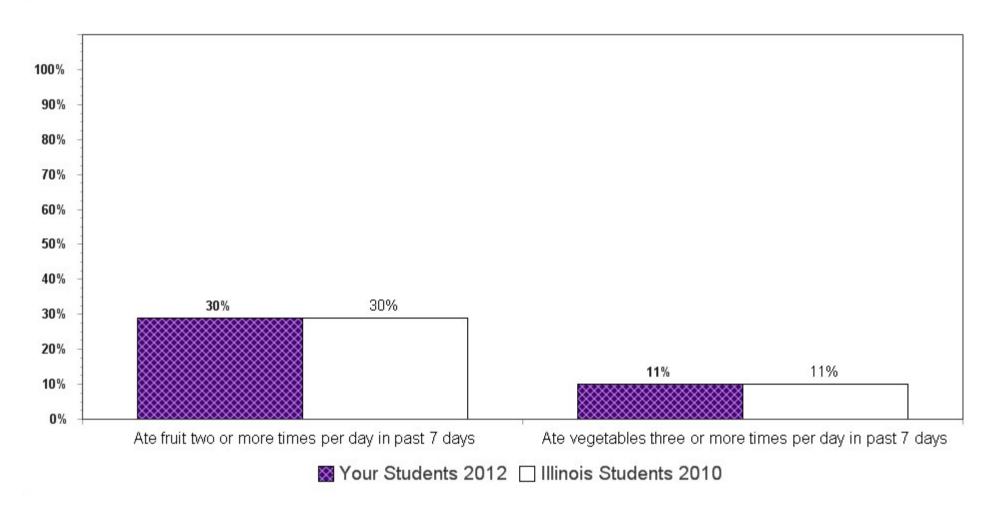

**Summary charts can be helpful** to view multiple questions in one place (e.g., use of different drugs to determine which is the most used) and to compare your results with the scientific sample of Illinois students who participated in the 2010 IYS. State level results from the 2012 IYS will not be available until late fall. IYS state level norms from 2010 are a good benchmark for immediate decision-making because state estimates stay relatively stable across two IYS administration years. To locate the starting page of the <u>Summary Charts</u>, refer to the Table of Contents on the next page.