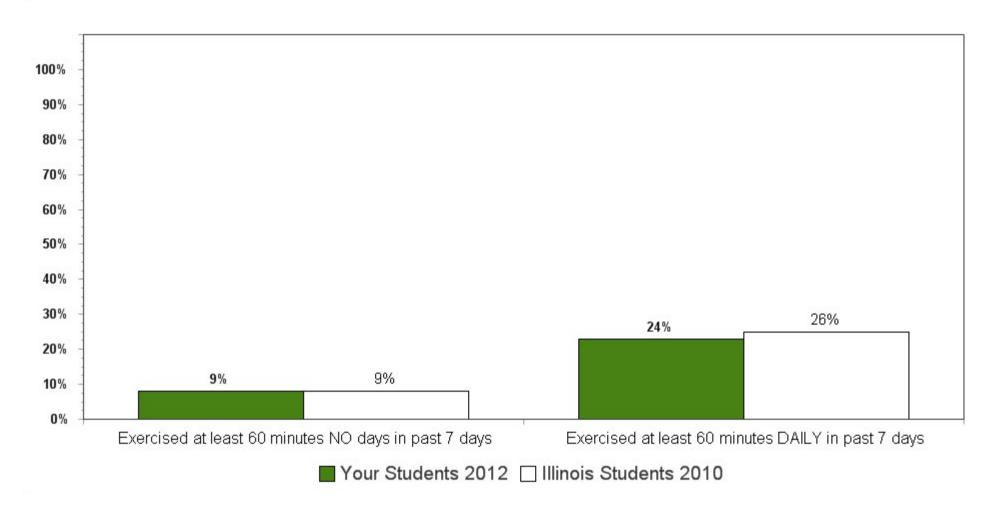

12 Months Among 10th Grade Youth



<sup>\*</sup> Question asked only on IYS high school form

## Mental Health Concerns in the Past 12 Months Among 12th Grade Youth



<sup>\*</sup> Question asked only on IYS high school form

# Prevalence of Obesity\* According to BMI By Grade



<sup>\*</sup>As defined by the Centers for Disease Control based on Body Mass Index for age and gender

# Nutrition Behavior Among 6th Grade Youth



# **Nutrition Behavior** Among 8th Grade Youth



Name Nour Students 2012 ☐ Illinois Students 2010

# Nutrition Behavior Among 10th Grade Youth



# Nutrition Behavior Among 12th Grade Youth



# Frequency of Physical Activity Among 6th Grade Youth



# Frequency of Physical Activity Among 8th Grade Youth



# Frequency of Physical Activity Among 10th Grade Youth



# Frequency of Physical Activity Among 12th Grade Youth



# Sedentary Activity: TV Watching Behavior\* By Grade



<sup>\*</sup> Watched TV 3 or more hours per day on an average school day