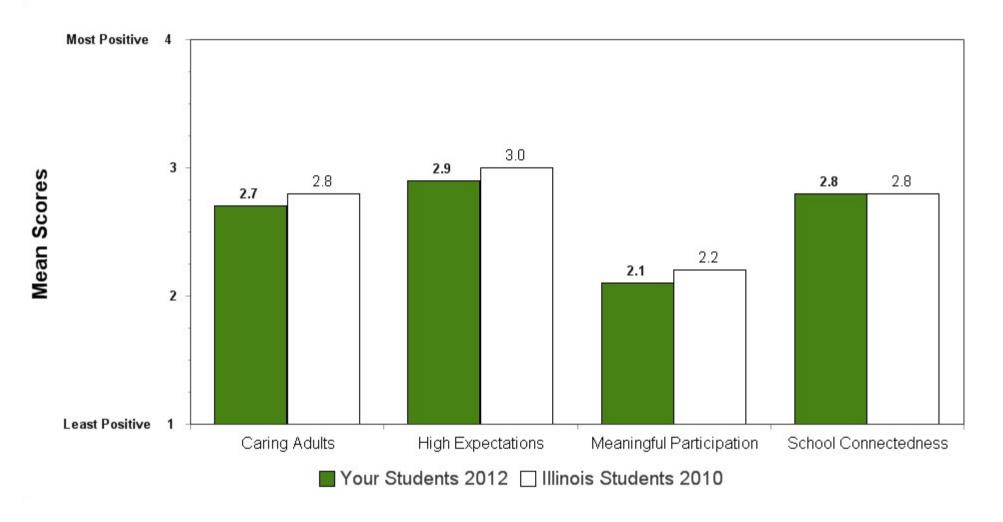

**Summary charts can be helpful** to view multiple questions in one place (e.g., use of different drugs to determine which is the most used) and to compare your results with the scientific sample of Illinois students who participated in the 2010 IYS. State level results from the 2012 IYS will not be available until late fall. IYS state level norms from 2010 are a good benchmark for immediate decision-making because state estimates stay relatively stable across two IYS administration years. To locate the starting page of the <u>Summary Charts</u>, refer to the Table of Contents on the next page.