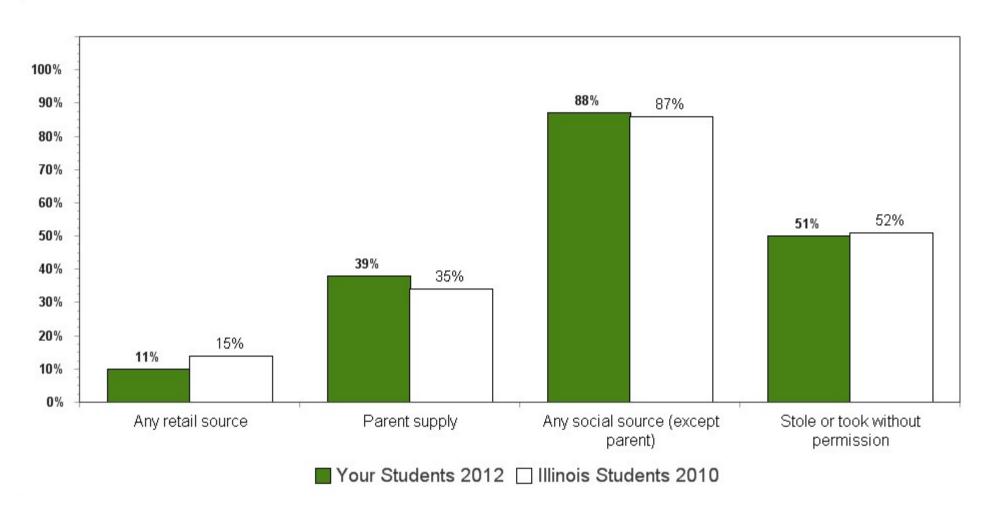

ts surveyed).

## First Use Before Age 15 Among 12th Graders Having Ever Used the Drug\*



<sup>\*</sup>Refer to the "Drug Prevalence and Behaviors" section of your report in the table entitled **DRUG INITIATION AMONG THOSE WHO EVER USED EACH DRUG: Average (mean) age** to identify the number (N) of students who have ever used each drug (a subset of students surveyed).

## Source of Alcohol in the Past Year Among 8th Grade Alcohol Users\*



<sup>\*</sup>Refer to the "Drug Use Contributing Factors" section of your report in the table entitlted **ALCOHOL SOURCE TYPE ONLY AMONG ALCOHOL USERS IN THE PAST YEAR** to identify the number (N) of students who have used alcohol in the past year (a subset of students surveyed).

## Source of Alcohol in the Past Year Among 10th Grade Alcohol Users\*



<sup>\*</sup>Refer to the "Drug Use Contributing Factors" section of your report in the table entitlted **ALCOHOL SOURCE TYPE ONLY AMONG ALCOHOL USERS IN THE PAST YEAR** to identify the number (N) of students who have used alcohol in the past year (a subset of students surveyed).

## Source of Alcohol in the Past Year Among 12th Grade Alcohol Users\*



<sup>\*</sup>Refer to the "Drug Use Contributing Factors" section of your report in the table entitlted **ALCOHOL SOURCE TYPE ONLY AMONG ALCOHOL USERS IN THE PAST YEAR** to identify the number (N) of students who have used alcohol in the past year (a subset of students surveyed).

## Source of Tobacco in the Past Year Among 8th Grade Tobacco Users\*



<sup>\*</sup>Refer to the "Drug Use Contributing Factors" section of your report in the