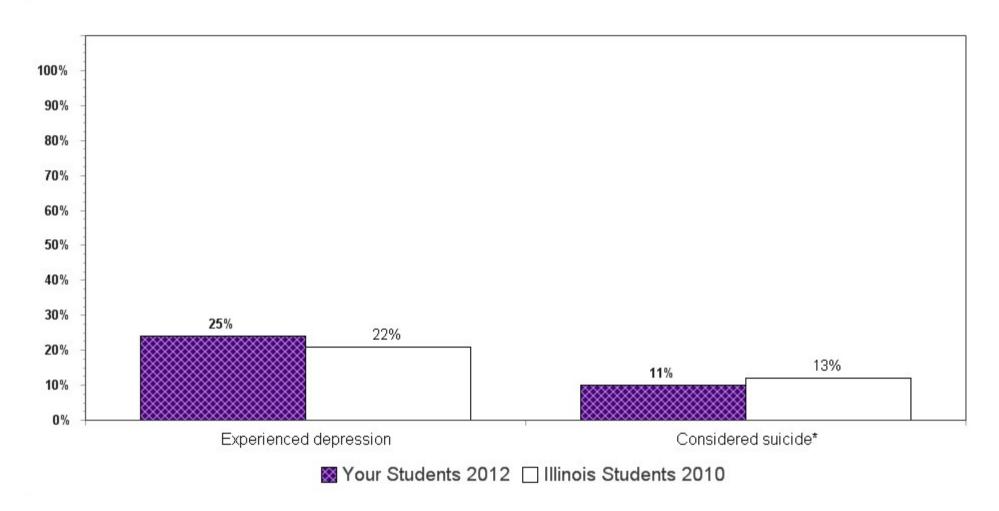

**Summary charts can be helpful** to view multiple questions in one place (e.g., use of different drugs to determine which is the most used) and to compare your results with the scientific sample of Illinois students who participated in the 2010 IYS. State level results from the 2012 IYS will not be available until late fall. IYS state level norms from 2010 are a good benchmark for immediate decision-making because state estimates stay relatively stable across two IYS administration years. To locate the starting page of the <u>Summary Charts</u>, refer to the Table of Contents on the next page.