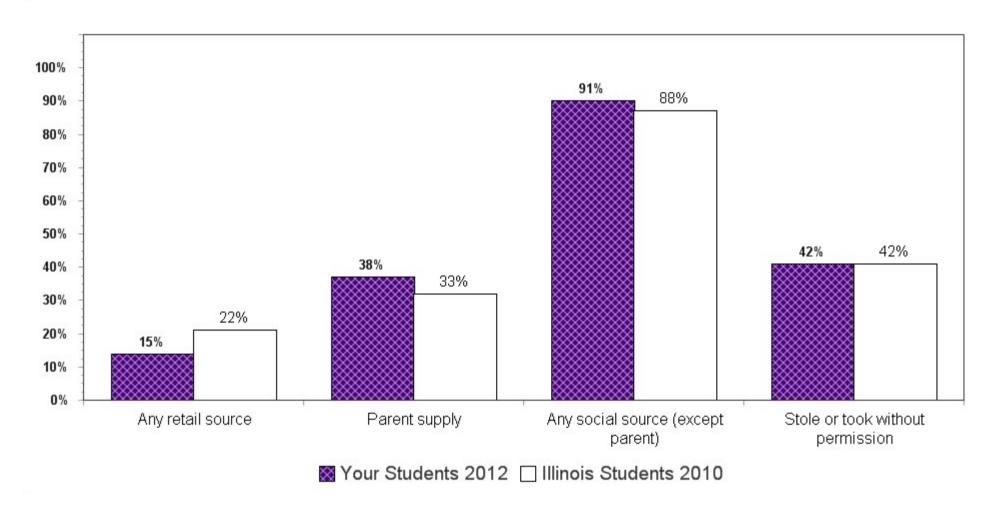

**Summary charts can be helpful** to view multiple questions in one place (e.g., use of different drugs to determine which is the most used) and to compare your results with the scientific sample of Illinois students who participated in the 2010 IYS. State level results from the 2012 IYS will not be available until late fall. IYS state level norms from 2010 are a good benchmark for immediate decision-making because state estimates stay relatively stable across two IYS administration years. To locate the starting page of the <u>Summary Charts</u>, refer to the Table of Contents on the next page.