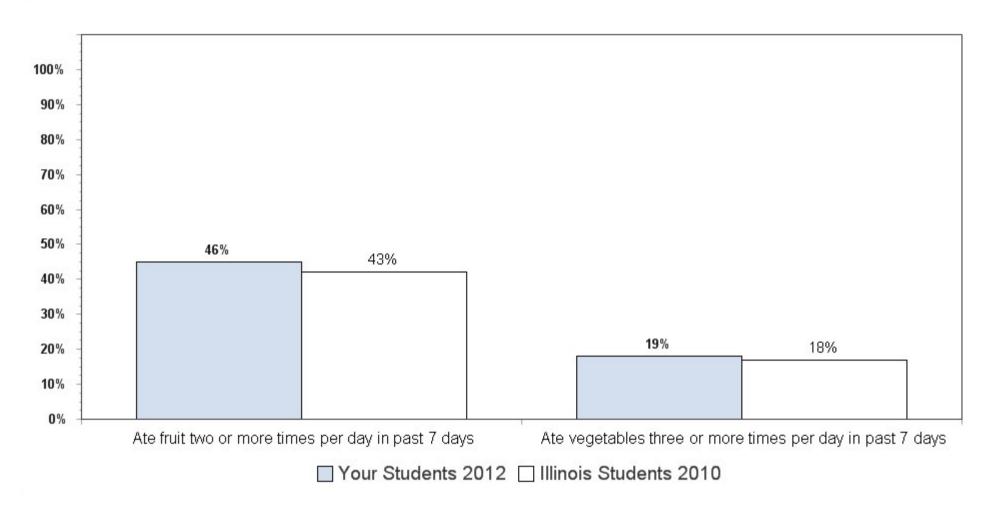

**Summary charts can be helpful** to view multiple questions in one place (e.g., use of different drugs to determine which is the most used) and to compare your results with the scientific sample of Illinois students who participated in the 2010 IYS. State level results from the 2012 IYS will not be available until late fall. IYS state level norms from 2010 are a good benchmark for immediate decision-making because state estimates stay relatively stable across two IYS administration years. To locate the starting page of the <u>Summary Charts</u>, refer to the Table of Contents on the next page.