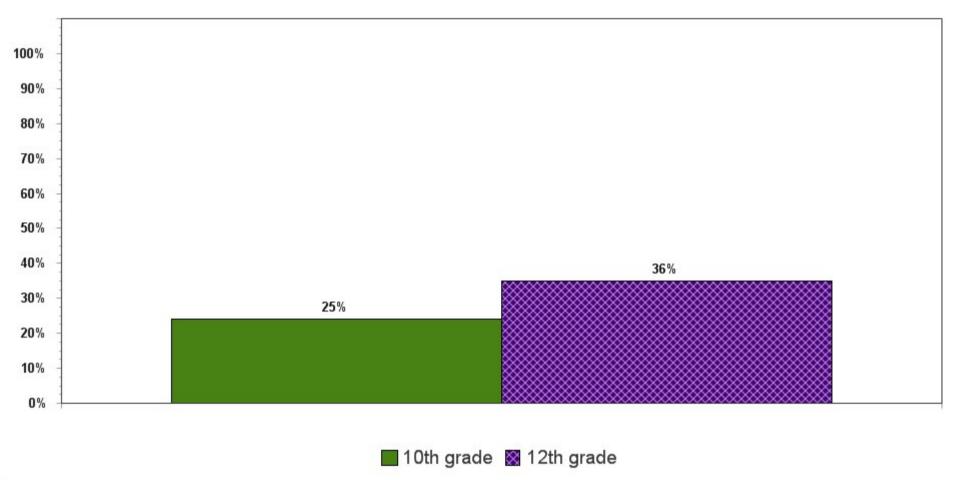

**Summary charts can be helpful** to view multiple questions in one place (e.g., use of different drugs to determine which is the most used) and to compare your results with the scientific sample of Illinois students who participated in the 2010 IYS. State level results from the 2012 IYS will not be available until late fall. IYS state level norms from 2010 are a good benchmark for immediate decision-making because state estimates stay relatively stable across two IYS administration years. To locate the starting page of the <u>Summary Charts</u>, refer to the Table of Contents on the next page.