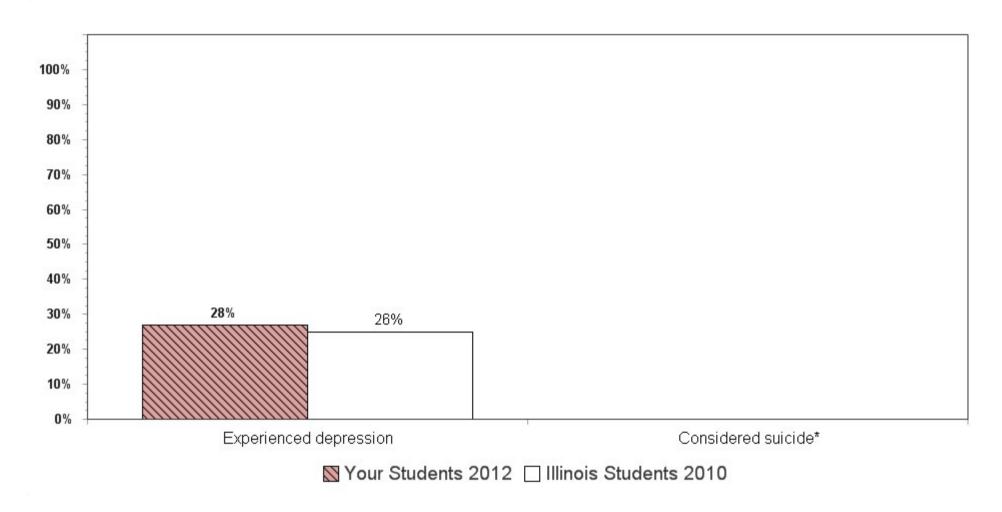

**Summary charts can be helpful** to view multiple questions in one place (e.g., use of different drugs to determine which is the most used) and to compare your results with the scientific sample of Illinois students who participated in the 2010 IYS. State level results from the 2012 IYS will not be available until late fall. IYS state level norms from 2010 are a good benchmark for immediate decision-making because state estimates stay relatively stable across two IYS administration years. To locate the starting page of the <u>Summary Charts</u>, refer to the Table of Contents on the next page.